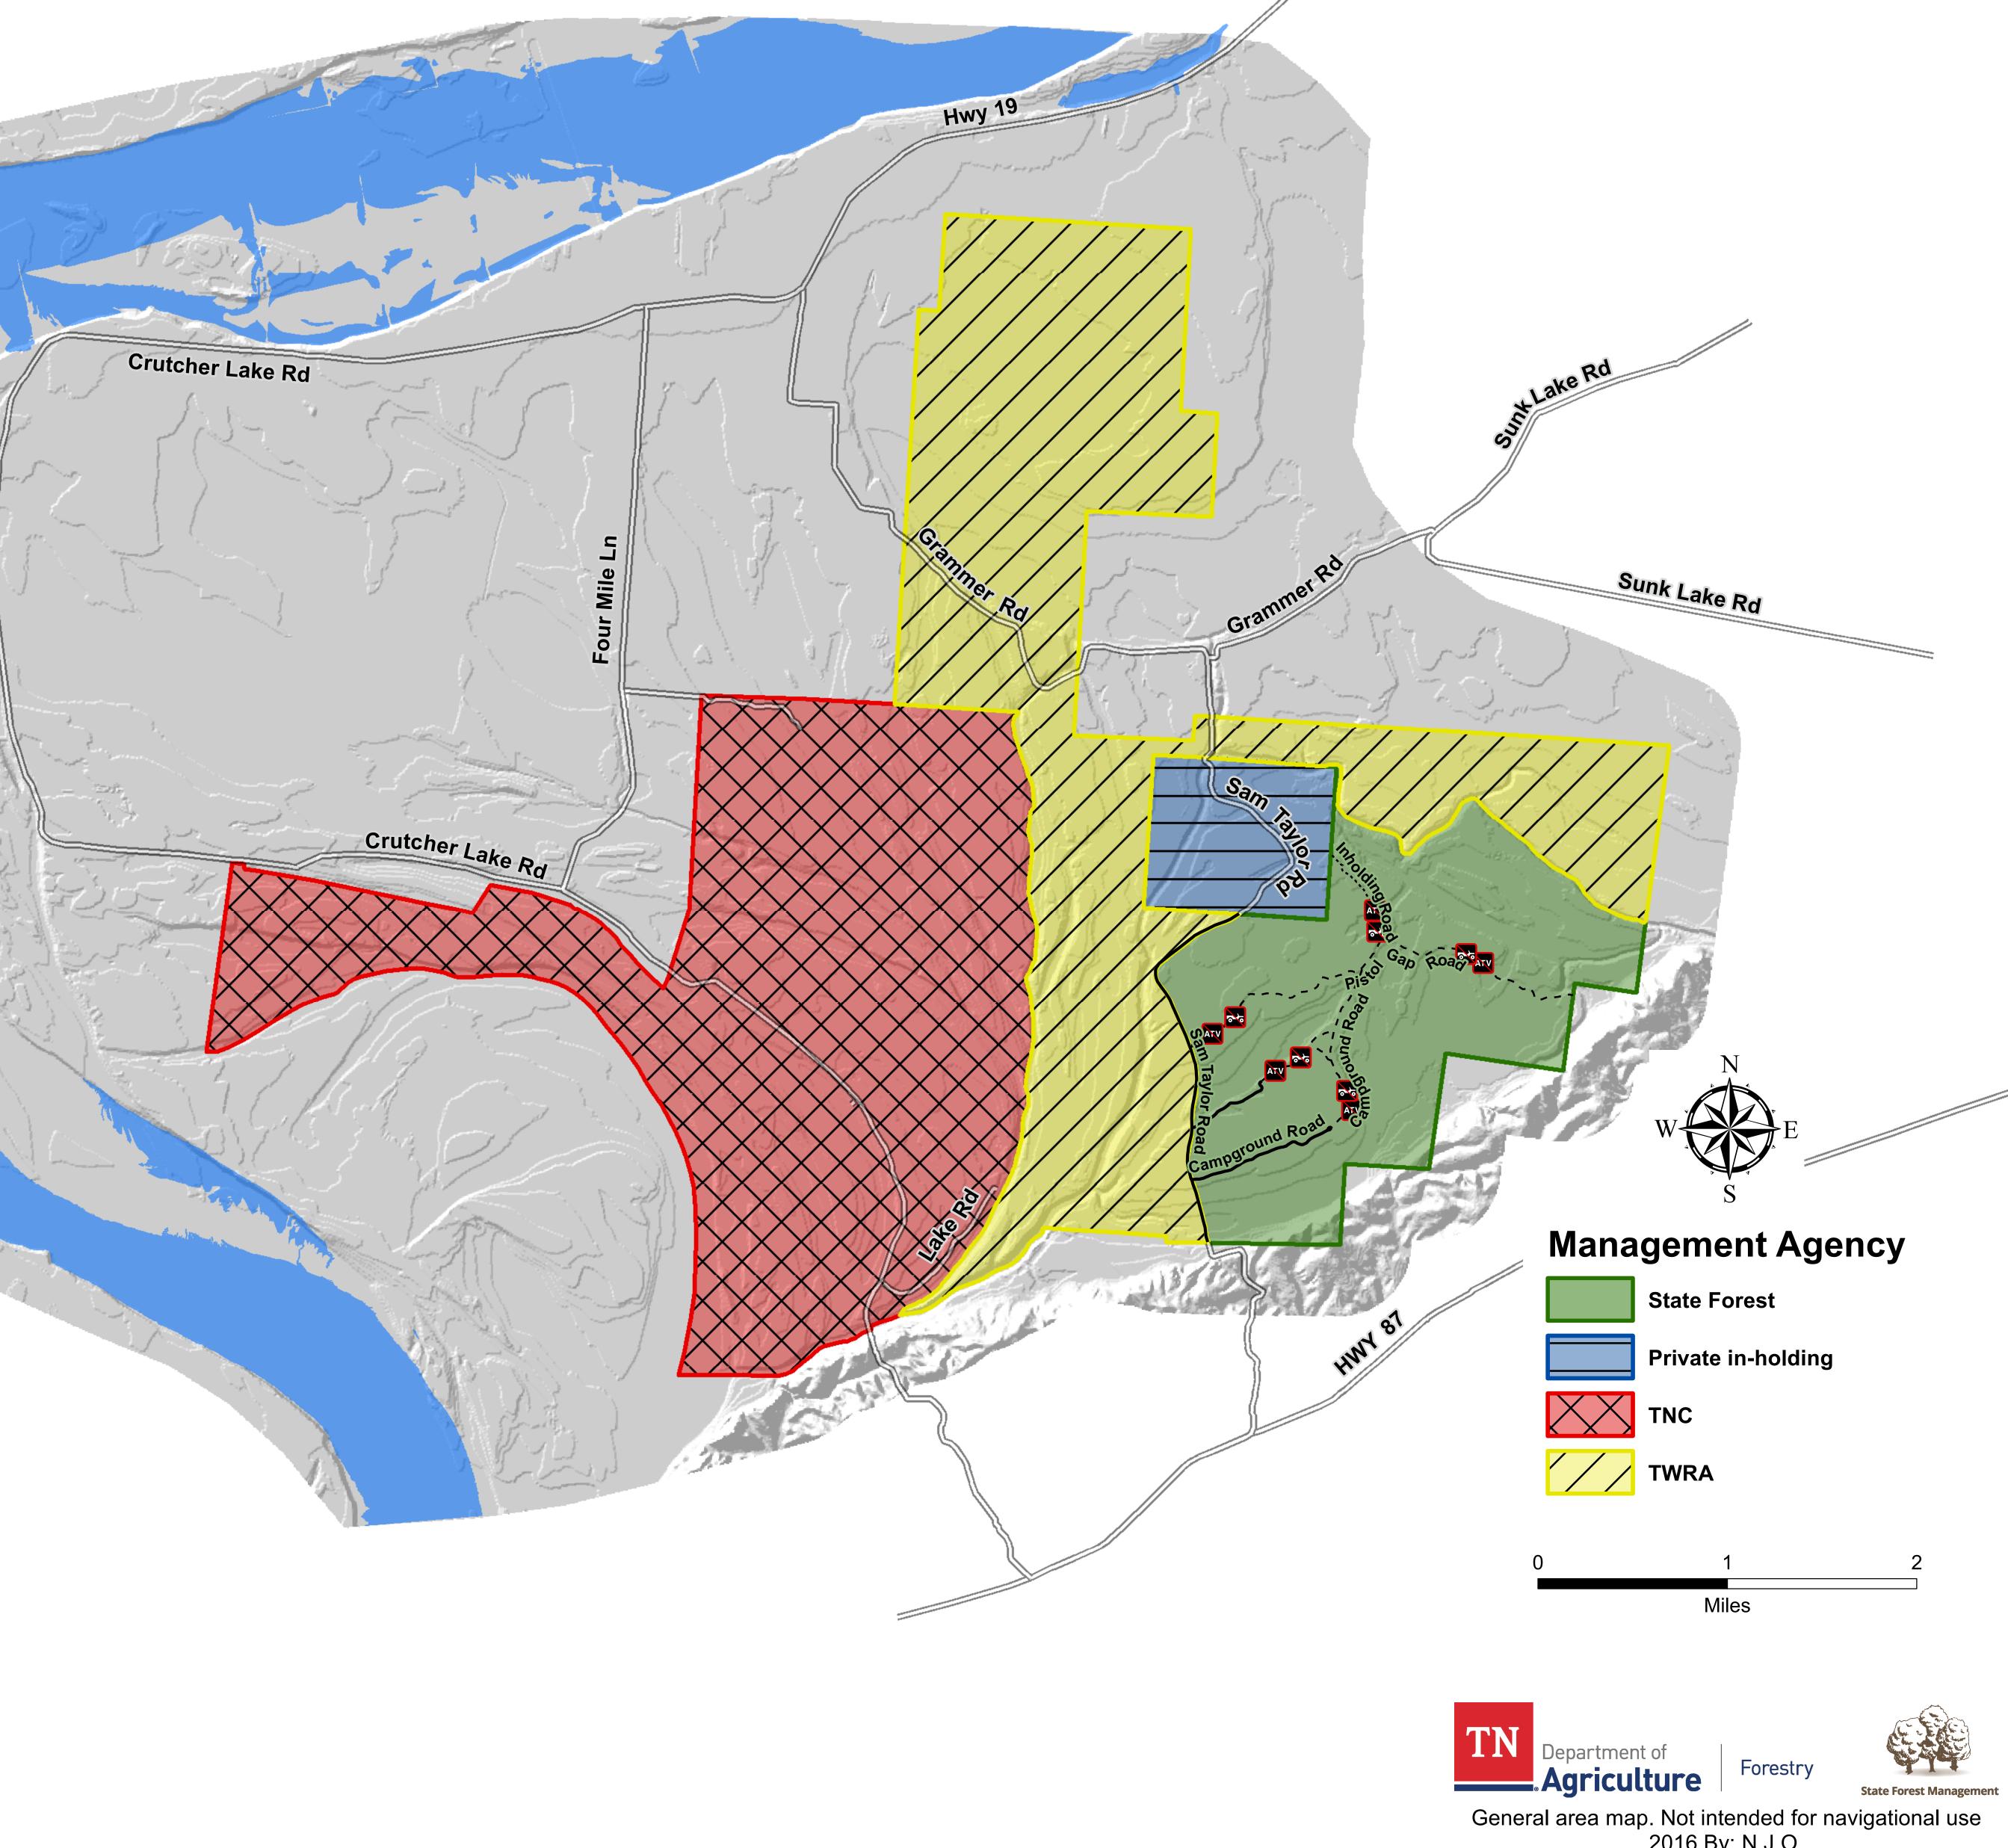

## John Tully State Forest **Public Road Use Map**

## **Public Road Use Restrictions**

Applicable where symbol is present

- 🔀 No Horseback
- 🐱 No OHV
- No ATV
- Foot Traffic Only

## **Road Jurisdiction**

|       | Non-Forest | Federal, State, and local laws apply                             |
|-------|------------|------------------------------------------------------------------|
|       | Forest     | Suitable for any vehicle                                         |
|       | Forest     | Road may be rough and high clearance vehicles are recomended     |
| ••••• | Forest     | Narrow access, rough terrain, not suitable for vehicles over 50" |
|       |            |                                                                  |

\* Any unmapped trails are closed except to foot trafffic only

2016 By: N.J.O.