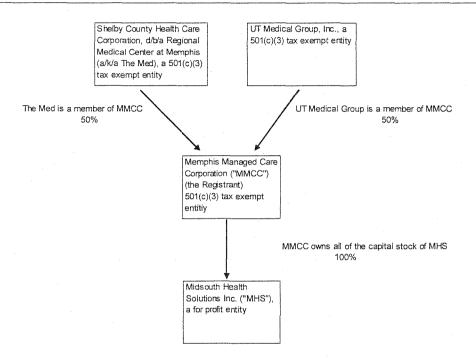

| ·           | l v             |
|                 |             |                   |                                       |             | l l             |
| · ·             |             |                   |                                       |             | · ·             |
| MAIC Crown Codo | Group Name  | NAIC Company Code | State of Domicile                     | FEI Number  | Name of Company |
| NAIC Group Code | Gloup Waite | MAIO Company Code | State of Dominie                      | : Li Number | Name of Company |
|                 |             |                   |                                       |             |                 |

### SCHEDULE Y - INFORMATION CONCERNING ACTIVITIES OF INSURER MEMBERS OF A HOLDING COMPANY GROUP

#### PART 1 - ORGANIZATIONAL CHART



#### **SCHEDULE A - VERIFICATION**

Real Estate

|     |                                                                 | 1<br>Year To Date | 2<br>Prior Year Ended<br>December 31 |
|-----|-----------------------------------------------------------------|-------------------|--------------------------------------|
| 2.  | Book/adjusted carrying value, December<br>Cost of acquired:     |                   | *****************                    |
|     | 2.1 Actual cost at time of acquisitions                         |                   |                                      |
|     | Current year change in encumbrances                             |                   |                                      |
| 4.  | Total gain (loss) on disposals                                  |