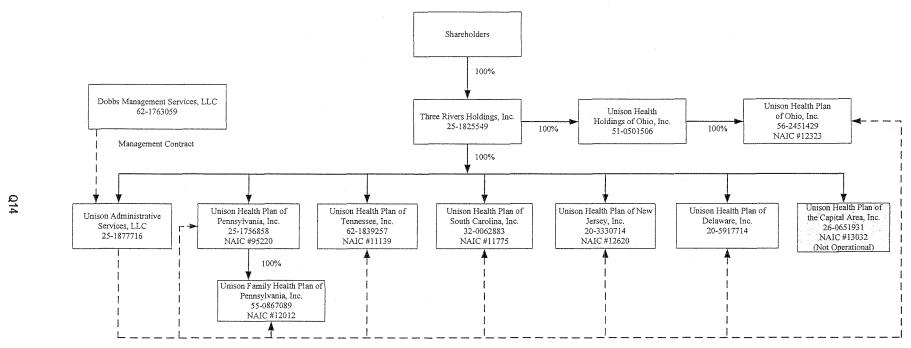

r in 2005 110.02 99.61 112.50 Per Member Month Exp. For Quarter in 2004 106.58 104.00 99.71 Per Member Month Exp. For Quarter in 2003 105.64 90.15 119.36 Percent Change From 2007 to 2008 0.00% 0.00% 2.68% Percent Change From 2006 to 2007 0.88% 4.45% 11.90% Percent Change From 2005 to 2006 23.32% 22.16% 11.74% Percent Change From 2004 to 2005 3.24% -4.22% 12.82% Percent Change From 2003 to 2004 0.89% 15.37% -16.46% Medical Services Budget for Quarter 127.29 127.29 127.29 (Over)/Under Budget (9.58)0.19 (17.15)

<sup>\*</sup> Case Management Fees are calculated quarterly. These amounts v

STATEMENT AS OF March 31, 2008 OF THE Unison Health Plan of Tennessee, Inc.

#### SCHEDULE Y - INFORMATION CONCERNING ACTIVITIES OF INSURER

MEMBERS OF A HOLDING COMPANY GROUP PART 1 - ORGANIZATIONAL CHART



Outsourced Health Plan Operations Agreements

STATEMENT AS OF MICHOLD 31, AUGO OF THE OTHSOFF HECKET FIGHT OF TOTHICS SCO, THO

### SUPPLEMENTAL EXHIBITS AND SCHEDULES INTERROGATORIES

The following supplemental reports are required to be filed as part of your statement filing. However, in the event that your company does not transact the type of business for which the special report must be filed, your response of NO to the specific interrogatory will be accepted in lieu of filing a "NONE" report and a bar code will be printed below. If the supplement is required of your company but is not being filed for whatever reason enter SEE EXPLANATION and provide an explanation following the interrogatory questions.

RESPONSE

No

1. Will the Medicare Part D Coverage Supplement be filed with the