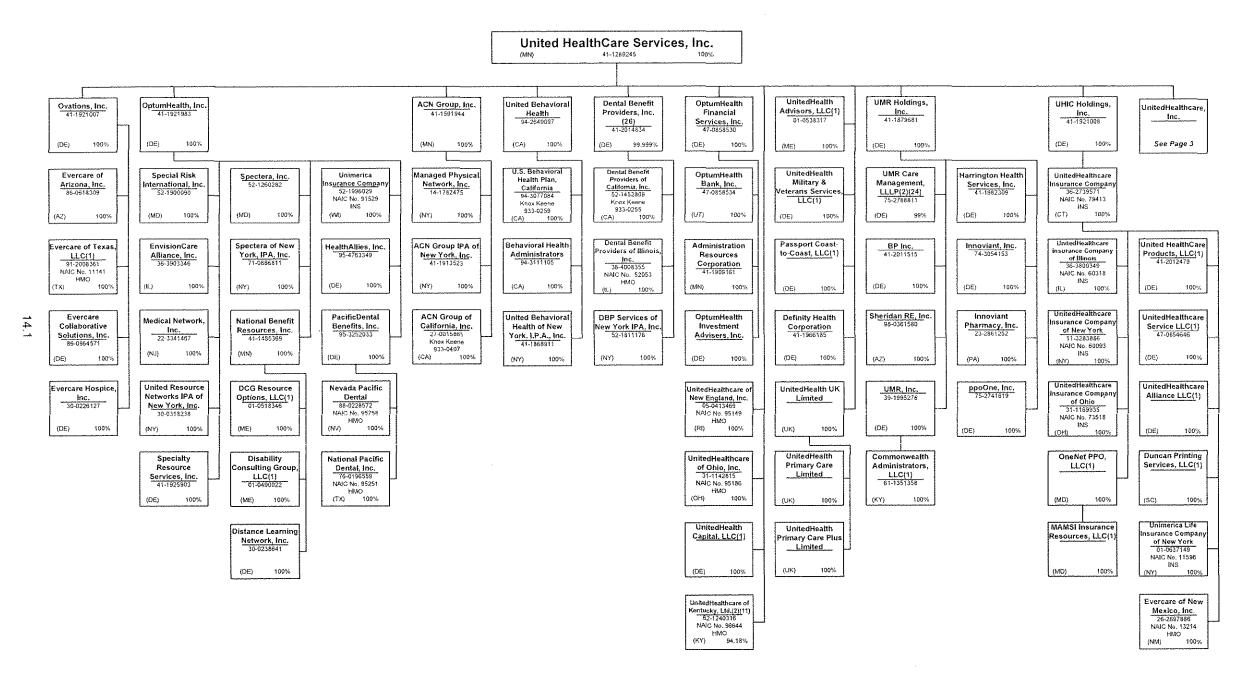

08 0 VA ł 33 320 659 n 0 0 48. Washington WA N 0 49. West Virginia Ν WV 0 Wisconsin N 0 WI Wyoming 51. N 0 WY 52. American Samoa AS 53. Guam 0 Gυ 54. Puerto Rico N. 0 PR 55 U.S. Virgin Islands N 0 56. Nothern Mariana MP Ν Ω 57. Canada CN N 0 58. Aggregate Other Aliens OT XXX Û 0 0 0 59. Subtotal 179.439.989 241.879.843 705.280.365 9.061 042 1.135.661.239 XXX 0 0 Reporting Entity
Contributions for Employee 60. Benefit Plans XXX 0 Totals (Direct Business) 61 179,439,989 241,879,843 705,280,365 9.061.042 0 1,135,661,239 0 DETAILS OF WRITE-INS 5801 XXX 5802. 5803. XXX Summary of remaining write-ins for Line 58 from overflow page .... 5898. 0 0 0 0 0 0 Totals (Lines 5801 through 5803 plus 5898)(Line 58 5899

(a) Insert the number of L responses except for Canada and Other Alien

XXX

above)









#### <u>Notes</u>

All legal entities on the Organization Chart are Corporations unless otherwise indicated.

- (1) Entity is a Limited Liability Company
- (2) Entity is a Partnership
- (3) Entity is a Non-Profit Corporation
- (4) Control of the Foundation is based on sole membership, not the ownership of voting securities
- (5) PacifiCare Life and Health Insurance Company is 99% owned by PacifiCare Health Plan Administrators, Inc. and 1% owned by PacifiCare Health Systems, LLC
- (6) UnitedHealth Group Information Services Private Limited is 99,37% owned by UnitedHealth Group International B.V.. The remaining 0.63% is owned by UnitedHealth International, Inc.
- (7) UnitedHealth Group International B.V. is 70.56% owned by UnitedHealth Group Incorporated and 29.44% owned by United Heal