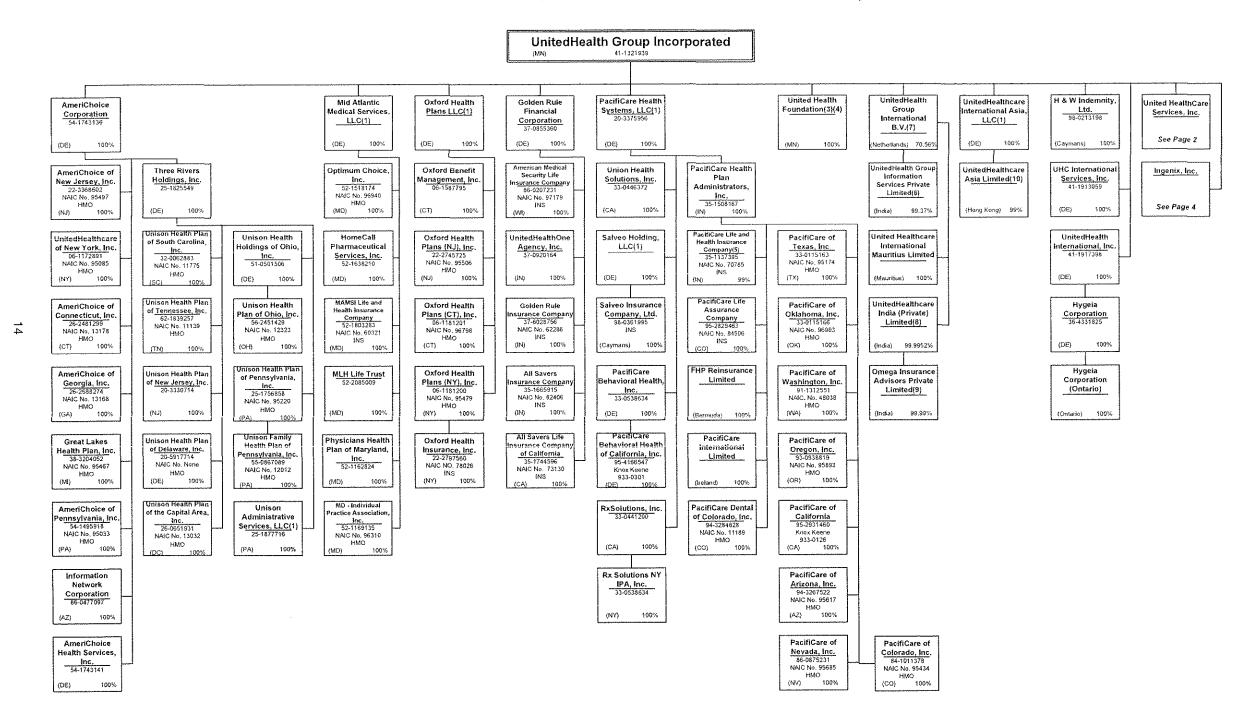

308 0 VA ł 33 320 659 n 0 0 48. Washington WA N 0 49. West Virginia Ν WV 0 Wisconsin N 0 WI Wyoming 51. N 0 WY 52. American Samoa AS 53. Guam 0 Gυ 54. Puerto Rico N. 0 PR 55 U.S. Virgin Islands N 0 56. Nothern Mariana MP Ν Ω 57. Canada CN N 0 58. Aggregate Other Aliens OT XXX Û 0 0 0 59. Subtotal 179.439.989 241.879.843 705.280.365 9.061 042 1.135.661.239 XXX 0 0 Reporting Entity
Contributions for Employee 60. Benefit Plans XXX 0 Totals (Direct Business) 61 179,439,989 241,879,843 705,280,365 9.061.042 0 1,135,661,239 0 DETAILS OF WRITE-INS 5801 XXX 5802. 5803. XXX Summary of remaining write-ins for Line 58 from overflow page .... 5898. 0 0 0 0 0 0 Totals (Lines 5801 through 5803 plus 5898)(Line 58 5899

(a) Insert the number of L responses except for Canada and Other Alien

XXX

above)









#### <u>Notes</u>

All legal entities on the Organization Chart are Corporations unless otherwise indicated.

- (1) Entity is a Limited Liability Company
- (2) Entity is a Partnership
- (3) Entity is a Non-Profit Corporation
- (4) Control of the Foundation is based on sole membership, not the ownership of voting securities
- (5) PacifiCare Life and Health Insurance Company is 99% owned by PacifiCare Health Plan Administrators, Inc. and 1% owned by PacifiCare Health Systems, LLC
- (6) UnitedHealth Group Information Services Private Limited is 99,37% owned by UnitedHealth Group International B.V.. The remaining 0.63% is owned by UnitedHealth International, Inc.
- (7) UnitedHealth Group International B.V. is 70.56% owned by UnitedHealth Group Incorporated and 29.44% owned by United He