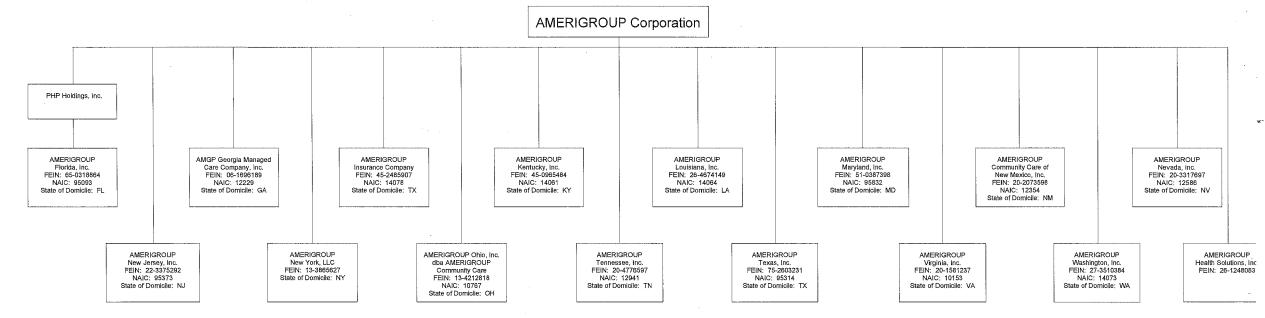

## AMERIGROUP Tennessee, Inc.

of

Nashville

in the state of Tennessee

TO THE

**Insurance Department** 

OF THE STATE OF

Tennessee