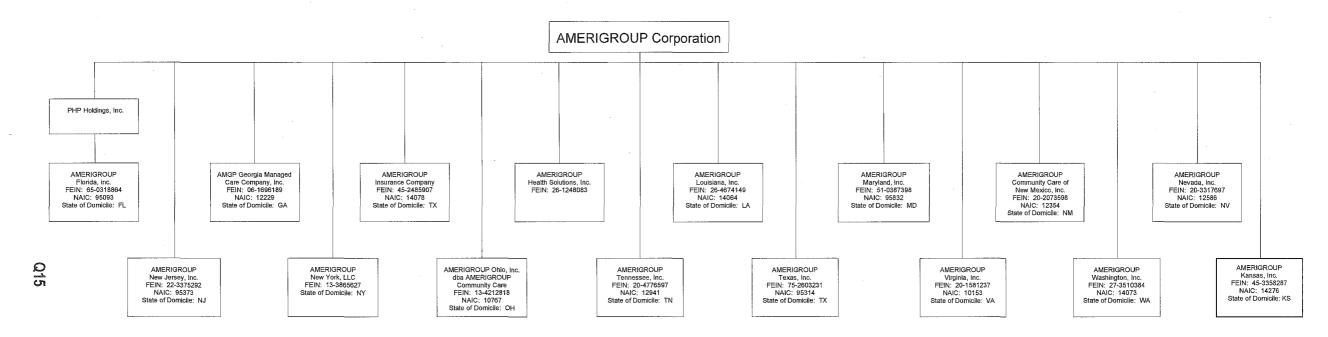

|                                         |                                         |                      |                        |                                         |
|                | plus 5898) (Line 58 above)                                                       | X X X .          |                                         |                                         |                       |                                         |                                         |                      |                        |                                         |

<sup>(</sup>a) Insert the number of L responses except for Canada and Other Alien.

### SCHEDULE Y - INFORMATION CONCERNING ACTIVITIES OF INSURER

MEMBERS OF A HOLDING COMPANY GROUP PART 1 - ORGANIZATIONAL CHART



## SCHEDULE Y PART 1A - DETAIL OF INSURANCE HOLDING COMPANY SYSTEM

|       |                         |       |              |         |            | 1 / 11 1 1 / 1 2 2 2 2 2 2 2 2 2 2 2 2 2 |            | 140010 H400 11        |        |             | DINI ANT DIDILIN        |                   |            |                        |    |
|-------|-------------------------|-------|--------------|---------|------------|------------------------------------------|------------|-----------------------|--------|-------------|-------------------------|-------------------|------------|------------------------|----|
| 1     | 2                       | 3     | 4            | 5       | 6          | 7                                        |            | 8                     | 9      | 10