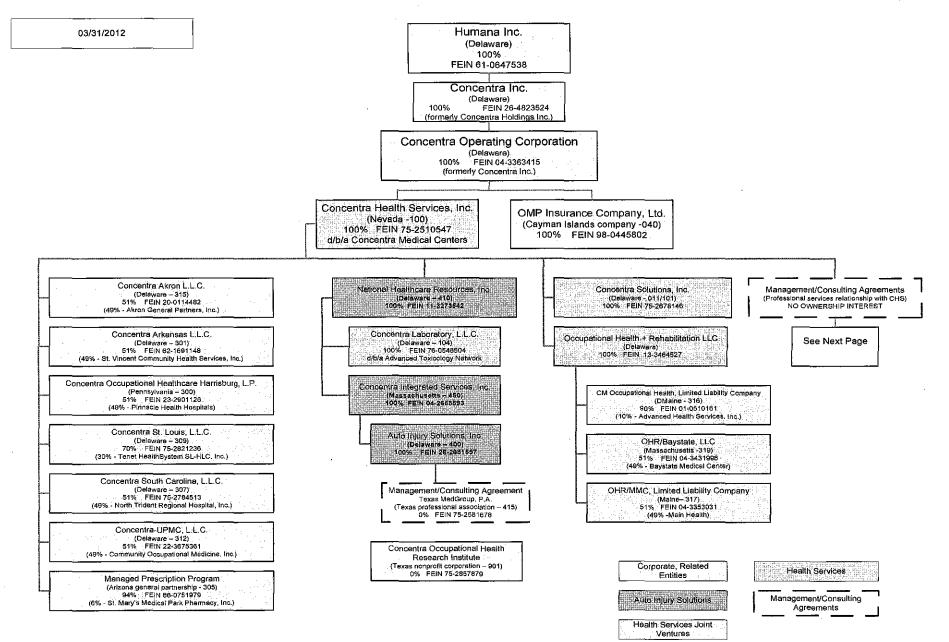

·                                    |                  | od PPC: (P) Pooi                                                                |                         |                       |                                           |                                                         |                                   |                                 |                           |  |  |  |

(L) Licensed or Chartered - Licensed Insurance Carrier or Domiciled RRG; (R) Registered - Non-domiciled RRGs; (Q) Qualified - Qualified or Accredited Reinsurer; (E) Eligible - Reporting Entities eligible or approved to write Surplus Lines in the state; (N) None of the above - Not allowed to write business in the state.

(a) Insert the number of L responses except for Canada and other Alien.

ł





\_\_\_\_\_



with the

## HUMANA INTERNATIONAL SUBSIDIARIES



\_\_\_\_

\_\_\_\_

# SCHEDULE Y PART 1A – DETAIL OF INSURANCE HOLDING COMPANY SYSTEM

| 1     | 2            | 3                                     | 4                        | 5       | 6          | 7               | 8                               | ( a         | 10              | 11                            | 12                | 13            | 14           | 15 |
|-------|--------------|---------------------------------------|--------------------------|---------|------------|-----------------|---------------------------------|-------------|-----------------|-------------------------------|-------------------|---------------|--------------|----|
|       | _            | , , , , , , , , , , , , , , , , , , , |