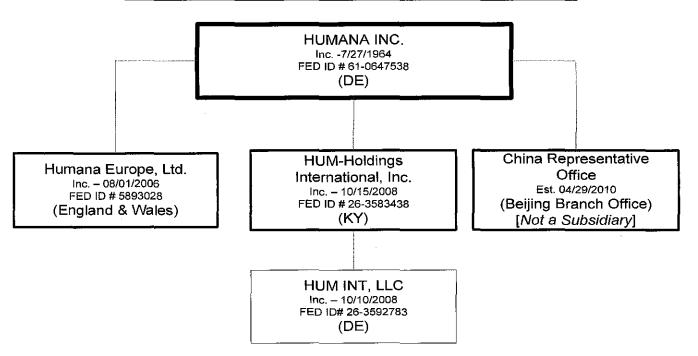

: (P) Pooi                                                                |                         |                       |                                           |                                                         |                                   |                                 |                           |  |  |  |

(L) Licensed or Chartered - Licensed Insurance Carrier or Domiciled RRG; (R) Registered - Non-domiciled RRGs; (Q) Qualified - Qualified or Accredited Reinsurer; (E) Eligible - Reporting Entities eligible or approved to write Surplus Lines in the state; (N) None of the above - Not allowed to write business in the state.

(a) Insert the number of L responses except for Canada and other Alien.

ł





\_\_\_\_\_



with the

## HUMANA INTERNATIONAL SUBSIDIARIES



\_\_\_\_

\_\_\_\_

# SCHEDULE Y PART 1A – DETAIL OF INSURANCE HOLDING COMPANY SYSTEM

| 1     | 2            | 3                                     | 4                        | 5       | 6          | 7               | 8                               | ( a         | 10              | 11                            | 12                | 13            | 14           | 15 |
|-------|--------------|---------------------------------------|--------------------------|---------|------------|-----------------|---------------------------------|-------------|-----------------|-------------------------------|-------------------|---------------|--------------|----|
|       | _            | , , , , , , , , , , , , , , , , , , , |                          | Ű       | Ū          | Name of         | , v