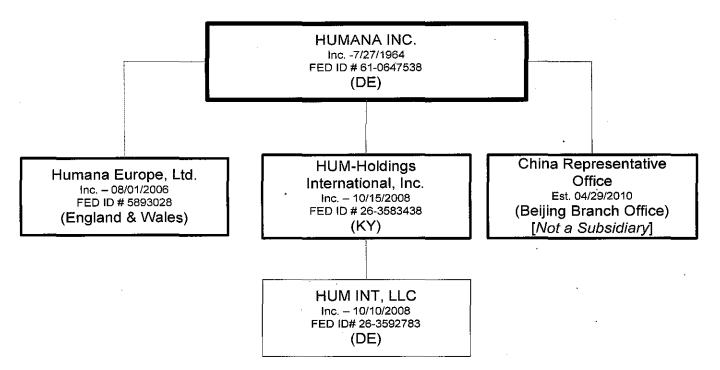

#### 10. Information Concerning Parent, Subsidiaries and Affiliates

- A.-F. The Company has a management contract with Humana and other related parties whereby the Company is provided with medical and executive management, information systems, claims processing, billing and enrollment, and telemarketing and other services as required by the Company. There were no management fees charged to operations for the years ended December 31, 2011 and 2010. As a part of this agreement, Humana makes cash disbursements on behalf of the Company which includes, but is not limited to, medical related items, general and administrative expenses, commissions and payroll. Humana is reimbursed by the Company weekly, based upon historical pattern of amounts and timing. Each month, these estimates are adjusted to ultimately settle upon actual disbursements made on behalf of the Company. As a result, any residual inter-Company balances are immediately settled in the following month. The Company continues to be primarily liable for any outstanding payments made on behalf of the Company, should Humana not be able to fulfill its obligations. No dividends were paid by the Company. At June 30, 2012, the Company reported \$19.0 thousand amounts due to Humana Inc. Amounts due to or from parent are generally settled within 30 days.
- G. Not Applicable.
- H. Not Applicable.
- 1. Not Applicable.
- J. Not Applicable.
- K. Not Applicable.
- L. Not Applicable.
- 11. <u>Debt</u>
  - A. Debt, including capital notes