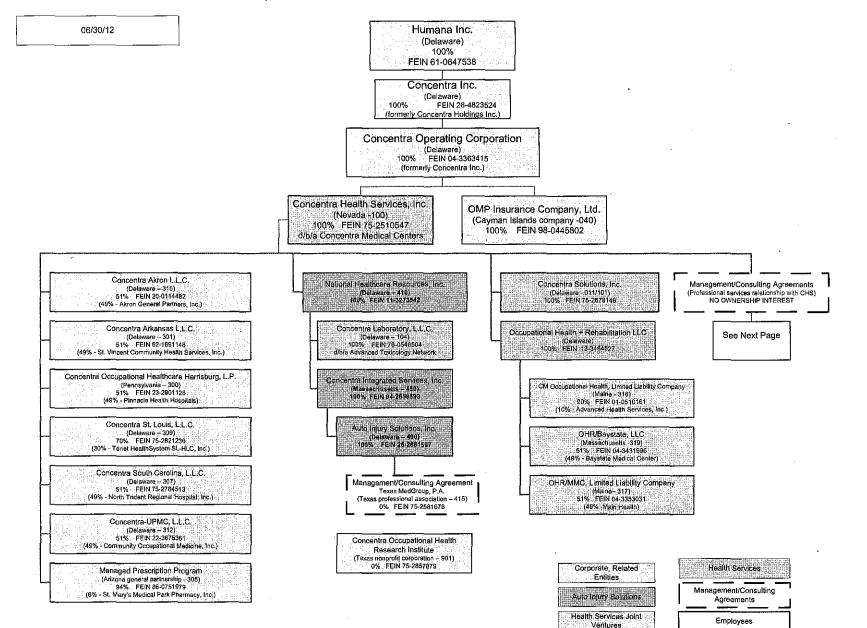

#### 10. Information Concerning Parent, Subsidiaries and Affiliates

- A.-F. The Company has a management contract with Humana and other related parties whereby the Company is provided with medical and executive management, information systems, claims processing, billing and enrollment, and telemarketing and other services as required by the Company. There were no management fees charged to operations for the years ended December 31, 2011 and 2010. As a part of this agreement, Humana makes cash disbursements on behalf of the Company which includes, but is not limited to, medical related items, general and administrative expenses, commissions and payroll. Humana is reimbursed by the Company weekly, based upon historical pattern of amounts and timing. Each month, these estimates are adjusted to ultimately settle upon actual disbursements made on behalf of the Company. As a result, any residual inter-Company balances are immediately settled in the following month. The Company continues to be primarily liable for any outstanding payments made on behalf of the Company, should Humana not be able to fulfill its obligations. No dividends were paid by the Company. At June 30, 2012, the Company reported \$19.0 thousand amounts due to Humana Inc. Amounts due to or from parent are generally settled within 30 days.
- G. Not Applicable.
- H. Not Applicable.
- 1. Not Applicable.
- J. Not Applicable.
- K. Not Applicable.
- L. Not Applicable.
- 11. <u>Debt</u>
  - A. Debt, including capital notes