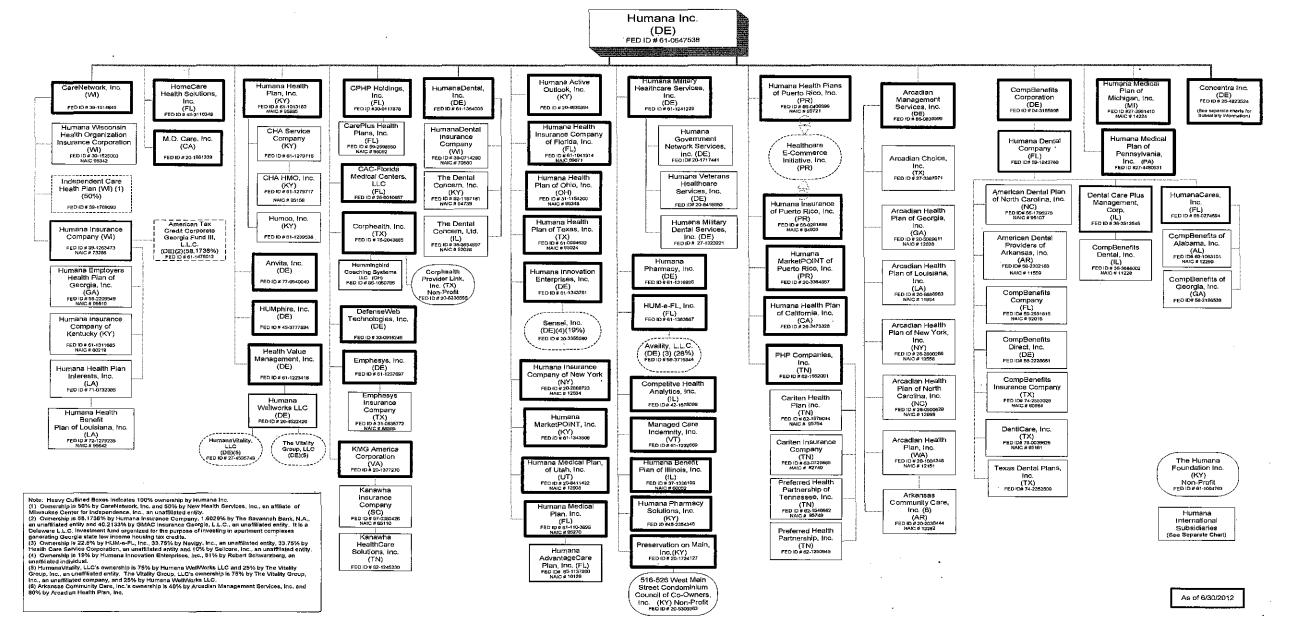

#### 10. Information Concerning Parent, Subsidiaries and Affiliates

- A.-F. The Company has a management contract with Humana and other related parties whereby the Company is provided with medical and executive management, information systems, claims processing, billing and enrollment, and telemarketing and other services as required by the Company. There were no management fees charged to operations for the years ended December 31, 2011 and 2010. As a part of this agreement, Humana makes cash disbursements on behalf of the Company which includes, but is not limited to, medical related items, general and administrative expenses, commissions and payroll. Humana is reimbursed by the Company weekly, based upon historical pattern of amounts and timing. Each month, these estimates are adjusted to ultimately settle upon actual disbursements made on behalf of the Company. As a result, any residual inter-Company balances are immediately settled in the following month. The Company continues to be primarily liable for any outstanding payments made on behalf of the Company, should Humana not be able to fulfill its obligations. No dividends were paid by the Company. At June 30, 2012, the Company reported \$19.0 thousand amounts due to Humana Inc. Amounts due to or from parent are generally settled within 30 days.
- G. Not Applicable.
- H. Not Applicable.
- 1. Not Applicable.
- J. Not Applicable.
- K. Not Applicable.
- L. Not Applicable.
- 11. <u>Debt</u>
  - A. Debt, including capital notes