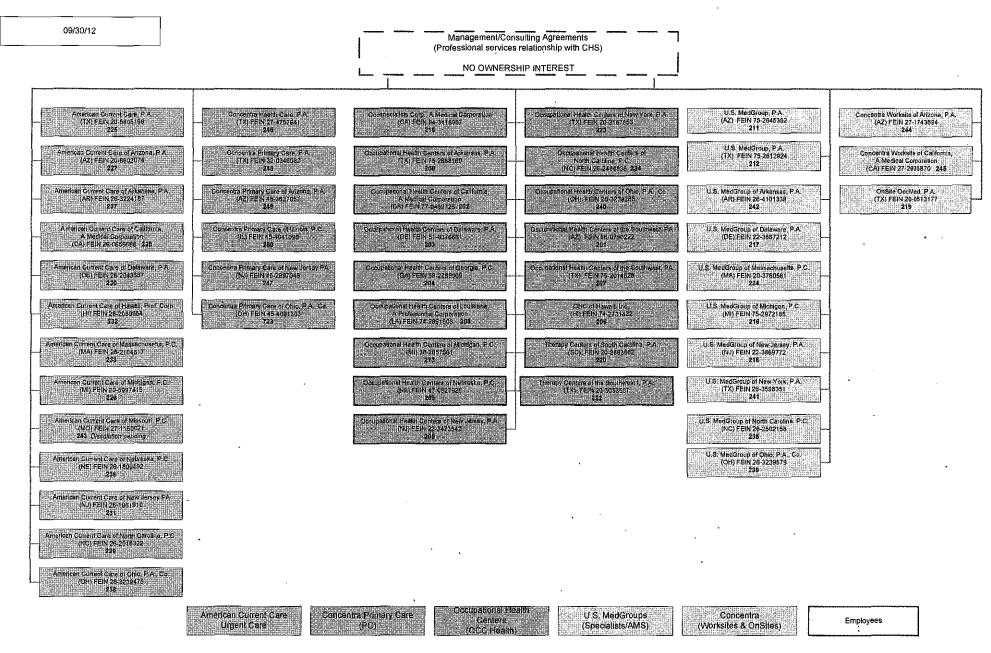

| 0           | 0                                       |
|          | plus 5898) (Line 58 above)            | <u>^^^</u> | U           | <u> </u>                              |                                         |                     |                |                                       | -           | 4i                                      |

(L) Licensed or Chartered - Licensed Insurance Carrier or Domiciled RRG; (R) Registered - Non-domiciled RRGs; (Q) Qualified - Qualified or Accredited Reinsurer; (E) Eligible - Reporting Entities eligible or approved to write Surplus Lines in the state; (N) None of the above - Not allowed to write business in the state. (a) Insert the number of L responses except for Canada and other Alien.

l

.

.

.

. . . . . . . .









# HUMANA INTERNATIONAL SUBSIDIARIES



15.4

| 1        | 2            | 3       | 4           | 5                                     | 6          | 7                                   | 8                               | 9           | 10              | 11