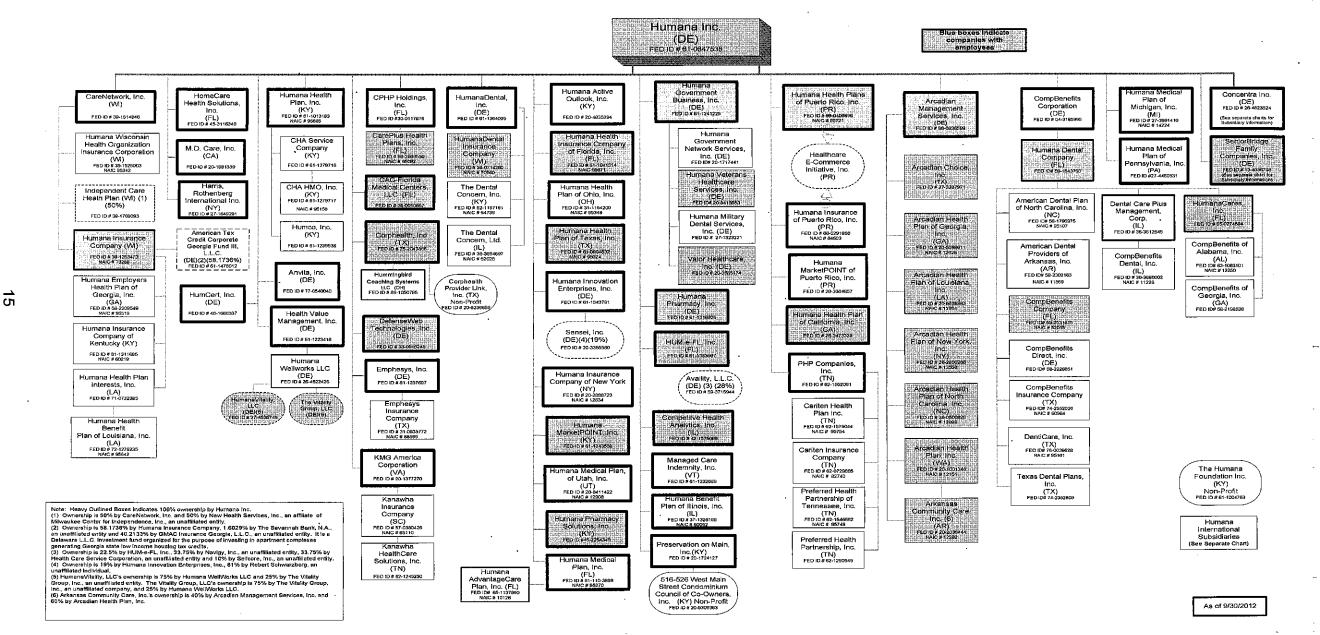

| 0           | 0                                       |
|          | plus 5898) (Line 58 above)            | <u>^^^</u> | U           | <u> </u>                              |                                         |                     |                |                                       | -           | 4i                                      |

(L) Licensed or Chartered - Licensed Insurance Carrier or Domiciled RRG; (R) Registered - Non-domiciled RRGs; (Q) Qualified - Qualified or Accredited Reinsurer; (E) Eligible - Reporting Entities eligible or approved to write Surplus Lines in the state; (N) None of the above - Not allowed to write business in the state. (a) Insert the number of L responses except for Canada and other Alien.

l

.

.

.

. . . . . . . .









# HUMANA INTERNATIONAL SUBSIDIARIES



15.4

| 1        | 2            | 3       | 4           | 5                                     | 6          | 7                                   | 8                               | 9           | 10              | 11