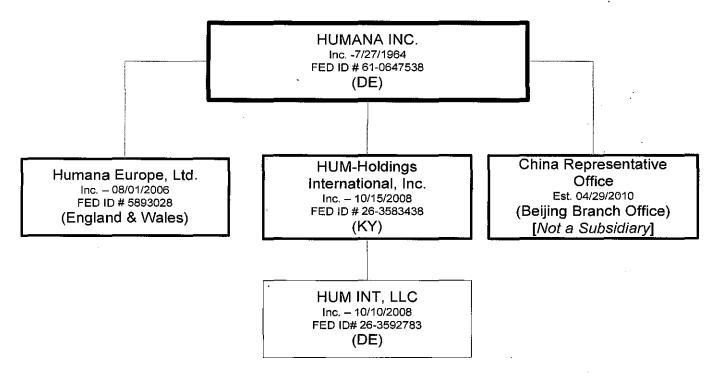

|
|          | plus 5898) (Line 58 above)            | <u>^^^</u> | U           | <u> </u>                              |                                         |                     |                |                                       | -           | 4i                                      |

(L) Licensed or Chartered - Licensed Insurance Carrier or Domiciled RRG; (R) Registered - Non-domiciled RRGs; (Q) Qualified - Qualified or Accredited Reinsurer; (E) Eligible - Reporting Entities eligible or approved to write Surplus Lines in the state; (N) None of the above - Not allowed to write business in the state. (a) Insert the number of L responses except for Canada and other Alien.

l

.

.

.

. . . . . . . .









# HUMANA INTERNATIONAL SUBSIDIARIES



15.4

| 1        | 2            | 3       | 4           | 5                                     | 6          | 7                                   | 8                               | 9           | 10              | 11