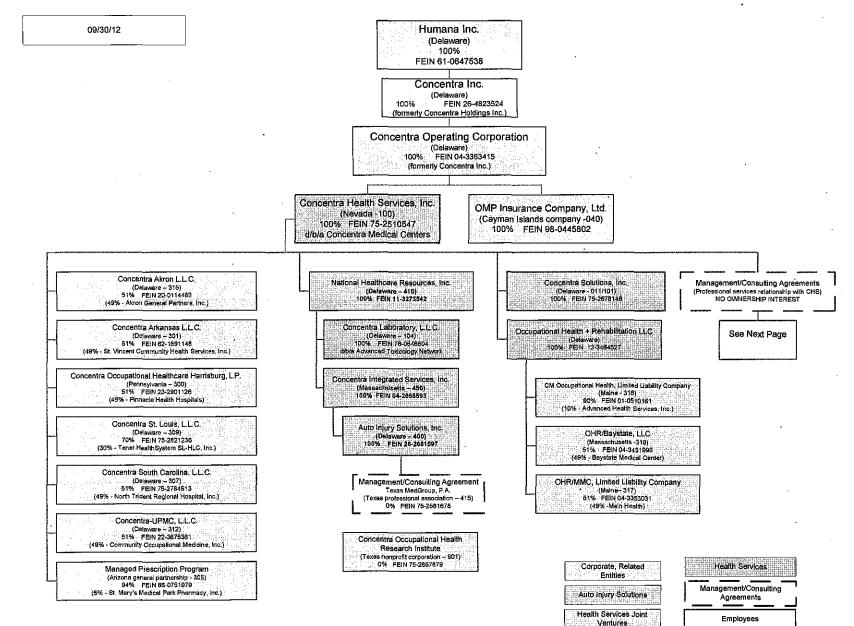

| 0           | 0                                       |
|          | plus 5898) (Line 58 above)            | <u>^^^</u> | U           | <u> </u>                              |                                         |                     |                |                                       | -           | 4i                                      |

(L) Licensed or Chartered - Licensed Insurance Carrier or Domiciled RRG; (R) Registered - Non-domiciled RRGs; (Q) Qualified - Qualified or Accredited Reinsurer; (E) Eligible - Reporting Entities eligible or approved to write Surplus Lines in the state; (N) None of the above - Not allowed to write business in the state. (a) Insert the number of L responses except for Canada and other Alien.

l

.

.

.

. . . . . . . .









# HUMANA INTERNATIONAL SUBSIDIARIES



15.4

| 1        | 2            | 3       | 4           | 5                                     | 6          | 7                                   | 8                               | 9           | 10              | 11