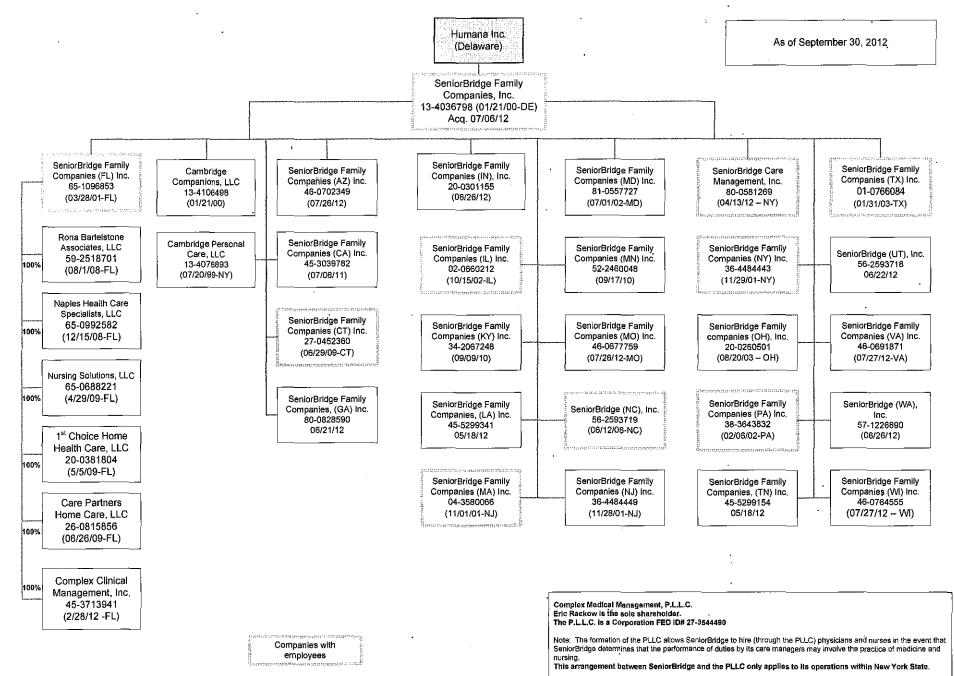

| 0           | 0                                       |
|          | plus 5898) (Line 58 above)            | <u>^^^</u> | U           | <u> </u>                              |                                         |                     |                |                                       | -           | 4i                                      |

(L) Licensed or Chartered - Licensed Insurance Carrier or Domiciled RRG; (R) Registered - Non-domiciled RRGs; (Q) Qualified - Qualified or Accredited Reinsurer; (E) Eligible - Reporting Entities eligible or approved to write Surplus Lines in the state; (N) None of the above - Not allowed to write business in the state. (a) Insert the number of L responses except for Canada and other Alien.

l

.

.

.

. . . . . . . .









# HUMANA INTERNATIONAL SUBSIDIARIES



15.4

| 1        | 2            | 3       | 4           | 5                                     | 6          | 7                                   | 8                               | 9           | 10              | 11