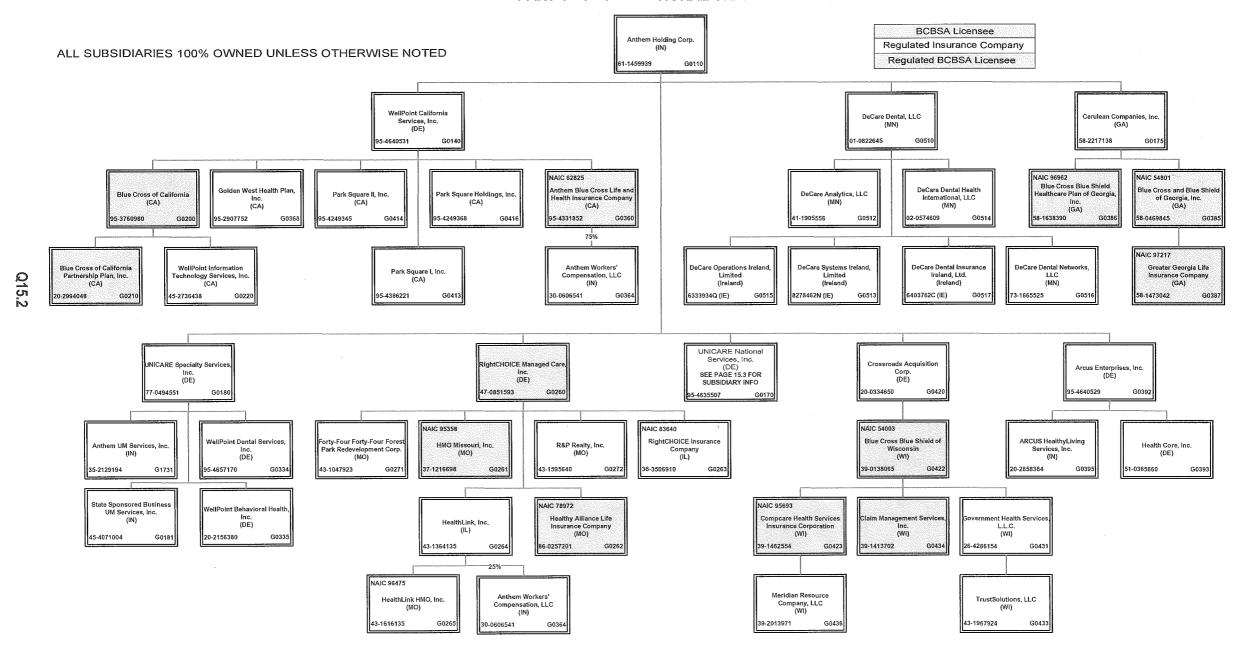

|                |                     |                  |           |               |                                         |  |  |
|            | pius 5030) (Lille 50 above)        | 1 ^ ^ ^     |              |               |                | Oc. (O) Ovelified ( |                  |           |               |                                         |  |  |

<sup>(</sup>L) Licensed or Chartered - Licensed Insurance Carrier or Domiciled RRG; (R) Registered - Non-domiciled RRGs; (Q) Qualified - Qualified or Accredited Reinsurer; (E) Eligible - Reporting Entities eligible or approved to write Surplus Lines in the state; (N) None of the above - Not allowed to write business in the state.

<sup>(</sup>a) Insert the number of L responses except for Canada and Other Alien.



Ü













# SCHEDULE Y PART 1A - DETAIL OF INSURANCE HOLDING COMPANY SYSTEM

| The Company