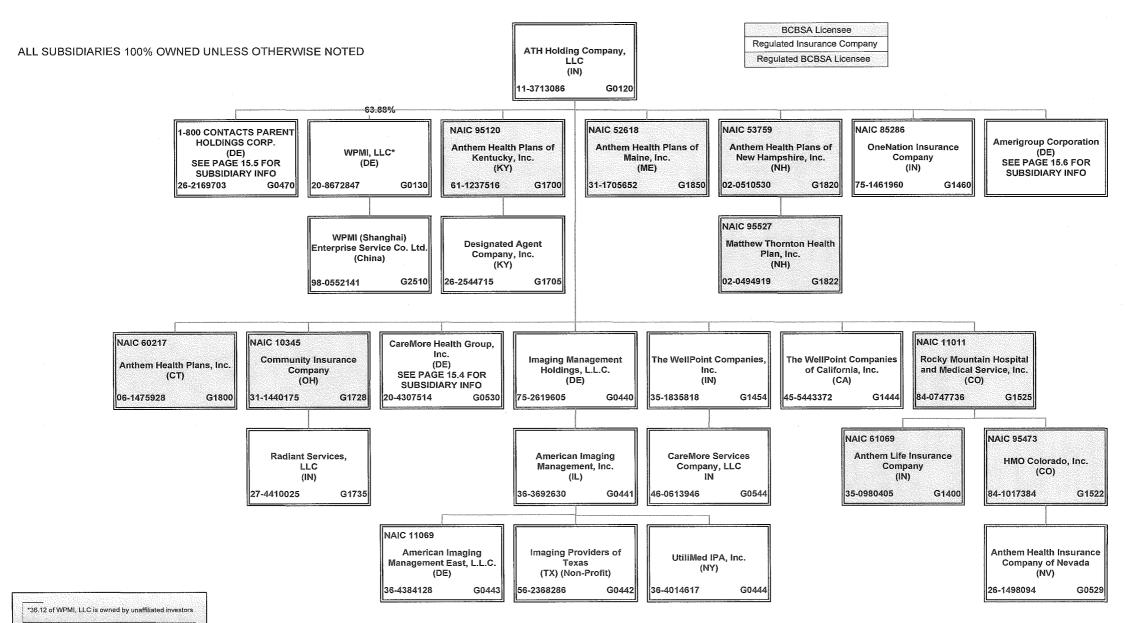

|                |                     |                  |           |               |                                         |  |  |
|            | pius 5030) (Lille 50 above)        | 1 ^ ^ ^     |              |               |                | Oc. (O) Ovelified ( |                  |           |               |                                         |  |  |

<sup>(</sup>L) Licensed or Chartered - Licensed Insurance Carrier or Domiciled RRG; (R) Registered - Non-domiciled RRGs; (Q) Qualified - Qualified or Accredited Reinsurer; (E) Eligible - Reporting Entities eligible or approved to write Surplus Lines in the state; (N) None of the above - Not allowed to write business in the state.

<sup>(</sup>a) Insert the number of L responses except for Canada and Other Alien.



Ü













# SCHEDULE Y PART 1A - DETAIL OF INSURANCE HOLDING COMPANY SYSTEM

| The Company