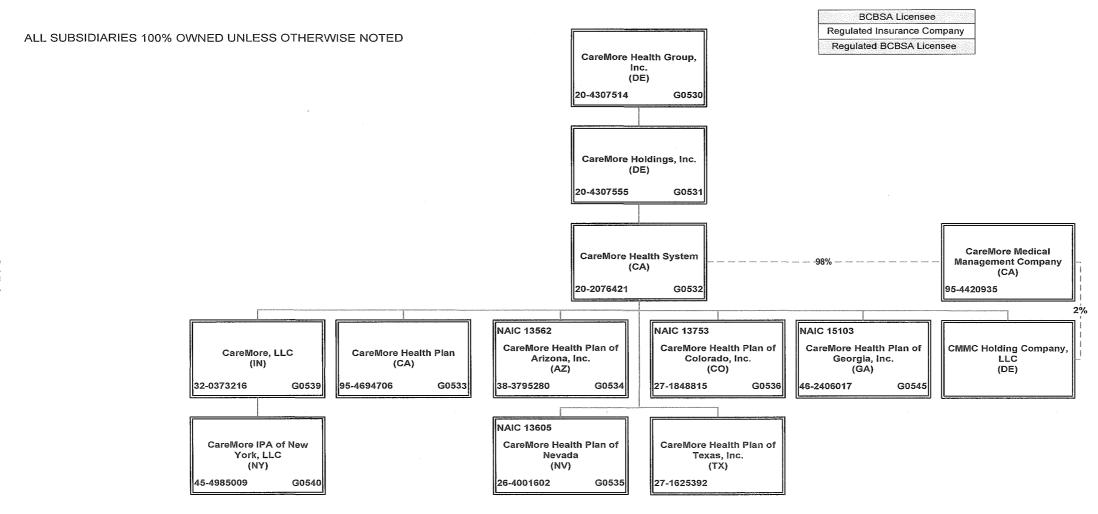

|                |                     |                  |           |               |                                         |  |  |
|            | pius 5030) (Lille 50 above)        | 1 ^ ^ ^     |              |               |                | Oc. (O) Ovelified ( |                  |           |               |                                         |  |  |

<sup>(</sup>L) Licensed or Chartered - Licensed Insurance Carrier or Domiciled RRG; (R) Registered - Non-domiciled RRGs; (Q) Qualified - Qualified or Accredited Reinsurer; (E) Eligible - Reporting Entities eligible or approved to write Surplus Lines in the state; (N) None of the above - Not allowed to write business in the state.

<sup>(</sup>a) Insert the number of L responses except for Canada and Other Alien.



Ü













# SCHEDULE Y PART 1A - DETAIL OF INSURANCE HOLDING COMPANY SYSTEM

| The Company