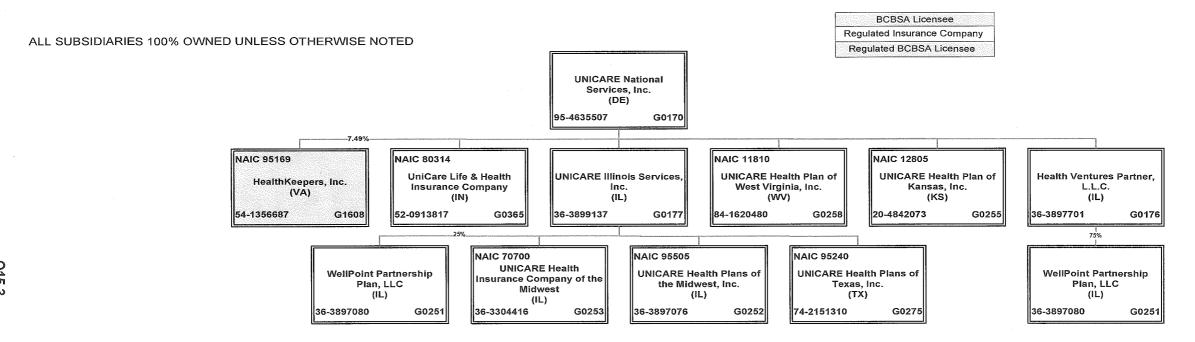

|                |                     |                  |           |               |                                         |  |  |
|            | pius 5030) (Lille 50 above)        | 1 ^ ^ ^     |              |               |                | Oc. (O) Ovelified ( |                  |           |               |                                         |  |  |

<sup>(</sup>L) Licensed or Chartered - Licensed Insurance Carrier or Domiciled RRG; (R) Registered - Non-domiciled RRGs; (Q) Qualified - Qualified or Accredited Reinsurer; (E) Eligible - Reporting Entities eligible or approved to write Surplus Lines in the state; (N) None of the above - Not allowed to write business in the state.

<sup>(</sup>a) Insert the number of L responses except for Canada and Other Alien.



Ü













# SCHEDULE Y PART 1A - DETAIL OF INSURANCE HOLDING COMPANY SYSTEM

| The Company