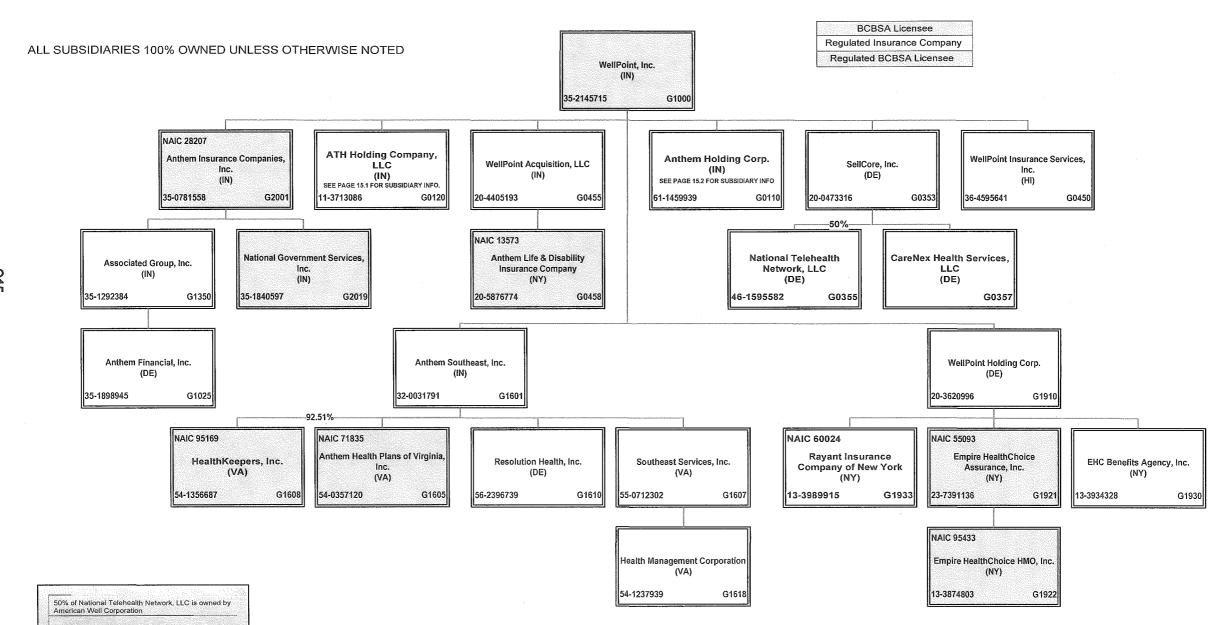

|                |                     |                  |           |               |                                         |  |  |
|            | pius 5030) (Lille 50 above)        | 1 ^ ^ ^     |              |               |                | Oc. (O) Ovelified ( |                  |           |               |                                         |  |  |

<sup>(</sup>L) Licensed or Chartered - Licensed Insurance Carrier or Domiciled RRG; (R) Registered - Non-domiciled RRGs; (Q) Qualified - Qualified or Accredited Reinsurer; (E) Eligible - Reporting Entities eligible or approved to write Surplus Lines in the state; (N) None of the above - Not allowed to write business in the state.

<sup>(</sup>a) Insert the number of L responses except for Canada and Other Alien.



Ü













# SCHEDULE Y PART 1A - DETAIL OF INSURANCE HOLDING COMPANY SYSTEM

| The Company