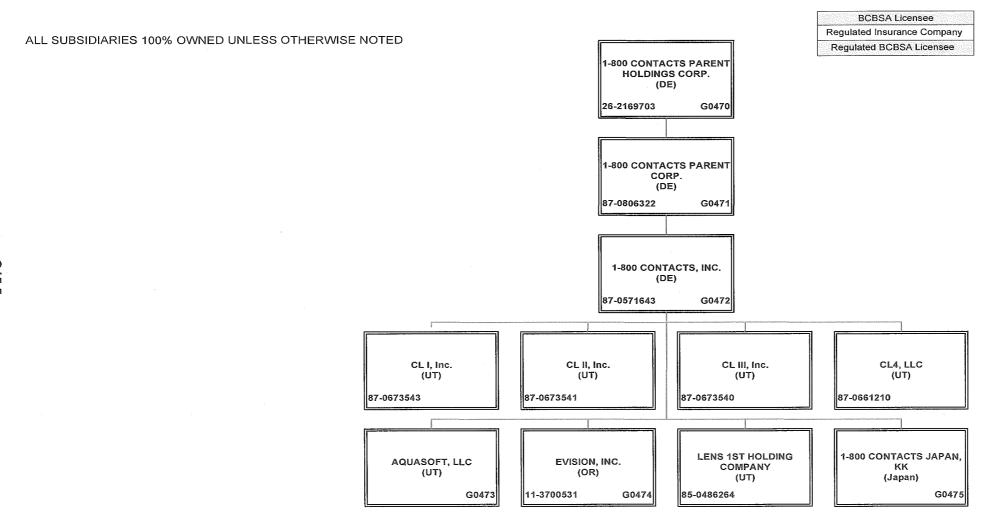

|                |                     |                  |           |               |                                         |  |  |
|            | pius 5030) (Lille 50 above)        | 1 ^ ^ ^     |              |               |                | Oc. (O) Ovelified ( |                  |           |               |                                         |  |  |

<sup>(</sup>L) Licensed or Chartered - Licensed Insurance Carrier or Domiciled RRG; (R) Registered - Non-domiciled RRGs; (Q) Qualified - Qualified or Accredited Reinsurer; (E) Eligible - Reporting Entities eligible or approved to write Surplus Lines in the state; (N) None of the above - Not allowed to write business in the state.

<sup>(</sup>a) Insert the number of L responses except for Canada and Other Alien.



Ü













# SCHEDULE Y PART 1A - DETAIL OF INSURANCE HOLDING COMPANY SYSTEM

| The Company