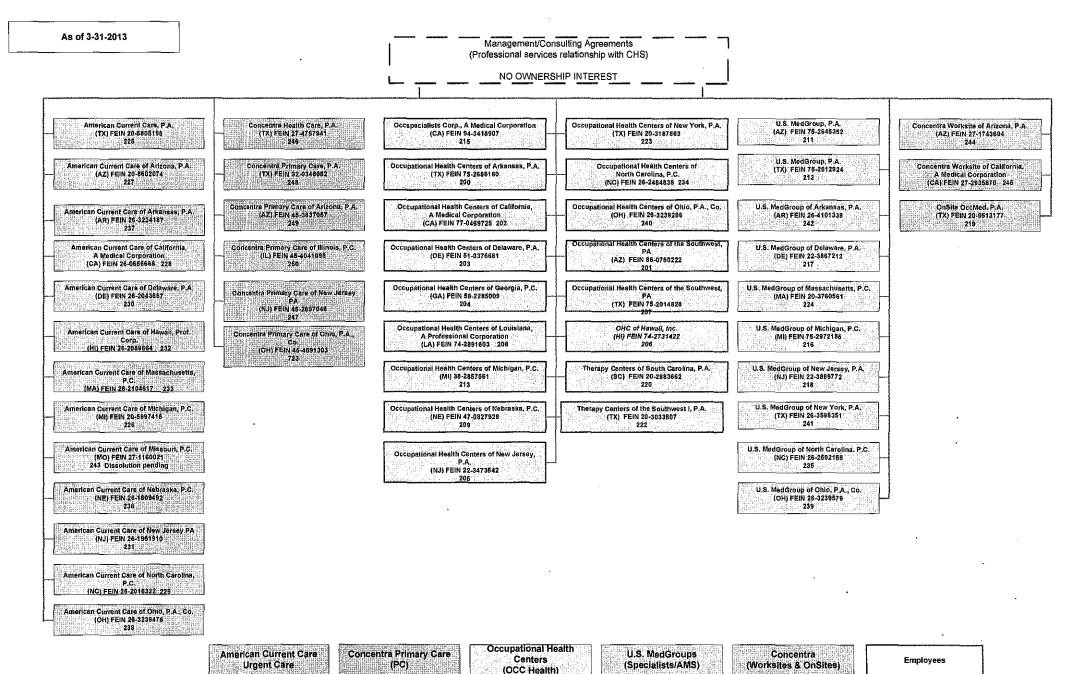

ern Mariana Islands ...... MP .N., 0 ... CAN 57. Canada ..... N. 0 58. Aggregate other alien .....OT XXX 0 0 0 n 0 Ð 0 0 59. Subtotal... XXX 0 ٥ 0 .0 ۵ 0 O 60. Reporting entity contributions for Employee Benefit Plans..... XXX. Total (Direct Business) 0 0 0 61. DETAILS OF WRITE-INS 58001 XXX 58002 58003 XXX 58998 Summary of remaining write-ins for . Line 58 from overflow page...... XXX 0 58999 Totals (Lines 58001 through 58003 XXX 0 0 0 plus 58998) (Line 58 above) 0 0

(L) Licensed or Chartered - Licensed Insurance Carrier or Domiciled RRG; (R) Registered - Non-domiciled RRGs; (Q) Qualified - Qualified or Accredited Reinsurer, (E) Eligible - Reporting Entities eligible or approved to write Surplus Lines in the state; (N) None of the above - Not allowed to write business in the state.









See next page for Branch Office Locations



<u>Ω</u>

### **HUMANA INTERNATIONAL SUBSIDIARIES**



15.5

| 1         | 2           | 3       | 4            | 5       | 6   | 7               | 8                               | 9           | 10              | 11                                      | 12                | 13            | 14