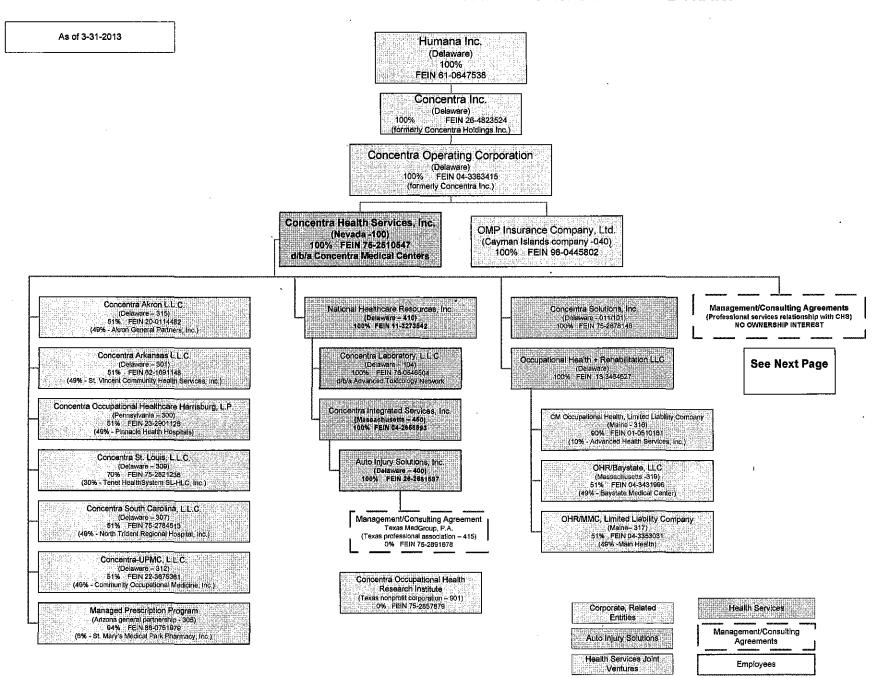

thern Mariana Islands ...... MP .N., 0 ... CAN 57. Canada ..... N. 0 58. Aggregate other alien .....OT XXX 0 0 0 n 0 Ð 0 0 59. Subtotal... XXX 0 ٥ 0 .0 ۵ 0 O 60. Reporting entity contributions for Employee Benefit Plans..... XXX. Total (Direct Business) 0 0 0 61. DETAILS OF WRITE-INS 58001 XXX 58002 58003 XXX 58998 Summary of remaining write-ins for . Line 58 from overflow page...... XXX 0 58999 Totals (Lines 58001 through 58003 XXX 0 0 0 plus 58998) (Line 58 above) 0 0

(L) Licensed or Chartered - Licensed Insurance Carrier or Domiciled RRG; (R) Registered - Non-domiciled RRGs; (Q) Qualified - Qualified or Accredited Reinsurer, (E) Eligible - Reporting Entities eligible or approved to write Surplus Lines in the state; (N) None of the above - Not allowed to write business in the state.









See next page for Branch Office Locations



<u>Ω</u>

### **HUMANA INTERNATIONAL SUBSIDIARIES**



15.5

| 1         | 2           | 3       | 4            | 5       | 6   | 7               | 8                               | 9           | 10              | 11                                      | 12                | 13            | 14