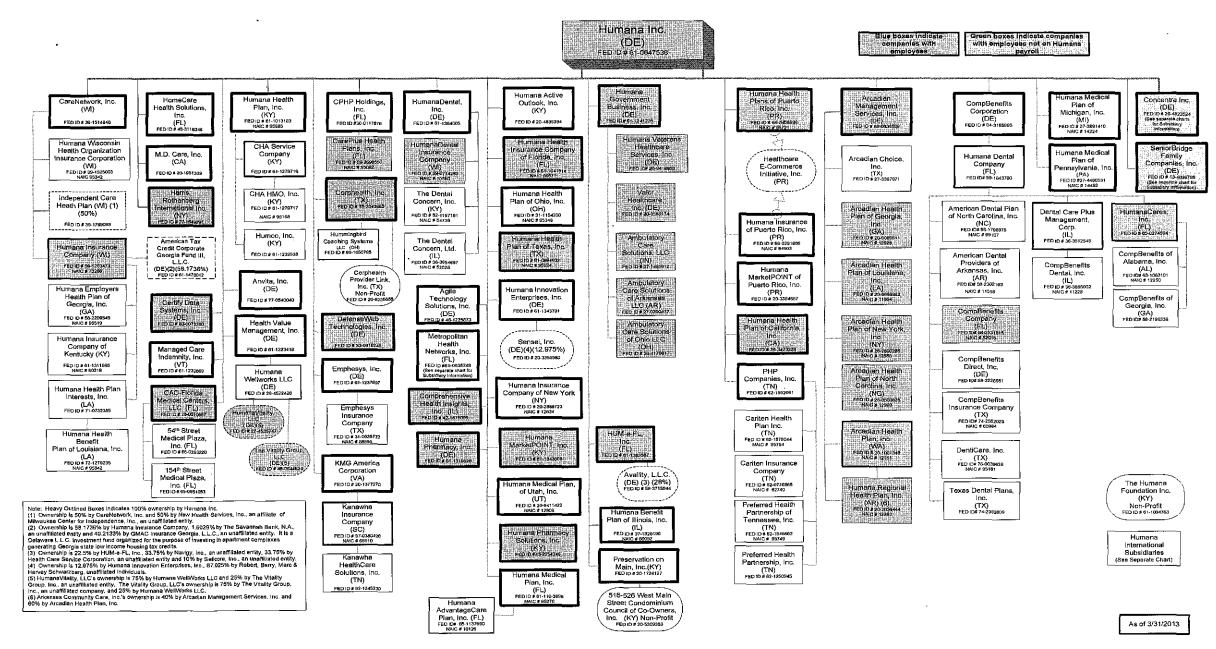

orthern Mariana Islands ...... MP .N., 0 ... CAN 57. Canada ..... N. 0 58. Aggregate other alien .....OT XXX 0 0 0 n 0 Ð 0 0 59. Subtotal... XXX 0 ٥ 0 .0 ۵ 0 O 60. Reporting entity contributions for Employee Benefit Plans..... XXX. Total (Direct Business) 0 0 0 61. DETAILS OF WRITE-INS 58001 XXX 58002 58003 XXX 58998 Summary of remaining write-ins for . Line 58 from overflow page...... XXX 0 58999 Totals (Lines 58001 through 58003 XXX 0 0 0 plus 58998) (Line 58 above) 0 0

(L) Licensed or Chartered - Licensed Insurance Carrier or Domiciled RRG; (R) Registered - Non-domiciled RRGs; (Q) Qualified - Qualified or Accredited Reinsurer, (E) Eligible - Reporting Entities eligible or approved to write Surplus Lines in the state; (N) None of the above - Not allowed to write business in the state.









See next page for Branch Office Locations



<u>Ω</u>

### **HUMANA INTERNATIONAL SUBSIDIARIES**



15.5

| 1         | 2           | 3       | 4            | 5       | 6   | 7               | 8                               | 9           | 10              | 11                                      | 12                | 13            | 14