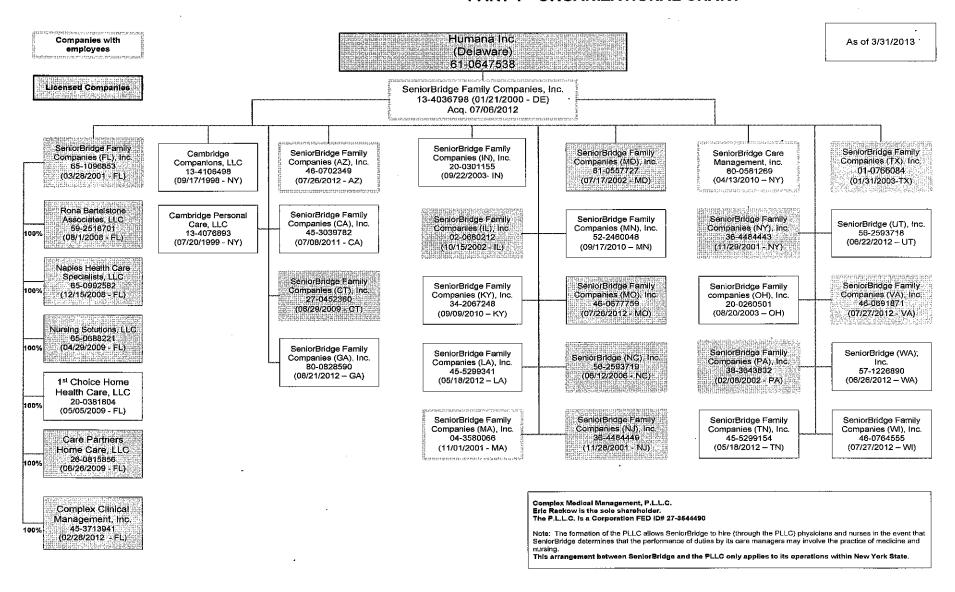

## QUARTERLY STATEMENT ECEIVED

AS OF MARCH 31, 2013 OF THE CONDITION AND AFFAIRS OF THE

2013 MAY 22 PM 2: 08

| Pre                                                                                                                                                                                                                                                                       | eferred Health Partner                                                                                                                                                                                                                                                                                                                                                                                                          | ship of Tennessee,                                                                                                                                                                                                                                        | Inc&I TENNCARE                                                                                                                                                                                                                                                                      |
|---------------------------------------------------------------------------------------------------------------------------------------------------------------------------------------------------------------------------------------------------------------------------|---------------------------------------------------------------------------------------------------------------------------------------------------------------------------------------------------------------------------------------------------------------------------------------------------------------------------------------------------------------------------------------------------------------------------------|-----------------------------------------------------------------------------------------------------------------------------------------------------------------------------------------------------------------------------------------------------------|-------------------------------------------------------------------------------------------------------------------------------------------------------------------------------------------------------------------------------------------------------------------------------------|
| NAIC Group Code 0119 (Current Period)                                                                                                                                                                                                                                     | , 0119 NAIC Company                                                                                                                                                                                                                                                                                                                                                                                                             | Code 95749 Employe                                                                                                                                                                                                                                        | r's ID Number 62-1546662                                                                                                                                                                                                                                                            |
| Organized under the Laws of                                                                                                                                                                                                                                               | Tennessee                                                                                                                                                                                                                                                                                                                                                                                                                       | , State of Domicile or Port of Entry                                                                                                                                                                                                                      | / Tennessee                                                                                                                                                                                                                                                                         |
| Country of Domicile                                                                                                                                                                                                                                                       |                                                                                                                                                                                                                                                                                                                                                                                                                                 | United States                                                                                                                                                                                                                                             |                                                                                                                                                                                                                                                                                     |
| Licensed as business type: Life, Ac                                                                                                                                                                                                                                       | ccident & Health [ ] Property/Ca                                                                                                                                                                                                                                                                                                                                                                                                | sualty [ ] Hospital, Medi                                                                                                                                                                                                                                 | cal & Dental Service or Indemnity [ ]                                                                                                                                                                                                                                               |
|                                                                                                                                                                                                                                                                           |                                                                                                                                                                                                                                                                                                                                                                                                                                 | ,                                                                                                                                                                                                                                                         | nance Organization [X]                                                                                                                                                                                                                                                              |
| Other [ Incorporated/Organized                                                                                                                                                                                                                                            | <del>-</del>                                                                                                                                                                                                                                                                                                                                                                                                                    | Is HMO, Feder<br>nced Business                                                                                                                                                                                                                            | rally Qualified? Yes [X] No [ ]<br>01/01/1994                                                                                                                                                                                                                                       |
| Statutory Home Office                                                                                                                                                                                                                                                     | 2160 Lakeside Centre Way, Suite 200                                                                                                                                                                                                                                                                                                                                                                                             |                                                                                                                                                                                                                                                           | xville, TN, US 37922                                                                                                                                                                                                                                                                |
| <del></del>                                                                                                                                                                                                                                                               | (Street and Number)                                                                                                                                                                                                                                                                                                                                                                                                             | (City or Tox                                                                                                                                                                                                                                              | vn, State, Country and Zip Code)                                                                                                                                                                                                                                                    |
| Main Administrative Office 2160                                                                                                                                                                                                                                           | Lakeside Centre Way, Suite 200 (Street and Number)                                                                                                                                                                                                                                                                                                                                                                              | Knoxville, TN, US 37922<br>(City or Town, State, Country and Zip Co                                                                                                                                                                                       | 865-470-3993 (Area Code) (Telephone Number)                                                                                                                                                                                                                                         |
| Mail Address                                                                                                                                                                                                                                                              | P.O. Box 740036                                                                                                                                                                                                                                                                                                                                                                                                                 |                                                                                                                                                                                                                                                           | Y, US 40201-7436                                                                                                                                                                                                                                                                    |
|                                                                                                                                                                                                                                                                           | treet and Number or P.O. Box)                                                                                                                                                                                                                                                                                                                                                                                                   | (City or Town, Sta                                                                                                                                                                                                                                        | ite, Country and Zip Code)                                                                                                                                                                                                                                                          |
| Primary Location of Books and Recon                                                                                                                                                                                                                                       | ds 500 West Main Street (Street and Number)                                                                                                                                                                                                                                                                                                                                                                                     | Louisville, KY, US 402<br>(City or Town, State, Country and 2                                                                                                                                                                                             |                                                                                                                                                                                                                                                                                     |
| Internet Web Site Address                                                                                                                                                                                                                                                 |                                                                                                                                                                                                                                                                                                                                                                                                                                 | www.humana.com                                                                                                                                                                                                                                            |                                                                                                                                                                                                                                                                                     |
| Statutory Statement Contact                                                                                                                                                                                                                                               | Nicole Jameson                                                                                                                                                                                                                                                                                                                                                                                                                  | 5                                                                                                                                                                                                                                                         | 02-580-4464                                                                                                                                                                                                                                                                         |
| DOIINQUIRIES@                                                                                                                                                                                                                                                             | (Name)<br>Dhumana.com                                                                                                                                                                                                                                                                                                                                                                                                           | (Area Code) (7<br>502-580                                                                                                                                                                                                                                 | elephone Number) (Extension)<br>-2099                                                                                                                                                                                                                                               |
| (E-mail Ad                                                                                                                                                                                                                                                                | dress)                                                                                                                                                                                                                                                                                                                                                                                                                          | (FAX Nu                                                                                                                                                                                                                                                   |                                                                                                                                                                                                                                                                                     |
|                                                                                                                                                                                                                                                                           | OFFIC                                                                                                                                                                                                                                                                                                                                                                                                                           |                                                                                                                                                                                                                                                           | <b>_</b>                                                                                                                                                                                                                                                                            |
| Name Bruce Dale Broussard                                                                                                                                                                                                                                                 | Title President & CEO                                                                                                                                                                                                                                                                                                                                                                                                           | Name                                                                                                                                                                                                                                                      | Title                                                                                                                                                                                                                                                                               |
| James Harry Bloem                                                                                                                                                                                                                                                         | Sr. VP, CFO & Treasurer                                                                                                                                                                                                                                                                                                                                                                                                         | Joan Olliges Lenahan Jonathan Albert Canine                                                                                                                                                                                                               | VP & Corporate Secretary Appointed Actuary                                                                                                                                                                                                                                          |
|                                                                                                                                                                                                                                                                           | OTHER OF                                                                                                                                                                                                                                                                                                                                                                                                                        |                                                                                                                                                                                                                                                           |                                                                                                                                                                                                                                                                                     |
| George Grant Bauernfeind ,                                                                                                                                                                                                                                                | Vice President                                                                                                                                                                                                                                                                                                                                                                                                                  | Elizabeth Diane Bierbower                                                                                                                                                                                                                                 | Pres., Employer Group Segment                                                                                                                                                                                                                                                       |
| John Gregory Catron                                                                                                                                                                                                                                                       | VP & Chief Compliance Officer                                                                                                                                                                                                                                                                                                                                                                                                   | Roy Goldman Ph.D                                                                                                                                                                                                                                          | , VP & Chief Actuary                                                                                                                                                                                                                                                                |
| Douglas Edward Haaland ,                                                                                                                                                                                                                                                  | Reg. PresSr. Prod/Mid-South Reg                                                                                                                                                                                                                                                                                                                                                                                                 | Charles Frederic Lambert III                                                                                                                                                                                                                              | Vice President                                                                                                                                                                                                                                                                      |
| Brian Phillip LeClaire,                                                                                                                                                                                                                                                   | Sr.VP&Chief Service&Info Officer_                                                                                                                                                                                                                                                                                                                                                                                               | Thomas Joseph Liston                                                                                                                                                                                                                                      | , President, Retail Segment                                                                                                                                                                                                                                                         |
| Clarence Evans Looney Richard Donald Remmers                                                                                                                                                                                                                              | Market President - Tennessee                                                                                                                                                                                                                                                                                                                                                                                                    | Bruce Devereau Perkins                                                                                                                                                                                                                                    | Pres.,Health&Well-Being Serv Seg                                                                                                                                                                                                                                                    |
| Larry Dale Savage                                                                                                                                                                                                                                                         | Seg. VP, Employer Group Sales Regional CEO - Midwest                                                                                                                                                                                                                                                                                                                                                                            | George Renaudin William Joseph Tait                                                                                                                                                                                                                       | , VP & Div. Leader - Southern Div. Vice President                                                                                                                                                                                                                                   |
| Pattie Dale Tye                                                                                                                                                                                                                                                           | President, Large Group                                                                                                                                                                                                                                                                                                                                                                                                          | Joseph Christopher Ventura                                                                                                                                                                                                                                | Assistant Secretary                                                                                                                                                                                                                                                                 |
| Ralph Martin Wilson                                                                                                                                                                                                                                                       | Vice President                                                                                                                                                                                                                                                                                                                                                                                                                  |                                                                                                                                                                                                                                                           | •                                                                                                                                                                                                                                                                                   |
|                                                                                                                                                                                                                                                                           | DIRECTORS O                                                                                                                                                                                                                                                                                                                                                                                                                     | R TRUSTEES                                                                                                                                                                                                                                                |                                                                                                                                                                                                                                                                                     |
| James Harry Bloem                                                                                                                                                                                                                                                         | Bruce Dale Broussard                                                                                                                                                                                                                                                                                                                                                                                                            | James Elmer Murray                                                                                                                                                                                                                                        |                                                                                                                                                                                                                                                                                     |
| State ofKentucky County ofJeffersor                                                                                                                                                                                                                                       | \$\$<br>1                                                                                                                                                                                                                                                                                                                                                                                                                       |                                                                                                                                                                                                                                                           |                                                                                                                                                                                                                                                                                     |
| above, all of the herein described assets we this statement, together with related exhibs and of the condition and affairs of the said been completed in accordance with the N differ; or, (2) that state rules or regulation knowledge and belief, respectively. Further | luly sworn, each depose and say that they are<br>ere the absolute property of the said reporting<br>its, schedules and explanations therein contain<br>I reporting entity as of the reporting period stat<br>AIC Annual Statement Instructions and Accordus require differences in reporting not related<br>more, the scope of this attestation by the desept for formatting differences due to electronic<br>closed statement. | entity, free and clear from any liens or clained, annexed or referred to, is a full and ted above, and of its income and deductionating Practices and Procedures manual to accounting practices and procedures scribed officers also includes the related | ms thereon, except as herein stated, and that true statement of all the assets and liabilities and therefrom for the period ended, and have except to the extent that: (1) state law may according to the best of their information, corresponding electronic filing with the NAIC, |
| nn                                                                                                                                                                                                                                                                        | T from o alle                                                                                                                                                                                                                                                                                                                                                                                                                   | je Leraha X                                                                                                                                                                                                                                               | poment Loem                                                                                                                                                                                                                                                                         |
| Bruce Dale Broussard<br>President & CEO                                                                                                                                                                                                                                   | ↓ Joan Ollige<br>VP & Corpora                                                                                                                                                                                                                                                                                                                                                                                                   |                                                                                                                                                                                                                                                           | James Harry Bloem Sr. VP, CFO & Treasurer                                                                                                                                                                                                                                           |
|                                                                                                                                                                                                                                                                           |                                                                                                                                                                                                                                                                                                                                                                                                                                 | a. Is this an origi                                                                                                                                                                                                                                       | nal filing? Yes [X] No []                                                                                                                                                                                                                                                           |
| Subscribed and sworn to before m                                                                                                                                                                                                                                          | e this                                                                                                                                                                                                                                                                                                                                                                                                                          | b. If no:                                                                                                                                                                                                                                                 | •                                                                                                                                                                                                                                                                                   |
| 10thday of                                                                                                                                                                                                                                                                | May, 2013/                                                                                                                                                                                                                                                                                                                                                                                                                      |                                                                                                                                                                                                                                                           | nendment number                                                                                                                                                                                                                                                                     |
| n.                                                                                                                                                                                                                                                                        | 4-/                                                                                                                                                                                                                                                                                                                                                                                                                             | 2. Date filed                                                                                                                                                                                                                                             |                                                                                                                                                                                                                                                                                     |
| Myra Carpenter, Notary Rublic                                                                                                                                                                                                                                             | RPUNUN                                                                                                                                                                                                                                                                                                                                                                                                                          | 3. Number of p                                                                                                                                                                                                                                            | ages attached                                                                                                                                                                                                                                                                       |