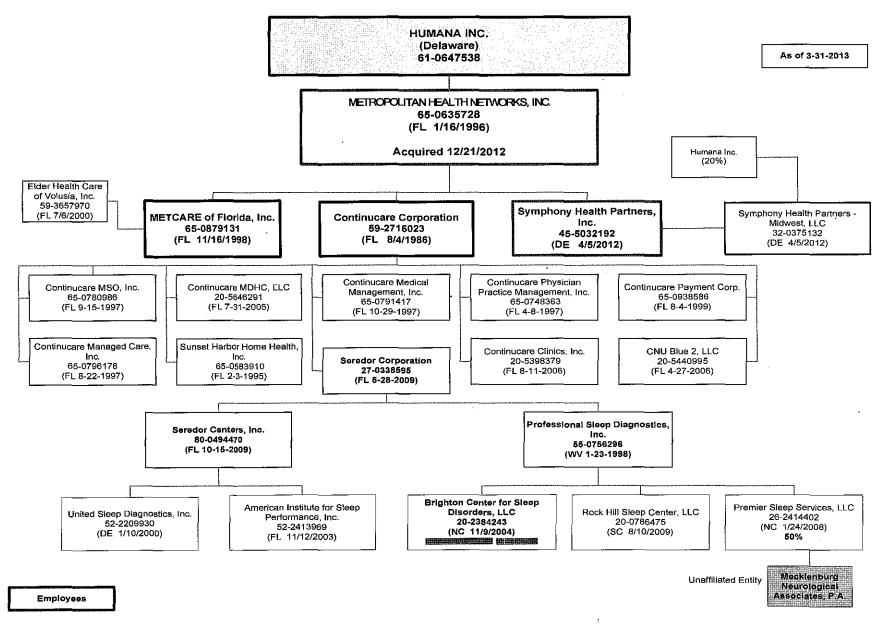

## QUARTERLY STATEMENT ECEIVED

AS OF MARCH 31, 2013 OF THE CONDITION AND AFFAIRS OF THE

2013 MAY 22 PM 2: 08

| Pre                                                                                                                                                                                                                                                                       | eferred Health Partner                                                                                                                                                                                                                                                                                                                                                                                                          | ship of Tennessee,                                                                                                                                                                                                                                        | Inc&I TENNCARE                                                                                                                                                                                                                                                                      |
|---------------------------------------------------------------------------------------------------------------------------------------------------------------------------------------------------------------------------------------------------------------------------|---------------------------------------------------------------------------------------------------------------------------------------------------------------------------------------------------------------------------------------------------------------------------------------------------------------------------------------------------------------------------------------------------------------------------------|-----------------------------------------------------------------------------------------------------------------------------------------------------------------------------------------------------------------------------------------------------------|-------------------------------------------------------------------------------------------------------------------------------------------------------------------------------------------------------------------------------------------------------------------------------------|
| NAIC Group Code 0119 (Current Period)                                                                                                                                                                                                                                     | , 0119 NAIC Company                                                                                                                                                                                                                                                                                                                                                                                                             | Code 95749 Employe                                                                                                                                                                                                                                        | r's ID Number 62-1546662                                                                                                                                                                                                                                                            |
| Organized under the Laws of                                                                                                                                                                                                                                               | Tennessee                                                                                                                                                                                                                                                                                                                                                                                                                       | , State of Domicile or Port of Entry                                                                                                                                                                                                                      | / Tennessee                                                                                                                                                                                                                                                                         |
| Country of Domicile                                                                                                                                                                                                                                                       |                                                                                                                                                                                                                                                                                                                                                                                                                                 | United States                                                                                                                                                                                                                                             |                                                                                                                                                                                                                                                                                     |
| Licensed as business type: Life, Ac                                                                                                                                                                                                                                       | ccident & Health [ ] Property/Ca                                                                                                                                                                                                                                                                                                                                                                                                | sualty [ ] Hospital, Medi                                                                                                                                                                                                                                 | cal & Dental Service or Indemnity [ ]                                                                                                                                                                                                                                               |
|                                                                                                                                                                                                                                                                           |                                                                                                                                                                                                                                                                                                                                                                                                                                 | ,                                                                                                                                                                                                                                                         | nance Organization [X]                                                                                                                                                                                                                                                              |
| Other [ Incorporated/Organized                                                                                                                                                                                                                                            | <del>-</del>                                                                                                                                                                                                                                                                                                                                                                                                                    | Is HMO, Feder<br>nced Business                                                                                                                                                                                                                            | rally Qualified? Yes [X] No [ ]<br>01/01/1994                                                                                                                                                                                                                                       |
| Statutory Home Office                                                                                                                                                                                                                                                     | 2160 Lakeside Centre Way, Suite 200                                                                                                                                                                                                                                                                                                                                                                                             |                                                                                                                                                                                                                                                           | xville, TN, US 37922                                                                                                                                                                                                                                                                |
| <del></del>                                                                                                                                                                                                                                                               | (Street and Number)                                                                                                                                                                                                                                                                                                                                                                                                             | (City or Tox                                                                                                                                                                                                                                              | vn, State, Country and Zip Code)                                                                                                                                                                                                                                                    |
| Main Administrative Office 2160                                                                                                                                                                                                                                           | Lakeside Centre Way, Suite 200 (Street and Number)                                                                                                                                                                                                                                                                                                                                                                              | Knoxville, TN, US 37922<br>(City or Town, State, Country and Zip Co                                                                                                                                                                                       | 865-470-3993 (Area Code) (Telephone Number)                                                                                                                                                                                                                                         |
| Mail Address                                                                                                                                                                                                                                                              | P.O. Box 740036                                                                                                                                                                                                                                                                                                                                                                                                                 |                                                                                                                                                                                                                                                           | Y, US 40201-7436                                                                                                                                                                                                                                                                    |
|                                                                                                                                                                                                                                                                           | treet and Number or P.O. Box)                                                                                                                                                                                                                                                                                                                                                                                                   | (City or Town, Sta                                                                                                                                                                                                                                        | ite, Country and Zip Code)                                                                                                                                                                                                                                                          |
| Primary Location of Books and Recon                                                                                                                                                                                                                                       | ds 500 West Main Street (Street and Number)                                                                                                                                                                                                                                                                                                                                                                                     | Louisville, KY, US 402<br>(City or Town, State, Country and 2                                                                                                                                                                                             |                                                                                                                                                                                                                                                                                     |
| Internet Web Site Address                                                                                                                                                                                                                                                 |                                                                                                                                                                                                                                                                                                                                                                                                                                 | www.humana.com                                                                                                                                                                                                                                            |                                                                                                                                                                                                                                                                                     |
| Statutory Statement Contact                                                                                                                                                                                                                                               | Nicole Jameson                                                                                                                                                                                                                                                                                                                                                                                                                  | 5                                                                                                                                                                                                                                                         | 02-580-4464                                                                                                                                                                                                                                                                         |
| DOIINQUIRIES@                                                                                                                                                                                                                                                             | (Name)<br>Dhumana.com                                                                                                                                                                                                                                                                                                                                                                                                           | (Area Code) (7<br>502-580                                                                                                                                                                                                                                 | elephone Number) (Extension)<br>-2099                                                                                                                                                                                                                                               |
| (E-mail Ad                                                                                                                                                                                                                                                                | dress)                                                                                                                                                                                                                                                                                                                                                                                                                          | (FAX Nu                                                                                                                                                                                                                                                   |                                                                                                                                                                                                                                                                                     |
|                                                                                                                                                                                                                                                                           | OFFIC                                                                                                                                                                                                                                                                                                                                                                                                                           |                                                                                                                                                                                                                                                           | <b>_</b>                                                                                                                                                                                                                                                                            |
| Name Bruce Dale Broussard                                                                                                                                                                                                                                                 | Title President & CEO                                                                                                                                                                                                                                                                                                                                                                                                           | Name                                                                                                                                                                                                                                                      | Title                                                                                                                                                                                                                                                                               |
| James Harry Bloem                                                                                                                                                                                                                                                         | Sr. VP, CFO & Treasurer                                                                                                                                                                                                                                                                                                                                                                                                         | Joan Olliges Lenahan Jonathan Albert Canine                                                                                                                                                                                                               | VP & Corporate Secretary Appointed Actuary                                                                                                                                                                                                                                          |
|                                                                                                                                                                                                                                                                           | OTHER OF                                                                                                                                                                                                                                                                                                                                                                                                                        |                                                                                                                                                                                                                                                           |                                                                                                                                                                                                                                                                                     |
| George Grant Bauernfeind ,                                                                                                                                                                                                                                                | Vice President                                                                                                                                                                                                                                                                                                                                                                                                                  | Elizabeth Diane Bierbower                                                                                                                                                                                                                                 | Pres., Employer Group Segment                                                                                                                                                                                                                                                       |
| John Gregory Catron                                                                                                                                                                                                                                                       | VP & Chief Compliance Officer                                                                                                                                                                                                                                                                                                                                                                                                   | Roy Goldman Ph.D                                                                                                                                                                                                                                          | , VP & Chief Actuary                                                                                                                                                                                                                                                                |
| Douglas Edward Haaland ,                                                                                                                                                                                                                                                  | Reg. PresSr. Prod/Mid-South Reg                                                                                                                                                                                                                                                                                                                                                                                                 | Charles Frederic Lambert III                                                                                                                                                                                                                              | Vice President                                                                                                                                                                                                                                                                      |
| Brian Phillip LeClaire,                                                                                                                                                                                                                                                   | Sr.VP&Chief Service&Info Officer_                                                                                                                                                                                                                                                                                                                                                                                               | Thomas Joseph Liston                                                                                                                                                                                                                                      | , President, Retail Segment                                                                                                                                                                                                                                                         |
| Clarence Evans Looney Richard Donald Remmers                                                                                                                                                                                                                              | Market President - Tennessee                                                                                                                                                                                                                                                                                                                                                                                                    | Bruce Devereau Perkins                                                                                                                                                                                                                                    | Pres.,Health&Well-Being Serv Seg                                                                                                                                                                                                                                                    |
| Larry Dale Savage                                                                                                                                                                                                                                                         | Seg. VP, Employer Group Sales Regional CEO - Midwest                                                                                                                                                                                                                                                                                                                                                                            | George Renaudin William Joseph Tait                                                                                                                                                                                                                       | , VP & Div. Leader - Southern Div. Vice President                                                                                                                                                                                                                                   |
| Pattie Dale Tye                                                                                                                                                                                                                                                           | President, Large Group                                                                                                                                                                                                                                                                                                                                                                                                          | Joseph Christopher Ventura                                                                                                                                                                                                                                | Assistant Secretary                                                                                                                                                                                                                                                                 |
| Ralph Martin Wilson                                                                                                                                                                                                                                                       | Vice President                                                                                                                                                                                                                                                                                                                                                                                                                  |                                                                                                                                                                                                                                                           | •                                                                                                                                                                                                                                                                                   |
|                                                                                                                                                                                                                                                                           | DIRECTORS O                                                                                                                                                                                                                                                                                                                                                                                                                     | R TRUSTEES                                                                                                                                                                                                                                                |                                                                                                                                                                                                                                                                                     |
| James Harry Bloem                                                                                                                                                                                                                                                         | Bruce Dale Broussard                                                                                                                                                                                                                                                                                                                                                                                                            | James Elmer Murray                                                                                                                                                                                                                                        |                                                                                                                                                                                                                                                                                     |
| State ofKentucky County ofJeffersor                                                                                                                                                                                                                                       | \$\$<br>1                                                                                                                                                                                                                                                                                                                                                                                                                       |                                                                                                                                                                                                                                                           |                                                                                                                                                                                                                                                                                     |
| above, all of the herein described assets we this statement, together with related exhibs and of the condition and affairs of the said been completed in accordance with the N differ; or, (2) that state rules or regulation knowledge and belief, respectively. Further | luly sworn, each depose and say that they are<br>ere the absolute property of the said reporting<br>its, schedules and explanations therein contain<br>I reporting entity as of the reporting period stat<br>AIC Annual Statement Instructions and Accordus require differences in reporting not related<br>more, the scope of this attestation by the desept for formatting differences due to electronic<br>closed statement. | entity, free and clear from any liens or clained, annexed or referred to, is a full and ted above, and of its income and deductionating Practices and Procedures manual to accounting practices and procedures scribed officers also includes the related | ms thereon, except as herein stated, and that true statement of all the assets and liabilities and therefrom for the period ended, and have except to the extent that: (1) state law may according to the best of their information, corresponding electronic filing with the NAIC, |
| nn                                                                                                                                                                                                                                                                        | T from o alle                                                                                                                                                                                                                                                                                                                                                                                                                   | je Leraha X                                                                                                                                                                                                                                               | poment Loem                                                                                                                                                                                                                                                                         |
| Bruce Dale Broussard<br>President & CEO                                                                                                                                                                                                                                   | ↓ Joan Ollige<br>VP & Corpora                                                                                                                                                                                                                                                                                                                                                                                                   |                                                                                                                                                                                                                                                           | James Harry Bloem Sr. VP, CFO & Treasurer                                                                                                                                                                                                                                           |
|                                                                                                                                                                                                                                                                           |                                                                                                                                                                                                                                                                                                                                                                                                                                 | a. Is this an origi                                                                                                                                                                                                                                       | nal filing? Yes [X] No []                                                                                                                                                                                                                                                           |
| Subscribed and sworn to before m                                                                                                                                                                                                                                          | e this                                                                                                                                                                                                                                                                                                                                                                                                                          | b. If no:                                                                                                                                                                                                                                                 | •                                                                                                                                                                                                                                                                                   |
| 10thday of                                                                                                                                                                                                                                                                | May, 2013/                                                                                                                                                                                                                                                                                                                                                                                                                      |                                                                                                                                                                                                                                                           | nendment number                                                                                                                                                                                                                                                                     |
| n.                                                                                                                                                                                                                                                                        | 4-/                                                                                                                                                                                                                                                                                                                                                                                                                             | 2. Date filed                                                                                                                                                                                                                                             |                                                                                                                                                                                                                                                                                     |
| Myra Carpenter, Notary Rublic                                                                                                                                                                                                                                             | RPUNUN                                                                                                                                                                                                                                                                                                                                                                                                                          | 3. Number of p                                                                                                                                                                                                                                            | ages attached                                                                                                                                                                                                                                                                       |