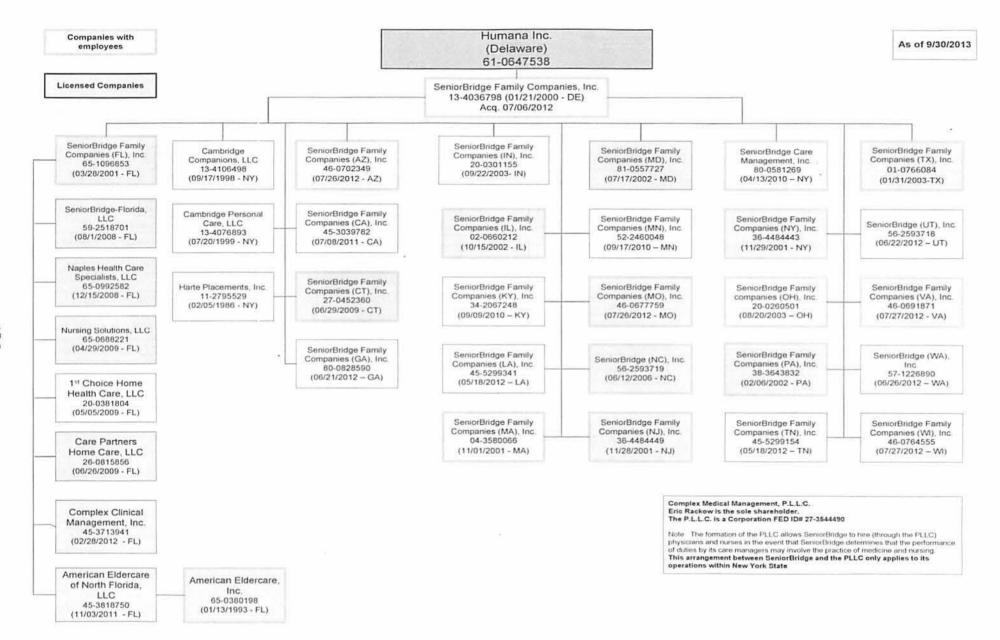

ccording Boin | 0          | 0            |
| _,                                                                                 |                                                |          |               |                  |                  |                 |                                            |                                   |                |            |              |

<sup>(</sup>L) Licensed or Chartered - Licensed Insurance Carrier or Domiciled RRG; (R) Registered - Non-domiciled RRGs; (Q) Qualified - Qualified or Accredited Reinsurer; (E) Eligible - Reporting Entities etigible or approved to write Surplus Lines in the state; (N) None of the above - Not allowed to write business in the state.

(a) Insert the number of L responses except for Canada and Other Alien.









# **SCHEDULE Y**

# PART 1A - DETAIL OF INSURANCE HOLDING COMPANY SYSTEM

|       |              |         |              | 1 711   |             | - DEIMIE           | . OF INSURANCE                            |                |           | 10 COM AN C                              |                    |         |                       |             |
|-------|--------------|---------|--------------|---------|-------------|--------------------|-------------------------------------------|----------------|-----------|------------------------------------------|--------------------|---------|-----------------------|-------------|
| 1     | 2            | 3       | 4            | 5       | 6           | 7                  | 8                                         | 9              | 10