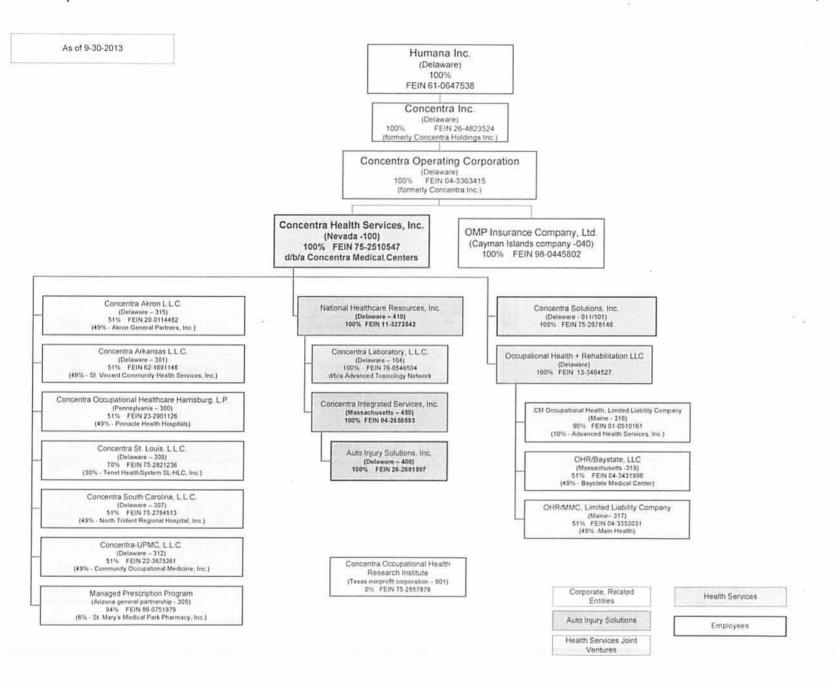

According Boin | 0          | 0            |
| _,                                                                                 |                                                |          |               |                  |                  |                 |                                            |                                   |                |            |              |

<sup>(</sup>L) Licensed or Chartered - Licensed Insurance Carrier or Domiciled RRG; (R) Registered - Non-domiciled RRGs; (Q) Qualified - Qualified or Accredited Reinsurer; (E) Eligible - Reporting Entities etigible or approved to write Surplus Lines in the state; (N) None of the above - Not allowed to write business in the state.

(a) Insert the number of L responses except for Canada and Other Alien.









# **SCHEDULE Y**

# PART 1A - DETAIL OF INSURANCE HOLDING COMPANY SYSTEM

|       |              |         |              | 1 711   |             | - DEIMIE           | . OF INSURANCE                            |                |           | 10 COM AN C                              |                    |         |                       |             |
|-------|--------------|---------|--------------|---------|-------------|--------------------|-------------------------------------------|----------------|-----------|------------------------------------------|--------------------|---------|-----------------------|-------------|
| 1     | 2            | 3       | 4            | 5       | 6           | 7                  | 8                                         | 9              | 10