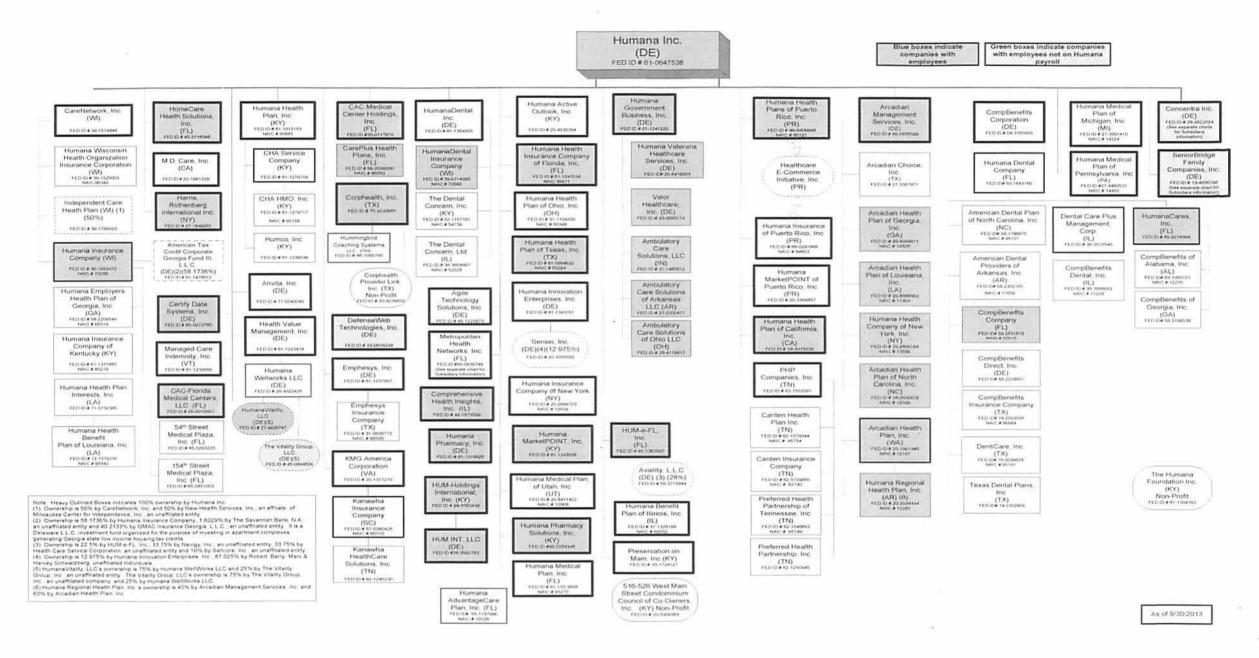

| According Boin | 0          | 0            |
| _,                                                                                 |                                                |          |               |                  |                  |                 |                                            |                                   |                |            |              |

<sup>(</sup>L) Licensed or Chartered - Licensed Insurance Carrier or Domiciled RRG; (R) Registered - Non-domiciled RRGs; (Q) Qualified - Qualified or Accredited Reinsurer; (E) Eligible - Reporting Entities etigible or approved to write Surplus Lines in the state; (N) None of the above - Not allowed to write business in the state.

(a) Insert the number of L responses except for Canada and Other Alien.









# **SCHEDULE Y**

# PART 1A - DETAIL OF INSURANCE HOLDING COMPANY SYSTEM

|       |              |         |              | 1 711   |             | - DEIMIE           | . OF INSURANCE                            |                |           | 10 COM AN C                              |                    |         |                       |             |
|-------|--------------|---------|--------------|---------|-------------|--------------------|-------------------------------------------|----------------|-----------|------------------------------------------|--------------------|---------|-----------------------|-------------|
| 1     | 2            | 3       | 4            | 5       | 6           | 7                  | 8                                         | 9              | 10