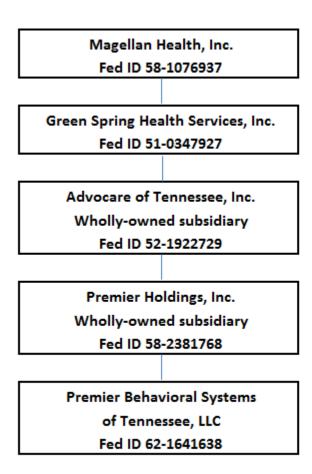

| <u> </u> | plus 58998) (Line 58 above)                                                      | XXX      |          |             |           |                               |                  |          |         | 0            |  |

(L) Licensed or Chartered - Licensed Insurance Carrier or Domiciled RRG; (R) Registered - Non-domiciled RRGs; (Q) Qualified - Qualified or Accredited Reinsurer; (E) Eligible - Reporting Entities eligible or approved to write Surplus Lines in the state; (N) None of the above - Not allowed to write business in the state.

(a) Insert the number of L responses except for Canada and other Alien.

# SCHEDULE Y - INFORMATION CONCERNING ACTIVITIES OF INSURER MEMBERS OF A HOLDING COMPANY GROUP PART 1 - ORGANIZATIONAL CHART



## 6

# SCHEDULE Y PART 1A – DETAIL OF INSURANCE HOLDING COMPANY SYSTEM

| 1     | 2          | 3               | 4      | 5       | 6   | 7                                    | 8                              | 9           | 10                           | 11                                             | 12                                                    | 13                   | 14                          | 15           |
|-------|------------|-----------------|--------|---------|-----|--------------------------------------|--------------------------------|-------------|------------------------------|------------------------------------------------|-------------------------------------------------------|----------------------|-----------------------------|--------------|
|       |