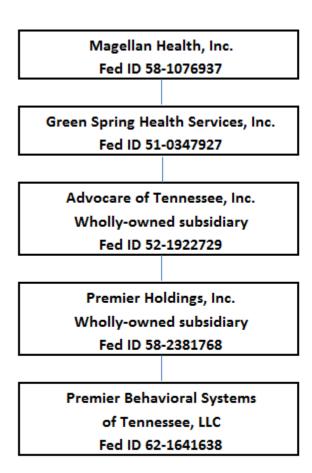

# **QUARTERLY STATEMENT**

AS OF JUNE 30, 2016 OF THE CONDITION AND AFFAIRS OF THE

Premier Behavioral Systems of Tennessee, LLC

NAIC Group Code 00000 , 00000 NAIC Company Code 00000 Employer's ID Number (Current Period) Period (Prior Period) State of Domicile or Port of Entry