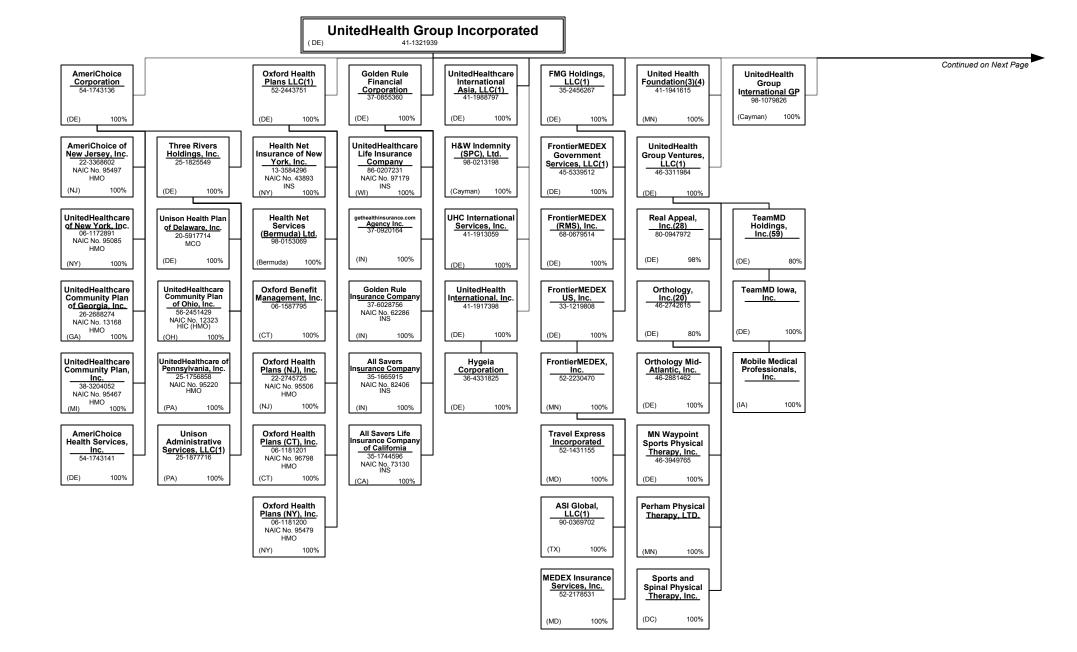

VI   |             |             |                      |                   |              |          |
|     | Northern Mariana Islands |      |             |             |                      |                   |              |          |
|     |                          |      |             |             | [                    | [                 | T            | [        |
|     | Canada                   |      |             |             | t                    |                   | +            |          |
| 58. | Aggregate Other Alien    | UT . |             |             |                      |                   |              |          |
| 59. | Total                    |      |             |             |                      |                   |              |          |























PART 1 - ORGANIZATIONAL CHART

#### <u>Notes</u>

All legal entities on the Organization Chart are Corporations unless otherwise indicated.

- (1) Entity is a Limited Liability Company
- (2) Entity is a Partnership
- (3) Entity is a Non-Profit Corporation
- (4) Control of the Foundation is based on sole membership, not the ownership of voting securities
- (5) COI Participações S.A. is 87.270% owned by Esho Empresa de Serviços Hospitalares S.A. and 12.729% owned by COIPAR Participações S.A.
- (6) UnitedHealth Group Information Services Private Limited is 100% owned by Optum Global Solutions (India) Private Limited. UnitedHealth International, Inc. holds 10 shares as a nominee shareholder.
- (7) UnitedHealthcare India Private Limited is 99.9935% owned by UnitedHealthcar