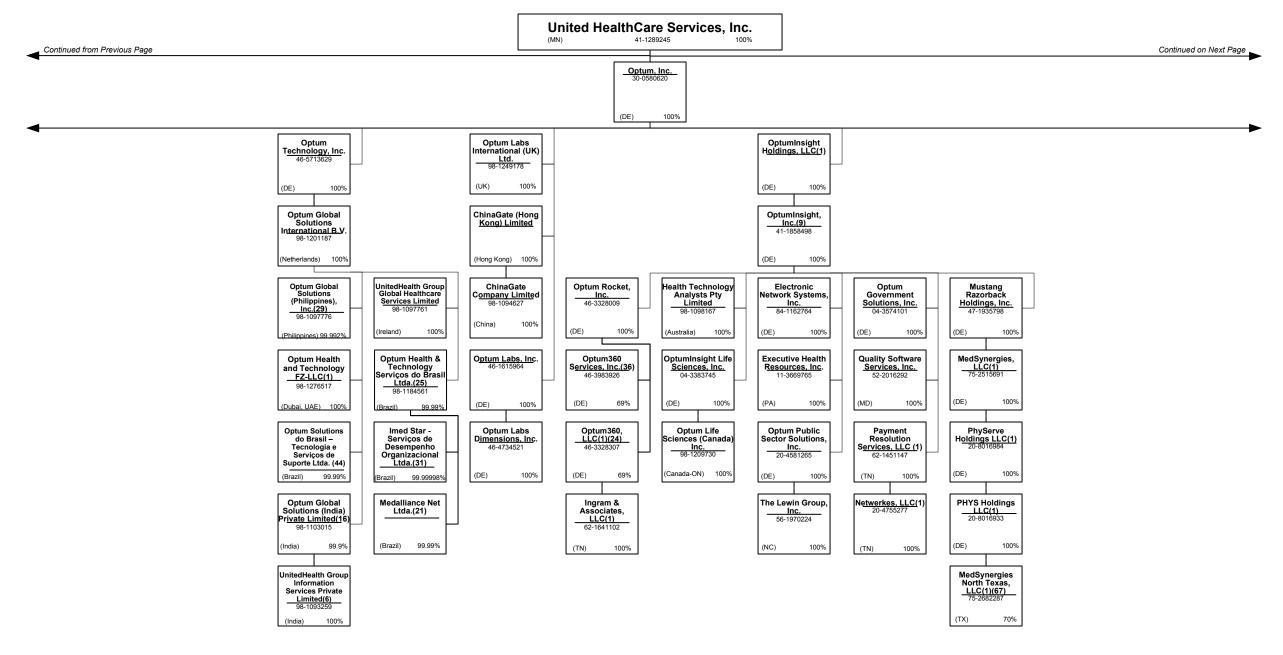

|             |                      |                   |              |          |
|     | Northern Mariana Islands |      |             |             |                      |                   |              |          |
|     |                          |      |             |             | [                    | [                 | T            | [        |
|     | Canada                   |      |             |             | t                    |                   | +            |          |
| 58. | Aggregate Other Alien    | UT . |             |             |                      |                   |              |          |
| 59. | Total                    |      |             |             |                      |                   |              |          |























PART 1 - ORGANIZATIONAL CHART

#### <u>Notes</u>

All legal entities on the Organization Chart are Corporations unless otherwise indicated.

- (1) Entity is a Limited Liability Company
- (2) Entity is a Partnership
- (3) Entity is a Non-Profit Corporation
- (4) Control of the Foundation is based on sole membership, not the ownership of voting securities
- (5) COI Participações S.A. is 87.270% owned by Esho Empresa de Serviços Hospitalares S.A. and 12.729% owned by COIPAR Participações S.A.
- (6) UnitedHealth Group Information Services Private Limited is 100% owned by Optum Global Solutions (India) Private Limited. UnitedHealth International, Inc. holds 10 shares as a nominee shareholder.
- (7) UnitedHealthcare India Private Limited is 99.9935% owned by UnitedHealthcare International