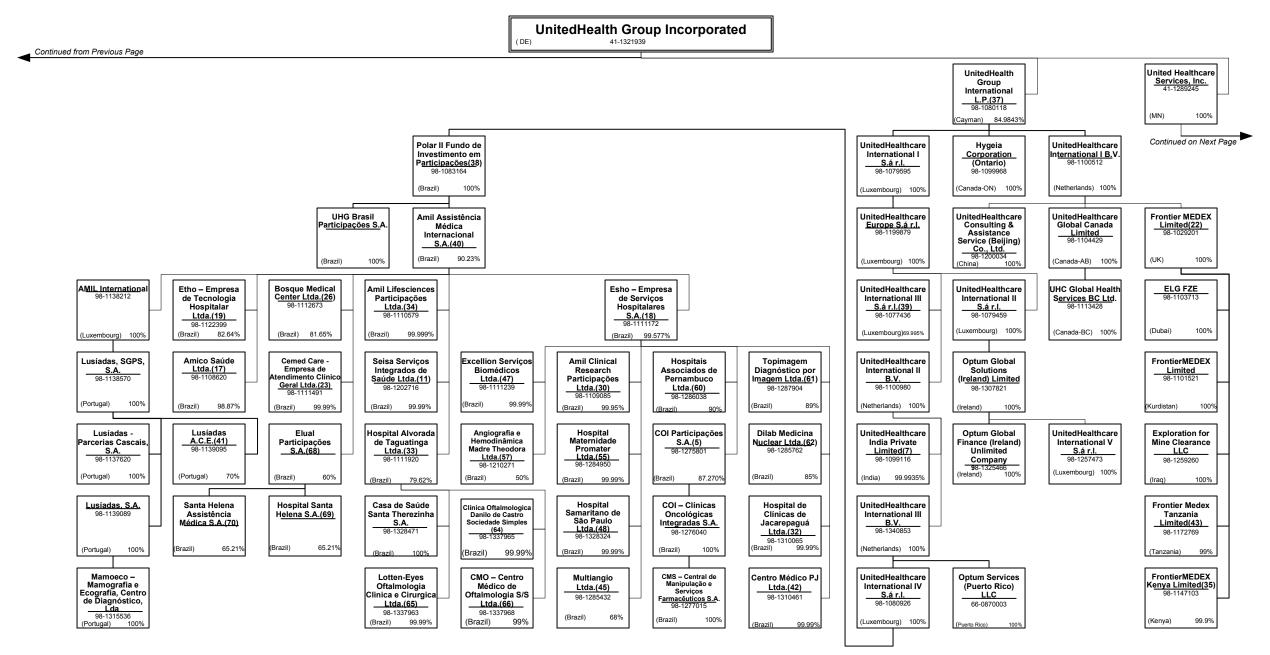

|             |             |                      |                   |              |          |
|     | Northern Mariana Islands |      |             |             |                      |                   |              |          |
|     |                          |      |             |             | [                    | [                 | T            | [        |
|     | Canada                   |      |             |             | t                    |                   | +            |          |
| 58. | Aggregate Other Alien    | UT . |             |             |                      |                   |              |          |
| 59. | Total                    |      |             |             |                      |                   |              |          |























PART 1 - ORGANIZATIONAL CHART

#### <u>Notes</u>

All legal entities on the Organization Chart are Corporations unless otherwise indicated.

- (1) Entity is a Limited Liability Company
- (2) Entity is a Partnership
- (3) Entity is a Non-Profit Corporation
- (4) Control of the Foundation is based on sole membership, not the ownership of voting securities
- (5) COI Participações S.A. is 87.270% owned by Esho Empresa de Serviços Hospitalares S.A. and 12.729% owned by COIPAR Participações S.A.
- (6) UnitedHealth Group Information Services Private Limited is 100% owned by Optum Global Solutions (India) Private Limited. UnitedHealth International, Inc. holds 10 shares as a nominee shareholder.
- (7) UnitedHealthcare India Private Limited is 99.9935% owned by UnitedHealthcare