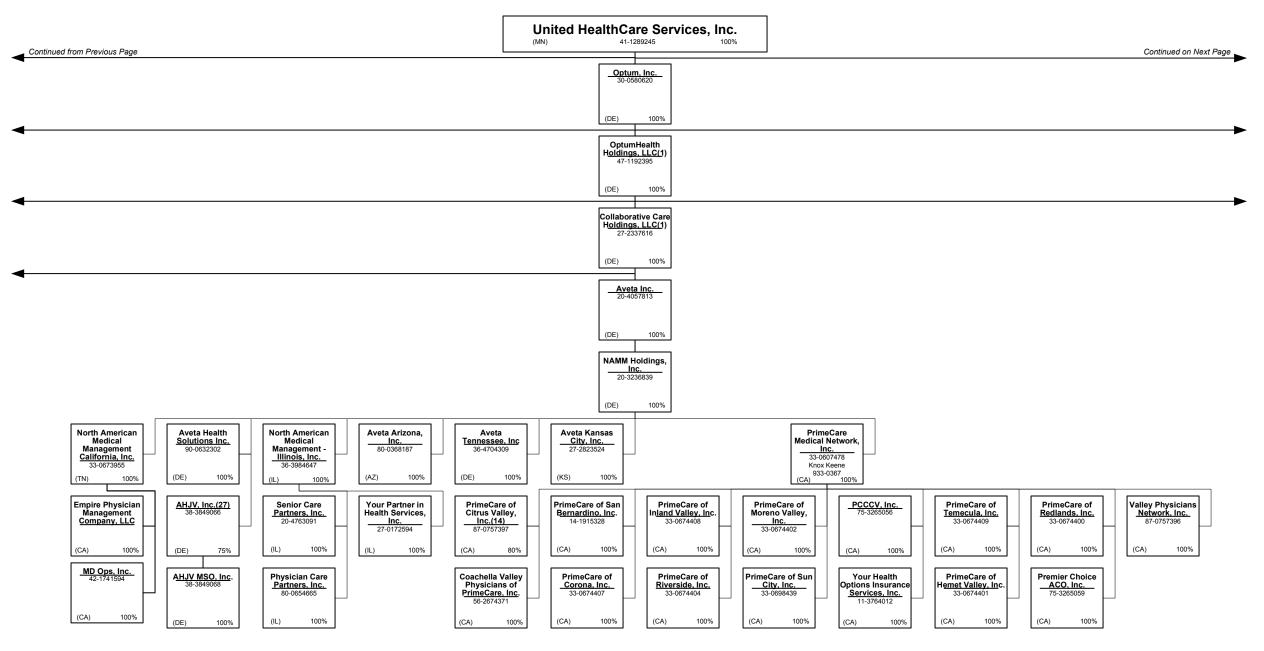

|             |                      |                   |              |          |
|     | Northern Mariana Islands |      |             |             |                      |                   |              |          |
|     |                          |      |             |             | [                    | [                 | T            | [        |
|     | Canada                   |      |             |             | t                    |                   | +            |          |
| 58. | Aggregate Other Alien    | UT . |             |             |                      |                   |              |          |
| 59. | Total                    |      |             |             |                      |                   |              |          |























PART 1 - ORGANIZATIONAL CHART

#### <u>Notes</u>

All legal entities on the Organization Chart are Corporations unless otherwise indicated.

- (1) Entity is a Limited Liability Company
- (2) Entity is a Partnership
- (3) Entity is a Non-Profit Corporation
- (4) Control of the Foundation is based on sole membership, not the ownership of voting securities
- (5) COI Participações S.A. is 87.270% owned by Esho Empresa de Serviços Hospitalares S.A. and 12.729% owned by COIPAR Participações S.A.
- (6) UnitedHealth Group Information Services Private Limited is 100% owned by Optum Global Solutions (India) Private Limited. UnitedHealth International, Inc. holds 10 shares as a nominee shareholder.
- (7) UnitedHealthcare India Private Limited is 99.9935% owned by UnitedHealthcare Internatio