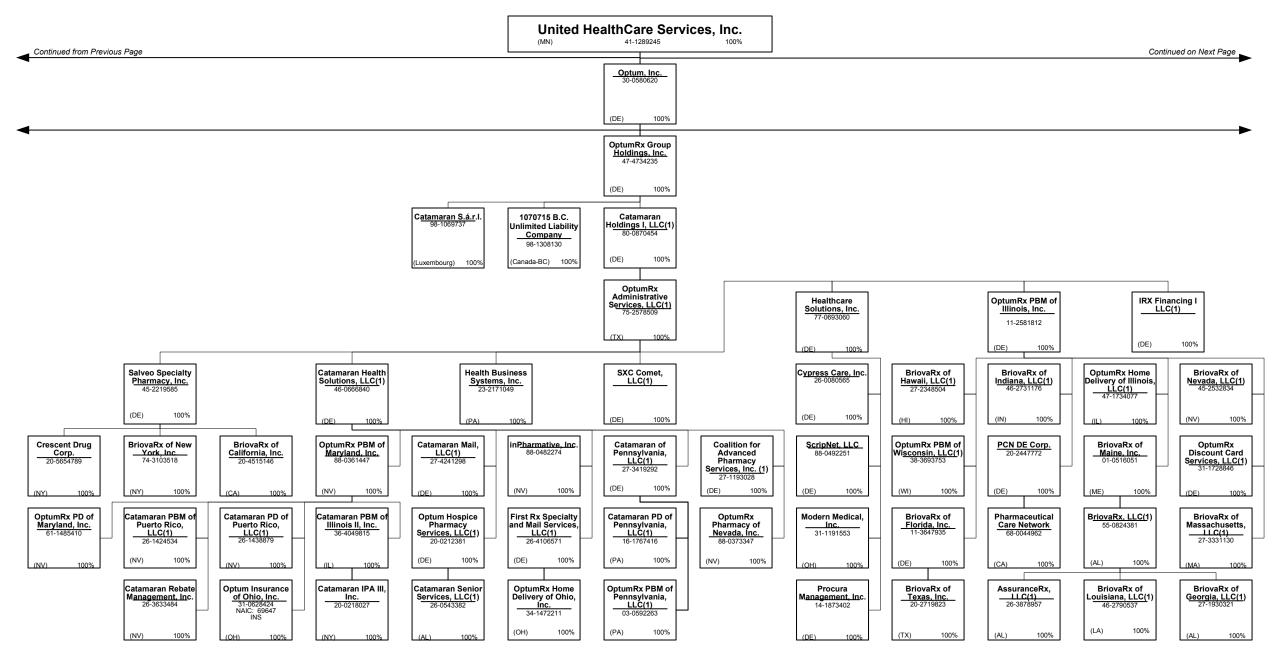

|             |                      |                   |              |          |
|     | Northern Mariana Islands |      |             |             |                      |                   |              |          |
|     |                          |      |             |             | [                    | [                 | T            | [        |
|     | Canada                   |      |             |             | t                    |                   | +            |          |
| 58. | Aggregate Other Alien    | UT . |             |             |                      |                   |              |          |
| 59. | Total                    |      |             |             |                      |                   |              |          |























PART 1 - ORGANIZATIONAL CHART

#### <u>Notes</u>

All legal entities on the Organization Chart are Corporations unless otherwise indicated.

- (1) Entity is a Limited Liability Company
- (2) Entity is a Partnership
- (3) Entity is a Non-Profit Corporation
- (4) Control of the Foundation is based on sole membership, not the ownership of voting securities
- (5) COI Participações S.A. is 87.270% owned by Esho Empresa de Serviços Hospitalares S.A. and 12.729% owned by COIPAR Participações S.A.
- (6) UnitedHealth Group Information Services Private Limited is 100% owned by Optum Global Solutions (India) Private Limited. UnitedHealth International, Inc. holds 10 shares as a nominee shareholder.
- (7) UnitedHealthcare India Private Limited is 99.9935% owned by UnitedHealthcare International II