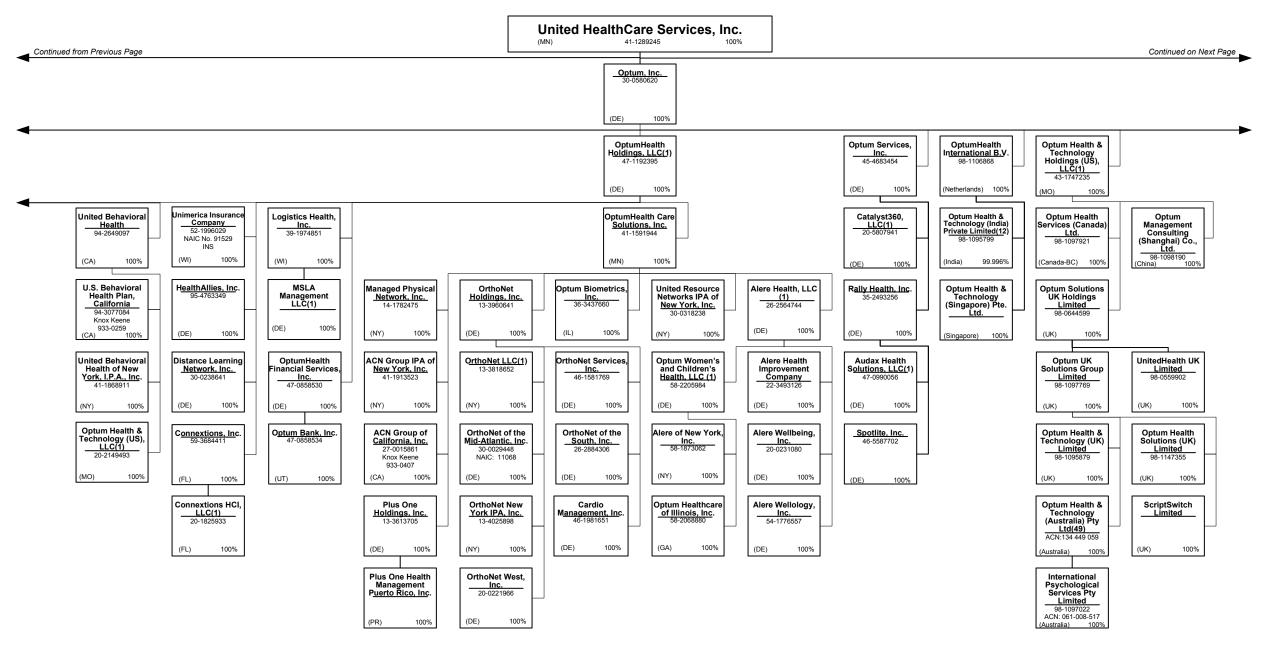

|             |                      |                   |              |          |
|     | Northern Mariana Islands |      |             |             |                      |                   |              |          |
|     |                          |      |             |             | [                    | [                 | T            | [        |
|     | Canada                   |      |             |             | t                    |                   | +            |          |
| 58. | Aggregate Other Alien    | UT . |             |             |                      |                   |              |          |
| 59. | Total                    |      |             |             |                      |                   |              |          |























PART 1 - ORGANIZATIONAL CHART

#### <u>Notes</u>

All legal entities on the Organization Chart are Corporations unless otherwise indicated.

- (1) Entity is a Limited Liability Company
- (2) Entity is a Partnership
- (3) Entity is a Non-Profit Corporation
- (4) Control of the Foundation is based on sole membership, not the ownership of voting securities
- (5) COI Participações S.A. is 87.270% owned by Esho Empresa de Serviços Hospitalares S.A. and 12.729% owned by COIPAR Participações S.A.
- (6) UnitedHealth Group Information Services Private Limited is 100% owned by Optum Global Solutions (India) Private Limited. UnitedHealth International, Inc. holds 10 shares as a nominee shareholder.
- (7) UnitedHealthcare India Private Limited is 99.9935% owned by UnitedHealthcare Internationa