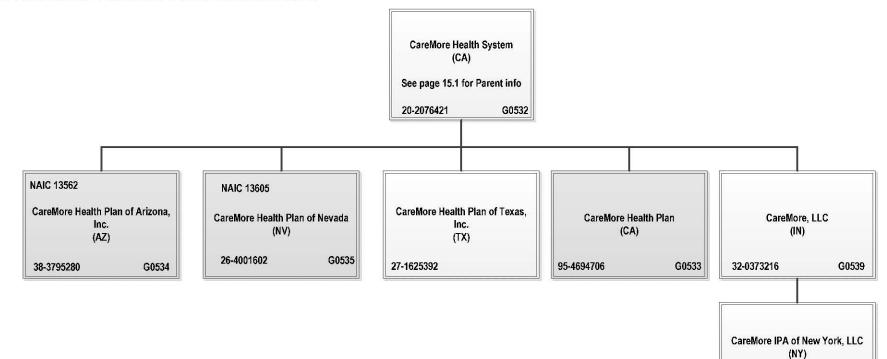

oved to write Surplus Lines in the state; (N) None of the above - Not allowed to write business in the state. (a) Insert the number of L responses except for Canada and Other Alien.



<sup>3</sup> 20% of Community Care Health Plan of Louisiana, Inc.is owned by an unaffiliated investor.



investors



5 50% of WCIC is owned by an unaffiliated investor.

<sup>6</sup> Anthem Workers' Compensation LLC is owned 75% by Anthem Blue Cross Life and Health Insurance Company and 25% by HealthLink, Inc.



<sup>7</sup> HealthKeepers, Inc. is owned 92.51% by Anthem Southeast, Inc. and 7.49% by UNICARE National Services, Inc.

BCBSA Licensee Regulated Insurance Company

G0540

Regulated BCBSA Licensee

45-4985009

ALL SUBSIDIARIES 100% OWNED AND LLC'S ARE CONTROLLED BY MEMBERS UNLESS OTHERWISE NOTED





# SCHEDULE Y PART 1A - DETAIL OF INSURANCE HOLDING COMPANY SYSTEM

| Group         NAIC         Federal         Name of Securities         Name of Securities         Relation-<br>Ship         Relation-<br>Ship         Relation-<br>Ship         Relation-<br>Ship           Group         Code         Number         Federal         I/E         Name of Securities         Names of<br>Parent, Subsidiaries         Domi-<br>ship         Ship         I/E         Board,<br>Management,<br>Attorney-in-Fact,<br>Influence,          0671         Anthes, Inc.         36-308260         International)         Are ican Imaging Management, Inc.         I.L.         NIA.         Imaging Management Holdings, LLC.         Omership,<br>Othership          0671         Anthes, Inc.         54-1738228         Int