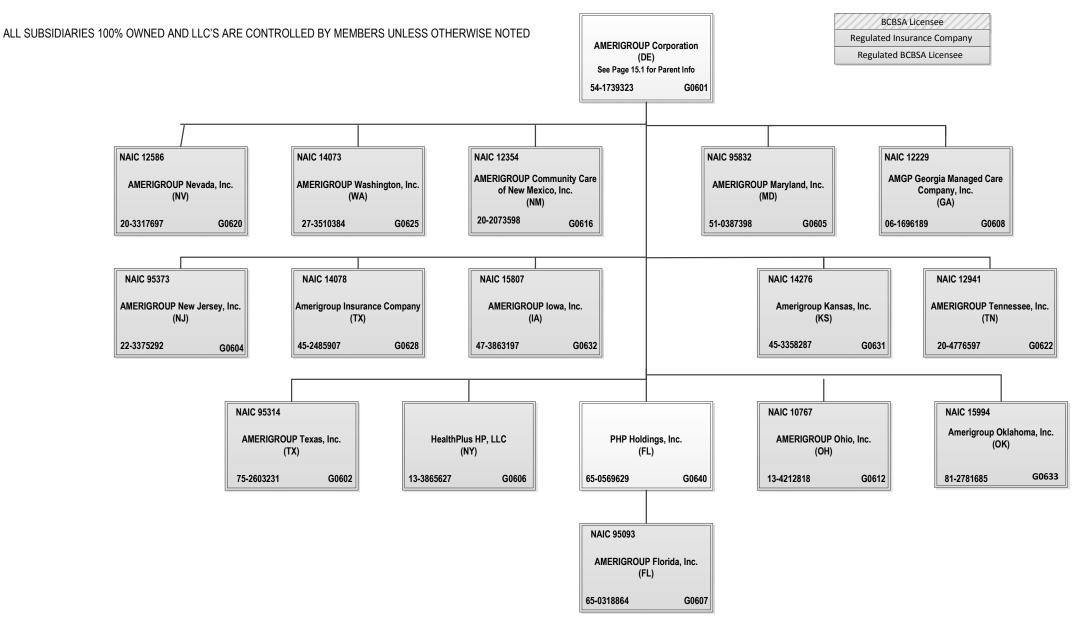

# AMERIGROUP Tennessee, Inc.

of

Nashville

in the state of

Tennessee

TO THE

**Insurance Department** 

OF THE STATE OF

### AMERIGROUP Tennessee, Inc.

| NAI                                                                                                                                                                                                                                                                                                                                                                                                                                                                                                                                                                                                                                                                                                 | C Group Code                         |                              | 0671<br>(Prior)    | NAIC Company Co            | de <u>12941</u>                                                                                                                                                                                                                                                                                                                                                                                                                                                                                                                                                                                                                                                                                     | Employer's I       | D Number       | 20-4776597                              |             |  |  |
|-----------------------------------------------------------------------------------------------------------------------------------------------------------------------------------------------------------------------------------------------------------------------------------------------------------------------------------------------------------------------------------------------------------------------------------------------------------------------------------------------------------------------------------------------------------------------------------------------------------------------------------------------------------------------------------------------------|--------------------------------------|------------------------------|--------------------|----------------------------|-----------------------------------------------------------------------------------------------------------------------------------------------------------------------------------------------------------------------------------------------------------------------------------------------------------------------------------------------------------------------------------------------------------------------------------------------------------------------------------------------------------------------------------------------------------------------------------------------------------------------------------------------------------------------------------------------------|--------------------|----------------|-----------------------------------------|-------------|--|--|
| Organized under the Laws of                                                                                                                                                                                                                                                                                                                                                                                                                                                                                                                                                                                                                                                                         |                                      |                              | nessee             |                            | State of Domi                                                                                                                                                                                                                                                                                                                                                                                                                                                                                                                                                                                                                                                                                       | icile or Port of E | ntry           | TN                                      |             |  |  |
| Country of Domicile                                                                                                                                                                                                                                                                                                                                                                                                                                                                                                                                                                                                                                                                                 |                                      |                              |                    | United States              | of America                                                                                                                                                                                                                                                                                                                                                                                                                                                                                                                                                                                                                                                                                          |                    |                | 5 X 1 4                                 |             |  |  |
| Licensed as business type:                                                                                                                                                                                                                                                                                                                                                                                                                                                                                                                                                                                                                                                                          |                                      |                              |                    | Health Maintenanc          | e Organization                                                                                                                                                                                                                                                                                                                                                                                                                                                                                                                                                                                                                                                                                      | 1                  |                | 1                                       | 1000        |  |  |
| Is HMO Federally Qualified?                                                                                                                                                                                                                                                                                                                                                                                                                                                                                                                                                                                                                                                                         | /es[]No[)                            | (]                           |                    |                            |                                                                                                                                                                                                                                                                                                                                                                                                                                                                                                                                                                                                                                                                                                     |                    |                |                                         |             |  |  |
| Incorporated/Organized                                                                                                                                                                                                                                                                                                                                                                                                                                                                                                                                                                                                                                                                              |                                      | 04/26/2006                   |                    |                            | Commence                                                                                                                                                                                                                                                                                                                                                                                                                                                                                                                                                                                                                                                                                            | d Business         |                | 04/01/2007                              |             |  |  |
| Statutory Home Office                                                                                                                                                                                                                                                                                                                                                                                                                                                                                                                                                                                                                                                                               | 22 C                                 | entury Boulev                | ard, Suite         | 220                        |                                                                                                                                                                                                                                                                                                                                                                                                                                                                                                                                                                                                                                                                                                     |                    | Nashville , T  | N, US 37214                             |             |  |  |
|                                                                                                                                                                                                                                                                                                                                                                                                                                                                                                                                                                                                                                                                                                     |                                      | (Street and I                | Number)            |                            |                                                                                                                                                                                                                                                                                                                                                                                                                                                                                                                                                                                                                                                                                                     | (City or           | Town, State,   | Country and Zip Code)                   |             |  |  |
| Main Administrative Office                                                                                                                                                                                                                                                                                                                                                                                                                                                                                                                                                                                                                                                                          |                                      |                              |                    |                            | and the second se |                    |                | An and an a                             |             |  |  |
| , in the second s | uninin Darah N                       |                              |                    | (Street and I              |                                                                                                                                                                                                                                                                                                                                                                                                                                                                                                                                                                                                                                                                                                     |                    | 757 40         | 0.000                                   |             |  |  |
|                                                                                                                                                                                                                                                                                                                                                                                                                                                                                                                                                                                                                                                                                                     | irginia Beach , N<br>Town, State, Co |                              |                    | ·                          |                                                                                                                                                                                                                                                                                                                                                                                                                                                                                                                                                                                                                                                                                                     | (Ar                |                | 90-6900<br>lephone Number)              |             |  |  |
|                                                                                                                                                                                                                                                                                                                                                                                                                                                                                                                                                                                                                                                                                                     |                                      |                              |                    |                            |                                                                                                                                                                                                                                                                                                                                                                                                                                                                                                                                                                                                                                                                                                     | • 000 00           |                |                                         |             |  |  |
| Mail Address                                                                                                                                                                                                                                                                                                                                                                                                                                                                                                                                                                                                                                                                                        | 10-21                                | Corporation I<br>d Number or |                    |                            |                                                                                                                                                                                                                                                                                                                                                                                                                                                                                                                                                                                                                                                                                                     |                    |                | , VA, US 23462                          |             |  |  |
|                                                                                                                                                                                                                                                                                                                                                                                                                                                                                                                                                                                                                                                                                                     | (Sireet an                           |                              | F.O. B0X)          |                            |                                                                                                                                                                                                                                                                                                                                                                                                                                                                                                                                                                                                                                                                                                     | (City or           | rown, State,   | Country and Zip Code)                   |             |  |  |
| Primary Location of Books and                                                                                                                                                                                                                                                                                                                                                                                                                                                                                                                                                                                                                                                                       | Records                              |                              |                    | 4425 Corpora               |                                                                                                                                                                                                                                                                                                                                                                                                                                                                                                                                                                                                                                                                                                     |                    |                | 1.0000000000000000000000000000000000000 |             |  |  |
| V                                                                                                                                                                                                                                                                                                                                                                                                                                                                                                                                                                                                                                                                                                   | irginia Beach , \                    | A LIS 23462                  |                    | (Street and I              |                                                                                                                                                                                                                                                                                                                                                                                                                                                                                                                                                                                                                                                                                                     |                    | 757-40         | 90-6900                                 |             |  |  |
|                                                                                                                                                                                                                                                                                                                                                                                                                                                                                                                                                                                                                                                                                                     | Town, State, Co                      |                              |                    | ,                          |                                                                                                                                                                                                                                                                                                                                                                                                                                                                                                                                                                                                                                                                                                     | (Ar                |                | lephone Number)                         |             |  |  |
| Internet Website Address                                                                                                                                                                                                                                                                                                                                                                                                                                                                                                                                                                                                                                                                            |                                      |                              |                    | www.amerigr                |                                                                                                                                                                                                                                                                                                                                                                                                                                                                                                                                                                                                                                                                                                     | •                  |                |                                         |             |  |  |
|                                                                                                                                                                                                                                                                                                                                                                                                                                                                                                                                                                                                                                                                                                     |                                      |                              |                    |                            | 000.00111                                                                                                                                                                                                                                                                                                                                                                                                                                                                                                                                                                                                                                                                                           |                    |                |                                         |             |  |  |
| Statutory Statement Contact                                                                                                                                                                                                                                                                                                                                                                                                                                                                                                                                                                                                                                                                         |                                      | Bette                        | Lou Gron<br>(Name) | seth                       | 11                                                                                                                                                                                                                                                                                                                                                                                                                                                                                                                                                                                                                                                                                                  |                    |                | 57-518-3638<br>(Telephone Number)       |             |  |  |
| Be                                                                                                                                                                                                                                                                                                                                                                                                                                                                                                                                                                                                                                                                                                  | te.Gronseth@a                        | merigroup.co                 |                    |                            | 757-557-6742                                                                                                                                                                                                                                                                                                                                                                                                                                                                                                                                                                                                                                                                                        |                    |                |                                         |             |  |  |
|                                                                                                                                                                                                                                                                                                                                                                                                                                                                                                                                                                                                                                                                                                     | (E-mail Ac                           | dress)                       |                    |                            | (FAX Number)                                                                                                                                                                                                                                                                                                                                                                                                                                                                                                                                                                                                                                                                                        |                    |                |                                         |             |  |  |
|                                                                                                                                                                                                                                                                                                                                                                                                                                                                                                                                                                                                                                                                                                     |                                      |                              |                    | OFFICE                     | RS                                                                                                                                                                                                                                                                                                                                                                                                                                                                                                                                                                                                                                                                                                  |                    |                |                                         |             |  |  |
| Chairperson                                                                                                                                                                                                                                                                                                                                                                                                                                                                                                                                                                                                                                                                                         | -                                    | Charles Br                   | ian Shipp          |                            | Vice Pres                                                                                                                                                                                                                                                                                                                                                                                                                                                                                                                                                                                                                                                                                           | sident/COO         |                | Edna Laverne Willingham                 |             |  |  |
| President/CEO _                                                                                                                                                                                                                                                                                                                                                                                                                                                                                                                                                                                                                                                                                     |                                      | Alvin Bro                    | ck King            |                            | Vice Presider                                                                                                                                                                                                                                                                                                                                                                                                                                                                                                                                                                                                                                                                                       |                    |                | Jack Louis Young                        |             |  |  |
|                                                                                                                                                                                                                                                                                                                                                                                                                                                                                                                                                                                                                                                                                                     |                                      |                              |                    | OTUE                       | D                                                                                                                                                                                                                                                                                                                                                                                                                                                                                                                                                                                                                                                                                                   |                    |                |                                         |             |  |  |
| Kathleen Susan I                                                                                                                                                                                                                                                                                                                                                                                                                                                                                                                                                                                                                                                                                    | Kiefer, Secretan                     | ,                            |                    | OTHE<br>Robert David Krets |                                                                                                                                                                                                                                                                                                                                                                                                                                                                                                                                                                                                                                                                                                     | rer                | Eric (Ric      | k) Kenneth Noble, Asisstant Tre         | asurer      |  |  |
| Kendall Benjamin Edwards                                                                                                                                                                                                                                                                                                                                                                                                                                                                                                                                                                                                                                                                            |                                      |                              |                    | Mark Daniel Justus,        | Valuation Actu                                                                                                                                                                                                                                                                                                                                                                                                                                                                                                                                                                                                                                                                                      | ary                |                | 7                                       |             |  |  |
|                                                                                                                                                                                                                                                                                                                                                                                                                                                                                                                                                                                                                                                                                                     |                                      |                              |                    | DIRECTORS OR               | TRUSTEES                                                                                                                                                                                                                                                                                                                                                                                                                                                                                                                                                                                                                                                                                            |                    |                |                                         |             |  |  |
|                                                                                                                                                                                                                                                                                                                                                                                                                                                                                                                                                                                                                                                                                                     | en Beck                              |                              |                    |                            |                                                                                                                                                                                                                                                                                                                                                                                                                                                                                                                                                                                                                                                                                                     |                    |                | Alvin Brock King                        |             |  |  |
| Charles Br                                                                                                                                                                                                                                                                                                                                                                                                                                                                                                                                                                                                                                                                                          | ian Shipp                            |                              |                    |                            |                                                                                                                                                                                                                                                                                                                                                                                                                                                                                                                                                                                                                                                                                                     |                    |                |                                         |             |  |  |
|                                                                                                                                                                                                                                                                                                                                                                                                                                                                                                                                                                                                                                                                                                     |                                      |                              |                    |                            |                                                                                                                                                                                                                                                                                                                                                                                                                                                                                                                                                                                                                                                                                                     |                    |                |                                         |             |  |  |
| State of                                                                                                                                                                                                                                                                                                                                                                                                                                                                                                                                                                                                                                                                                            | Tennessee                            |                              | S                  | S.                         |                                                                                                                                                                                                                                                                                                                                                                                                                                                                                                                                                                                                                                                                                                     |                    |                |                                         |             |  |  |
| County of                                                                                                                                                                                                                                                                                                                                                                                                                                                                                                                                                                                                                                                                                           | Nashville                            |                              |                    |                            |                                                                                                                                                                                                                                                                                                                                                                                                                                                                                                                                                                                                                                                                                                     |                    |                |                                         |             |  |  |
|                                                                                                                                                                                                                                                                                                                                                                                                                                                                                                                                                                                                                                                                                                     |                                      |                              |                    |                            |                                                                                                                                                                                                                                                                                                                                                                                                                                                                                                                                                                                                                                                                                                     |                    |                |                                         |             |  |  |
| The officers of this reporting en                                                                                                                                                                                                                                                                                                                                                                                                                                                                                                                                                                                                                                                                   |                                      |                              |                    |                            |                                                                                                                                                                                                                                                                                                                                                                                                                                                                                                                                                                                                                                                                                                     |                    |                |                                         |             |  |  |
| all of the herein described ass<br>statement, together with related                                                                                                                                                                                                                                                                                                                                                                                                                                                                                                                                                                                                                                 |                                      |                              |                    |                            |                                                                                                                                                                                                                                                                                                                                                                                                                                                                                                                                                                                                                                                                                                     |                    |                |                                         |             |  |  |
| condition and affairs of the said                                                                                                                                                                                                                                                                                                                                                                                                                                                                                                                                                                                                                                                                   | reporting entity                     | as of the rep                | orting perio       | od stated above, and       | of its income a                                                                                                                                                                                                                                                                                                                                                                                                                                                                                                                                                                                                                                                                                     | and deductions t   | herefrom for t | the period ended, and have bee          | n completed |  |  |
| in accordance with the NAIC A<br>rules or regulations require d                                                                                                                                                                                                                                                                                                                                                                                                                                                                                                                                                                                                                                     |                                      |                              |                    |                            |                                                                                                                                                                                                                                                                                                                                                                                                                                                                                                                                                                                                                                                                                                     |                    |                |                                         |             |  |  |