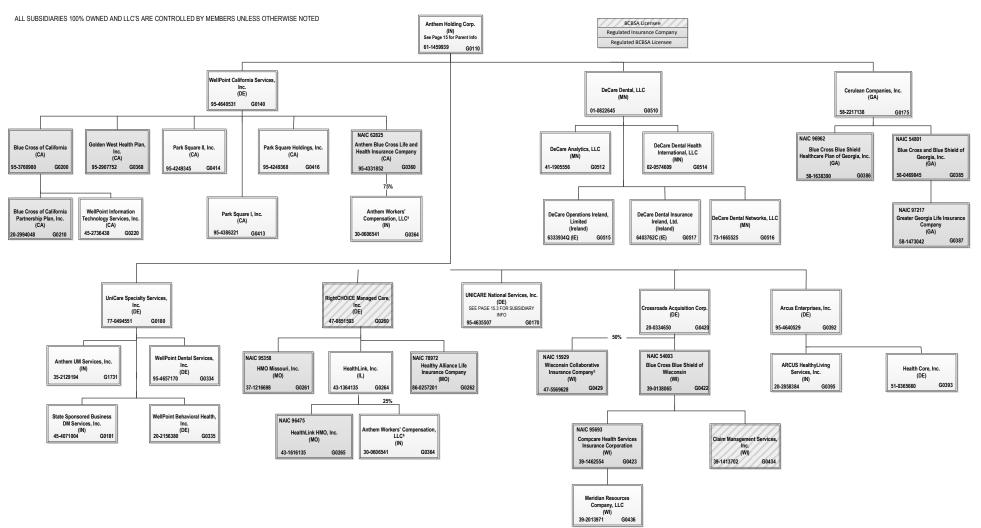

| XXX    | 0<br>or Domiciled RBC                   | 0             | 0             | 0                                                          | 0                                               | 0                          | 0                                    | 0                 |

(L) Licensed or Chartered - Licensed Insurance Carrier or Domiciled RRG; (R) Registered - Non-domiciled RRGs; (Q) Qualified - Qualified or Accredited Reinsurer; (E) Eligible - Reporting Entities eligible or approved to write Surplus Lines in the state; (N) None of the above - Not allowed to write business in the state. (a) Insert the number of L responses except for Canada and Other Alien.



<sup>3</sup> 20% of Community Care Health Plan of Louisiana, Inc.is owned by an unaffiliated investor.



investors



5 50% of WCIC is owned by an unaffiliated investor.

<sup>6</sup> Anthem Workers' Compensation LLC is owned 75% by Anthem Blue Cross Life and Health Insurance Company and 25% by HealthLink, Inc.



<sup>7</sup> HealthKeepers, Inc. is owned 92.51% by Anthem Southeast, Inc. and 7.49% by UNICARE National Services, Inc.

BCBSA Licensee Regulated Insurance Company

G0540

Regulated BCBSA Licensee

45-4985009

ALL SUBSIDIARIES 100% OWNED AND LLC'S ARE CONTROLLED BY MEMBERS UNLESS OTHERWISE NOTED





# SCHEDULE Y PART 1A - DETAIL OF INSURANCE HOLDING COMPANY SYSTEM

| Group         NAIC         Federal         Name of Securities         Name of Securities         Relation-<br>Ship         Relation-<br>Ship         Relation-<br>Ship         Relation-<br>Ship           Group         Code