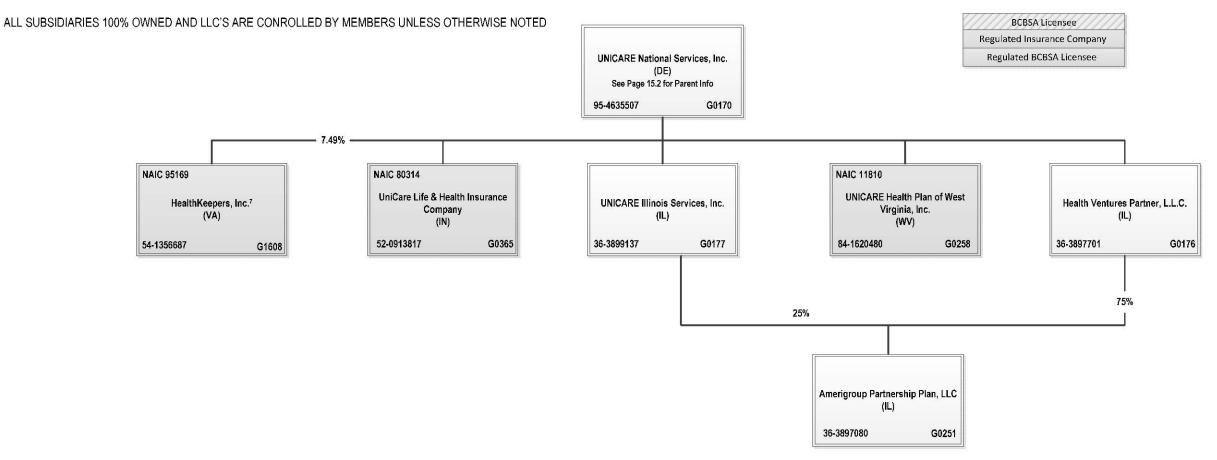

0                          | 0                                    | 0                 |

(L) Licensed or Chartered - Licensed Insurance Carrier or Domiciled RRG; (R) Registered - Non-domiciled RRGs; (Q) Qualified - Qualified or Accredited Reinsurer; (E) Eligible - Reporting Entities eligible or approved to write Surplus Lines in the state; (N) None of the above - Not allowed to write business in the state. (a) Insert the number of L responses except for Canada and Other Alien.



<sup>3</sup> 20% of Community Care Health Plan of Louisiana, Inc.is owned by an unaffiliated investor.



investors



5 50% of WCIC is owned by an unaffiliated investor.

<sup>6</sup> Anthem Workers' Compensation LLC is owned 75% by Anthem Blue Cross Life and Health Insurance Company and 25% by HealthLink, Inc.



<sup>7</sup> HealthKeepers, Inc. is owned 92.51% by Anthem Southeast, Inc. and 7.49% by UNICARE National Services, Inc.

BCBSA Licensee Regulated Insurance Company

G0540

Regulated BCBSA Licensee

45-4985009

ALL SUBSIDIARIES 100% OWNED AND LLC'S ARE CONTROLLED BY MEMBERS UNLESS OTHERWISE NOTED





# SCHEDULE Y PART 1A - DETAIL OF INSURANCE HOLDING COMPANY SYSTEM

| Group         NAIC         Federal         Name of Securities         Name of Securities         Relation-<br>Ship         Relation-<br>Ship         Relation-<br>Ship         Relation-<br>Ship           Group         Code         Number         Federal         I/E         Name of Securities         Names of<br>Parent, Subsidiaries         Domi-<br>ship         Ship         I/E         Board,<br>Management,<br>Attorney-in-Fa