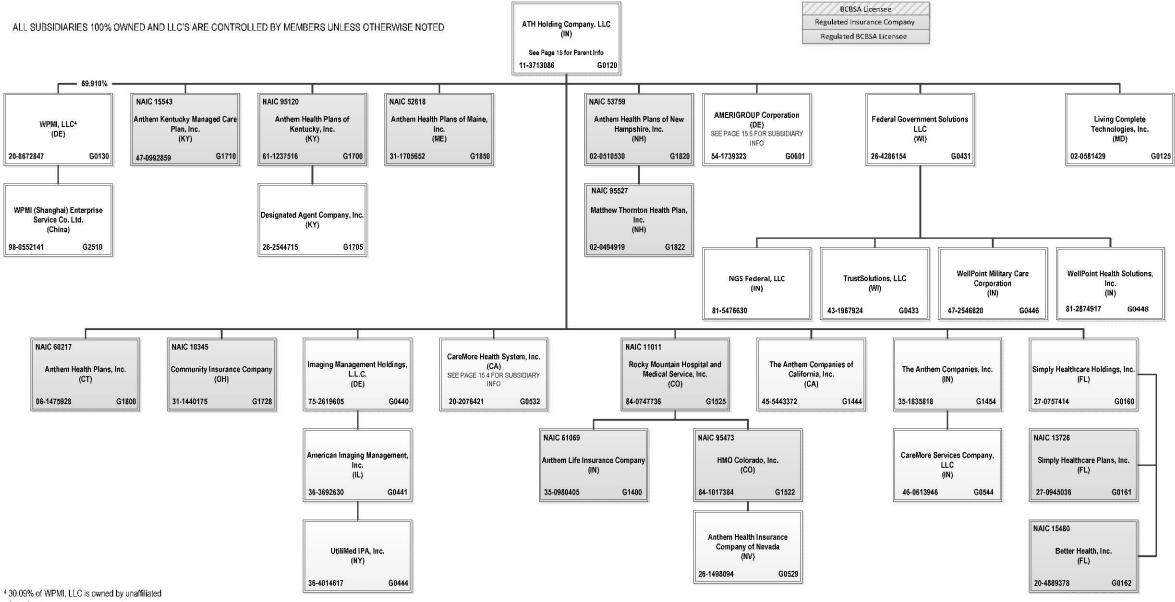

|       | XXX    | 0<br>or Domiciled RBC                   | 0             | 0             | 0                                                          | 0                                               | 0                          | 0                                    | 0                 |

(L) Licensed or Chartered - Licensed Insurance Carrier or Domiciled RRG; (R) Registered - Non-domiciled RRGs; (Q) Qualified - Qualified or Accredited Reinsurer; (E) Eligible - Reporting Entities eligible or approved to write Surplus Lines in the state; (N) None of the above - Not allowed to write business in the state. (a) Insert the number of L responses except for Canada and Other Alien.



<sup>3</sup> 20% of Community Care Health Plan of Louisiana, Inc.is owned by an unaffiliated investor.



investors



5 50% of WCIC is owned by an unaffiliated investor.

<sup>6</sup> Anthem Workers' Compensation LLC is owned 75% by Anthem Blue Cross Life and Health Insurance Company and 25% by HealthLink, Inc.



<sup>7</sup> HealthKeepers, Inc. is owned 92.51% by Anthem Southeast, Inc. and 7.49% by UNICARE National Services, Inc.

BCBSA Licensee Regulated Insurance Company

G0540

Regulated BCBSA Licensee

45-4985009

ALL SUBSIDIARIES 100% OWNED AND LLC'S ARE CONTROLLED BY MEMBERS UNLESS OTHERWISE NOTED





# SCHEDULE Y PART 1A - DETAIL OF INSURANCE HOLDING COMPANY SYSTEM

| Group         NAIC         Federal         Name of Securities         Name of Securities         Relation-<br>Ship         Relation-<br>Ship         Relation-<br>Ship         Relation-<br>Ship           Group