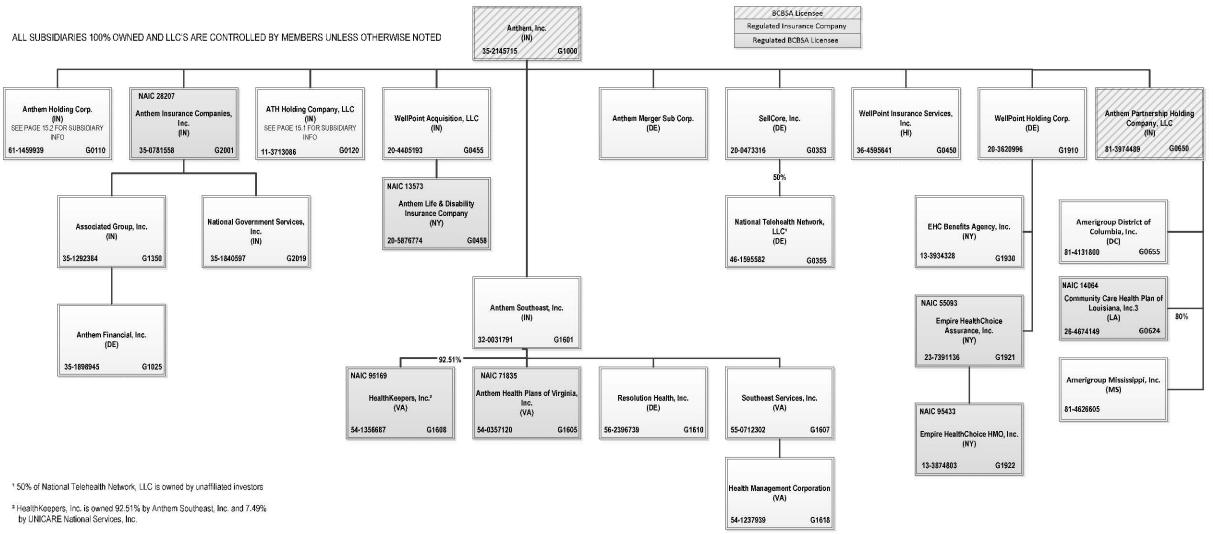

|                   |
|        | above)                                                     |       | XXX    | 0<br>or Domiciled RBC                   | 0             | 0             | 0                                                          | 0                                               | 0                          | 0                                    | 0                 |

(L) Licensed or Chartered - Licensed Insurance Carrier or Domiciled RRG; (R) Registered - Non-domiciled RRGs; (Q) Qualified - Qualified or Accredited Reinsurer; (E) Eligible - Reporting Entities eligible or approved to write Surplus Lines in the state; (N) None of the above - Not allowed to write business in the state. (a) Insert the number of L responses except for Canada and Other Alien.



<sup>3</sup> 20% of Community Care Health Plan of Louisiana, Inc.is owned by an unaffiliated investor.



investors



5 50% of WCIC is owned by an unaffiliated investor.

<sup>6</sup> Anthem Workers' Compensation LLC is owned 75% by Anthem Blue Cross Life and Health Insurance Company and 25% by HealthLink, Inc.



<sup>7</sup> HealthKeepers, Inc. is owned 92.51% by Anthem Southeast, Inc. and 7.49% by UNICARE National Services, Inc.

BCBSA Licensee Regulated Insurance Company

G0540

Regulated BCBSA Licensee

45-4985009

ALL SUBSIDIARIES 100% OWNED AND LLC'S ARE CONTROLLED BY MEMBERS UNLESS OTHERWISE NOTED





# SCHEDULE Y PART 1A - DETAIL OF INSURANCE HOLDING COMPANY SYSTEM

| Group         NAIC         Federal         Name of Securities         Name of Securities         Relation-<br>