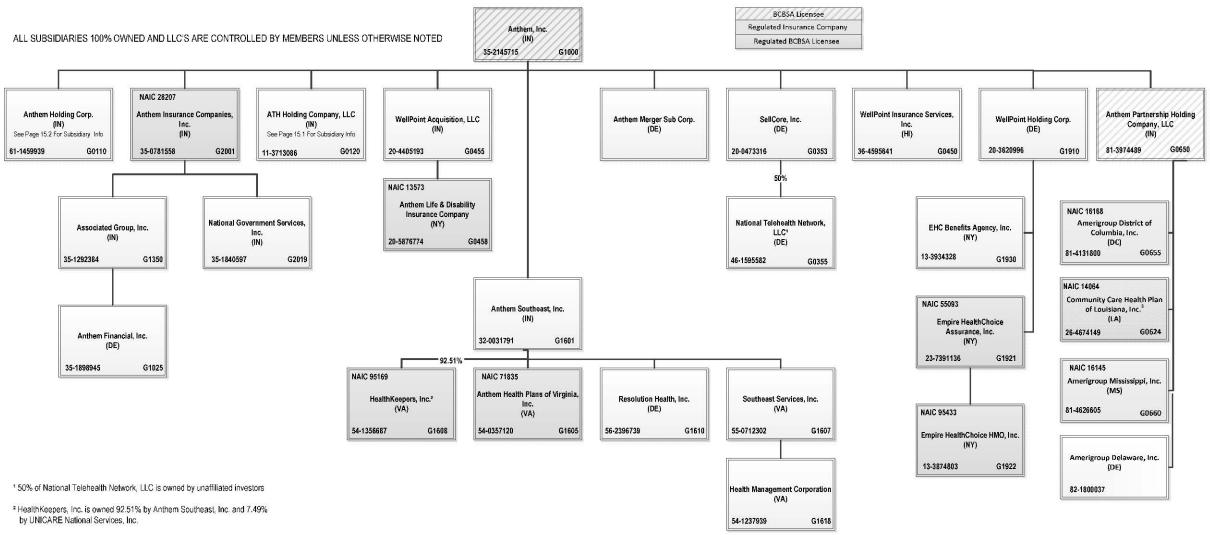

| 0                         |
| a x 1 · | sed or Chartered - Licensed                                            | auronce Carrier  | or Dominila - DDC                  | 2. (D) Dogister         | Non deministry        | DD0+ (0) 0                                      | <b>1</b>                               |                |                        |                           |

(L) Licensed or Chartered - Licensed Insurance Carrier or Domiciled RRG; (R) Registered - Non-domiciled RRGs; (Q) Qualified - Qualified or Accredited Reinsurer; (E) Eligible - Reporting Entities eligible or approved to write Surplus Lines in the state; (N) None of the above - Not allowed to write business in the state. (a) Insert the number of L responses except for Canada and Other Alien.



<sup>3</sup> Louisiana Health Service & Indemnity Company d/b/a Blue Cross and Blue Shield of Louisiana owns 20% of Community Care Health Plan of Louisiana, Inc.



investors



5 50% of WCIC is owned by an unaffiliated investor.

<sup>6</sup> Anthem Workers' Compensation LLC is owned 75% by Anthem Blue Cross Life and Health Insurance Company and 25% by HealthLink, Inc.



<sup>7</sup> HealthKeepers, Inc. is owned 92.51% by Anthem Southeast, Inc. and 7.49% by UNICARE National Services, Inc.



### SCHEDULE Y – INFORMATION CONCERNING ACTIVITIES OF INSURER MEMBERS OF A HOLDING COMPANY GROUP PART 1 – ORGANIZATIONAL CHART



### SCHEDULE Y PART 1A - DETAIL OF INSURANCE HOLDING COMPANY SYSTEM

| 1            | 2                           | 3       | 4                        | 5        | 6