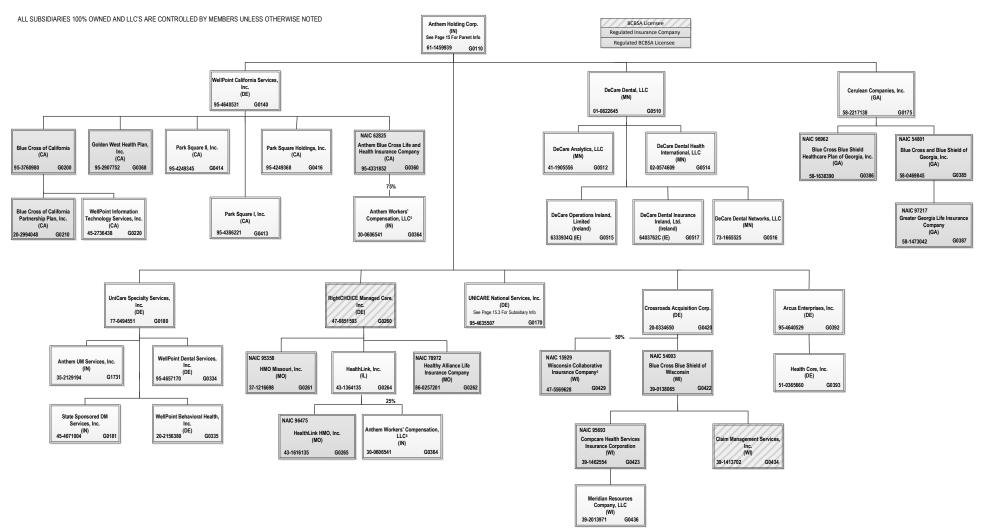

| 2. (D) Dogister         | Non deministry        | DD0+ (0) 0                                      | <b>1</b>                               |                |                        |                           |

(L) Licensed or Chartered - Licensed Insurance Carrier or Domiciled RRG; (R) Registered - Non-domiciled RRGs; (Q) Qualified - Qualified or Accredited Reinsurer; (E) Eligible - Reporting Entities eligible or approved to write Surplus Lines in the state; (N) None of the above - Not allowed to write business in the state. (a) Insert the number of L responses except for Canada and Other Alien.



<sup>3</sup> Louisiana Health Service & Indemnity Company d/b/a Blue Cross and Blue Shield of Louisiana owns 20% of Community Care Health Plan of Louisiana, Inc.



investors



5 50% of WCIC is owned by an unaffiliated investor.

<sup>6</sup> Anthem Workers' Compensation LLC is owned 75% by Anthem Blue Cross Life and Health Insurance Company and 25% by HealthLink, Inc.



<sup>7</sup> HealthKeepers, Inc. is owned 92.51% by Anthem Southeast, Inc. and 7.49% by UNICARE National Services, Inc.



### SCHEDULE Y – INFORMATION CONCERNING ACTIVITIES OF INSURER MEMBERS OF A HOLDING COMPANY GROUP PART 1 – ORGANIZATIONAL CHART



### SCHEDULE Y PART 1A - DETAIL OF INSURANCE HOLDING COMPANY SYSTEM

| 1            | 2                           | 3       | 4                        | 5        | 6    | 7                       | 8                                             | 9         | 10        | 11                                                     | 12