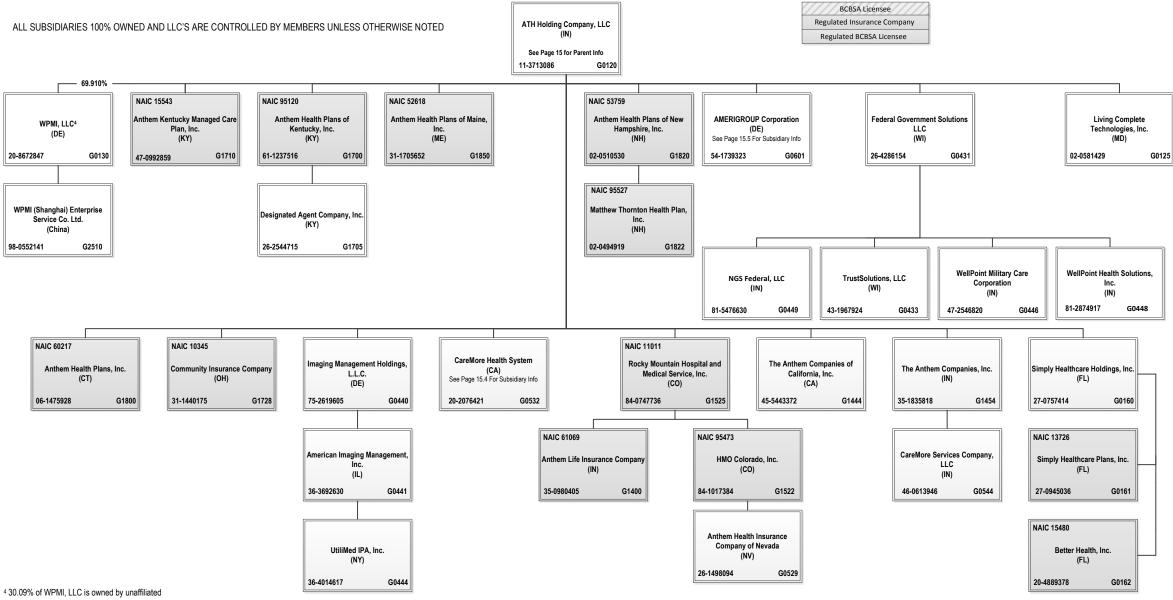

ila - DDC                  | 2. (D) Dogister         | Non deministry        | DD0+ (0) 0                                      | <b>1</b>                               |                |                        |                           |

(L) Licensed or Chartered - Licensed Insurance Carrier or Domiciled RRG; (R) Registered - Non-domiciled RRGs; (Q) Qualified - Qualified or Accredited Reinsurer; (E) Eligible - Reporting Entities eligible or approved to write Surplus Lines in the state; (N) None of the above - Not allowed to write business in the state. (a) Insert the number of L responses except for Canada and Other Alien.



<sup>3</sup> Louisiana Health Service & Indemnity Company d/b/a Blue Cross and Blue Shield of Louisiana owns 20% of Community Care Health Plan of Louisiana, Inc.



investors



5 50% of WCIC is owned by an unaffiliated investor.

<sup>6</sup> Anthem Workers' Compensation LLC is owned 75% by Anthem Blue Cross Life and Health Insurance Company and 25% by HealthLink, Inc.



<sup>7</sup> HealthKeepers, Inc. is owned 92.51% by Anthem Southeast, Inc. and 7.49% by UNICARE National Services, Inc.



### SCHEDULE Y – INFORMATION CONCERNING ACTIVITIES OF INSURER MEMBERS OF A HOLDING COMPANY GROUP PART 1 – ORGANIZATIONAL CHART



### SCHEDULE Y PART 1A - DETAIL OF INSURANCE HOLDING COMPANY SYSTEM

| 1            | 2                           | 3       | 4                        | 5        | 6    | 7                       | 8                                             | 9         | 10        | 11                                                     | 12