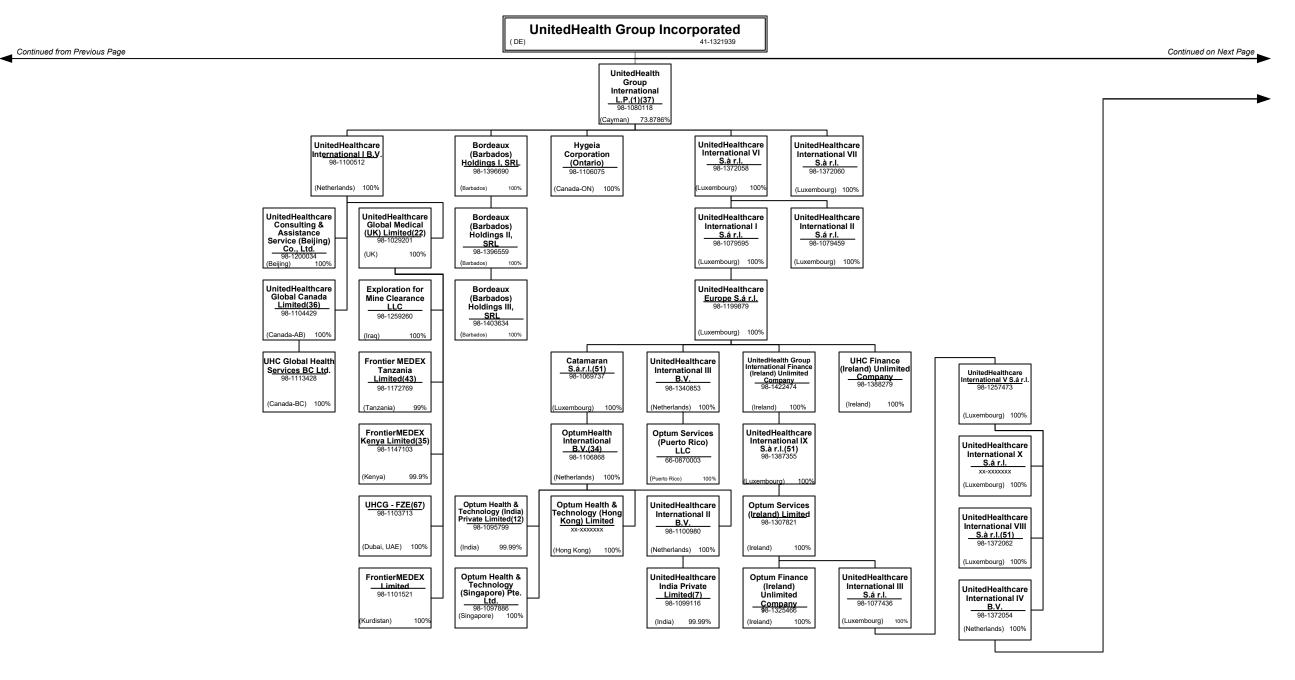

| niciled RRGs                      | U                               | 0                                     |

L - Licensed or Chartered - Licensed Insurance carrier or domiciled RRG.

E - Eligible - Reporting entities eligible or approved to write surplus lines in the state...... N - None of the above - Not allowed to write business in the state...... Premiums are allocated by state based upon geographic market.

R - Registered - Non-domiciled RRGs... 0

Q - Qualified - Qualified or accredited reinsurer.

...0 .53

### SCHEDULE Y - INFORMATION CONCERNING ACTIVITIES OF INSURER MEMBERS OF A HOLDING COMPANY GROUP

PART 1 - ORGANIZATIONAL CHART



### SCHEDULE Y - INFORMATION CONCERNING ACTIVITIES OF INSURER MEMBERS OF A HOLDING COMPANY GROUP

PART 1 - ORGANIZATIONAL CHART



<u>5</u>

### SCHEDULE Y - INFORMATION CONCERNING ACTIVITIES OF INSURER MEMBERS OF A HOLDING COMPANY GROUP

PART 1 - ORGANIZATIONAL CHART















PART 1 - ORGANIZATIONAL CHART



(DE)

98%







PART 1 - ORGANIZATIONAL CHART



15.13







PART 1 – ORGANIZATIONAL CHART

#### Notes

#### All legal entities on the Organization Chart are Corporations unless otherwise indicated.

- (1) Entity is a Limited Liability Company
- (2) Entity is a Partnership
- (3) Entity is a Non-Profit Corporation
- (4) Control of the Foundation is based on sole membership, not the ownership of voting securities
- (5) COI Participações S.A. is 89.10289% owned by Esho - Empresa de Serviços Hospitalares S.A. and 10.8971% owned by COIPAR Participações S.A.
- Health Net Services (Cayman) PIC is a Cayman exem