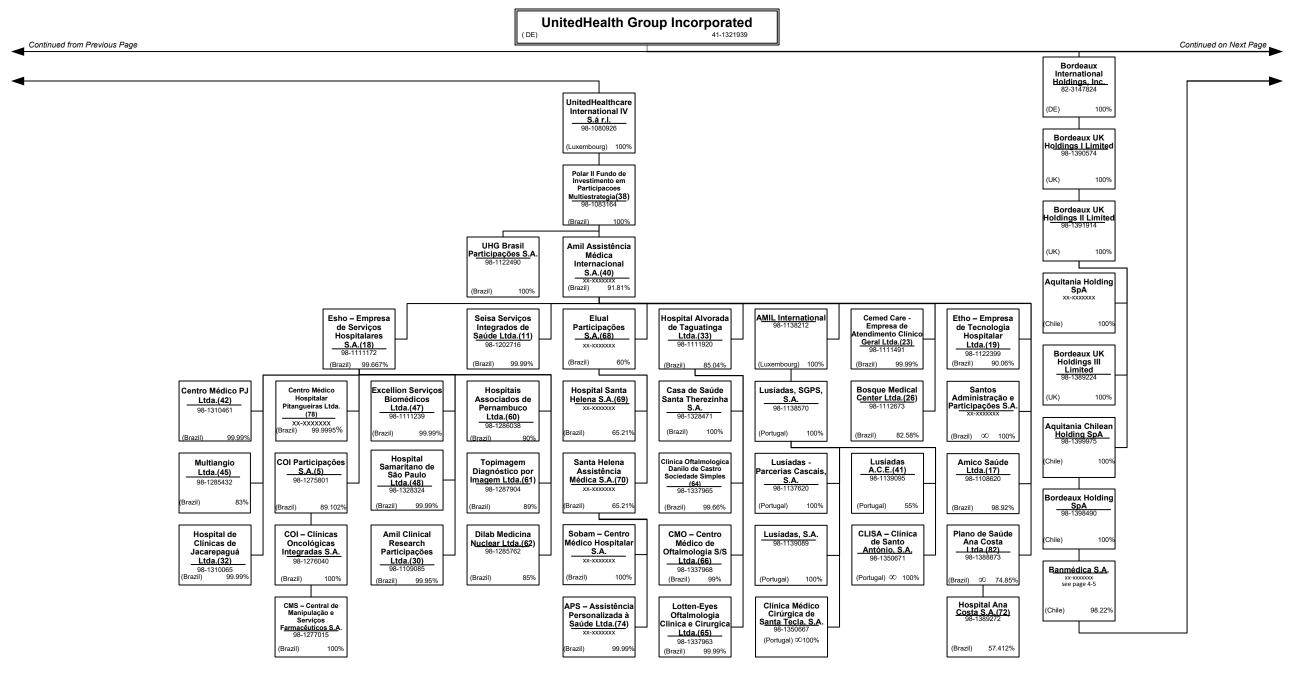

or Chartered - Licensed Insurance carrier or domiciled RRG.

E - Eligible - Reporting entities eligible or approved to write surplus lines in the state...... N - None of the above - Not allowed to write business in the state...... Premiums are allocated by state based upon geographic market.

R - Registered - Non-domiciled RRGs... 0

Q - Qualified - Qualified or accredited reinsurer.

...0 .53

### SCHEDULE Y - INFORMATION CONCERNING ACTIVITIES OF INSURER MEMBERS OF A HOLDING COMPANY GROUP

PART 1 - ORGANIZATIONAL CHART



### SCHEDULE Y - INFORMATION CONCERNING ACTIVITIES OF INSURER MEMBERS OF A HOLDING COMPANY GROUP

PART 1 - ORGANIZATIONAL CHART



<u>5</u>

### SCHEDULE Y - INFORMATION CONCERNING ACTIVITIES OF INSURER MEMBERS OF A HOLDING COMPANY GROUP

PART 1 - ORGANIZATIONAL CHART















PART 1 - ORGANIZATIONAL CHART



(DE)

98%







PART 1 - ORGANIZATIONAL CHART



15.13







PART 1 – ORGANIZATIONAL CHART

#### Notes

#### All legal entities on the Organization Chart are Corporations unless otherwise indicated.

- (1) Entity is a Limited Liability Company
- (2) Entity is a Partnership
- (3) Entity is a Non-Profit Corporation
- (4) Control of the Foundation is based on sole membership, not the ownership of voting securities
- (5) COI Participações S.A. is 89.10289% owned by Esho - Empresa de Serviços Hospitalares S.A. and 10.8971% owned by COIPAR Participações S.A.
- Health Net Services (Cayman) PIC is a Cayman exempted company registered by (6) way of Continuation in the Cayman Islands.
- (7) UnitedHealthcare India Private Limited is 99.999385% owned by