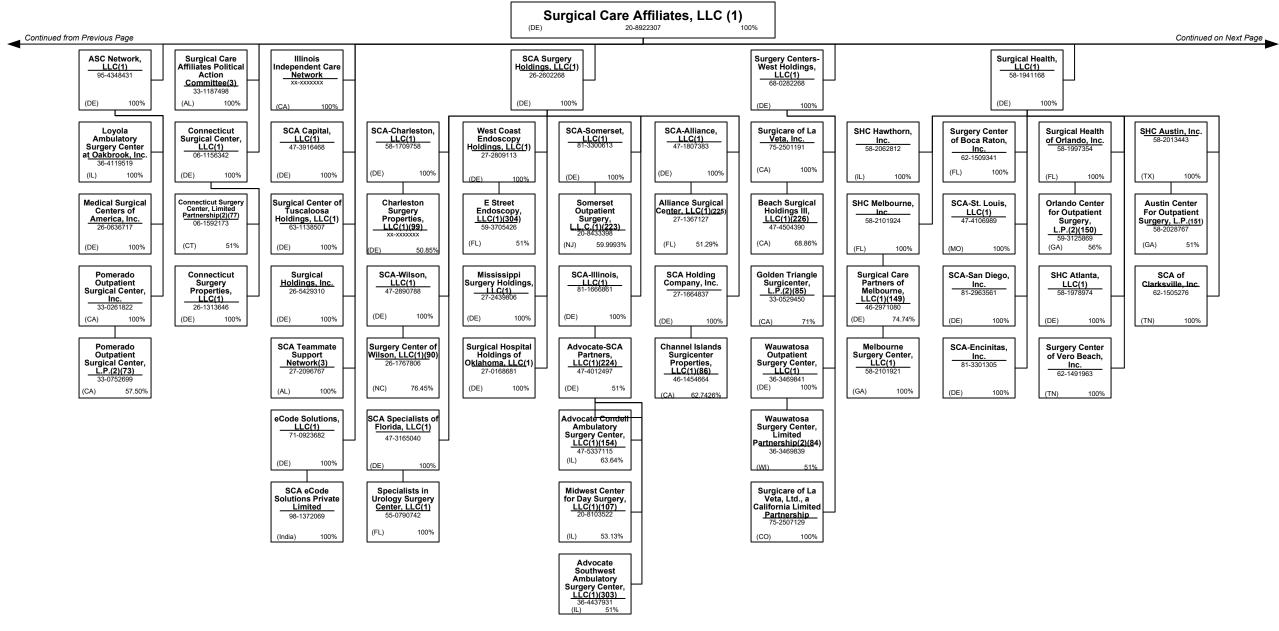

E - Eligible - Reporting entities eligible or approved to write surplus lines in the state...... N - None of the above - Not allowed to write business in the state...... Premiums are allocated by state based upon geographic market.

R - Registered - Non-domiciled RRGs... 0

Q - Qualified - Qualified or accredited reinsurer.

...0 .53

### SCHEDULE Y - INFORMATION CONCERNING ACTIVITIES OF INSURER MEMBERS OF A HOLDING COMPANY GROUP

PART 1 - ORGANIZATIONAL CHART



### SCHEDULE Y - INFORMATION CONCERNING ACTIVITIES OF INSURER MEMBERS OF A HOLDING COMPANY GROUP

PART 1 - ORGANIZATIONAL CHART



<u>5</u>

### SCHEDULE Y - INFORMATION CONCERNING ACTIVITIES OF INSURER MEMBERS OF A HOLDING COMPANY GROUP

PART 1 - ORGANIZATIONAL CHART















PART 1 - ORGANIZATIONAL CHART



(DE)

98%







PART 1 - ORGANIZATIONAL CHART



15.13







PART 1 – ORGANIZATIONAL CHART

#### Notes

#### All legal entities on the Organization Chart are Corporations unless otherwise indicated.

- (1) Entity is a Limited Liability Company
- (2) Entity is a Partnership
- (3) Entity is a Non-Profit Corporation
- (4) Control of the Foundation is based on sole membership, not the ownership of voting securities
- (5) COI Participações S.A. is 89.10289% owned by Esho - Empresa de Serviços Hospitalares S.A. and 10.8971% owned by COIPAR Participações S.A.
- Health Net Services (Cayman) PIC is a Cayman exempted company registered by (6) way of Continuation in the Cayman Islands.
- (7) UnitedHealthcare India Private Limited is 99.999385% owned by UnitedHealthcare International II B.V. and 0.00065% owned by