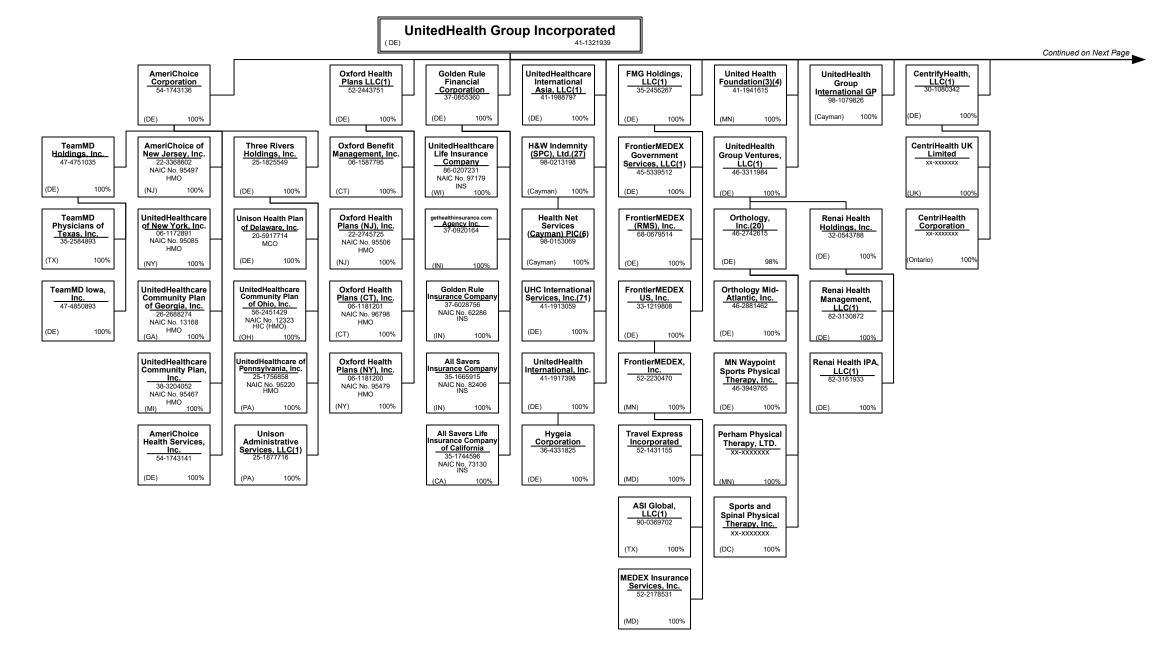

| 0                       | U                     | 0                                         | 1                                                | niciled RRGs                      | U                               | 0                                     |

L - Licensed or Chartered - Licensed Insurance carrier or domiciled RRG.

E - Eligible - Reporting entities eligible or approved to write surplus lines in the state...... N - None of the above - Not allowed to write business in the state...... Premiums are allocated by state based upon geographic market.

R - Registered - Non-domiciled RRGs... 0

Q - Qualified - Qualified or accredited reinsurer.

...0 .53

### SCHEDULE Y - INFORMATION CONCERNING ACTIVITIES OF INSURER MEMBERS OF A HOLDING COMPANY GROUP

PART 1 - ORGANIZATIONAL CHART



### SCHEDULE Y - INFORMATION CONCERNING ACTIVITIES OF INSURER MEMBERS OF A HOLDING COMPANY GROUP

PART 1 - ORGANIZATIONAL CHART



<u>5</u>

### SCHEDULE Y - INFORMATION CONCERNING ACTIVITIES OF INSURER MEMBERS OF A HOLDING COMPANY GROUP

PART 1 - ORGANIZATIONAL CHART















PART 1 - ORGANIZATIONAL CHART



(DE)

98%







PART 1 - ORGANIZATIONAL CHART



15.13







PART 1 – ORGANIZATIONAL CHART

#### Notes

#### All legal entities on the Organization Chart are Corporations unless otherwise indicated.

- (1) Entity is a Limited Liability Company
- (2) Entity is a Partnership
- (3) Entity is a Non-Profit Corporation
- (4) Control of the Foundation is based on sole membership, not the ownership of voting securities
- (5) COI Participações S.A. is 89.10289% owned by Esho - Empres