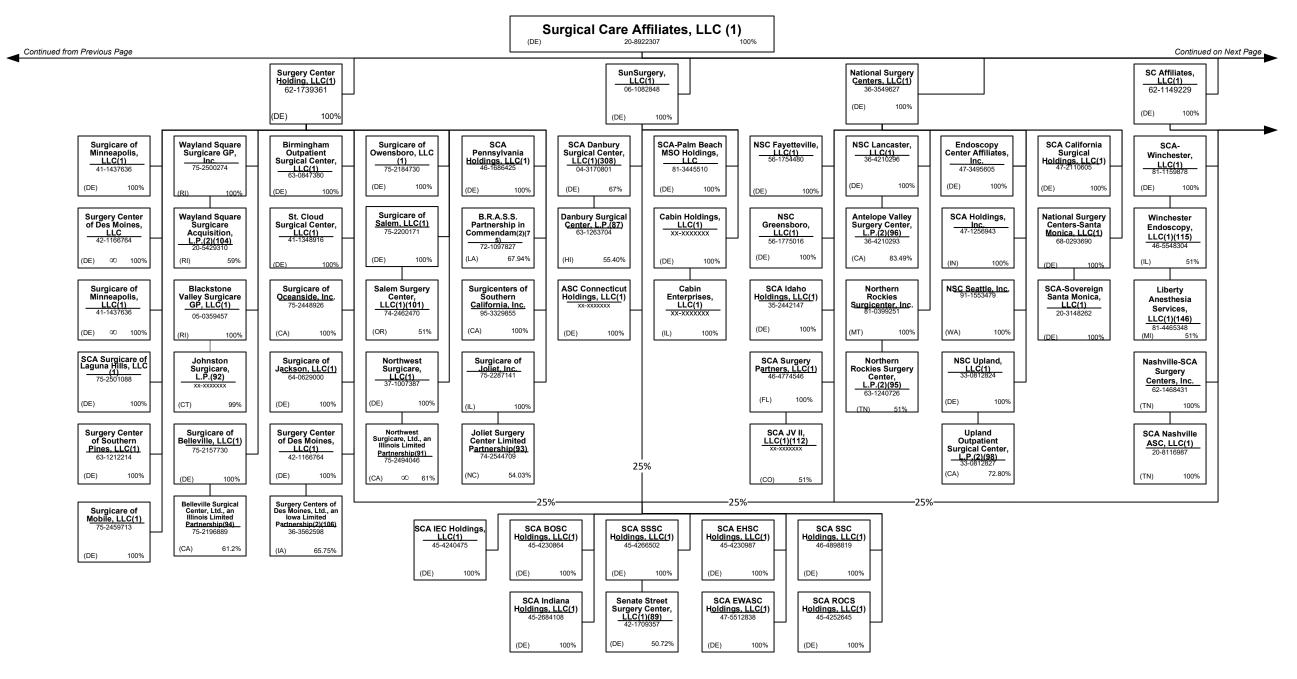

eligible or approved to write surplus lines in the state...... N - None of the above - Not allowed to write business in the state...... Premiums are allocated by state based upon geographic market.

R - Registered - Non-domiciled RRGs... 0

Q - Qualified - Qualified or accredited reinsurer.

...0 .53

### SCHEDULE Y - INFORMATION CONCERNING ACTIVITIES OF INSURER MEMBERS OF A HOLDING COMPANY GROUP

PART 1 - ORGANIZATIONAL CHART



### SCHEDULE Y - INFORMATION CONCERNING ACTIVITIES OF INSURER MEMBERS OF A HOLDING COMPANY GROUP

PART 1 - ORGANIZATIONAL CHART



<u>5</u>

### SCHEDULE Y - INFORMATION CONCERNING ACTIVITIES OF INSURER MEMBERS OF A HOLDING COMPANY GROUP

PART 1 - ORGANIZATIONAL CHART















PART 1 - ORGANIZATIONAL CHART



(DE)

98%







PART 1 - ORGANIZATIONAL CHART



15.13







PART 1 – ORGANIZATIONAL CHART

#### Notes

#### All legal entities on the Organization Chart are Corporations unless otherwise indicated.

- (1) Entity is a Limited Liability Company
- (2) Entity is a Partnership
- (3) Entity is a Non-Profit Corporation
- (4) Control of the Foundation is based on sole membership, not the ownership of voting securities
- (5) COI Participações S.A. is 89.10289% owned by Esho - Empresa de Serviços Hospitalares S.A. and 10.8971% owned by COIPAR Participações S.A.
- Health Net Services (Cayman) PIC is a Cayman exempted company registered by (6) way of Continuation in the Cayman Islands.
- (7) UnitedHealthcare India Private Limited is 99.999385% owned by UnitedHealthcare International II B.V. and 0.00065% owned by UnitedHealth International. Inc.U