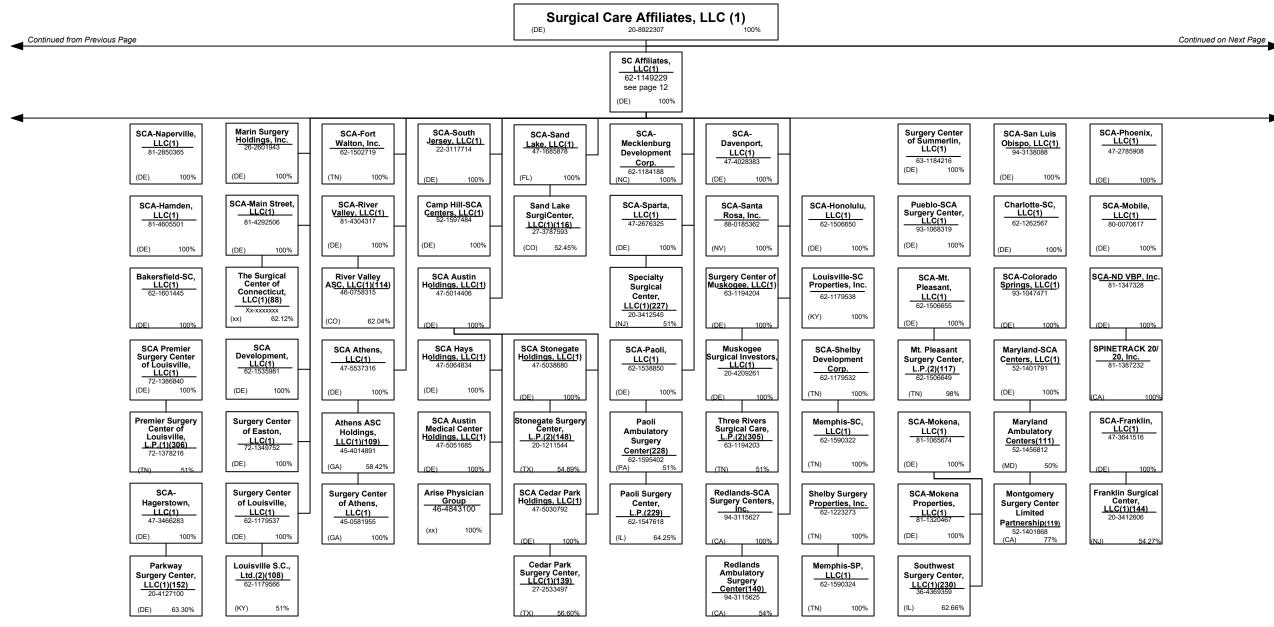

or approved to write surplus lines in the state...... N - None of the above - Not allowed to write business in the state...... Premiums are allocated by state based upon geographic market.

R - Registered - Non-domiciled RRGs... 0

Q - Qualified - Qualified or accredited reinsurer.

...0 .53

### SCHEDULE Y - INFORMATION CONCERNING ACTIVITIES OF INSURER MEMBERS OF A HOLDING COMPANY GROUP

PART 1 - ORGANIZATIONAL CHART



### SCHEDULE Y - INFORMATION CONCERNING ACTIVITIES OF INSURER MEMBERS OF A HOLDING COMPANY GROUP

PART 1 - ORGANIZATIONAL CHART



<u>5</u>

### SCHEDULE Y - INFORMATION CONCERNING ACTIVITIES OF INSURER MEMBERS OF A HOLDING COMPANY GROUP

PART 1 - ORGANIZATIONAL CHART















PART 1 - ORGANIZATIONAL CHART



(DE)

98%







PART 1 - ORGANIZATIONAL CHART



15.13







PART 1 – ORGANIZATIONAL CHART

#### Notes

#### All legal entities on the Organization Chart are Corporations unless otherwise indicated.

- (1) Entity is a Limited Liability Company
- (2) Entity is a Partnership
- (3) Entity is a Non-Profit Corporation
- (4) Control of the Foundation is based on sole membership, not the ownership of voting securities
- (5) COI Participações S.A. is 89.10289% owned by Esho - Empresa de Serviços Hospitalares S.A. and 10.8971% owned by COIPAR Participações S.A.
- Health Net Services (Cayman) PIC is a Cayman exempted company registered by (6) way of Continuation in the Cayman Islands.
- (7) UnitedHealthcare India Private Limited is 99.999385% owned by UnitedHealthcare International II B.V. and 0.00065% owned by UnitedHealth International. Inc.UnitedHeal