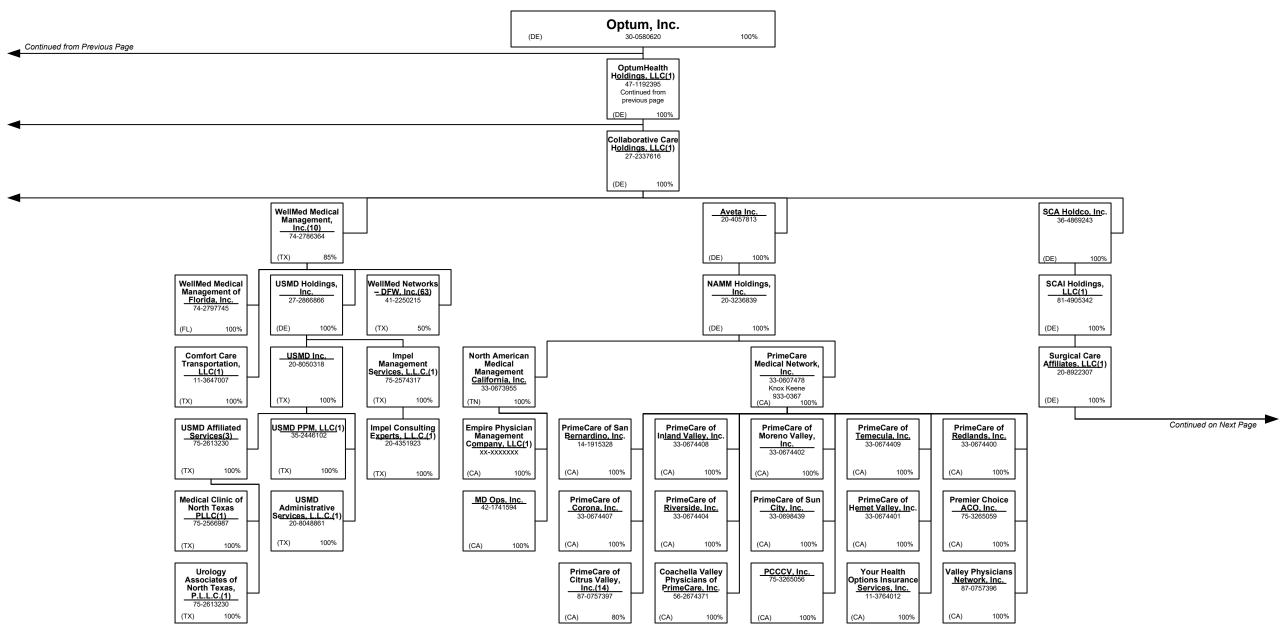

E - Eligible - Reporting entities eligible or approved to write surplus lines in the state...... N - None of the above - Not allowed to write business in the state...... Premiums are allocated by state based upon geographic market.

R - Registered - Non-domiciled RRGs... 0

Q - Qualified - Qualified or accredited reinsurer.

...0 .53

### SCHEDULE Y - INFORMATION CONCERNING ACTIVITIES OF INSURER MEMBERS OF A HOLDING COMPANY GROUP

PART 1 - ORGANIZATIONAL CHART



### SCHEDULE Y - INFORMATION CONCERNING ACTIVITIES OF INSURER MEMBERS OF A HOLDING COMPANY GROUP

PART 1 - ORGANIZATIONAL CHART



<u>5</u>

### SCHEDULE Y - INFORMATION CONCERNING ACTIVITIES OF INSURER MEMBERS OF A HOLDING COMPANY GROUP

PART 1 - ORGANIZATIONAL CHART















PART 1 - ORGANIZATIONAL CHART



(DE)

98%







PART 1 - ORGANIZATIONAL CHART



15.13







PART 1 – ORGANIZATIONAL CHART

#### Notes

#### All legal entities on the Organization Chart are Corporations unless otherwise indicated.

- (1) Entity is a Limited Liability Company
- (2) Entity is a Partnership
- (3) Entity is a Non-Profit Corporation
- (4) Control of the Foundation is based on sole membership, not the ownership of voting securities
- (5) COI Participações S.A. is 89.10289% owned by Esho - Empresa de Serviços Hospitalares S.A. and 10.8971% owned by COIPAR Participações S.A.
- Health Net Services (Cayman) PIC is a Cayman exempted company registered by (6) way of Continuation in the Cayman Islands.
- (7) UnitedHealthcare India Private Limited is 99.999385% owned by UnitedHealthcare International II B.V. and 0.00065% owned b