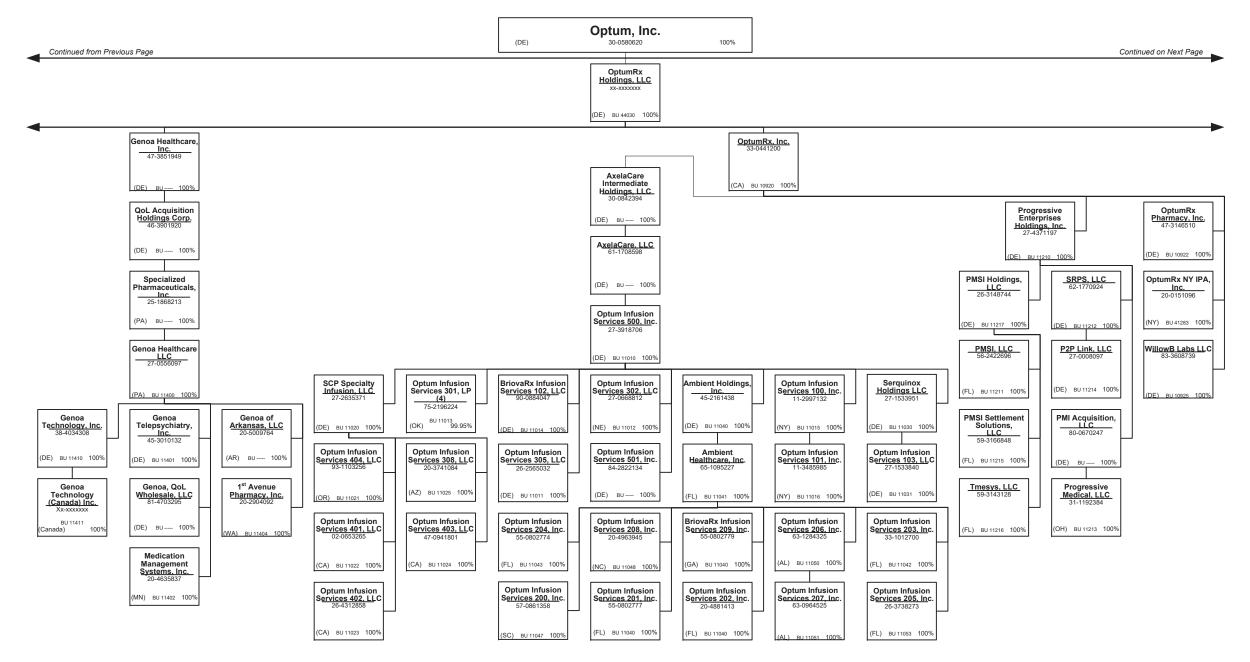

| R - Registered - Non-domiciled RRGs       |
| E - Eligible - Reporting entities eligible or approved to write surplus lines in the state0 | Q - Qualified - Qualified or accredited r |

..0

0

XXX

XXX

write-ins for Line 58 from overflow page

58999

above)

Totals (Lines 58001 through 58003 plus 58998)(Line 58

Premiums are allocated by state based upon geographic market.

ed reinsurer. N - None of the above - Not allowed to write business in the state. .53

.0

0

..0

0

.0

0

.0

0

.0

0

..0

0

0

0

.0

0

## SCHEDULE Y – INFORMATION CONCERNING ACTIVITIES OF INSURER MEMBERS OF A HOLDING COMPANY GROUP

PART 1 – ORGANIZATIONAL CHART



## SCHEDULE Y – INFORMATION CONCERNING ACTIVITIES OF INSURER MEMBERS OF A HOLDING COMPANY GROUP

PART 1 – ORGANIZATIONAL CHART





































PART 1 – ORGANIZATIONAL CHART



^



PART 1 – ORGANIZATIONAL CHART



\_

PART 1 – ORGANIZATIONAL CHART

# Physician Owned Entities

| Name                                                  | Juris. | FEIN       | Name                                            | Juris. | FEIN       |
|-------------------------------------------------------|--------|------------|-------------------------------------------------|--------|------------|
| 4C Medical Group, PLC                                 | AZ     | 45-2402948 | INSPIRIS of Michigan Medical Services, P.C.     | MI     | 27-1561674 |
| A.G. Dikengil, Inc.                                   | IN     | 22-3149900 | INSPIRIS of New York Medical Services, P.C.     | NY     | 13-4168739 |
| AbleTo Behavioral Health Services,