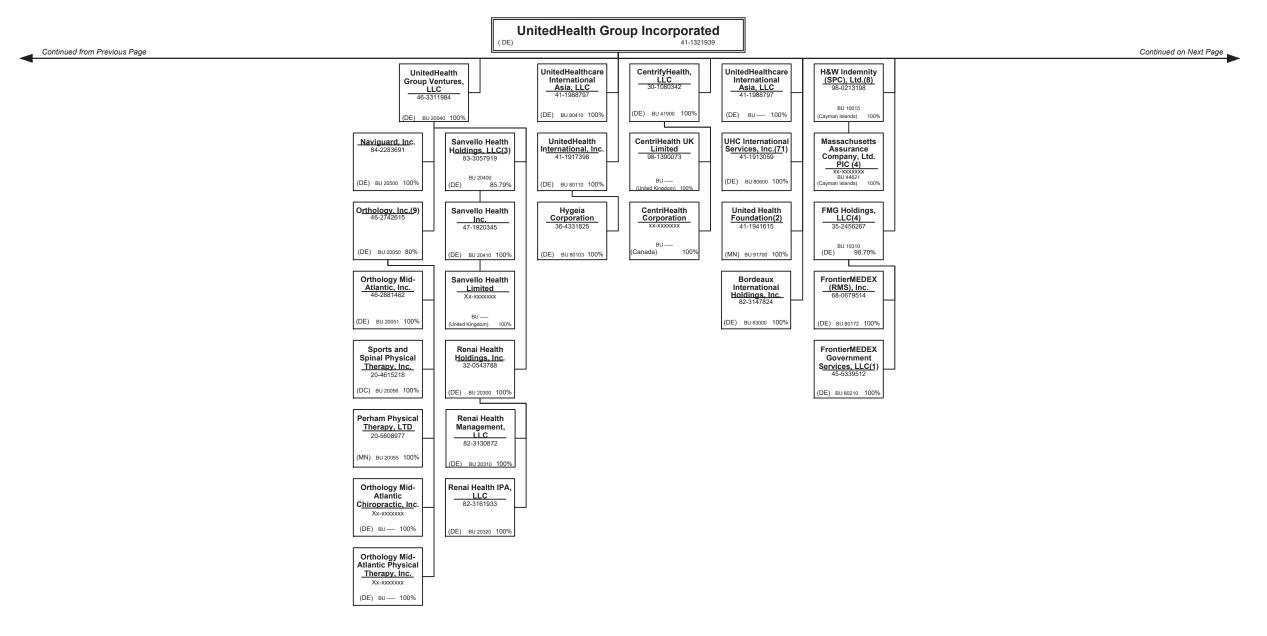

| R - Registered - Non-domiciled RRGs       |
| E - Eligible - Reporting entities eligible or approved to write surplus lines in the state0 | Q - Qualified - Qualified or accredited r |

..0

0

XXX

XXX

write-ins for Line 58 from overflow page

58999

above)

Totals (Lines 58001 through 58003 plus 58998)(Line 58

Premiums are allocated by state based upon geographic market.

ed reinsurer. N - None of the above - Not allowed to write business in the state. .53

.0

0

..0

0

.0

0

.0

0

.0

0

..0

0

0

0

.0

0

## SCHEDULE Y – INFORMATION CONCERNING ACTIVITIES OF INSURER MEMBERS OF A HOLDING COMPANY GROUP

PART 1 – ORGANIZATIONAL CHART



## SCHEDULE Y – INFORMATION CONCERNING ACTIVITIES OF INSURER MEMBERS OF A HOLDING COMPANY GROUP

PART 1 – ORGANIZATIONAL CHART





































PART 1 – ORGANIZATIONAL CHART



^



PART 1 – ORGANIZATIONAL CHART



\_

PART 1 – ORGANIZATIONAL CHART

# Physician Owned Entities

| Name                                                  | Juris. | FEIN       | Name                                            | Juris. | FEIN       |
|-------------------------------------------------------|--------|------------|-------------------------------------------------|--------|------------|
| 4C Medical Group, PLC                                 | AZ     | 45-2402948 | INSPIRIS of Michigan Medical Services, P.C.     | MI     | 27-1561674 |
| A.G. Dikengil, Inc.                                   | IN     | 22-3149900 | INSPIRIS of New York Medical Services, P.C.     | NY     | 13-4168739 |
| AbleTo Behavioral He