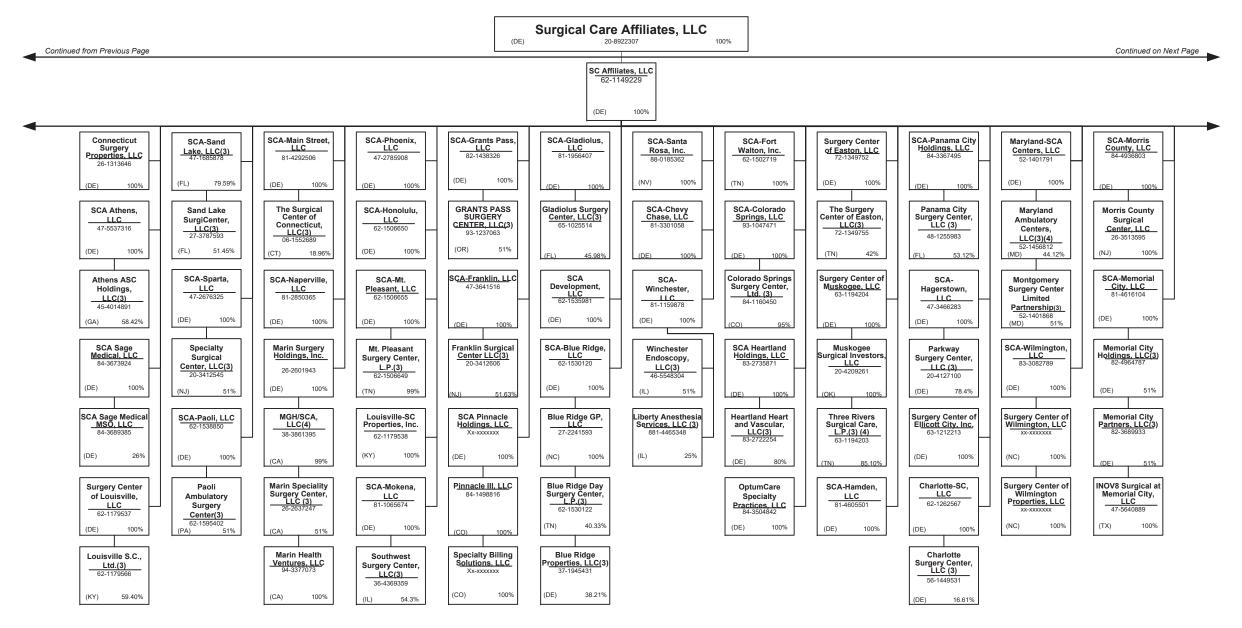

- Non-domiciled RRGs       |
| E - Eligible - Reporting entities eligible or approved to write surplus lines in the state0 | Q - Qualified - Qualified or accredited r |

..0

0

XXX

XXX

write-ins for Line 58 from overflow page

58999

above)

Totals (Lines 58001 through 58003 plus 58998)(Line 58

Premiums are allocated by state based upon geographic market.

ed reinsurer. N - None of the above - Not allowed to write business in the state. .53

.0

0

..0

0

.0

0

.0

0

.0

0

..0

0

0

0

.0

0

## SCHEDULE Y – INFORMATION CONCERNING ACTIVITIES OF INSURER MEMBERS OF A HOLDING COMPANY GROUP

PART 1 – ORGANIZATIONAL CHART



## SCHEDULE Y – INFORMATION CONCERNING ACTIVITIES OF INSURER MEMBERS OF A HOLDING COMPANY GROUP

PART 1 – ORGANIZATIONAL CHART





































PART 1 – ORGANIZATIONAL CHART



^



PART 1 – ORGANIZATIONAL CHART



\_

PART 1 – ORGANIZATIONAL CHART

# Physician Owned Entities

| Name                                                  | Juris. | FEIN       | Name                                            | Juris. | FEIN       |
|-------------------------------------------------------|--------|------------|-------------------------------------------------|--------|------------|
| 4C Medical Group, PLC                                 | AZ     | 45-2402948 | INSPIRIS of Michigan Medical Services, P.C.     | MI     | 27-1561674 |
| A.G. Dikengil, Inc.                                   | IN     | 22-3149900 | INSPIRIS of New York Medical Services, P.C.     | NY     | 13-4168739 |
| AbleTo Behavioral Health Services, P.C.