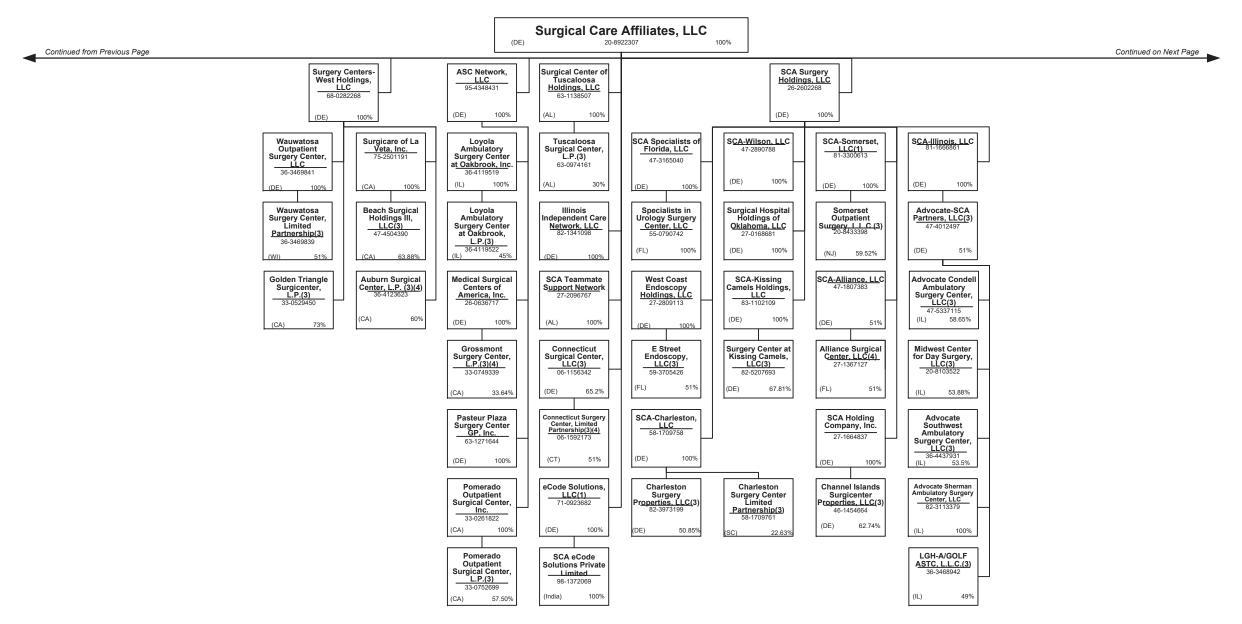

stered - Non-domiciled RRGs       |
| E - Eligible - Reporting entities eligible or approved to write surplus lines in the state0 | Q - Qualified - Qualified or accredited r |

..0

0

XXX

XXX

write-ins for Line 58 from overflow page

58999

above)

Totals (Lines 58001 through 58003 plus 58998)(Line 58

Premiums are allocated by state based upon geographic market.

ed reinsurer. N - None of the above - Not allowed to write business in the state. .53

.0

0

..0

0

.0

0

.0

0

.0

0

..0

0

0

0

.0

0

## SCHEDULE Y – INFORMATION CONCERNING ACTIVITIES OF INSURER MEMBERS OF A HOLDING COMPANY GROUP

PART 1 – ORGANIZATIONAL CHART



## SCHEDULE Y – INFORMATION CONCERNING ACTIVITIES OF INSURER MEMBERS OF A HOLDING COMPANY GROUP

PART 1 – ORGANIZATIONAL CHART





































PART 1 – ORGANIZATIONAL CHART



^



PART 1 – ORGANIZATIONAL CHART



\_

PART 1 – ORGANIZATIONAL CHART

# Physician Owned Entities

| Name                                                  | Juris. | FEIN       | Name                                            | Juris. | FEIN       |
|-------------------------------------------------------|--------|------------|-------------------------------------------------|--------|------------|
| 4C Medical Group, PLC                                 | AZ     | 45-2402948 | INSPIRIS of Michigan Medical Services, P.C.     | MI     | 27-1561674 |
| A.G. Dikengil, Inc.                                   | IN     | 22-3149900 | INSPIRIS of New York Medical Services, P.C.     | NY     | 13-4168739 |
| AbleTo Behavioral Health Services, P.C.