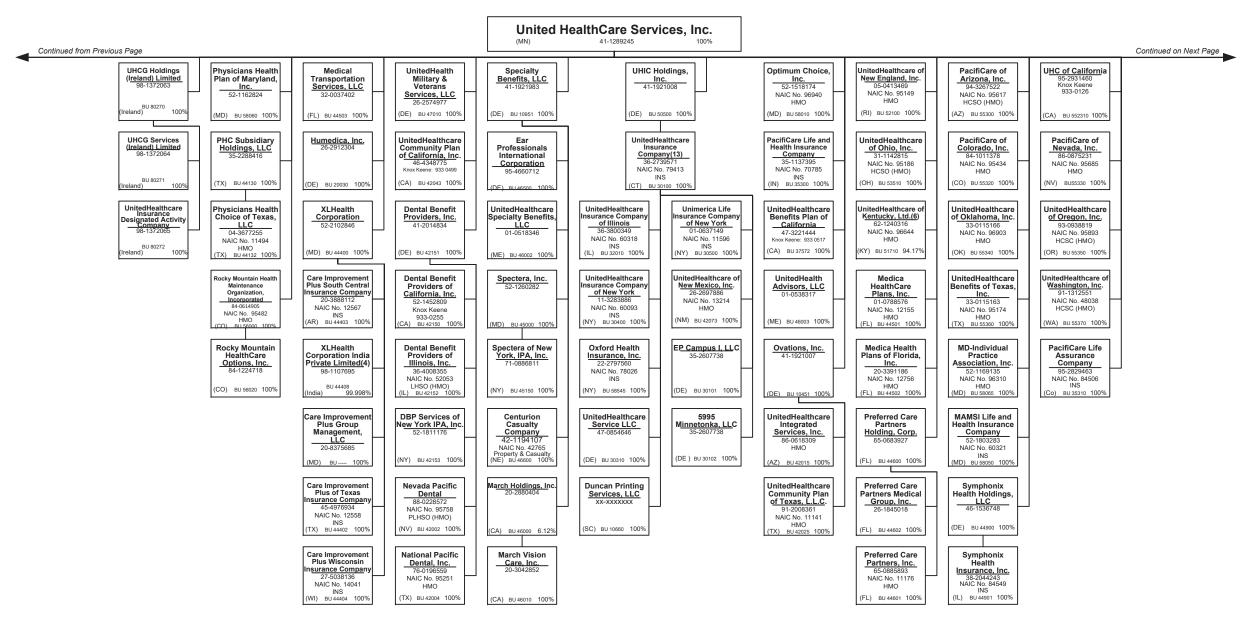

| R - Registered - Non-domiciled RRGs       |
| E - Eligible - Reporting entities eligible or approved to write surplus lines in the state0 | Q - Qualified - Qualified or accredited r |

..0

0

XXX

XXX

write-ins for Line 58 from overflow page

58999

above)

Totals (Lines 58001 through 58003 plus 58998)(Line 58

Premiums are allocated by state based upon geographic market.

ed reinsurer. N - None of the above - Not allowed to write business in the state. .53

.0

0

..0

0

.0

0

.0

0

.0

0

..0

0

0

0

.0

0

## SCHEDULE Y – INFORMATION CONCERNING ACTIVITIES OF INSURER MEMBERS OF A HOLDING COMPANY GROUP

PART 1 – ORGANIZATIONAL CHART



## SCHEDULE Y – INFORMATION CONCERNING ACTIVITIES OF INSURER MEMBERS OF A HOLDING COMPANY GROUP

PART 1 – ORGANIZATIONAL CHART





































PART 1 – ORGANIZATIONAL CHART



^



PART 1 – ORGANIZATIONAL CHART



\_

PART 1 – ORGANIZATIONAL CHART

# Physician Owned Entities

| Name                                                  | Juris. | FEIN       | Name                                            | Juris. | FEIN       |
|-------------------------------------------------------|--------|------------|-------------------------------------------------|--------|------------|
| 4C Medical Group, PLC                                 | AZ     | 45-2402948 | INSPIRIS of Michigan Medical Services, P.C.     | MI     | 27-1561674 |
| A.G. Dikengil, Inc.                                   | IN     | 22-3149900 | INSPIRIS of New York Medical Services, P.C.     | NY     | 13-4168739 |
| AbleTo Behavioral Health Ser