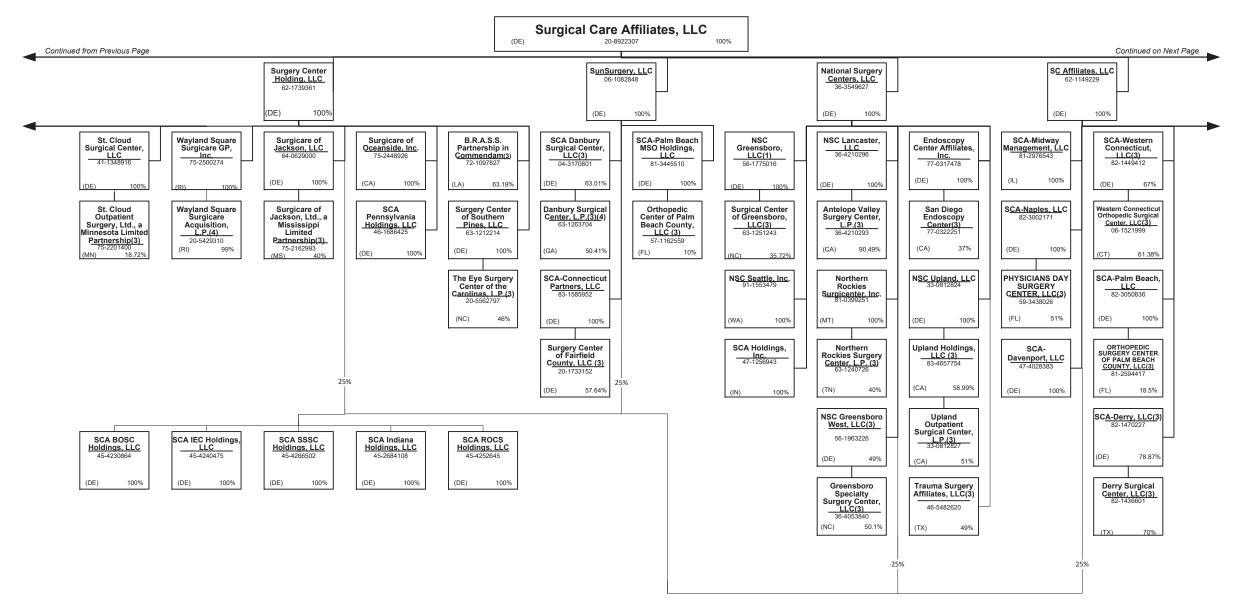

ed - Non-domiciled RRGs       |
| E - Eligible - Reporting entities eligible or approved to write surplus lines in the state0 | Q - Qualified - Qualified or accredited r |

..0

0

XXX

XXX

write-ins for Line 58 from overflow page

58999

above)

Totals (Lines 58001 through 58003 plus 58998)(Line 58

Premiums are allocated by state based upon geographic market.

ed reinsurer. N - None of the above - Not allowed to write business in the state. .53

.0

0

..0

0

.0

0

.0

0

.0

0

..0

0

0

0

.0

0

## SCHEDULE Y – INFORMATION CONCERNING ACTIVITIES OF INSURER MEMBERS OF A HOLDING COMPANY GROUP

PART 1 – ORGANIZATIONAL CHART



## SCHEDULE Y – INFORMATION CONCERNING ACTIVITIES OF INSURER MEMBERS OF A HOLDING COMPANY GROUP

PART 1 – ORGANIZATIONAL CHART





































PART 1 – ORGANIZATIONAL CHART



^



PART 1 – ORGANIZATIONAL CHART



\_

PART 1 – ORGANIZATIONAL CHART

# Physician Owned Entities

| Name                                                  | Juris. | FEIN       | Name                                            | Juris. | FEIN       |
|-------------------------------------------------------|--------|------------|-------------------------------------------------|--------|------------|
| 4C Medical Group, PLC                                 | AZ     | 45-2402948 | INSPIRIS of Michigan Medical Services, P.C.     | MI     | 27-1561674 |
| A.G. Dikengil, Inc.                                   | IN     | 22-3149900 | INSPIRIS of New York Medical Services, P.C.     | NY     | 13-4168739 |
| AbleTo Behavioral Health Services, P.C.