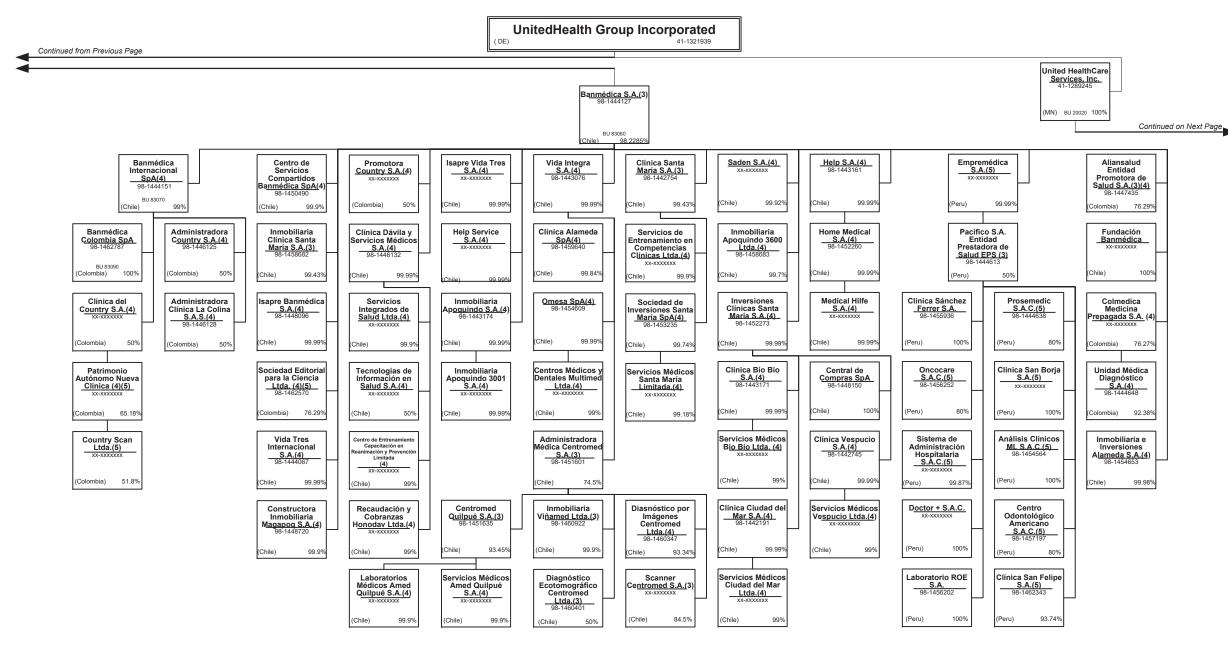

| R - Registered - Non-domiciled RRGs       |
| E - Eligible - Reporting entities eligible or approved to write surplus lines in the state0 | Q - Qualified - Qualified or accredited r |

..0

0

XXX

XXX

write-ins for Line 58 from overflow page

58999

above)

Totals (Lines 58001 through 58003 plus 58998)(Line 58

Premiums are allocated by state based upon geographic market.

ed reinsurer. N - None of the above - Not allowed to write business in the state. .53

.0

0

..0

0

.0

0

.0

0

.0

0

..0

0

0

0

.0

0

## SCHEDULE Y – INFORMATION CONCERNING ACTIVITIES OF INSURER MEMBERS OF A HOLDING COMPANY GROUP

PART 1 – ORGANIZATIONAL CHART



## SCHEDULE Y – INFORMATION CONCERNING ACTIVITIES OF INSURER MEMBERS OF A HOLDING COMPANY GROUP

PART 1 – ORGANIZATIONAL CHART





































PART 1 – ORGANIZATIONAL CHART



^



PART 1 – ORGANIZATIONAL CHART



\_

PART 1 – ORGANIZATIONAL CHART

# Physician Owned Entities

| Name                                                  | Juris. | FEIN       | Name                                            | Juris. | FEIN       |
|-------------------------------------------------------|--------|------------|-------------------------------------------------|--------|------------|
| 4C Medical Group, PLC                                 | AZ     | 45-2402948 | INSPIRIS of Michigan Medical Services, P.C.     | MI     | 27-1561674 |
| A.G. Dikengil, Inc.                                   | IN     | 22-3149900 | INSPIRIS of New York Medical Services, P.C.     | NY     | 13-4168739 |
| AbleTo Behavioral Health S