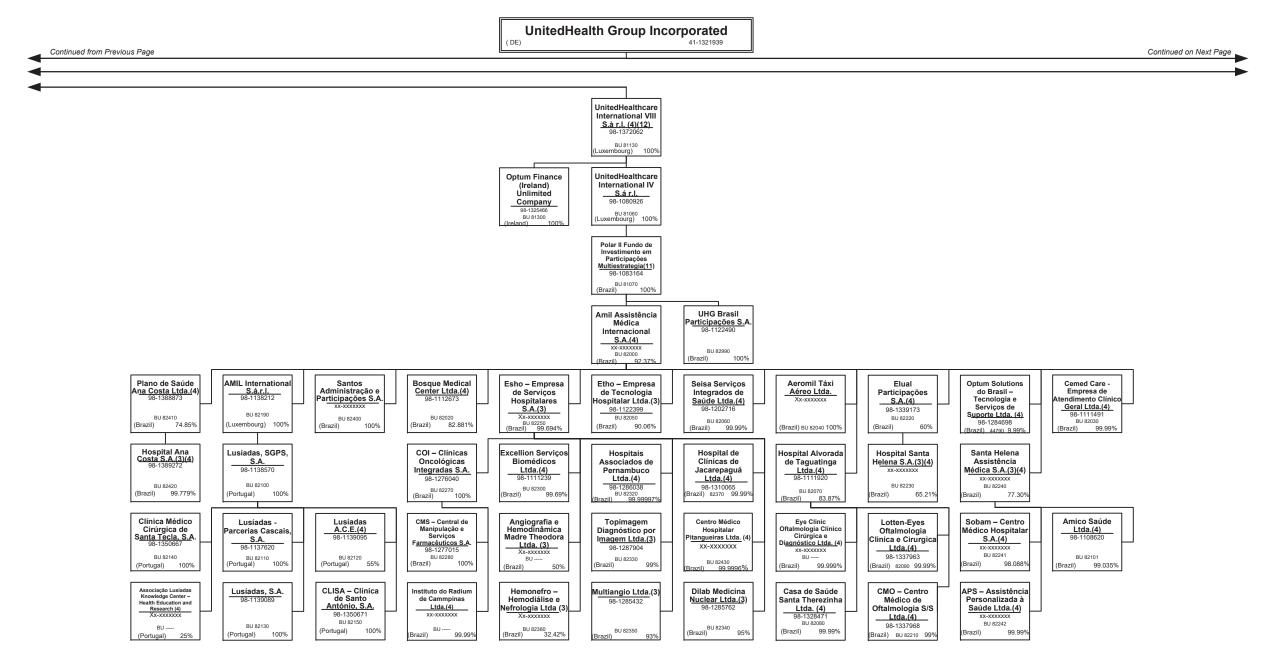

| R - Registered - Non-domiciled RRGs       |
| E - Eligible - Reporting entities eligible or approved to write surplus lines in the state0 | Q - Qualified - Qualified or accredited r |

..0

0

XXX

XXX

write-ins for Line 58 from overflow page

58999

above)

Totals (Lines 58001 through 58003 plus 58998)(Line 58

Premiums are allocated by state based upon geographic market.

ed reinsurer. N - None of the above - Not allowed to write business in the state. .53

.0

0

..0

0

.0

0

.0

0

.0

0

..0

0

0

0

.0

0

## SCHEDULE Y – INFORMATION CONCERNING ACTIVITIES OF INSURER MEMBERS OF A HOLDING COMPANY GROUP

PART 1 – ORGANIZATIONAL CHART



## SCHEDULE Y – INFORMATION CONCERNING ACTIVITIES OF INSURER MEMBERS OF A HOLDING COMPANY GROUP

PART 1 – ORGANIZATIONAL CHART





































PART 1 – ORGANIZATIONAL CHART



^



PART 1 – ORGANIZATIONAL CHART



\_

PART 1 – ORGANIZATIONAL CHART

# Physician Owned Entities

| Name                                                  | Juris. | FEIN       | Name                                            | Juris. | FEIN       |
|-------------------------------------------------------|--------|------------|-------------------------------------------------|--------|------------|
| 4C Medical Group, PLC                                 | AZ     | 45-2402948 | INSPIRIS of Michigan Medical Services, P.C.     | MI     | 27-1561674 |
| A.G. Dikengil, Inc.                                   | IN     | 22-3149900 | INSPIRIS of New York Medical Services, P.C.     | NY     | 13-4168739 |
| AbleTo Behavioral Health