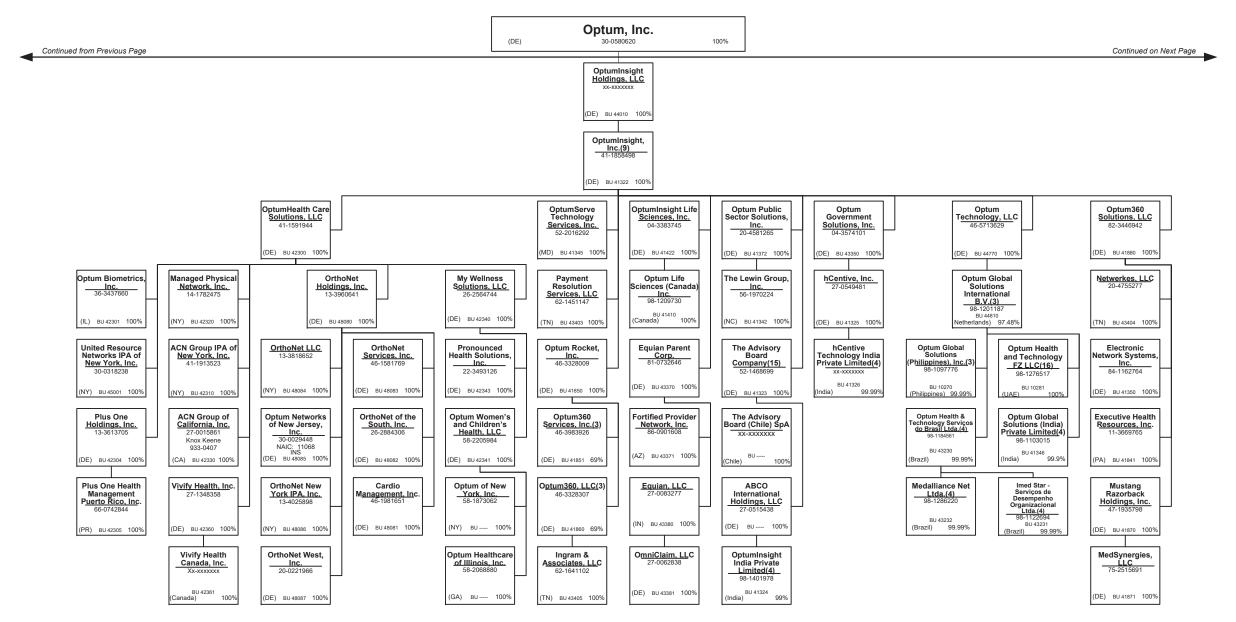

| R - Registered - Non-domiciled RRGs       |
| E - Eligible - Reporting entities eligible or approved to write surplus lines in the state0 | Q - Qualified - Qualified or accredited r |

..0

0

XXX

XXX

write-ins for Line 58 from overflow page

58999

above)

Totals (Lines 58001 through 58003 plus 58998)(Line 58

Premiums are allocated by state based upon geographic market.

ed reinsurer. N - None of the above - Not allowed to write business in the state. .53

.0

0

..0

0

.0

0

.0

0

.0

0

..0

0

0

0

.0

0

## SCHEDULE Y – INFORMATION CONCERNING ACTIVITIES OF INSURER MEMBERS OF A HOLDING COMPANY GROUP

PART 1 – ORGANIZATIONAL CHART



## SCHEDULE Y – INFORMATION CONCERNING ACTIVITIES OF INSURER MEMBERS OF A HOLDING COMPANY GROUP

PART 1 – ORGANIZATIONAL CHART





































PART 1 – ORGANIZATIONAL CHART



^



PART 1 – ORGANIZATIONAL CHART



\_

PART 1 – ORGANIZATIONAL CHART

# Physician Owned Entities

| Name                                                  | Juris. | FEIN       | Name                                            | Juris. | FEIN       |
|-------------------------------------------------------|--------|------------|-------------------------------------------------|--------|------------|
| 4C Medical Group, PLC                                 | AZ     | 45-2402948 | INSPIRIS of Michigan Medical Services, P.C.     | MI     | 27-1561674 |
| A.G. Dikengil, Inc.                                   | IN     | 22-3149900 | INSPIRIS of New York Medical Services, P.C.     | NY     | 13-4168739 |
| AbleTo Behavioral Health Services, P.C