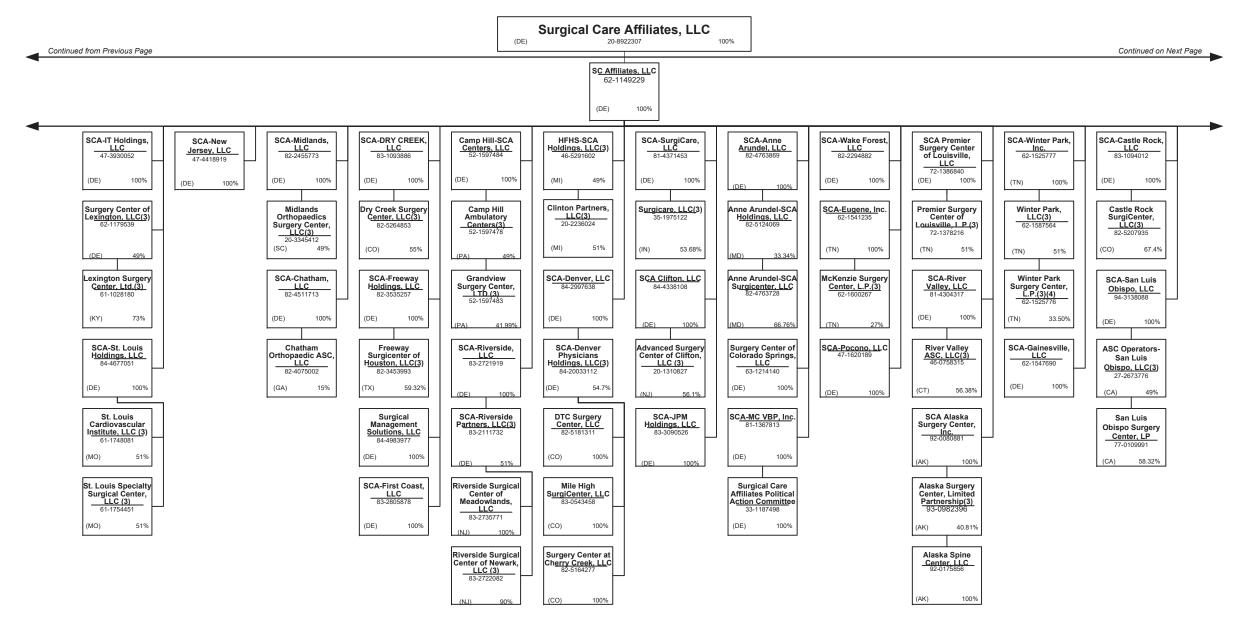

igible - Reporting entities eligible or approved to write surplus lines in the state0 | Q - Qualified - Qualified or accredited r |

..0

0

XXX

XXX

write-ins for Line 58 from overflow page

58999

above)

Totals (Lines 58001 through 58003 plus 58998)(Line 58

Premiums are allocated by state based upon geographic market.

ed reinsurer. N - None of the above - Not allowed to write business in the state. .53

.0

0

..0

0

.0

0

.0

0

.0

0

..0

0

0

0

.0

0

## SCHEDULE Y – INFORMATION CONCERNING ACTIVITIES OF INSURER MEMBERS OF A HOLDING COMPANY GROUP

PART 1 – ORGANIZATIONAL CHART



## SCHEDULE Y – INFORMATION CONCERNING ACTIVITIES OF INSURER MEMBERS OF A HOLDING COMPANY GROUP

PART 1 – ORGANIZATIONAL CHART





































PART 1 – ORGANIZATIONAL CHART



^



PART 1 – ORGANIZATIONAL CHART



\_

PART 1 – ORGANIZATIONAL CHART

# Physician Owned Entities

| Name                                                  | Juris. | FEIN       | Name                                            | Juris. | FEIN       |
|-------------------------------------------------------|--------|------------|-------------------------------------------------|--------|------------|
| 4C Medical Group, PLC                                 | AZ     | 45-2402948 | INSPIRIS of Michigan Medical Services, P.C.     | MI     | 27-1561674 |
| A.G. Dikengil, Inc.                                   | IN     | 22-3149900 | INSPIRIS of New York Medical Services, P.C.     | NY     | 13-4168739 |
| AbleTo Behavioral Health Services, P.C.               | CT     | 47-5519672 | INSPIRIS of Pe