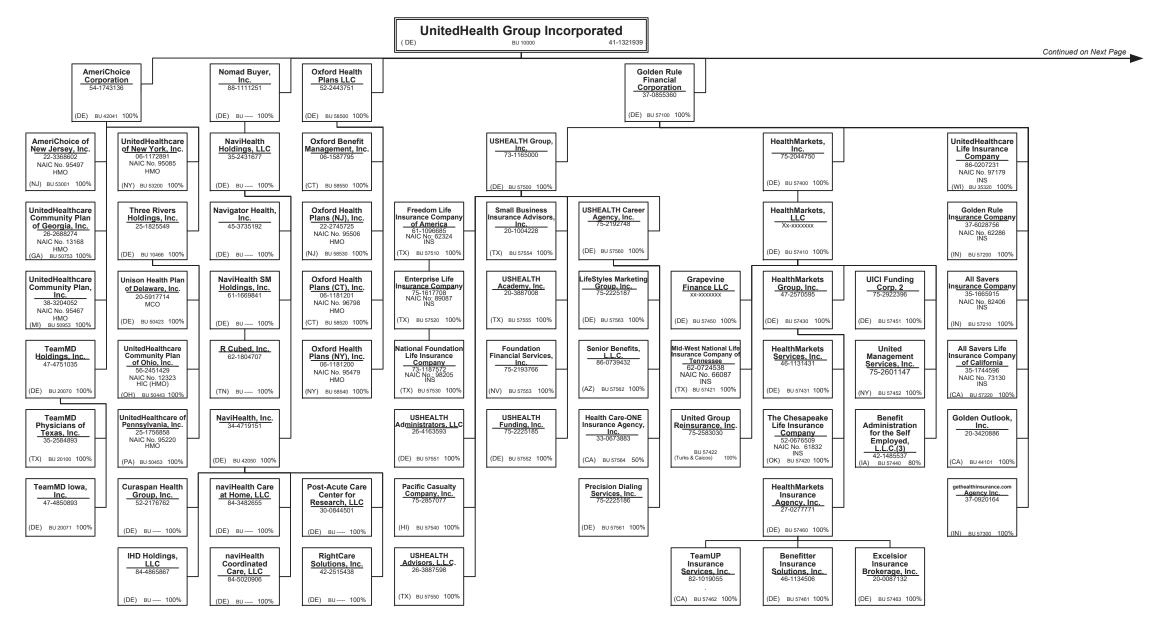

--------|-------------------------------------------|
| L - Licensed or Chartered - Licensed Insurance carrier or domiciled RRG                     | R - Registered - Non-domiciled RRGs       |
| E - Eligible - Reporting entities eligible or approved to write surplus lines in the state0 | Q - Qualified - Qualified or accredited r |

..0

0

XXX

XXX

write-ins for Line 58 from overflow page

58999

above)

Totals (Lines 58001 through 58003 plus 58998)(Line 58

Premiums are allocated by state based upon geographic market.

ed reinsurer. N - None of the above - Not allowed to write business in the state. .53

.0

0

..0

0

.0

0

.0

0

.0

0

..0

0

0

0

.0

0

## SCHEDULE Y – INFORMATION CONCERNING ACTIVITIES OF INSURER MEMBERS OF A HOLDING COMPANY GROUP

PART 1 – ORGANIZATIONAL CHART



## SCHEDULE Y – INFORMATION CONCERNING ACTIVITIES OF INSURER MEMBERS OF A HOLDING COMPANY GROUP

PART 1 – ORGANIZATIONAL CHART





































PART 1 – ORGANIZATIONAL CHART



^



PART 1 – ORGANIZATIONAL CHART



\_

PART 1 – ORGANIZATIONAL CHART

# Physician Owned Entities

| Name                                                  | Juris. | FEIN       | Name                                            | Juris. | FEIN       |
|-------------------------------------------------------|--------|------------|-------------------------------------------------|--------|------------|
| 4C Medical Group, PLC                                 | AZ     | 45-2402948 | INSPIRIS of Michigan Medical Services, P.C.     | MI     | 27-1561674 |
| A.G. Dikengil, Inc.