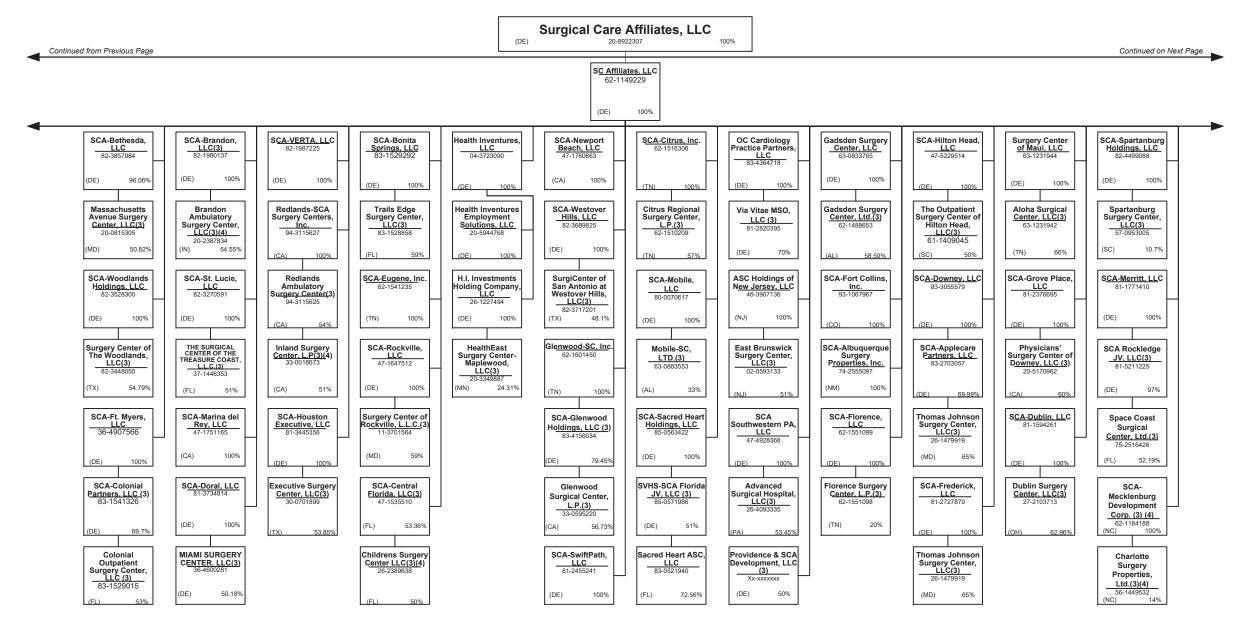

- Eligible - Reporting entities eligible or approved to write surplus lines in the state0 | Q - Qualified - Qualified or accredited r |

..0

0

XXX

XXX

write-ins for Line 58 from overflow page

58999

above)

Totals (Lines 58001 through 58003 plus 58998)(Line 58

Premiums are allocated by state based upon geographic market.

ed reinsurer. N - None of the above - Not allowed to write business in the state. .53

.0

0

..0

0

.0

0

.0

0

.0

0

..0

0

0

0

.0

0

## SCHEDULE Y – INFORMATION CONCERNING ACTIVITIES OF INSURER MEMBERS OF A HOLDING COMPANY GROUP

PART 1 – ORGANIZATIONAL CHART



## SCHEDULE Y – INFORMATION CONCERNING ACTIVITIES OF INSURER MEMBERS OF A HOLDING COMPANY GROUP

PART 1 – ORGANIZATIONAL CHART





































PART 1 – ORGANIZATIONAL CHART



^



PART 1 – ORGANIZATIONAL CHART



\_

PART 1 – ORGANIZATIONAL CHART

# Physician Owned Entities

| Name                                                  | Juris. | FEIN       | Name                                            | Juris. | FEIN       |
|-------------------------------------------------------|--------|------------|-------------------------------------------------|--------|------------|
| 4C Medical Group, PLC                                 | AZ     | 45-2402948 | INSPIRIS of Michigan Medical Services, P.C.     | MI     | 27-1561674 |
| A.G. Dikengil, Inc.                                   | IN     | 22-3149900 | INSPIRIS of New York Medical Services, P.C.     | NY     | 13-4168739 |
| AbleTo Behavioral Health Services, P.C.               | CT     | 47-5519672 | INSPIRIS