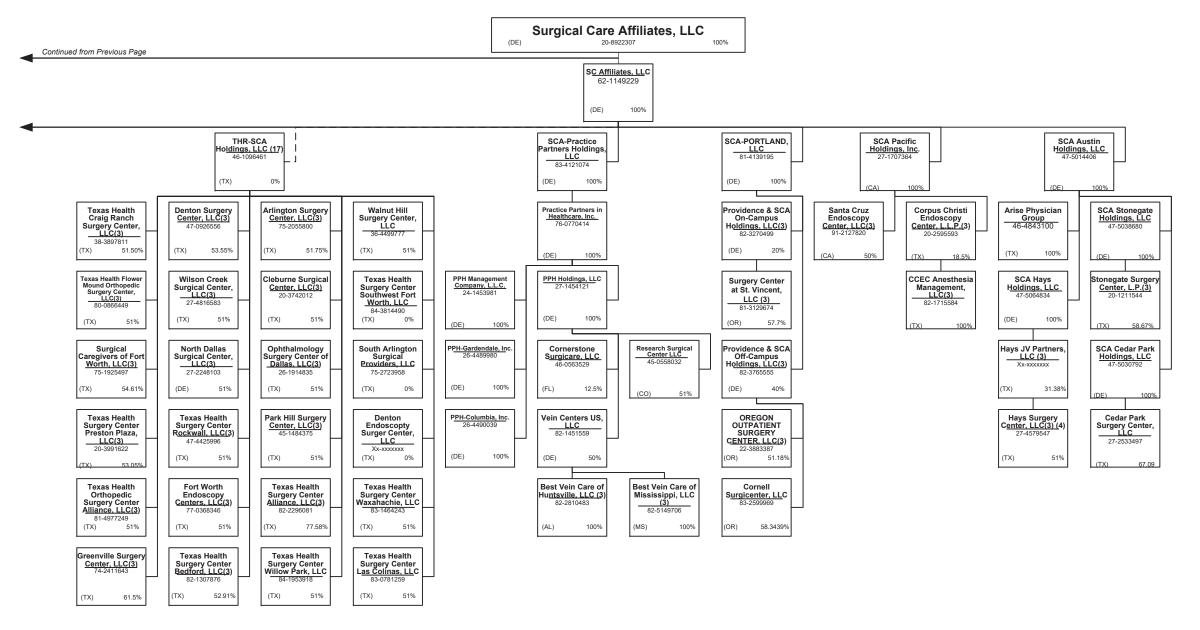

ble or approved to write surplus lines in the state0 | Q - Qualified - Qualified or accredited r |

..0

0

XXX

XXX

write-ins for Line 58 from overflow page

58999

above)

Totals (Lines 58001 through 58003 plus 58998)(Line 58

Premiums are allocated by state based upon geographic market.

ed reinsurer. N - None of the above - Not allowed to write business in the state. .53

.0

0

..0

0

.0

0

.0

0

.0

0

..0

0

0

0

.0

0

## SCHEDULE Y – INFORMATION CONCERNING ACTIVITIES OF INSURER MEMBERS OF A HOLDING COMPANY GROUP

PART 1 – ORGANIZATIONAL CHART



## SCHEDULE Y – INFORMATION CONCERNING ACTIVITIES OF INSURER MEMBERS OF A HOLDING COMPANY GROUP

PART 1 – ORGANIZATIONAL CHART





































PART 1 – ORGANIZATIONAL CHART



^



PART 1 – ORGANIZATIONAL CHART



\_

PART 1 – ORGANIZATIONAL CHART

# Physician Owned Entities

| Name                                                  | Juris. | FEIN       | Name                                            | Juris. | FEIN       |
|-------------------------------------------------------|--------|------------|-------------------------------------------------|--------|------------|
| 4C Medical Group, PLC                                 | AZ     | 45-2402948 | INSPIRIS of Michigan Medical Services, P.C.     | MI     | 27-1561674 |
| A.G. Dikengil, Inc.                                   | IN     | 22-3149900 | INSPIRIS of New York Medical Services, P.C.     | NY     | 13-4168739 |
| AbleTo Behavioral Health Services, P.C.               | CT     | 47-5519672 | INSPIRIS of Pennsylvania Medical Services, P.C.