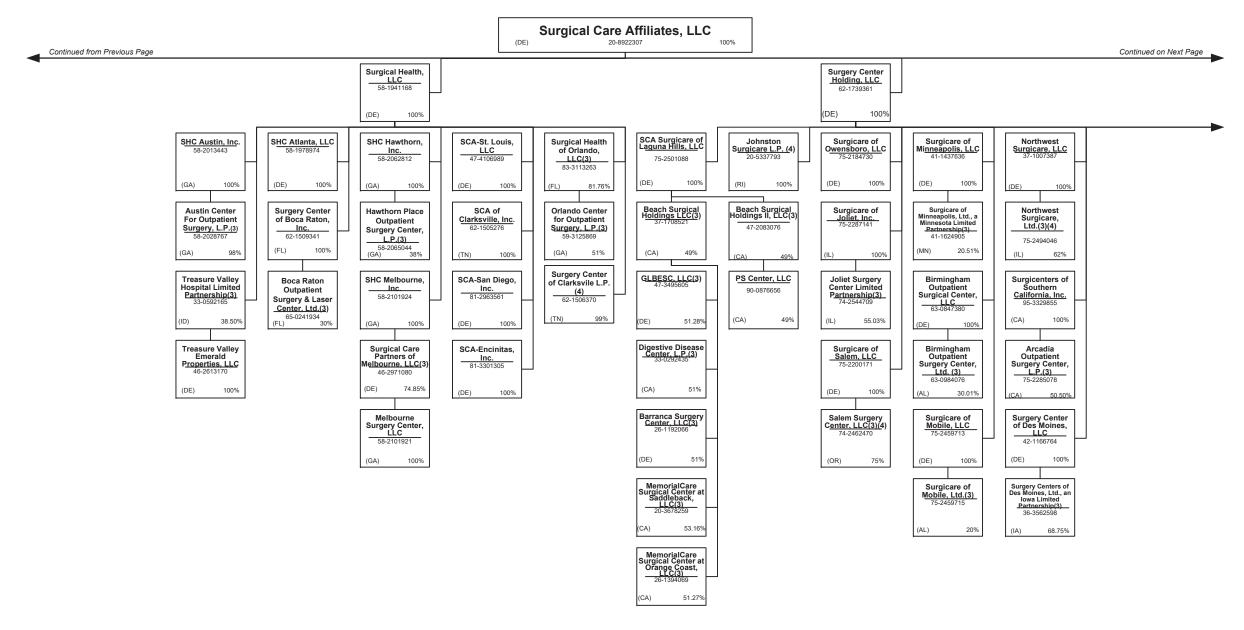

ered - Non-domiciled RRGs       |
| E - Eligible - Reporting entities eligible or approved to write surplus lines in the state0 | Q - Qualified - Qualified or accredited r |

..0

0

XXX

XXX

write-ins for Line 58 from overflow page

58999

above)

Totals (Lines 58001 through 58003 plus 58998)(Line 58

Premiums are allocated by state based upon geographic market.

ed reinsurer. N - None of the above - Not allowed to write business in the state. .53

.0

0

..0

0

.0

0

.0

0

.0

0

..0

0

0

0

.0

0

## SCHEDULE Y – INFORMATION CONCERNING ACTIVITIES OF INSURER MEMBERS OF A HOLDING COMPANY GROUP

PART 1 – ORGANIZATIONAL CHART



## SCHEDULE Y – INFORMATION CONCERNING ACTIVITIES OF INSURER MEMBERS OF A HOLDING COMPANY GROUP

PART 1 – ORGANIZATIONAL CHART





































PART 1 – ORGANIZATIONAL CHART



^



PART 1 – ORGANIZATIONAL CHART



\_

PART 1 – ORGANIZATIONAL CHART

# Physician Owned Entities

| Name                                                  | Juris. | FEIN       | Name                                            | Juris. | FEIN       |
|-------------------------------------------------------|--------|------------|-------------------------------------------------|--------|------------|
| 4C Medical Group, PLC                                 | AZ     | 45-2402948 | INSPIRIS of Michigan Medical Services, P.C.     | MI     | 27-1561674 |
| A.G. Dikengil, Inc.                                   | IN     | 22-3149900 | INSPIRIS of New York Medical Services, P.C.     | NY     | 13-4168739 |
| AbleTo Behavioral Health Services, P.C.