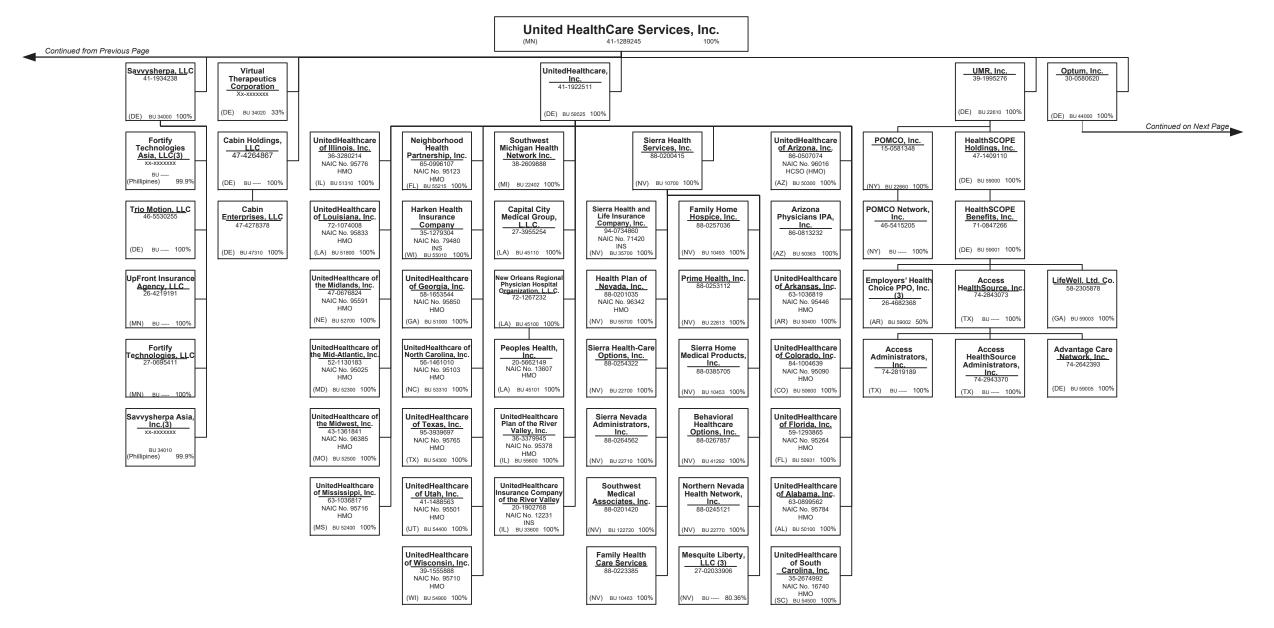

| R - Registered - Non-domiciled RRGs       |
| E - Eligible - Reporting entities eligible or approved to write surplus lines in the state0 | Q - Qualified - Qualified or accredited r |

..0

0

XXX

XXX

write-ins for Line 58 from overflow page

58999

above)

Totals (Lines 58001 through 58003 plus 58998)(Line 58

Premiums are allocated by state based upon geographic market.

ed reinsurer. N - None of the above - Not allowed to write business in the state. .53

.0

0

..0

0

.0

0

.0

0

.0

0

..0

0

0

0

.0

0

## SCHEDULE Y – INFORMATION CONCERNING ACTIVITIES OF INSURER MEMBERS OF A HOLDING COMPANY GROUP

PART 1 – ORGANIZATIONAL CHART



## SCHEDULE Y – INFORMATION CONCERNING ACTIVITIES OF INSURER MEMBERS OF A HOLDING COMPANY GROUP

PART 1 – ORGANIZATIONAL CHART





































PART 1 – ORGANIZATIONAL CHART



^



PART 1 – ORGANIZATIONAL CHART



\_

PART 1 – ORGANIZATIONAL CHART

# Physician Owned Entities

| Name                                                  | Juris. | FEIN       | Name                                            | Juris. | FEIN       |
|-------------------------------------------------------|--------|------------|-------------------------------------------------|--------|------------|
| 4C Medical Group, PLC                                 | AZ     | 45-2402948 | INSPIRIS of Michigan Medical Services, P.C.     | MI     | 27-1561674 |
| A.G. Dikengil, Inc.                                   | IN     | 22-3149900 | INSPIRIS of New York Medical Services, P.C.     | NY     | 13-4168739 |
| AbleTo Behavioral Health Servi