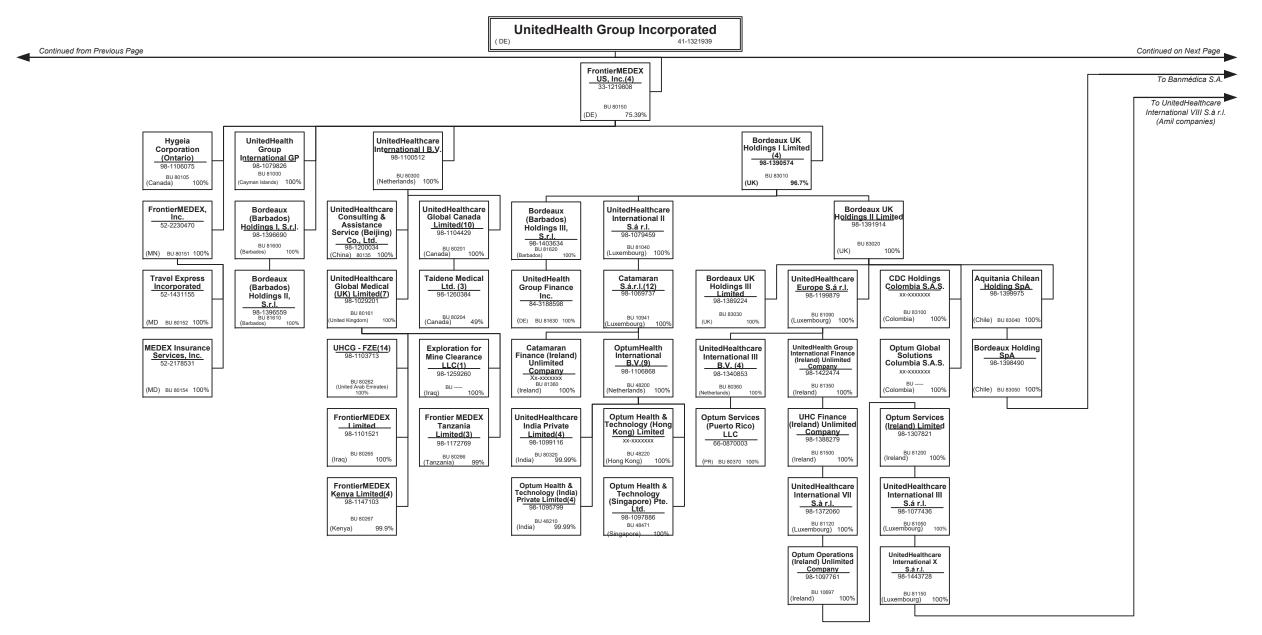

| R - Registered - Non-domiciled RRGs       |
| E - Eligible - Reporting entities eligible or approved to write surplus lines in the state0 | Q - Qualified - Qualified or accredited r |

..0

0

XXX

XXX

write-ins for Line 58 from overflow page

58999

above)

Totals (Lines 58001 through 58003 plus 58998)(Line 58

Premiums are allocated by state based upon geographic market.

ed reinsurer. N - None of the above - Not allowed to write business in the state. .53

.0

0

..0

0

.0

0

.0

0

.0

0

..0

0

0

0

.0

0

## SCHEDULE Y – INFORMATION CONCERNING ACTIVITIES OF INSURER MEMBERS OF A HOLDING COMPANY GROUP

PART 1 – ORGANIZATIONAL CHART



## SCHEDULE Y – INFORMATION CONCERNING ACTIVITIES OF INSURER MEMBERS OF A HOLDING COMPANY GROUP

PART 1 – ORGANIZATIONAL CHART





































PART 1 – ORGANIZATIONAL CHART



^



PART 1 – ORGANIZATIONAL CHART



\_

PART 1 – ORGANIZATIONAL CHART

# Physician Owned Entities

| Name                                                  | Juris. | FEIN       | Name                                            | Juris. | FEIN       |
|-------------------------------------------------------|--------|------------|-------------------------------------------------|--------|------------|
| 4C Medical Group, PLC                                 | AZ     | 45-2402948 | INSPIRIS of Michigan Medical Services, P.C.     | MI     | 27-1561674 |
| A.G. Dikengil, Inc.                                   | IN     | 22-3149900 | INSPIRIS of New York Medical Services, P.C.     | NY     | 13-4168739 |
| AbleTo Behavioral Heal