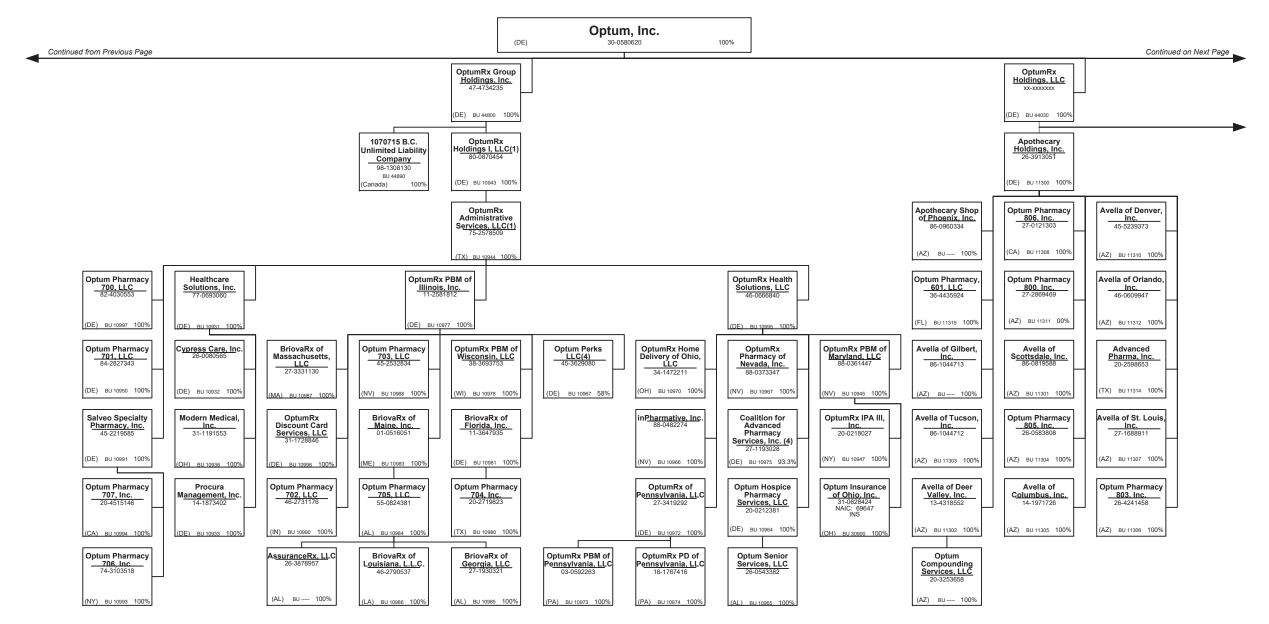

| R - Registered - Non-domiciled RRGs       |
| E - Eligible - Reporting entities eligible or approved to write surplus lines in the state0 | Q - Qualified - Qualified or accredited r |

..0

0

XXX

XXX

write-ins for Line 58 from overflow page

58999

above)

Totals (Lines 58001 through 58003 plus 58998)(Line 58

Premiums are allocated by state based upon geographic market.

ed reinsurer. N - None of the above - Not allowed to write business in the state. .53

.0

0

..0

0

.0

0

.0

0

.0

0

..0

0

0

0

.0

0

## SCHEDULE Y – INFORMATION CONCERNING ACTIVITIES OF INSURER MEMBERS OF A HOLDING COMPANY GROUP

PART 1 – ORGANIZATIONAL CHART



## SCHEDULE Y – INFORMATION CONCERNING ACTIVITIES OF INSURER MEMBERS OF A HOLDING COMPANY GROUP

PART 1 – ORGANIZATIONAL CHART





































PART 1 – ORGANIZATIONAL CHART



^



PART 1 – ORGANIZATIONAL CHART



\_

PART 1 – ORGANIZATIONAL CHART

# Physician Owned Entities

| Name                                                  | Juris. | FEIN       | Name                                            | Juris. | FEIN       |
|-------------------------------------------------------|--------|------------|-------------------------------------------------|--------|------------|
| 4C Medical Group, PLC                                 | AZ     | 45-2402948 | INSPIRIS of Michigan Medical Services, P.C.     | MI     | 27-1561674 |
| A.G. Dikengil, Inc.                                   | IN     | 22-3149900 | INSPIRIS of New York Medical Services, P.C.     | NY     | 13-4168739 |
| AbleTo Behavioral Health Service