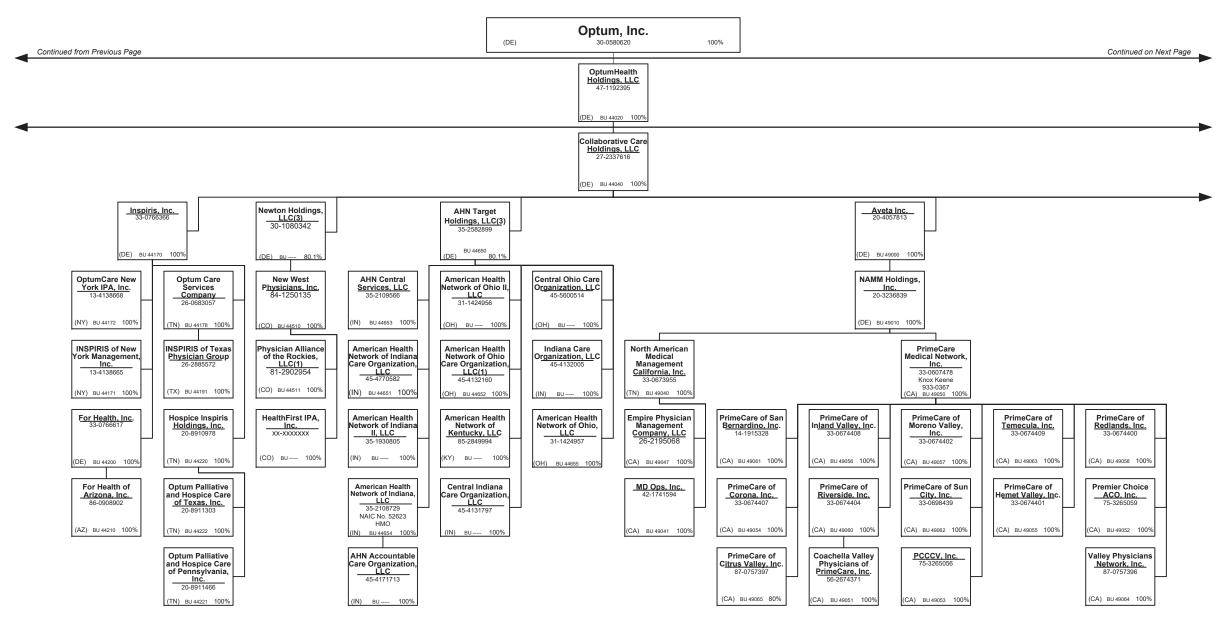

|        |
| Promiums are allocated by state based upon geographic market                                |        |

R - Registered - Non-domiciled RRGs.....0
Q - Qualified - Qualified or accredited reinsurer......0

Premiums are allocated by state based upon geographic market

#### SCHEDULE Y – INFORMATION CONCERNING ACTIVITIES OF INSURER MEMBERS OF A HOLDING COMPANY

PART 1 – ORGANIZATIONAL CHART



#### SCHEDULE Y – INFORMATION CONCERNING ACTIVITIES OF INSURER MEMBERS OF A HOLDING COMPANY

PART 1 – ORGANIZATIONAL CHART



#### SCHEDULE Y – INFORMATION CONCERNING ACTIVITIES OF INSURER MEMBERS OF A HOLDING COMPANY

PART 1 – ORGANIZATIONAL CHART

















BU -----

(DE) BU 44760 100%

#### SCHEDULE Y – INFORMATION CONCERNING ACTIVITIES OF INSURER MEMBERS OF A HOLDING COMPANY



























PART 1 – ORGANIZATIONAL CHART

#### **Physician Owned Entities**

| Entity Name                                           | Juris. | Federal Tax ID | Entity Name                                     | Juris. | Federal Tax ID |
|-------------------------------------------------------|--------|----------------|-------------------------------------------------|--------|----------------|
| 4C Medical Group, PLC                                 | AZ     | 45-2402948     | HealthCare Partners Medical Group, P.C.         | CA     | 95-4340584     |
| A.G. Dikengil, Inc.                                   | NJ     | 22-3149900     | Homecare Dimensions of Florida, Inc.            | TX     | 81-0884465     |
| AbleTo Behavioral Health Services of Michigan, P.C.   | MI     |