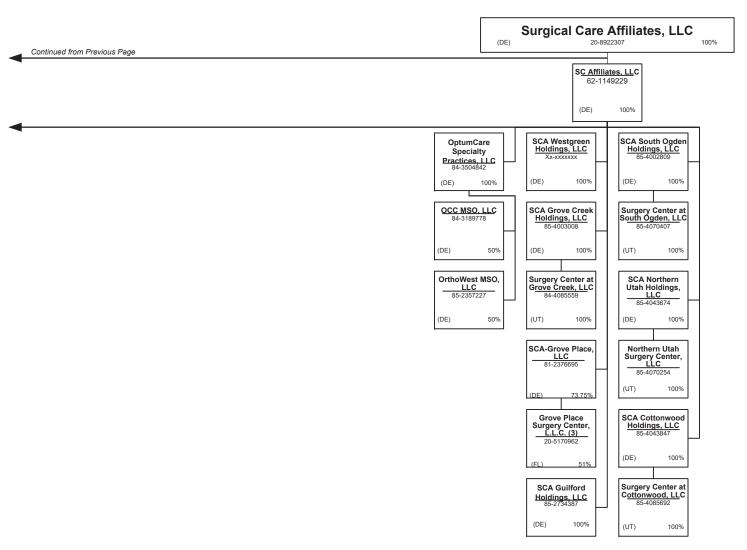

miums are allocated by state based upon geographic market                                |        |

R - Registered - Non-domiciled RRGs.....0
Q - Qualified - Qualified or accredited reinsurer......0

Premiums are allocated by state based upon geographic market

#### SCHEDULE Y – INFORMATION CONCERNING ACTIVITIES OF INSURER MEMBERS OF A HOLDING COMPANY

PART 1 – ORGANIZATIONAL CHART



#### SCHEDULE Y – INFORMATION CONCERNING ACTIVITIES OF INSURER MEMBERS OF A HOLDING COMPANY

PART 1 – ORGANIZATIONAL CHART



#### SCHEDULE Y – INFORMATION CONCERNING ACTIVITIES OF INSURER MEMBERS OF A HOLDING COMPANY

PART 1 – ORGANIZATIONAL CHART

















BU -----

(DE) BU 44760 100%

#### SCHEDULE Y – INFORMATION CONCERNING ACTIVITIES OF INSURER MEMBERS OF A HOLDING COMPANY



























PART 1 – ORGANIZATIONAL CHART

#### **Physician Owned Entities**

| Entity Name                                           | Juris. | Federal Tax ID | Entity Name                                     | Juris. | Federal Tax ID |
|-------------------------------------------------------|--------|----------------|-------------------------------------------------|--------|----------------|
| 4C Medical Group, PLC                                 | AZ     | 45-2402948     | HealthCare Partners Medical Group, P.C.         | CA     | 95-4340584     |
| A.G. Dikengil, Inc.                                   | NJ     | 22-3149900     | Homecare Dimensions of Florida, Inc.            | TX     | 81-0884465     |
| AbleTo Behavioral Health Services of Michigan, P.C.   | MI     |                | Homeca