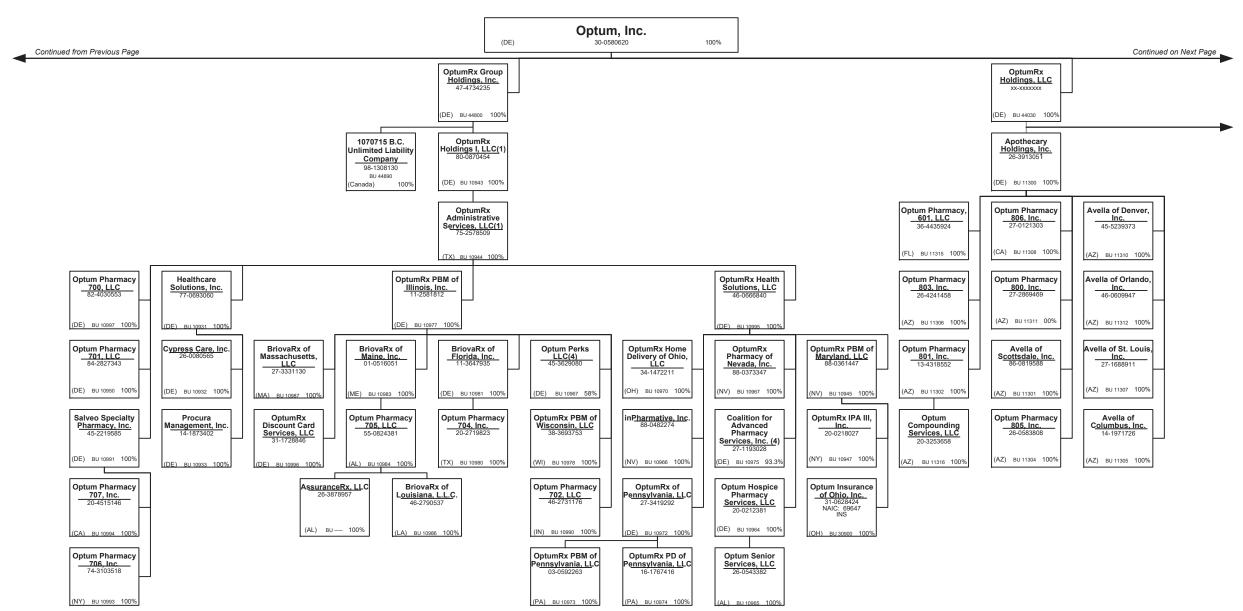

ite surplus lines in the state0 | Q - Qı |
| N - None of the above - Not allowed to write business in the state                          |        |
| Promiums are allocated by state based upon geographic market                                |        |

R - Registered - Non-domiciled RRGs.....0
Q - Qualified - Qualified or accredited reinsurer......0

Premiums are allocated by state based upon geographic market

#### SCHEDULE Y – INFORMATION CONCERNING ACTIVITIES OF INSURER MEMBERS OF A HOLDING COMPANY

PART 1 – ORGANIZATIONAL CHART



#### SCHEDULE Y – INFORMATION CONCERNING ACTIVITIES OF INSURER MEMBERS OF A HOLDING COMPANY

PART 1 – ORGANIZATIONAL CHART



#### SCHEDULE Y – INFORMATION CONCERNING ACTIVITIES OF INSURER MEMBERS OF A HOLDING COMPANY

PART 1 – ORGANIZATIONAL CHART

















BU -----

(DE) BU 44760 100%

#### SCHEDULE Y – INFORMATION CONCERNING ACTIVITIES OF INSURER MEMBERS OF A HOLDING COMPANY



























PART 1 – ORGANIZATIONAL CHART

#### **Physician Owned Entities**

| Entity Name                                           | Juris. | Federal Tax ID | Entity Name                                     | Juris. | Federal Tax ID |
|-------------------------------------------------------|--------|----------------|-------------------------------------------------|--------|----------------|
| 4C Medical Group, PLC                                 | AZ     | 45-2402948     | HealthCare Partners Medical Group, P.C.         | CA     | 95-4340584     |
| A.G. Dikengil, Inc.                                   | NJ     | 22-3149900     | Homecare Dime