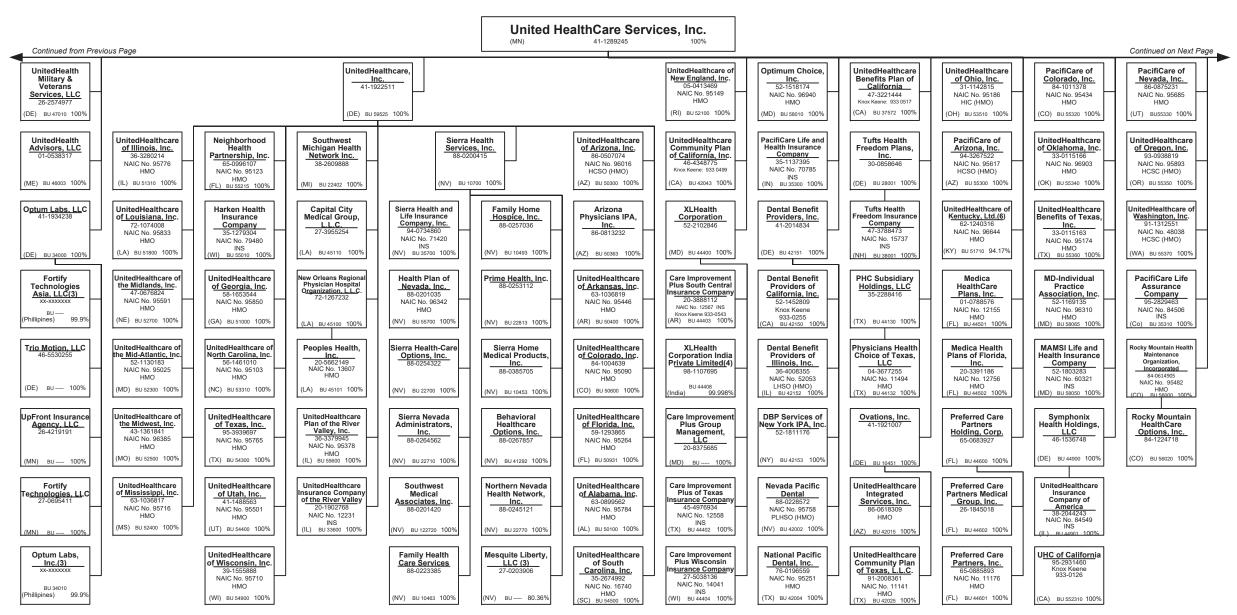

o write surplus lines in the state0 | Q - Qı |
| N - None of the above - Not allowed to write business in the state                          |        |
| Promiums are allocated by state based upon geographic market                                |        |

R - Registered - Non-domiciled RRGs.....0
Q - Qualified - Qualified or accredited reinsurer......0

Premiums are allocated by state based upon geographic market

#### SCHEDULE Y – INFORMATION CONCERNING ACTIVITIES OF INSURER MEMBERS OF A HOLDING COMPANY

PART 1 – ORGANIZATIONAL CHART



#### SCHEDULE Y – INFORMATION CONCERNING ACTIVITIES OF INSURER MEMBERS OF A HOLDING COMPANY

PART 1 – ORGANIZATIONAL CHART



#### SCHEDULE Y – INFORMATION CONCERNING ACTIVITIES OF INSURER MEMBERS OF A HOLDING COMPANY

PART 1 – ORGANIZATIONAL CHART

















BU -----

(DE) BU 44760 100%

#### SCHEDULE Y – INFORMATION CONCERNING ACTIVITIES OF INSURER MEMBERS OF A HOLDING COMPANY



























PART 1 – ORGANIZATIONAL CHART

#### **Physician Owned Entities**

| Entity Name                                           | Juris. | Federal Tax ID | Entity Name                                     | Juris. | Federal Tax ID |
|-------------------------------------------------------|--------|----------------|-------------------------------------------------|--------|----------------|
| 4C Medical Group, PLC                                 | AZ     | 45-2402948     | HealthCare Partners Medical Group, P.C.         | CA     | 95-4340584     |
| A.G. Dikengil, Inc.                                   | NJ     | 22-3149900     | Homecare