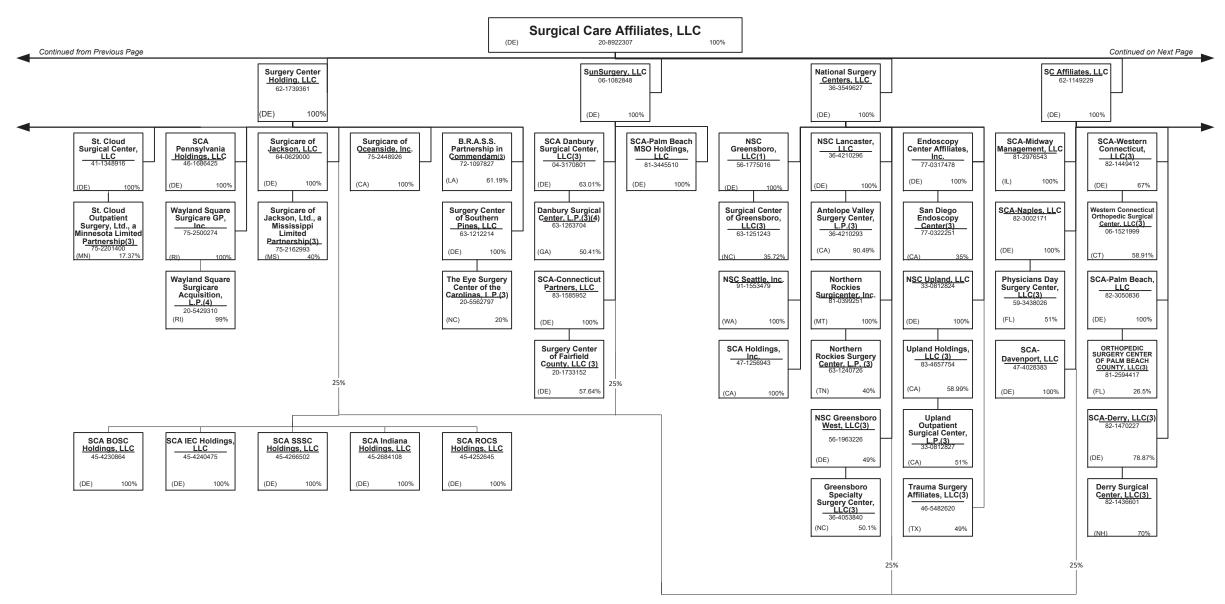

|
| Promiums are allocated by state based upon geographic market                                |        |

R - Registered - Non-domiciled RRGs.....0
Q - Qualified - Qualified or accredited reinsurer......0

Premiums are allocated by state based upon geographic market

#### SCHEDULE Y – INFORMATION CONCERNING ACTIVITIES OF INSURER MEMBERS OF A HOLDING COMPANY

PART 1 – ORGANIZATIONAL CHART



#### SCHEDULE Y – INFORMATION CONCERNING ACTIVITIES OF INSURER MEMBERS OF A HOLDING COMPANY

PART 1 – ORGANIZATIONAL CHART



#### SCHEDULE Y – INFORMATION CONCERNING ACTIVITIES OF INSURER MEMBERS OF A HOLDING COMPANY

PART 1 – ORGANIZATIONAL CHART

















BU -----

(DE) BU 44760 100%

#### SCHEDULE Y – INFORMATION CONCERNING ACTIVITIES OF INSURER MEMBERS OF A HOLDING COMPANY



























PART 1 – ORGANIZATIONAL CHART

#### **Physician Owned Entities**

| Entity Name                                           | Juris. | Federal Tax ID | Entity Name                                     | Juris. | Federal Tax ID |
|-------------------------------------------------------|--------|----------------|-------------------------------------------------|--------|----------------|
| 4C Medical Group, PLC                                 | AZ     | 45-2402948     | HealthCare Partners Medical Group, P.C.         | CA     | 95-4340584     |
| A.G. Dikengil, Inc.                                   | NJ     | 22-3149900     | Homecare Dimensions of Florida, Inc.            | TX     | 81-0884465     |
| AbleTo Behavioral Health Services of Michigan, P.C.   | MI     |