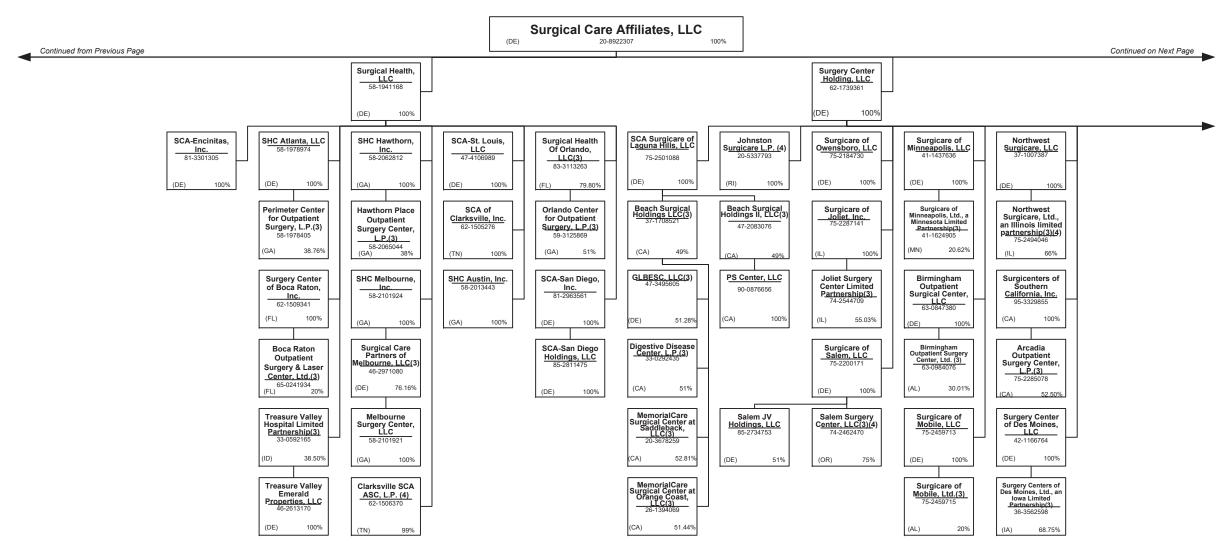

|
| Promiums are allocated by state based upon geographic market                                |        |

R - Registered - Non-domiciled RRGs.....0
Q - Qualified - Qualified or accredited reinsurer......0

Premiums are allocated by state based upon geographic market

#### SCHEDULE Y – INFORMATION CONCERNING ACTIVITIES OF INSURER MEMBERS OF A HOLDING COMPANY

PART 1 – ORGANIZATIONAL CHART



#### SCHEDULE Y – INFORMATION CONCERNING ACTIVITIES OF INSURER MEMBERS OF A HOLDING COMPANY

PART 1 – ORGANIZATIONAL CHART



#### SCHEDULE Y – INFORMATION CONCERNING ACTIVITIES OF INSURER MEMBERS OF A HOLDING COMPANY

PART 1 – ORGANIZATIONAL CHART

















BU -----

(DE) BU 44760 100%

#### SCHEDULE Y – INFORMATION CONCERNING ACTIVITIES OF INSURER MEMBERS OF A HOLDING COMPANY



























PART 1 – ORGANIZATIONAL CHART

#### **Physician Owned Entities**

| Entity Name                                           | Juris. | Federal Tax ID | Entity Name                                     | Juris. | Federal Tax ID |
|-------------------------------------------------------|--------|----------------|-------------------------------------------------|--------|----------------|
| 4C Medical Group, PLC                                 | AZ     | 45-2402948     | HealthCare Partners Medical Group, P.C.         | CA     | 95-4340584     |
| A.G. Dikengil, Inc.                                   | NJ     | 22-3149900     | Homecare Dimensions of Florida, Inc.            | TX     | 81-0884465     |
| AbleTo Behavioral Health Services of Michigan, P.C.   | MI     |