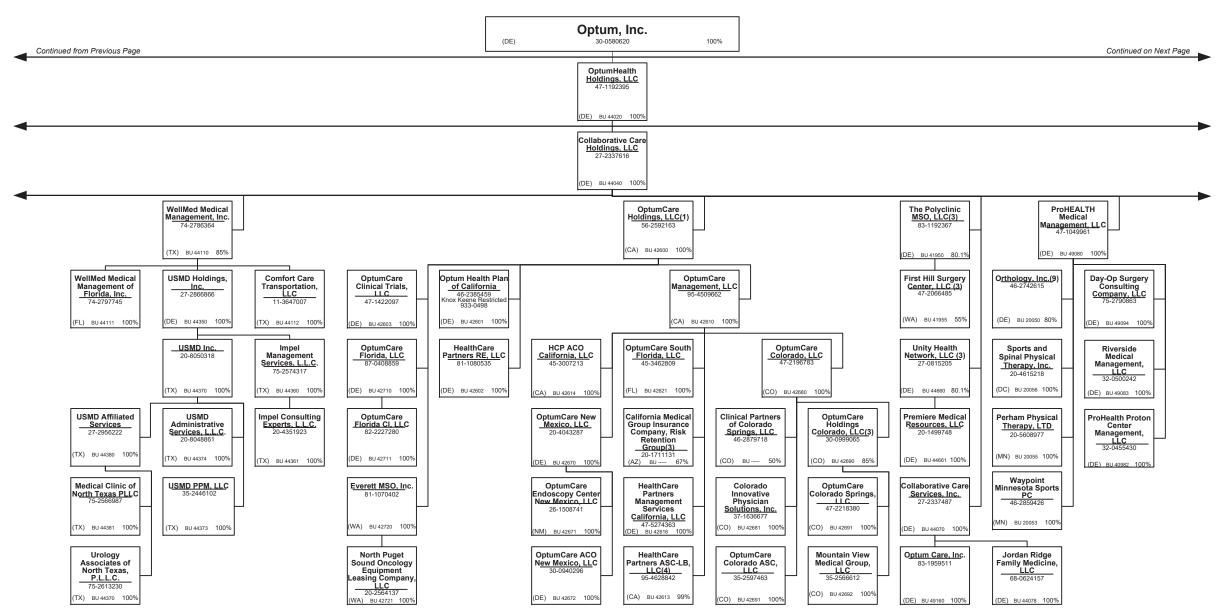

|        |
| Promiums are allocated by state based upon geographic market                                |        |

R - Registered - Non-domiciled RRGs.....0
Q - Qualified - Qualified or accredited reinsurer......0

Premiums are allocated by state based upon geographic market

#### SCHEDULE Y – INFORMATION CONCERNING ACTIVITIES OF INSURER MEMBERS OF A HOLDING COMPANY

PART 1 – ORGANIZATIONAL CHART



#### SCHEDULE Y – INFORMATION CONCERNING ACTIVITIES OF INSURER MEMBERS OF A HOLDING COMPANY

PART 1 – ORGANIZATIONAL CHART



#### SCHEDULE Y – INFORMATION CONCERNING ACTIVITIES OF INSURER MEMBERS OF A HOLDING COMPANY

PART 1 – ORGANIZATIONAL CHART

















BU -----

(DE) BU 44760 100%

#### SCHEDULE Y – INFORMATION CONCERNING ACTIVITIES OF INSURER MEMBERS OF A HOLDING COMPANY



























PART 1 – ORGANIZATIONAL CHART

#### **Physician Owned Entities**

| Entity Name                                           | Juris. | Federal Tax ID | Entity Name                                     | Juris. | Federal Tax ID |
|-------------------------------------------------------|--------|----------------|-------------------------------------------------|--------|----------------|
| 4C Medical Group, PLC                                 | AZ     | 45-2402948     | HealthCare Partners Medical Group, P.C.         | CA     | 95-4340584     |
| A.G. Dikengil, Inc.                                   | NJ     | 22-3149900     | Homecare Dimensions of Florida, Inc.            | TX     | 81-0884465     |
| AbleTo Behavioral Health Services of Michigan, P.C.   | MI     |