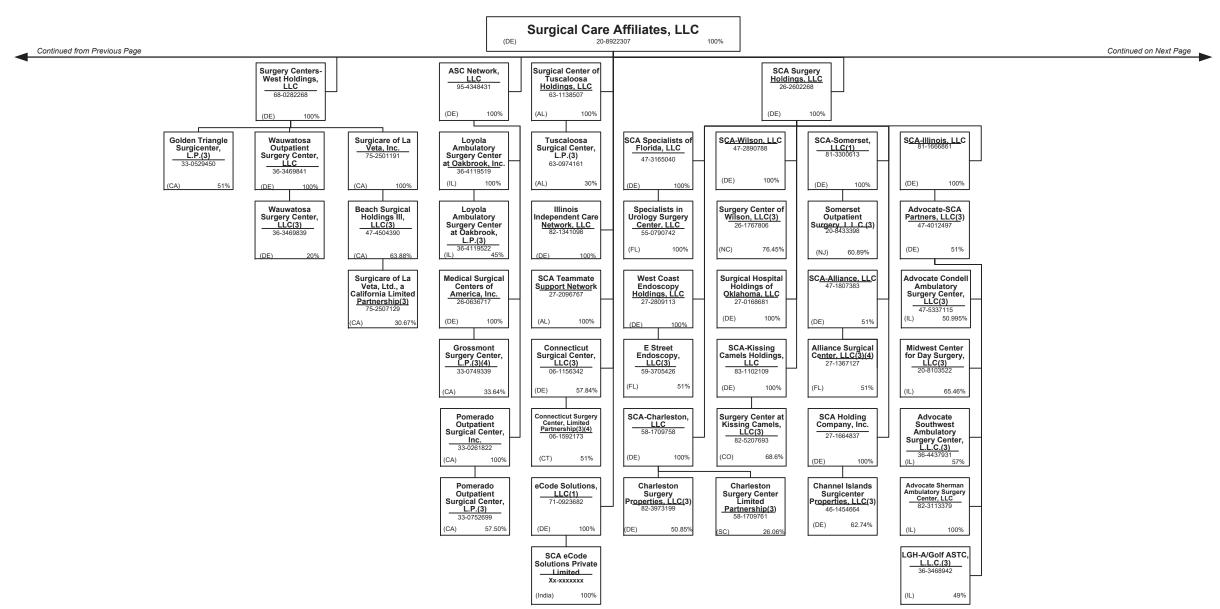

|
| Promiums are allocated by state based upon geographic market                                |        |

R - Registered - Non-domiciled RRGs.....0
Q - Qualified - Qualified or accredited reinsurer......0

Premiums are allocated by state based upon geographic market

#### SCHEDULE Y – INFORMATION CONCERNING ACTIVITIES OF INSURER MEMBERS OF A HOLDING COMPANY

PART 1 – ORGANIZATIONAL CHART



#### SCHEDULE Y – INFORMATION CONCERNING ACTIVITIES OF INSURER MEMBERS OF A HOLDING COMPANY

PART 1 – ORGANIZATIONAL CHART



#### SCHEDULE Y – INFORMATION CONCERNING ACTIVITIES OF INSURER MEMBERS OF A HOLDING COMPANY

PART 1 – ORGANIZATIONAL CHART

















BU -----

(DE) BU 44760 100%

#### SCHEDULE Y – INFORMATION CONCERNING ACTIVITIES OF INSURER MEMBERS OF A HOLDING COMPANY



























PART 1 – ORGANIZATIONAL CHART

#### **Physician Owned Entities**

| Entity Name                                           | Juris. | Federal Tax ID | Entity Name                                     | Juris. | Federal Tax ID |
|-------------------------------------------------------|--------|----------------|-------------------------------------------------|--------|----------------|
| 4C Medical Group, PLC                                 | AZ     | 45-2402948     | HealthCare Partners Medical Group, P.C.         | CA     | 95-4340584     |
| A.G. Dikengil, Inc.                                   | NJ     | 22-3149900     | Homecare Dimensions of Florida, Inc.            | TX     | 81-0884465     |
| AbleTo Behavioral Health Services of Michigan, P.C.   | MI     |