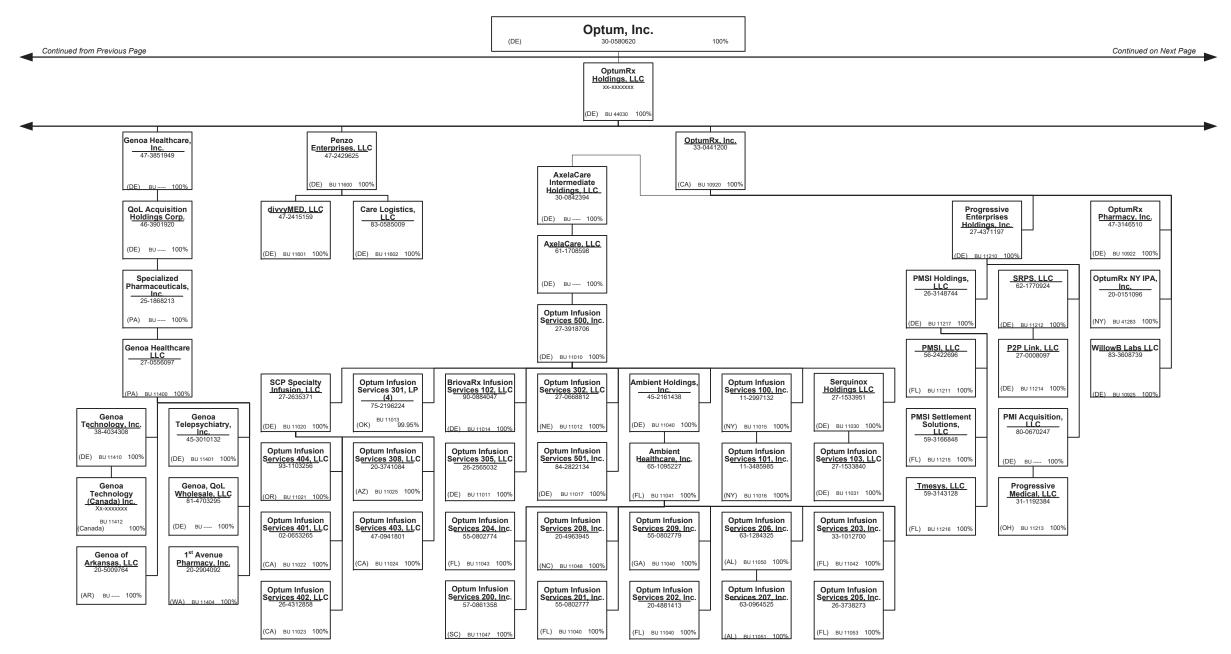

e surplus lines in the state0 | Q - Qı |
| N - None of the above - Not allowed to write business in the state                          |        |
| Promiums are allocated by state based upon geographic market                                |        |

R - Registered - Non-domiciled RRGs.....0
Q - Qualified - Qualified or accredited reinsurer......0

Premiums are allocated by state based upon geographic market

#### SCHEDULE Y – INFORMATION CONCERNING ACTIVITIES OF INSURER MEMBERS OF A HOLDING COMPANY

PART 1 – ORGANIZATIONAL CHART



#### SCHEDULE Y – INFORMATION CONCERNING ACTIVITIES OF INSURER MEMBERS OF A HOLDING COMPANY

PART 1 – ORGANIZATIONAL CHART



#### SCHEDULE Y – INFORMATION CONCERNING ACTIVITIES OF INSURER MEMBERS OF A HOLDING COMPANY

PART 1 – ORGANIZATIONAL CHART

















BU -----

(DE) BU 44760 100%

#### SCHEDULE Y – INFORMATION CONCERNING ACTIVITIES OF INSURER MEMBERS OF A HOLDING COMPANY



























PART 1 – ORGANIZATIONAL CHART

#### **Physician Owned Entities**

| Entity Name                                           | Juris. | Federal Tax ID | Entity Name                                     | Juris. | Federal Tax ID |
|-------------------------------------------------------|--------|----------------|-------------------------------------------------|--------|----------------|
| 4C Medical Group, PLC                                 | AZ     | 45-2402948     | HealthCare Partners Medical Group, P.C.         | CA     | 95-4340584     |
| A.G. Dikengil, Inc.                                   | NJ     | 22-3149900     | Homecare Dimens