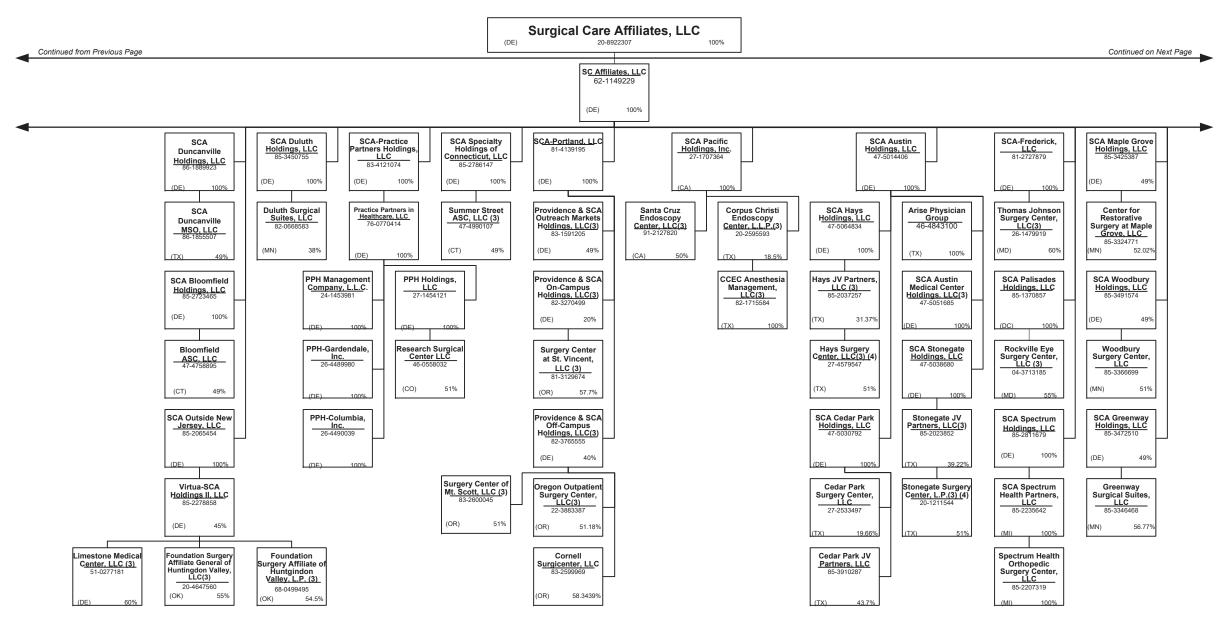

romiums are allocated by state based upon geographic market                                |        |

R - Registered - Non-domiciled RRGs.....0
Q - Qualified - Qualified or accredited reinsurer......0

Premiums are allocated by state based upon geographic market

#### SCHEDULE Y – INFORMATION CONCERNING ACTIVITIES OF INSURER MEMBERS OF A HOLDING COMPANY

PART 1 – ORGANIZATIONAL CHART



#### SCHEDULE Y – INFORMATION CONCERNING ACTIVITIES OF INSURER MEMBERS OF A HOLDING COMPANY

PART 1 – ORGANIZATIONAL CHART



#### SCHEDULE Y – INFORMATION CONCERNING ACTIVITIES OF INSURER MEMBERS OF A HOLDING COMPANY

PART 1 – ORGANIZATIONAL CHART

















BU -----

(DE) BU 44760 100%

#### SCHEDULE Y – INFORMATION CONCERNING ACTIVITIES OF INSURER MEMBERS OF A HOLDING COMPANY



























PART 1 – ORGANIZATIONAL CHART

#### **Physician Owned Entities**

| Entity Name                                           | Juris. | Federal Tax ID | Entity Name                                     | Juris. | Federal Tax ID |
|-------------------------------------------------------|--------|----------------|-------------------------------------------------|--------|----------------|
| 4C Medical Group, PLC                                 | AZ     | 45-2402948     | HealthCare Partners Medical Group, P.C.         | CA     | 95-4340584     |
| A.G. Dikengil, Inc.                                   | NJ     | 22-3149900     | Homecare Dimensions of Florida, Inc.            | TX     | 81-0884465     |
| AbleTo Behavioral Health Services of Michigan, P.C.   | MI     |                | Home