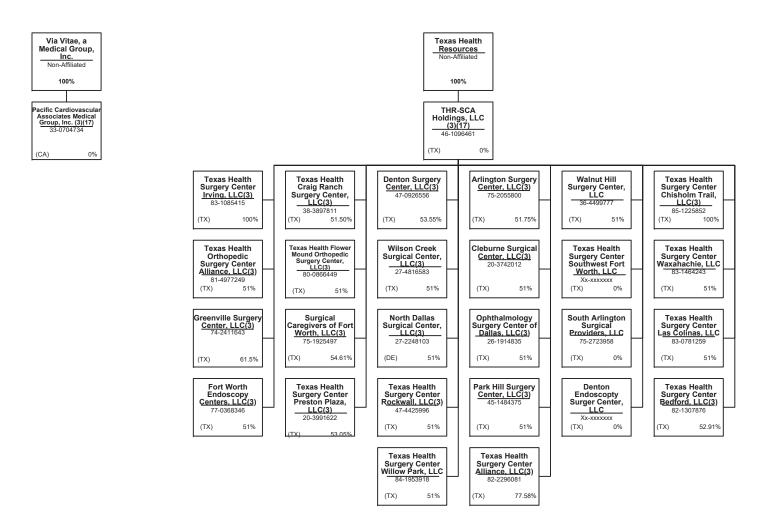

ums are allocated by state based upon geographic market                                |        |

R - Registered - Non-domiciled RRGs.....0
Q - Qualified - Qualified or accredited reinsurer......0

Premiums are allocated by state based upon geographic market

#### SCHEDULE Y – INFORMATION CONCERNING ACTIVITIES OF INSURER MEMBERS OF A HOLDING COMPANY

PART 1 – ORGANIZATIONAL CHART



#### SCHEDULE Y – INFORMATION CONCERNING ACTIVITIES OF INSURER MEMBERS OF A HOLDING COMPANY

PART 1 – ORGANIZATIONAL CHART



#### SCHEDULE Y – INFORMATION CONCERNING ACTIVITIES OF INSURER MEMBERS OF A HOLDING COMPANY

PART 1 – ORGANIZATIONAL CHART

















BU -----

(DE) BU 44760 100%

#### SCHEDULE Y – INFORMATION CONCERNING ACTIVITIES OF INSURER MEMBERS OF A HOLDING COMPANY



























PART 1 – ORGANIZATIONAL CHART

#### **Physician Owned Entities**

| Entity Name                                           | Juris. | Federal Tax ID | Entity Name                                     | Juris. | Federal Tax ID |
|-------------------------------------------------------|--------|----------------|-------------------------------------------------|--------|----------------|
| 4C Medical Group, PLC                                 | AZ     | 45-2402948     | HealthCare Partners Medical Group, P.C.         | CA     | 95-4340584     |
| A.G. Dikengil, Inc.                                   | NJ     | 22-3149900     | Homecare Dimensions of Florida, Inc.            | TX     | 81-0884465     |
| AbleTo Behavioral Health Services of Michigan, P.C.   | MI     |                | Homecare