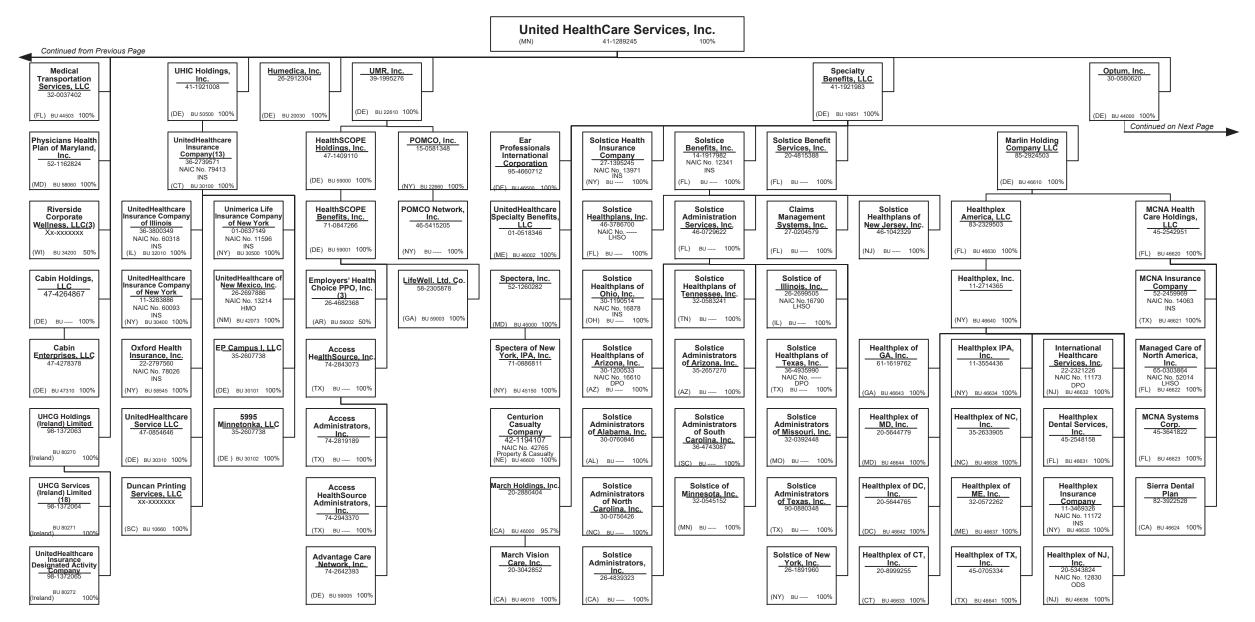

write surplus lines in the state0 | Q - Qı |
| N - None of the above - Not allowed to write business in the state                          |        |
| Promiums are allocated by state based upon geographic market                                |        |

R - Registered - Non-domiciled RRGs.....0
Q - Qualified - Qualified or accredited reinsurer......0

Premiums are allocated by state based upon geographic market

#### SCHEDULE Y – INFORMATION CONCERNING ACTIVITIES OF INSURER MEMBERS OF A HOLDING COMPANY

PART 1 – ORGANIZATIONAL CHART



#### SCHEDULE Y – INFORMATION CONCERNING ACTIVITIES OF INSURER MEMBERS OF A HOLDING COMPANY

PART 1 – ORGANIZATIONAL CHART



#### SCHEDULE Y – INFORMATION CONCERNING ACTIVITIES OF INSURER MEMBERS OF A HOLDING COMPANY

PART 1 – ORGANIZATIONAL CHART

















BU -----

(DE) BU 44760 100%

#### SCHEDULE Y – INFORMATION CONCERNING ACTIVITIES OF INSURER MEMBERS OF A HOLDING COMPANY



























PART 1 – ORGANIZATIONAL CHART

#### **Physician Owned Entities**

| Entity Name                                           | Juris. | Federal Tax ID | Entity Name                                     | Juris. | Federal Tax ID |
|-------------------------------------------------------|--------|----------------|-------------------------------------------------|--------|----------------|
| 4C Medical Group, PLC                                 | AZ     | 45-2402948     | HealthCare Partners Medical Group, P.C.         | CA     | 95-4340584     |
| A.G. Dikengil, Inc.                                   | NJ     | 22-3149900     | Homecare Di