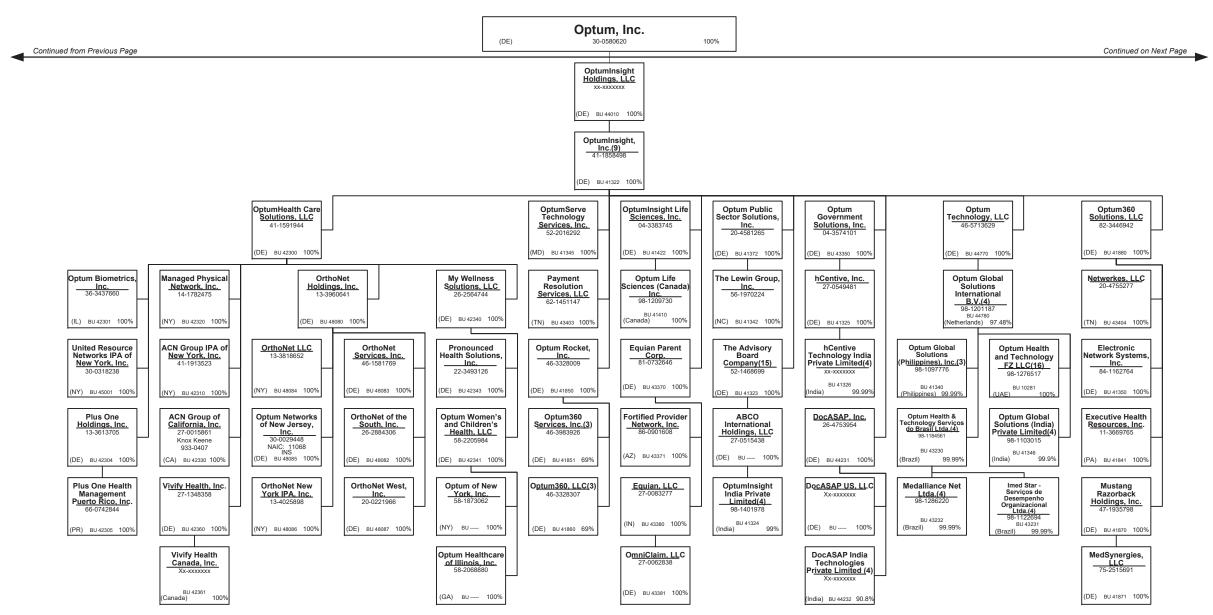

rplus lines in the state0 | Q - Qı |
| N - None of the above - Not allowed to write business in the state                          |        |
| Promiums are allocated by state based upon geographic market                                |        |

R - Registered - Non-domiciled RRGs.....0
Q - Qualified - Qualified or accredited reinsurer......0

Premiums are allocated by state based upon geographic market

#### SCHEDULE Y – INFORMATION CONCERNING ACTIVITIES OF INSURER MEMBERS OF A HOLDING COMPANY

PART 1 – ORGANIZATIONAL CHART



#### SCHEDULE Y – INFORMATION CONCERNING ACTIVITIES OF INSURER MEMBERS OF A HOLDING COMPANY

PART 1 – ORGANIZATIONAL CHART



#### SCHEDULE Y – INFORMATION CONCERNING ACTIVITIES OF INSURER MEMBERS OF A HOLDING COMPANY

PART 1 – ORGANIZATIONAL CHART

















BU -----

(DE) BU 44760 100%

#### SCHEDULE Y – INFORMATION CONCERNING ACTIVITIES OF INSURER MEMBERS OF A HOLDING COMPANY



























PART 1 – ORGANIZATIONAL CHART

#### **Physician Owned Entities**

| Entity Name                                           | Juris. | Federal Tax ID | Entity Name                                     | Juris. | Federal Tax ID |
|-------------------------------------------------------|--------|----------------|-------------------------------------------------|--------|----------------|
| 4C Medical Group, PLC                                 | AZ     | 45-2402948     | HealthCare Partners Medical Group, P.C.         | CA     | 95-4340584     |
| A.G. Dikengil, Inc.                                   | NJ     | 22-3149900     | Homecare Dimensions