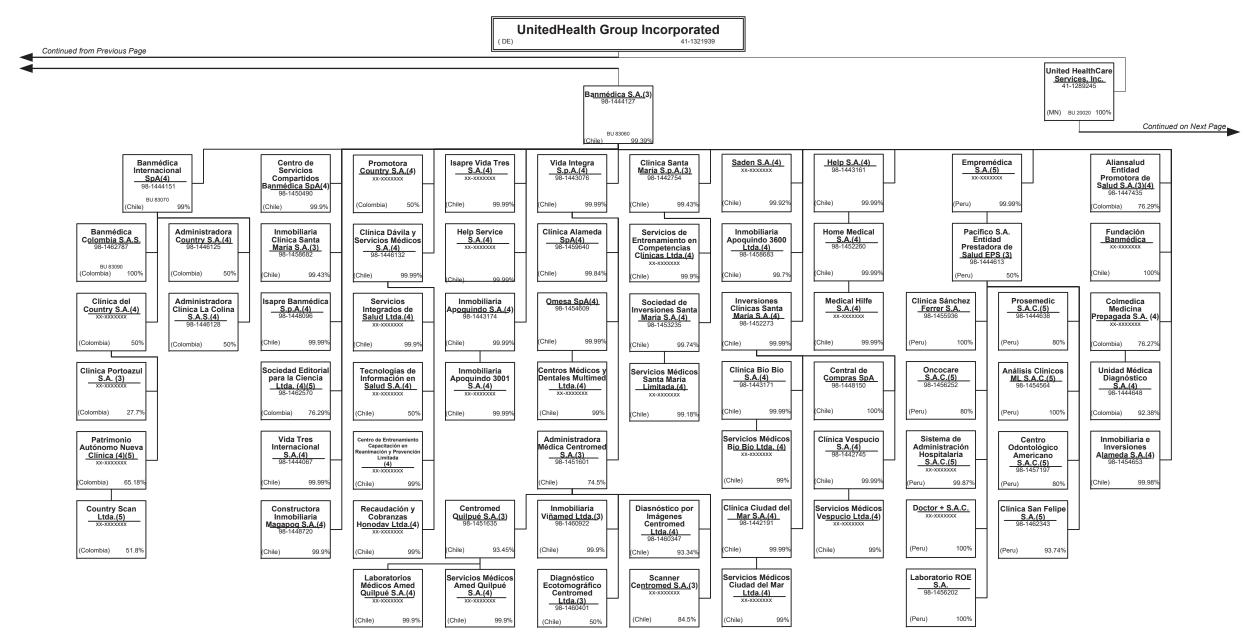

to write surplus lines in the state0 | Q - Qı |
| N - None of the above - Not allowed to write business in the state                          |        |
| Promiums are allocated by state based upon geographic market                                |        |

R - Registered - Non-domiciled RRGs.....0
Q - Qualified - Qualified or accredited reinsurer......0

Premiums are allocated by state based upon geographic market

#### SCHEDULE Y – INFORMATION CONCERNING ACTIVITIES OF INSURER MEMBERS OF A HOLDING COMPANY

PART 1 – ORGANIZATIONAL CHART



#### SCHEDULE Y – INFORMATION CONCERNING ACTIVITIES OF INSURER MEMBERS OF A HOLDING COMPANY

PART 1 – ORGANIZATIONAL CHART



#### SCHEDULE Y – INFORMATION CONCERNING ACTIVITIES OF INSURER MEMBERS OF A HOLDING COMPANY

PART 1 – ORGANIZATIONAL CHART

















BU -----

(DE) BU 44760 100%

#### SCHEDULE Y – INFORMATION CONCERNING ACTIVITIES OF INSURER MEMBERS OF A HOLDING COMPANY



























PART 1 – ORGANIZATIONAL CHART

#### **Physician Owned Entities**

| Entity Name                                           | Juris. | Federal Tax ID | Entity Name                                     | Juris. | Federal Tax ID |
|-------------------------------------------------------|--------|----------------|-------------------------------------------------|--------|----------------|
| 4C Medical Group, PLC                                 | AZ     | 45-2402948     | HealthCare Partners Medical Group, P.C.         | CA     | 95-4340584     |
| A.G. Dikengil, Inc.                                   | NJ     | 22-3149900     | Homecar