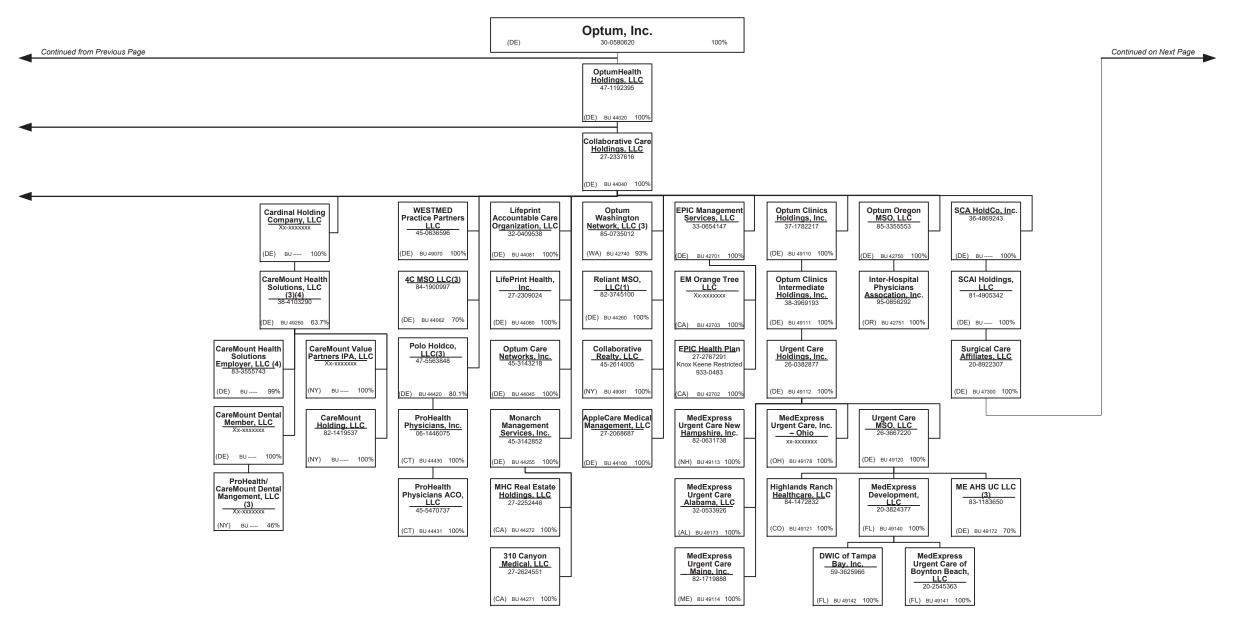

|        |
| Promiums are allocated by state based upon geographic market                                |        |

R - Registered - Non-domiciled RRGs.....0
Q - Qualified - Qualified or accredited reinsurer......0

Premiums are allocated by state based upon geographic market

#### SCHEDULE Y – INFORMATION CONCERNING ACTIVITIES OF INSURER MEMBERS OF A HOLDING COMPANY

PART 1 – ORGANIZATIONAL CHART



#### SCHEDULE Y – INFORMATION CONCERNING ACTIVITIES OF INSURER MEMBERS OF A HOLDING COMPANY

PART 1 – ORGANIZATIONAL CHART



#### SCHEDULE Y – INFORMATION CONCERNING ACTIVITIES OF INSURER MEMBERS OF A HOLDING COMPANY

PART 1 – ORGANIZATIONAL CHART

















BU -----

(DE) BU 44760 100%

#### SCHEDULE Y – INFORMATION CONCERNING ACTIVITIES OF INSURER MEMBERS OF A HOLDING COMPANY



























PART 1 – ORGANIZATIONAL CHART

#### **Physician Owned Entities**

| Entity Name                                           | Juris. | Federal Tax ID | Entity Name                                     | Juris. | Federal Tax ID |
|-------------------------------------------------------|--------|----------------|-------------------------------------------------|--------|----------------|
| 4C Medical Group, PLC                                 | AZ     | 45-2402948     | HealthCare Partners Medical Group, P.C.         | CA     | 95-4340584     |
| A.G. Dikengil, Inc.                                   | NJ     | 22-3149900     | Homecare Dimensions of Florida, Inc.            | TX     | 81-0884465     |
| AbleTo Behavioral Health Services of Michigan, P.C.   | MI     |