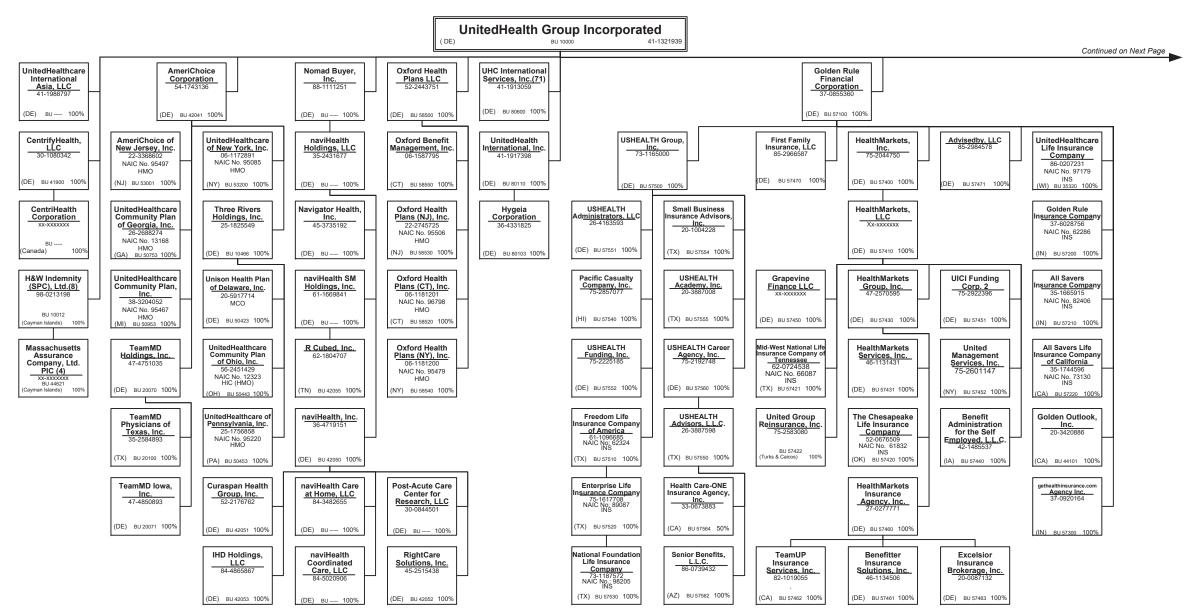

|    |
|--------------------------------------------------------------------------------------------|----|
| L - Licensed or Chartered - Licensed Insurance carrier or domiciled RRG                    | 4  |
| E - Eligible - Reporting entities eligible or approved to write surplus lines in the state | 0  |
| N - None of the above - Not allowed to write business in the state.                        | 53 |
| Premiums are allocated by state based upon geographic market.                              |    |

R - Registered - Non-domiciled RRGs......0
Q - Qualified - Qualified or accredited reinsurer......0

### SCHEDULE Y – INFORMATION CONCERNING ACTIVITIES OF INSURER MEMBERS OF A HOLDING COMPANY GROUP

PART 1 – ORGANIZATIONAL CHART



### SCHEDULE Y – INFORMATION CONCERNING ACTIVITIES OF INSURER MEMBERS OF A HOLDING COMPANY GROUP

PART 1 – ORGANIZATIONAL CHART



### SCHEDULE Y – INFORMATION CONCERNING ACTIVITIES OF INSURER MEMBERS OF A HOLDING COMPANY GROUP

PART 1 – ORGANIZATIONAL CHART









































PART 1 – ORGANIZATIONAL CHART

| Entity Name                                                   | Juris. | Federal Tax ID | Entity Name                                               | Juris. | Federal Tax ID |
|---------------------------------------------------------------|--------|----------------|-----------------------------------------------------------|--------|----------------|
| 4C Medical Group, PLC                                         | AZ     | 45-2402948     | HealthCare Partners