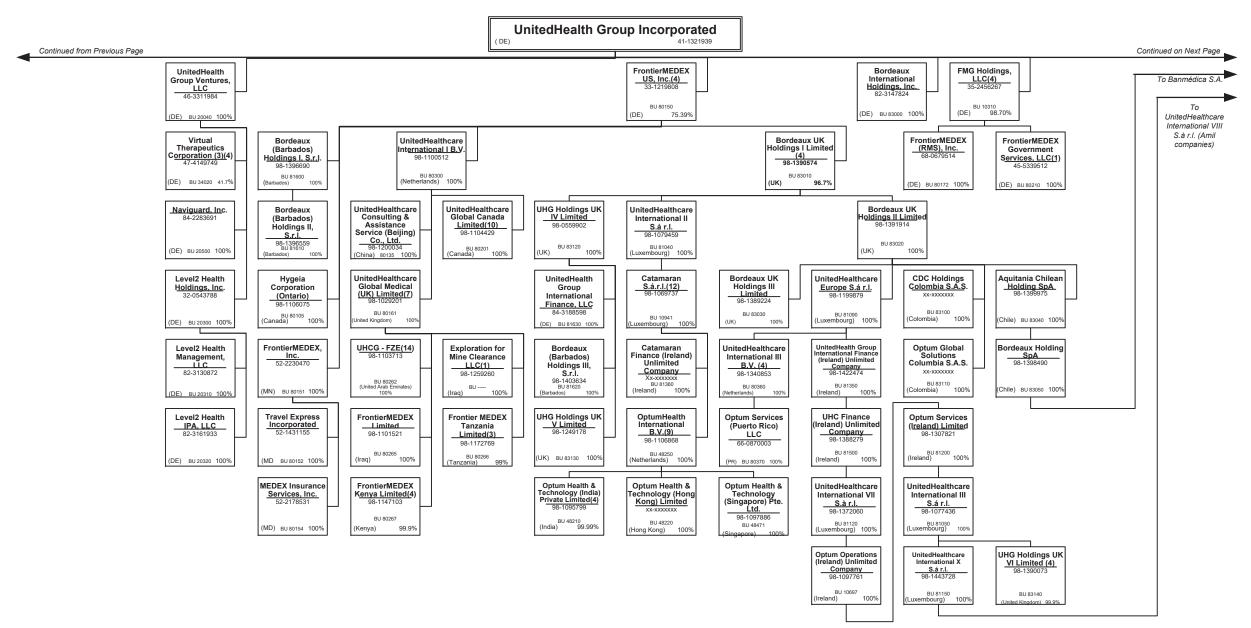

-------------------------------|----|
| L - Licensed or Chartered - Licensed Insurance carrier or domiciled RRG                    | 4  |
| E - Eligible - Reporting entities eligible or approved to write surplus lines in the state | 0  |
| N - None of the above - Not allowed to write business in the state.                        | 53 |
| Premiums are allocated by state based upon geographic market.                              |    |

R - Registered - Non-domiciled RRGs......0
Q - Qualified - Qualified or accredited reinsurer......0

### SCHEDULE Y – INFORMATION CONCERNING ACTIVITIES OF INSURER MEMBERS OF A HOLDING COMPANY GROUP

PART 1 – ORGANIZATIONAL CHART



### SCHEDULE Y – INFORMATION CONCERNING ACTIVITIES OF INSURER MEMBERS OF A HOLDING COMPANY GROUP

PART 1 – ORGANIZATIONAL CHART



### SCHEDULE Y – INFORMATION CONCERNING ACTIVITIES OF INSURER MEMBERS OF A HOLDING COMPANY GROUP

PART 1 – ORGANIZATIONAL CHART









































PART 1 – ORGANIZATIONAL CHART

| Entity Name                                                   | Juris. | Federal Tax ID | Entity Name                                               | Juris. | Federal Tax ID |
|---------------------------------------------------------------|--------|----------------|-----------------------------------------------------------|--------|----------------|
| 4C Medical Group, PLC                                         | AZ     | 45-2402948     | HealthCare Partners Affiliates Medical Group              | CA     | 95-4526112     |
| A.G. Dikengil, Inc.