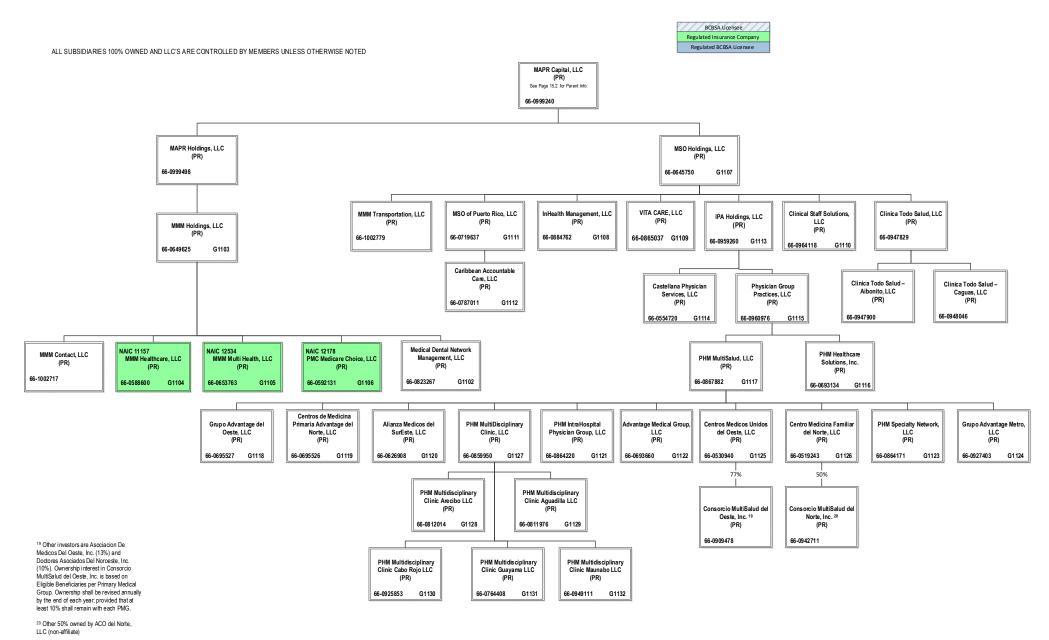

- <sup>16</sup> Community Care Health Plan of Nebraska, Inc. is a joint venture 95% owned by Anthem Partnership Holding Company, LLC and 5% owned by Blue Cross and Blue Shield of Nebraska, Inc. (non-affiliate).
- <sup>17</sup> APC PASSE, LLC (regulated entity) is a joint venture 49% owned by Anthem Pathereship Holding Company, LLC and 51% owned by Arkansas Provider Coalition, LLC (non-affiliate).
- <sup>18</sup> Community Care Health Plan of Kansas, Inc. is a joint venture 90% owned by Anthem Partnership Holding Company, LLC, 5% owned by Blue Cross and Blue Shield of Kansas (non-affiliate) and 5% owned by Blue Cross and Blue Shield of Kansas City (non-affiliate).

# SCHEDULE Y – INFORMATION CONCERNING ACTIVITIES OF INSURER MEMBERS OF A HOLDING COMPANY GROUP PART 1 – ORGANIZATIONAL CHART



## SCHEDULE Y

|       | PART 1A - DETAIL OF INSURANCE HOLDING COMPANY SYSTEM |         |            |          |            |                         |                                               |         |           |                                             |                   |         |                       |          |         |
|-------|------------------------------------------------------|---------|------------|----------|------------|-------------------------|-----------------------------------------------|---------|-----------|---------------------------------------------|-------------------|---------|-----------------------|----------|---------|
| 1     | 2                                                    | 3       | 4          | 5        | 6          | 7