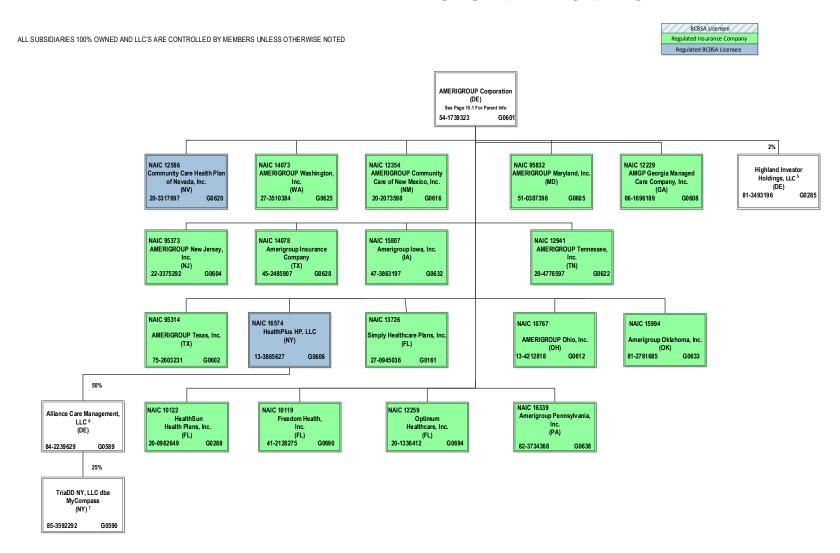

ORMATION CONCERNING ACTIVITIES OF INSURER MEMBERS OF A HOLDING COMPANY GROUP PART 1 – ORGANIZATIONAL CHART



 $<sup>^3</sup>$  Anthem Workers' Compensation, LLC is owned 75% by Anthem Blue Cross Life and Health Insurance Company and 25% by HealthLink, Inc.

# SCHEDULE Y – INFORMATION CONCERNING ACTIVITIES OF INSURER MEMBERS OF A HOLDING COMPANY GROUP PART 1 – ORGANIZATIONAL CHART



# SCHEDULE Y – INFORMATION CONCERNING ACTIVITIES OF INSURER MEMBERS OF A HOLDING COMPANY GROUP PART 1 – ORGANIZATIONAL CHART

BCBSA Licensee

Regulated Insurance Company

Regulated BCBSA Licensee

ALL SUBSIDIARIES 100% OWNED AND LLC'S ARE CONTROLLED BY MEMBERS UNLESS OTHERWISE NOTED



# SCHEDULE Y – INFORMATION CONCERNING ACTIVITIES OF INSURER MEMBERS OF A HOLDING COMPANY GROUP PART 1 – ORGANIZATIONAL CHART



<sup>&</sup>lt;sup>5</sup> Amerigroup Corporation holds a 2% interest in Highland Investor Holdings, LLC, and ATH Holding Company, LLC holds the remaining 98% interest.

<sup>&</sup>lt;sup>6</sup> Alliance Care Management, LLC is 50% owned by Beacon Health Options, Inc. and 50% owned by Health Plus HP, LLC.

 $<sup>^7\,\</sup>rm TriaDD$  NY, LLC dba MyCompass is 25% owned by Alliance Care Management, LLC and the remaining 75% interest is owned by unaffiliated investors.

75% interest is owned by unaffiliated

investors.

# SCHEDULE Y – INFORMATION CONCERNING ACTIVITIES OF INSURER MEMBERS OF A HOLDING COMPANY GROUP PART 1 – ORGANIZATIONAL CHART



# SCHEDULE Y – INFORMATION CONCERNING ACTIVITIES OF INSURER MEMBERS OF A HOLDING COMPANY GROUP PART 1 – ORGANIZATIONAL CHART

BCBSA Licensee

R