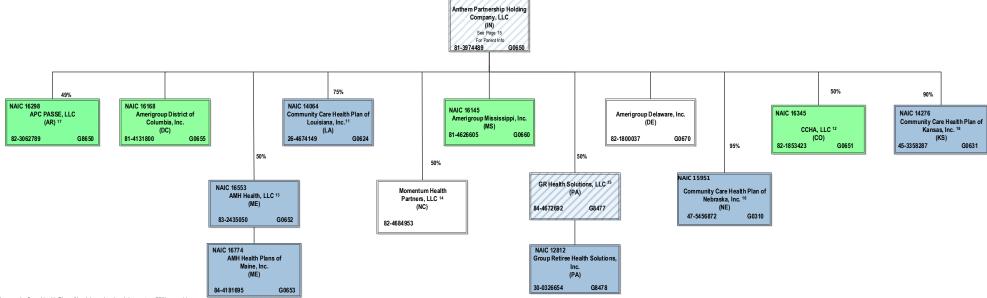

the remaining 98% interest.

<sup>&</sup>lt;sup>6</sup> Alliance Care Management, LLC is 50% owned by Beacon Health Options, Inc. and 50% owned by Health Plus HP, LLC.

 $<sup>^7\,\</sup>rm TriaDD$  NY, LLC dba MyCompass is 25% owned by Alliance Care Management, LLC and the remaining 75% interest is owned by unaffiliated investors.

75% interest is owned by unaffiliated

investors.

# SCHEDULE Y – INFORMATION CONCERNING ACTIVITIES OF INSURER MEMBERS OF A HOLDING COMPANY GROUP PART 1 – ORGANIZATIONAL CHART



# SCHEDULE Y – INFORMATION CONCERNING ACTIVITIES OF INSURER MEMBERS OF A HOLDING COMPANY GROUP PART 1 – ORGANIZATIONAL CHART

BCBSA Licensee

Regulated Insurance Company

Regulated BCBSA Licensee

ALL SUBSIDIARIES 100% OWNED AND LLC'S ARE CONTROLLED BY MEMBERS UNLESS OTHERWISE NOTED



- 11 Community Care Health Plan of Louisiana, hc. is a joint verture 75% owned by Anthem Partnership Holding Company, LLC and 25% owned by Louisiana Health Service & Indemnity Company d.b/a Blue Cross and Blue Shield of Louisiana (non-affiliata)
- <sup>12</sup> CCHA, LLC is a joint venture 50% owned by Anthem Partnership Holding Company, LLC and 50% owned by Colorado Community Health Alliance, LLC (non-affiliate)
- <sup>13</sup>AMH Health, LLC is a joint venture 50% owned by MaineHealth (non-affiliate) and 50% owned by Anthem Partnership Holding Company, LLC
- <sup>14</sup> Momentum Health Partners, LLC is a joint venture 50% owned by Anthem Partnership Holding Company, LLC and 50% owned by Blue Cross and Blue Shield of North Carolina (non-affiliate)
- <sup>15</sup> GR Health Solutions,