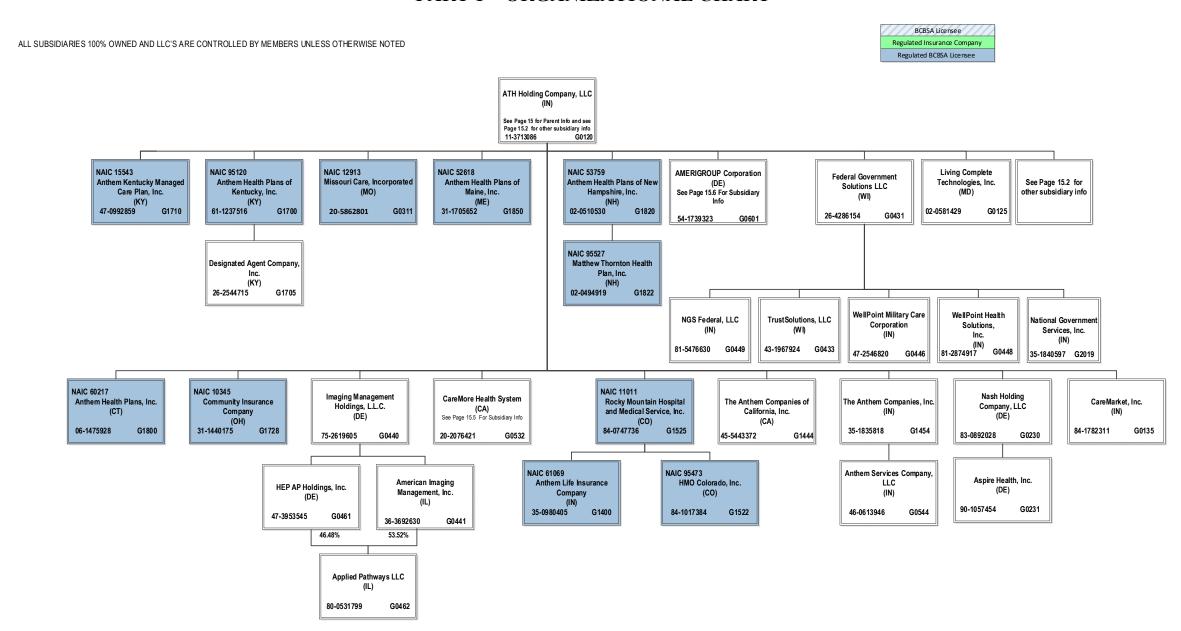

| XXX                     | 0.1                          | ()                      | ()                    | ()                     |                                                      |                                                    | n                             |                                      |                           |

E - Eligible - Reporting entities eligible or approved to write surplus lines in the state. 0

N - None of the above - Not allowed to write business in the state. 56

# SCHEDULE Y – INFORMATION CONCERNING ACTIVITIES OF INSURER MEMBERS OF A HOLDING COMPANY GROUP PART 1 – ORGANIZATIONAL CHART



# SCHEDULE Y – INFORMATION CONCERNING ACTIVITIES OF INSURER MEMBERS OF A HOLDING COMPANY GROUP PART 1 – ORGANIZATIONAL CHART



# SCHEDULE Y – INFORMATION CONCERNING ACTIVITIES OF INSURER MEMBERS OF A HOLDING COMPANY GROUP PART 1 – ORGANIZATIONAL CHART



# SCHEDULE Y – INFORMATION CONCERNING ACTIVITIES OF INSURER MEMBERS OF A HOLDING COMPANY GROUP PART 1 – ORGANIZATIONAL CHART



 $<sup>^3</sup>$  Anthem Workers' Compensation, LLC is owned 75% by Anthem Blue Cross Life and Health Insurance Company and 25% by HealthLink, Inc.

# SCHEDULE Y – INFORMATION CONCERNING ACTIVITIES OF INSURER MEMBERS OF A HOLDING COMPANY GROUP PART 1 – ORGANIZATIONAL CHART



# SCHEDULE Y – INFORMATION CONCERNING ACTIVITIES OF INSURER MEMBERS OF A HOLDING COMPANY GROUP PART 1 – ORGANIZATIONAL CHART

BCBSA Licensee

Regulated Insurance Company

Regulated BCBSA Licensee

ALL SUBSIDIARIES 100% OWNED AND LLC'S ARE CONTROLLED BY MEMBERS UNLE