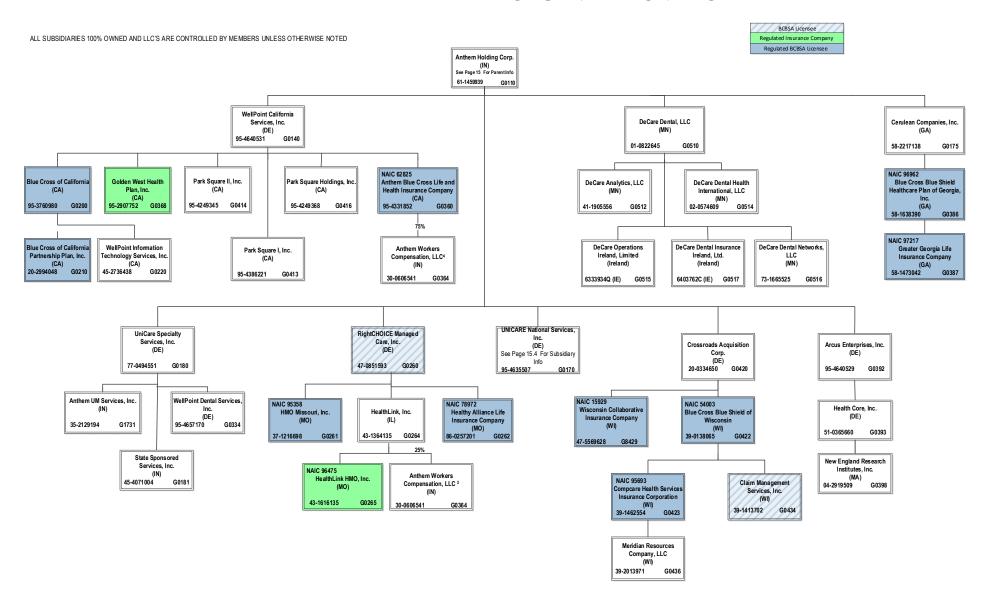

| n                             |                                      |                           |

E - Eligible - Reporting entities eligible or approved to write surplus lines in the state. 0

N - None of the above - Not allowed to write business in the state. 56

# SCHEDULE Y – INFORMATION CONCERNING ACTIVITIES OF INSURER MEMBERS OF A HOLDING COMPANY GROUP PART 1 – ORGANIZATIONAL CHART



# SCHEDULE Y – INFORMATION CONCERNING ACTIVITIES OF INSURER MEMBERS OF A HOLDING COMPANY GROUP PART 1 – ORGANIZATIONAL CHART



# SCHEDULE Y – INFORMATION CONCERNING ACTIVITIES OF INSURER MEMBERS OF A HOLDING COMPANY GROUP PART 1 – ORGANIZATIONAL CHART



# SCHEDULE Y – INFORMATION CONCERNING ACTIVITIES OF INSURER MEMBERS OF A HOLDING COMPANY GROUP PART 1 – ORGANIZATIONAL CHART



 $<sup>^3</sup>$  Anthem Workers' Compensation, LLC is owned 75% by Anthem Blue Cross Life and Health Insurance Company and 25% by HealthLink, Inc.

# SCHEDULE Y – INFORMATION CONCERNING ACTIVITIES OF INSURER MEMBERS OF A HOLDING COMPANY GROUP PART 1 – ORGANIZATIONAL CHART



# SCHEDULE Y – INFORMATION CONCERNING ACTIVITIES OF INSURER MEMBERS OF A HOLDING COMPANY GROUP PART 1 – ORGANIZATIONAL CHART

BCBSA Licensee

Regulated Insurance Company

Regulated BCBSA Licensee

ALL SUBSIDIARIES 100% OWNED AND LLC'S ARE CONTROLLED BY MEMBERS UNLESS OTHERWISE NOTED



# SCHEDULE Y – INFORMATION CONCERNING ACTIVITIES OF INSURER MEMBERS OF A HOLDING COMPANY GROUP PART 1 – ORGANIZATIONAL CHART



<sup>&</sup>lt;sup>5</sup> Amerigroup Corporation holds a 2% interest in Highland Investor Holdings, LLC,