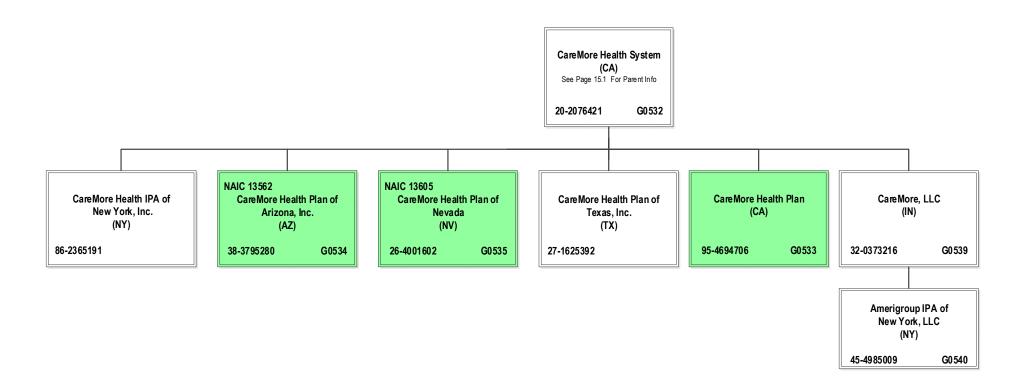

ORMATION CONCERNING ACTIVITIES OF INSURER MEMBERS OF A HOLDING COMPANY GROUP PART 1 – ORGANIZATIONAL CHART



# SCHEDULE Y – INFORMATION CONCERNING ACTIVITIES OF INSURER MEMBERS OF A HOLDING COMPANY GROUP PART 1 – ORGANIZATIONAL CHART



 $<sup>^3</sup>$  Anthem Workers' Compensation, LLC is owned 75% by Anthem Blue Cross Life and Health Insurance Company and 25% by HealthLink, Inc.

# SCHEDULE Y – INFORMATION CONCERNING ACTIVITIES OF INSURER MEMBERS OF A HOLDING COMPANY GROUP PART 1 – ORGANIZATIONAL CHART



# SCHEDULE Y – INFORMATION CONCERNING ACTIVITIES OF INSURER MEMBERS OF A HOLDING COMPANY GROUP PART 1 – ORGANIZATIONAL CHART

BCBSA Licensee

Regulated Insurance Company

Regulated BCBSA Licensee

ALL SUBSIDIARIES 100% OWNED AND LLC'S ARE CONTROLLED BY MEMBERS UNLESS OTHERWISE NOTED



# SCHEDULE Y – INFORMATION CONCERNING ACTIVITIES OF INSURER MEMBERS OF A HOLDING COMPANY GROUP PART 1 – ORGANIZATIONAL CHART



<sup>&</sup>lt;sup>5</sup> Amerigroup Corporation holds a 2% interest in Highland Investor Holdings, LLC, and ATH Holding Company, LLC holds the remaining 98% interest.

<sup>&</sup>lt;sup>6</sup> Alliance Care Management, LLC is 50% owned by Beacon Health Options, Inc. and 50% owned by Health Plus HP, LLC.

 $<sup>^7\,\</sup>rm TriaDD$  NY, LLC dba MyCompass is 25% owned by Alliance Care Management, LLC and the remaining 75% interest is owned by unaffiliated investors.

75% interest is owned by unaffiliated

investors.

# SCHEDULE Y – INFORMATION CONCERNING ACTIVITIES OF INSURER MEMBERS OF A HOLDING COMPANY GROUP PART 1 – ORGANIZATIONAL CHART



# SCHEDULE Y –