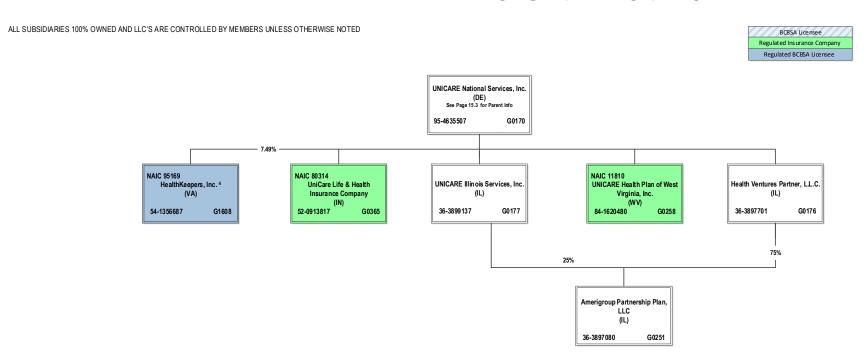

e state. 56

# SCHEDULE Y – INFORMATION CONCERNING ACTIVITIES OF INSURER MEMBERS OF A HOLDING COMPANY GROUP PART 1 – ORGANIZATIONAL CHART



# SCHEDULE Y – INFORMATION CONCERNING ACTIVITIES OF INSURER MEMBERS OF A HOLDING COMPANY GROUP PART 1 – ORGANIZATIONAL CHART



# SCHEDULE Y – INFORMATION CONCERNING ACTIVITIES OF INSURER MEMBERS OF A HOLDING COMPANY GROUP PART 1 – ORGANIZATIONAL CHART



# SCHEDULE Y – INFORMATION CONCERNING ACTIVITIES OF INSURER MEMBERS OF A HOLDING COMPANY GROUP PART 1 – ORGANIZATIONAL CHART



 $<sup>^3</sup>$  Anthem Workers' Compensation, LLC is owned 75% by Anthem Blue Cross Life and Health Insurance Company and 25% by HealthLink, Inc.

# SCHEDULE Y – INFORMATION CONCERNING ACTIVITIES OF INSURER MEMBERS OF A HOLDING COMPANY GROUP PART 1 – ORGANIZATIONAL CHART



# SCHEDULE Y – INFORMATION CONCERNING ACTIVITIES OF INSURER MEMBERS OF A HOLDING COMPANY GROUP PART 1 – ORGANIZATIONAL CHART

BCBSA Licensee

Regulated Insurance Company

Regulated BCBSA Licensee

ALL SUBSIDIARIES 100% OWNED AND LLC'S ARE CONTROLLED BY MEMBERS UNLESS OTHERWISE NOTED



# SCHEDULE Y – INFORMATION CONCERNING ACTIVITIES OF INSURER MEMBERS OF A HOLDING COMPANY GROUP PART 1 – ORGANIZATIONAL CHART



<sup>&</sup>lt;sup>5</sup> Amerigroup Corporation holds a 2% interest in Highland Investor Holdings, LLC, and ATH Holding Company, LLC holds the remaining 98% interest.

<sup>&</sup>lt;sup>6</sup> Alliance Care Management, LLC is 50% owned by Beacon Health Options, Inc. and 50% owned by Health Plus HP, LLC.

 $<sup>^7\,\</sup>rm TriaDD$  NY, LLC dba MyCompass is 25% owned by Allia