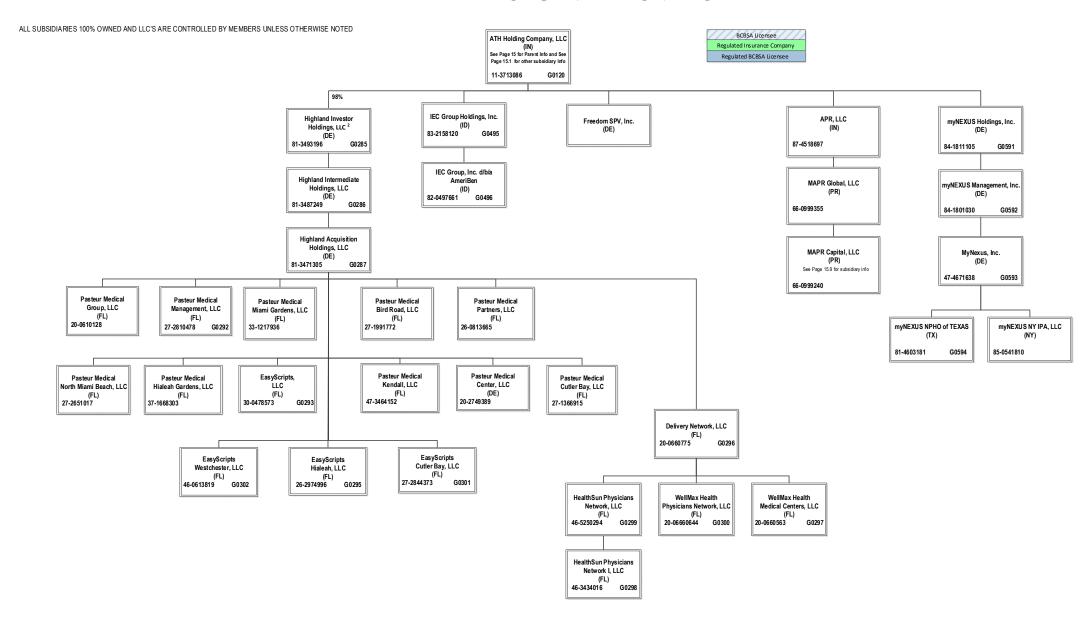

| ()                     |                                                      |                                                    | n                             |                                      |                           |

E - Eligible - Reporting entities eligible or approved to write surplus lines in the state. 0

N - None of the above - Not allowed to write business in the state. 56

# SCHEDULE Y – INFORMATION CONCERNING ACTIVITIES OF INSURER MEMBERS OF A HOLDING COMPANY GROUP PART 1 – ORGANIZATIONAL CHART



# SCHEDULE Y – INFORMATION CONCERNING ACTIVITIES OF INSURER MEMBERS OF A HOLDING COMPANY GROUP PART 1 – ORGANIZATIONAL CHART



# SCHEDULE Y – INFORMATION CONCERNING ACTIVITIES OF INSURER MEMBERS OF A HOLDING COMPANY GROUP PART 1 – ORGANIZATIONAL CHART



# SCHEDULE Y – INFORMATION CONCERNING ACTIVITIES OF INSURER MEMBERS OF A HOLDING COMPANY GROUP PART 1 – ORGANIZATIONAL CHART



 $<sup>^3</sup>$  Anthem Workers' Compensation, LLC is owned 75% by Anthem Blue Cross Life and Health Insurance Company and 25% by HealthLink, Inc.

# SCHEDULE Y – INFORMATION CONCERNING ACTIVITIES OF INSURER MEMBERS OF A HOLDING COMPANY GROUP PART 1 – ORGANIZATIONAL CHART



# SCHEDULE Y – INFORMATION CONCERNING ACTIVITIES OF INSURER MEMBERS OF A HOLDING COMPANY GROUP PART 1 – ORGANIZATIONAL CHART

BCBSA Licensee

Regulated Insurance Company

Regulated BCBSA Licensee

ALL SUBSIDIARIES 100% OWNED AND LLC'S ARE CONTROLLED BY MEMBERS UNLESS OTHERWISE NOTED



# SCHEDULE Y – INFORMATION CONCERNING ACTIVITIES OF INSURER MEMBERS OF A HOLDING COMPANY GROUP PART 1 – OR