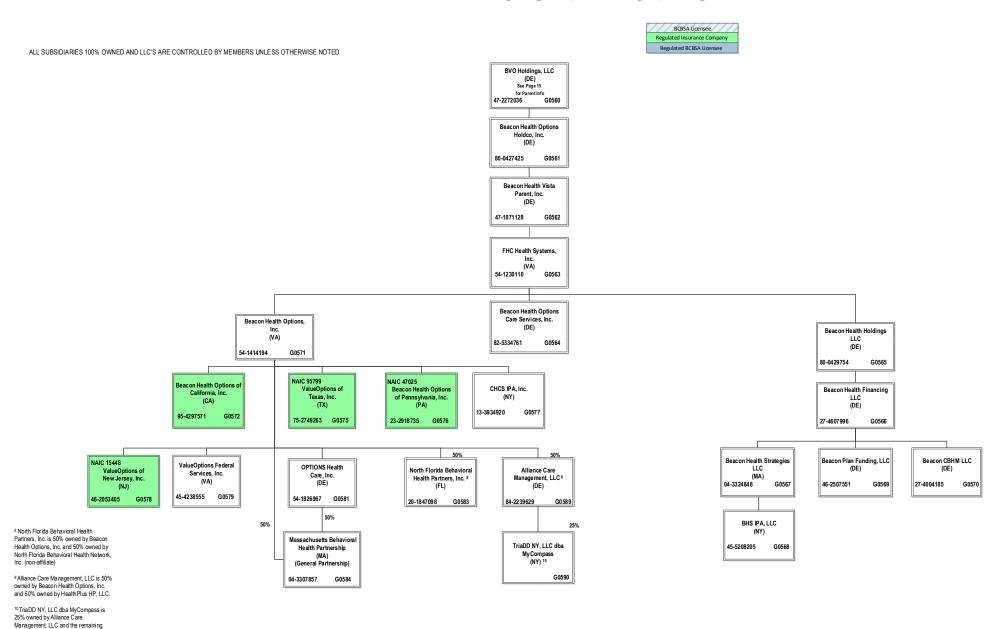

OTHERWISE NOTED



# SCHEDULE Y – INFORMATION CONCERNING ACTIVITIES OF INSURER MEMBERS OF A HOLDING COMPANY GROUP PART 1 – ORGANIZATIONAL CHART



<sup>&</sup>lt;sup>5</sup> Amerigroup Corporation holds a 2% interest in Highland Investor Holdings, LLC, and ATH Holding Company, LLC holds the remaining 98% interest.

<sup>&</sup>lt;sup>6</sup> Alliance Care Management, LLC is 50% owned by Beacon Health Options, Inc. and 50% owned by Health Plus HP, LLC.

 $<sup>^7\,\</sup>rm TriaDD$  NY, LLC dba MyCompass is 25% owned by Alliance Care Management, LLC and the remaining 75% interest is owned by unaffiliated investors.

75% interest is owned by unaffiliated

investors.

# SCHEDULE Y – INFORMATION CONCERNING ACTIVITIES OF INSURER MEMBERS OF A HOLDING COMPANY GROUP PART 1 – ORGANIZATIONAL CHART



# SCHEDULE Y – INFORMATION CONCERNING ACTIVITIES OF INSURER MEMBERS OF A HOLDING COMPANY GROUP PART 1 – ORGANIZATIONAL CHART

BCBSA Licensee

Regulated Insurance Company

Regulated BCBSA Licensee

ALL SUBSIDIARIES 100% OWNED AND LLC'S ARE CONTROLLED BY MEMBERS UNLESS OTHERWISE NOTED



- 11 Community Care Health Plan of Louisiana, hc. is a joint verture 75% owned by Anthem Partnership Holding Company, LLC and 25% owned by Louisiana Health Service & Indemnity Company d.b/a Blue Cross and Blue Shield of Louisiana (non-affiliata)
- <sup>12</sup> CCHA, LLC is a joint venture 50% owned by Anthem Partnership Holding Company, LLC and 50% owned by Colorado Community Health Alliance, LLC (non-affiliate)
- <sup>13</sup>AMH Health, LLC is a joint venture 50% owned by MaineHealth (non-affiliate) and