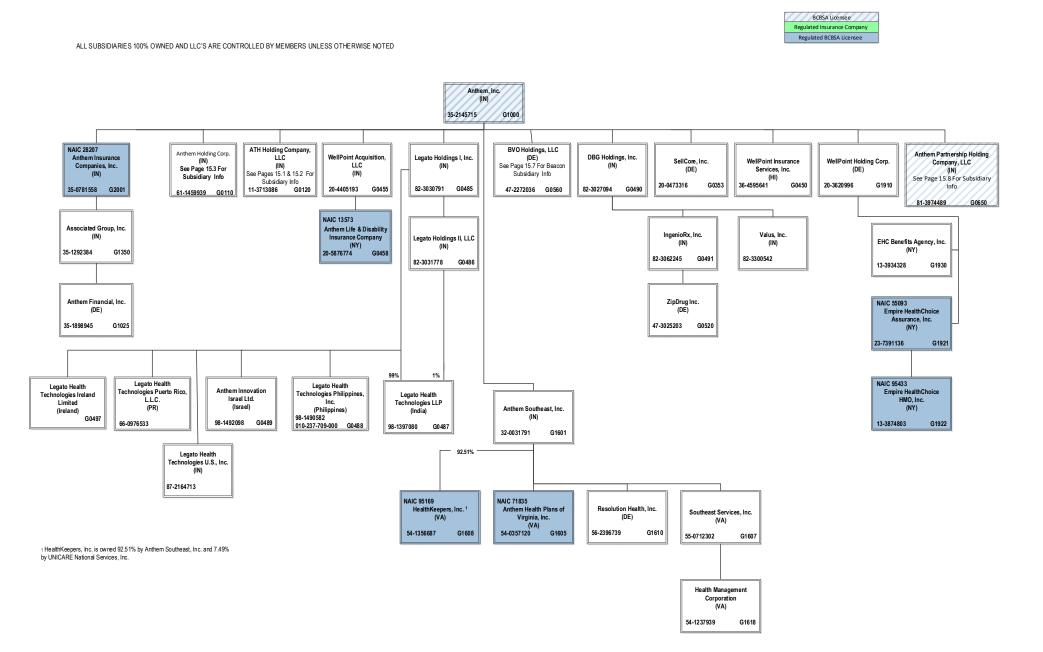

| 0                             | 0                                    | 0                         |
|          |                                                 | XXX                     | 0.1                          | ()                      | ()                    | ()                     |                                                      |                                                    | n                             |                                      |                           |

E - Eligible - Reporting entities eligible or approved to write surplus lines in the state. 0

N - None of the above - Not allowed to write business in the state. 56

# SCHEDULE Y – INFORMATION CONCERNING ACTIVITIES OF INSURER MEMBERS OF A HOLDING COMPANY GROUP PART 1 – ORGANIZATIONAL CHART



# SCHEDULE Y – INFORMATION CONCERNING ACTIVITIES OF INSURER MEMBERS OF A HOLDING COMPANY GROUP PART 1 – ORGANIZATIONAL CHART



# SCHEDULE Y – INFORMATION CONCERNING ACTIVITIES OF INSURER MEMBERS OF A HOLDING COMPANY GROUP PART 1 – ORGANIZATIONAL CHART



# SCHEDULE Y – INFORMATION CONCERNING ACTIVITIES OF INSURER MEMBERS OF A HOLDING COMPANY GROUP PART 1 – ORGANIZATIONAL CHART



 $<sup>^3</sup>$  Anthem Workers' Compensation, LLC is owned 75% by Anthem Blue Cross Life and Health Insurance Company and 25% by HealthLink, Inc.

# SCHEDULE Y – INFORMATION CONCERNING ACTIVITIES OF INSURER MEMBERS OF A HOLDING COMPANY GROUP PART 1 – ORGANIZATIONAL CHART



# SCHEDULE Y – INFORMATION CONCERNING ACTIVITIES OF INSURER MEMBERS OF A HOLDING COMPANY GROUP PART 1 – ORGANIZATIONAL CHART

BCBSA Licen