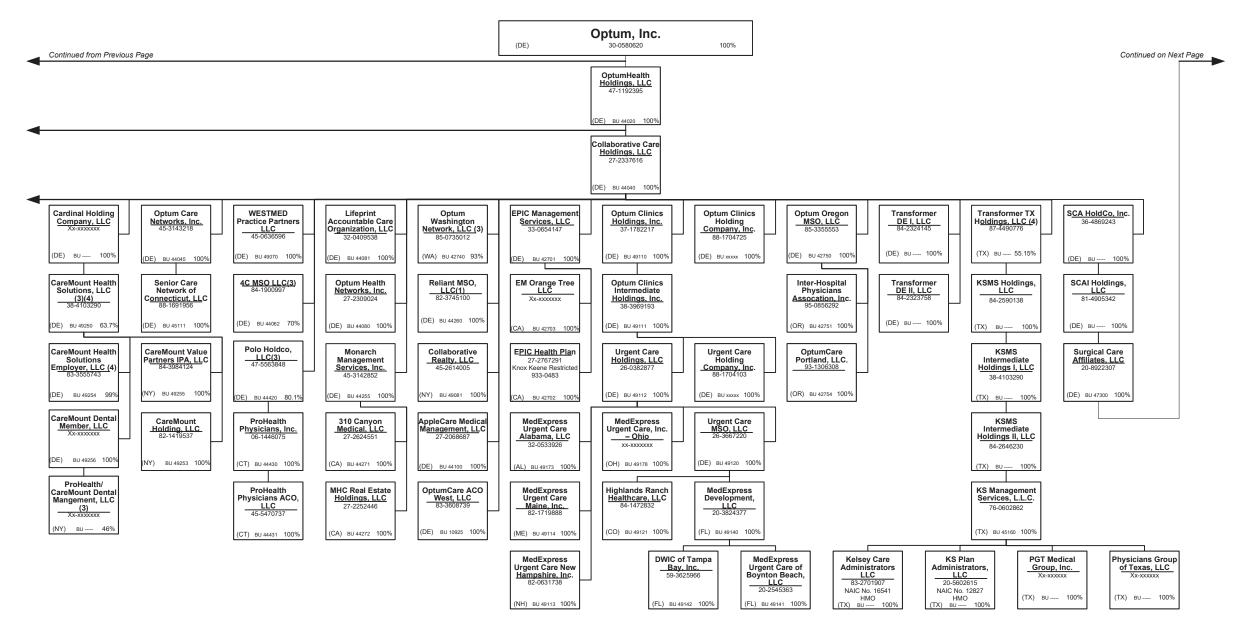

| <u> </u>          |                      |                         |                      |                        | . 0                       |

| L - Licensed or Chartered - Licensed Insurance carrier or domiciled RRG                    | 4  |
|--------------------------------------------------------------------------------------------|----|
| E - Eligible - Reporting entities eligible or approved to write surplus lines in the state | 0  |
| N - None of the above - Not allowed to write business in the state.                        | 53 |
| Premiums are allocated by state based upon geographic market.                              |    |

R - Registered - Non-domiciled RRGs......0
Q - Qualified - Qualified or accredited reinsurer.......0













































#### PART 1 – ORGANIZATIONAL CHART

| Entity Name                                                   | Juris. | Federal Tax ID | Entity Name                                                         | Juris. | Federal Tax ID |
|---------------------------------------------------------------|--------|----------------|---------------------------------------------------------------------|--------|----------------|
| 4C Medical Group, PLC                                         | AZ     | 45-2402948     | Carolina Behavioral Care, P.A.                                      | NC NC  | 56-1780933     |
| A.G. Dikengil, Inc.                                           | NJ     | 22-3149900     | Carroll Counseling Center LLC                                       | MD     | 52-2072546