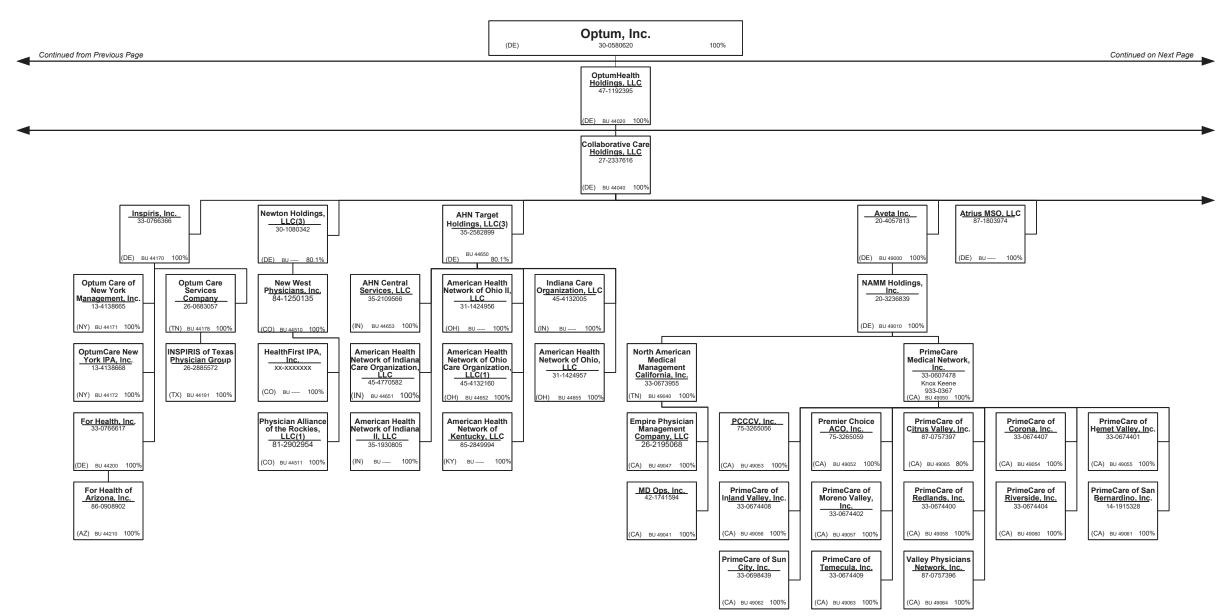

|                       | <u> </u>          |                      |                         |                      |                        | . 0                       |

| L - Licensed or Chartered - Licensed Insurance carrier or domiciled RRG                    | 4  |
|--------------------------------------------------------------------------------------------|----|
| E - Eligible - Reporting entities eligible or approved to write surplus lines in the state | 0  |
| N - None of the above - Not allowed to write business in the state.                        | 53 |
| Premiums are allocated by state based upon geographic market.                              |    |

R - Registered - Non-domiciled RRGs......0
Q - Qualified - Qualified or accredited reinsurer.......0













































#### PART 1 – ORGANIZATIONAL CHART

| Entity Name                                                   | Juris. | Federal Tax ID | Entity Name                                                         | Juris. | Federal Tax ID |
|---------------------------------------------------------------|--------|----------------|---------------------------------------------------------------------|--------|----------------|
| 4C Medical Group, PLC                                         | AZ     | 45-2402948     | Carolina Behavioral Care, P.A.                                      | NC NC  | 56-1780933     |
| A.G. Dikengil, Inc.                                           | NJ     | 22-3149900     | Carroll Counseling Center LLC                                       | MD     | 52-2072