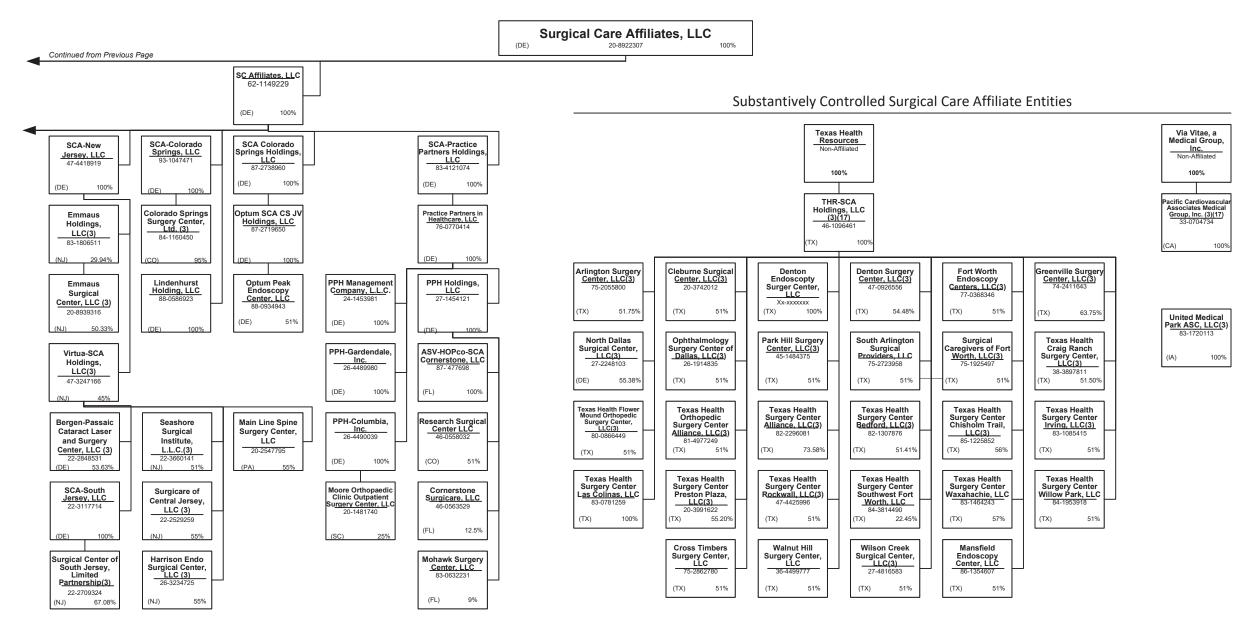

| <u> </u>          |                      |                         |                      |                        | . 0                       |

| L - Licensed or Chartered - Licensed Insurance carrier or domiciled RRG                    | 4  |
|--------------------------------------------------------------------------------------------|----|
| E - Eligible - Reporting entities eligible or approved to write surplus lines in the state | 0  |
| N - None of the above - Not allowed to write business in the state.                        | 53 |
| Premiums are allocated by state based upon geographic market.                              |    |

R - Registered - Non-domiciled RRGs......0
Q - Qualified - Qualified or accredited reinsurer.......0













































#### PART 1 – ORGANIZATIONAL CHART

| Entity Name                                                   | Juris. | Federal Tax ID | Entity Name                                                         | Juris. | Federal Tax ID |
|---------------------------------------------------------------|--------|----------------|---------------------------------------------------------------------|--------|----------------|
| 4C Medical Group, PLC                                         | AZ     | 45-2402948     | Carolina Behavioral Care, P.A.                                      | NC NC  | 56-1780933     |
| A.G. Dikengil, Inc.                                           | NJ     | 22-3149900     | Carroll Counseling Center LLC                                       | MD     | 52-2072546     |
| AbleTo B