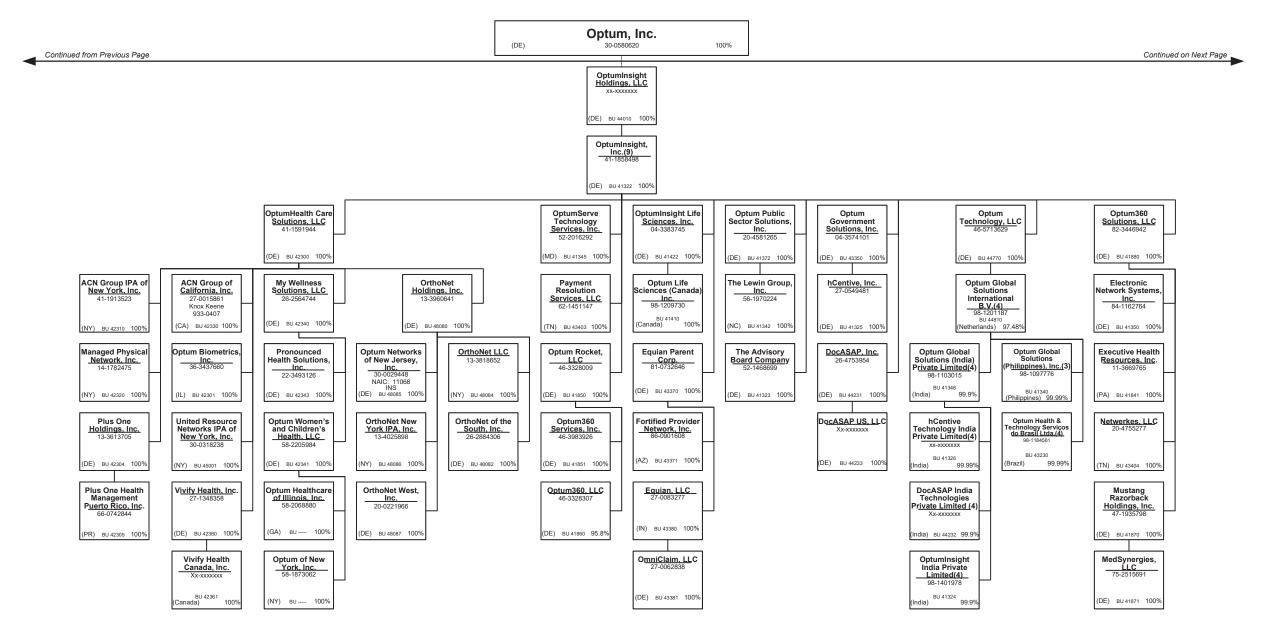

|                       | <u> </u>          |                      |                         |                      |                        | . 0                       |

| L - Licensed or Chartered - Licensed Insurance carrier or domiciled RRG                    | 4  |
|--------------------------------------------------------------------------------------------|----|
| E - Eligible - Reporting entities eligible or approved to write surplus lines in the state | 0  |
| N - None of the above - Not allowed to write business in the state.                        | 53 |
| Premiums are allocated by state based upon geographic market.                              |    |

R - Registered - Non-domiciled RRGs......0
Q - Qualified - Qualified or accredited reinsurer.......0













































#### PART 1 – ORGANIZATIONAL CHART

| Entity Name                                                   | Juris. | Federal Tax ID | Entity Name                                                         | Juris. | Federal Tax ID |
|---------------------------------------------------------------|--------|----------------|---------------------------------------------------------------------|--------|----------------|
| 4C Medical Group, PLC                                         | AZ     | 45-2402948     | Carolina Behavioral Care, P.A.                                      | NC NC  | 56-1780933     |
| A.G. Dikengil, Inc.                                           | NJ     | 22-3149900     | Carroll Counseling Center LLC                                       | MD     | 5