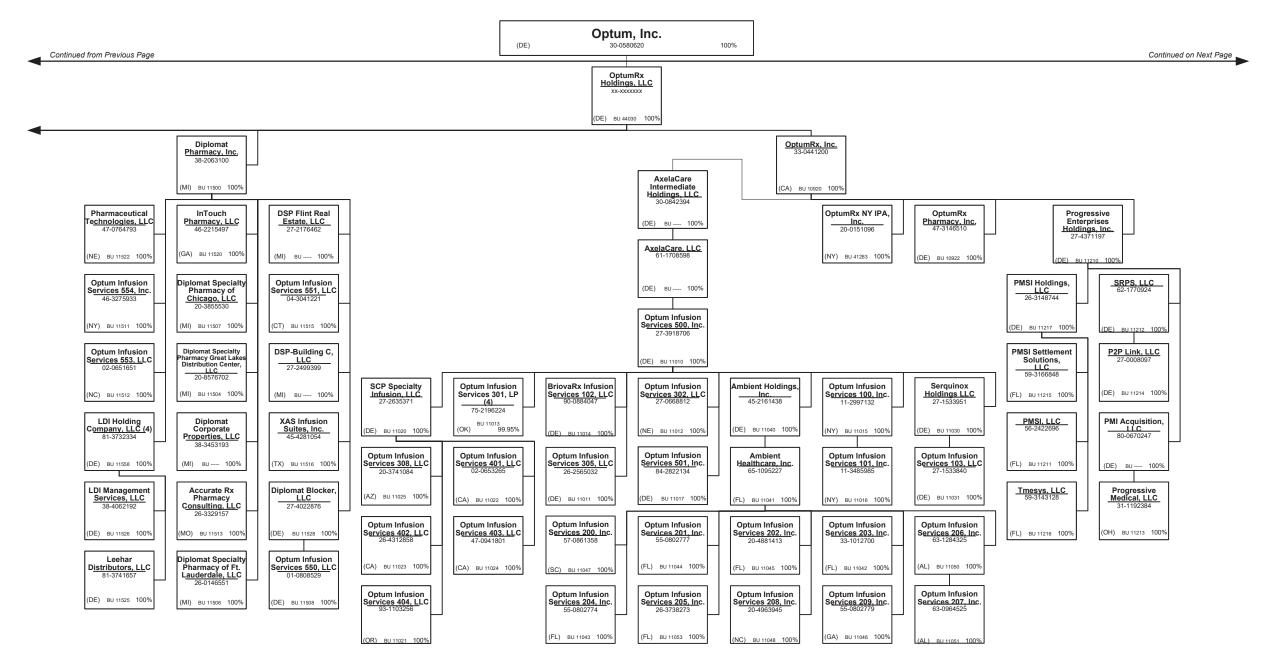

|                       | <u> </u>          |                      |                         |                      |                        | . 0                       |

| L - Licensed or Chartered - Licensed Insurance carrier or domiciled RRG                    | 4  |
|--------------------------------------------------------------------------------------------|----|
| E - Eligible - Reporting entities eligible or approved to write surplus lines in the state | 0  |
| N - None of the above - Not allowed to write business in the state.                        | 53 |
| Premiums are allocated by state based upon geographic market.                              |    |

R - Registered - Non-domiciled RRGs......0
Q - Qualified - Qualified or accredited reinsurer.......0













































#### PART 1 – ORGANIZATIONAL CHART

| Entity Name                                                   | Juris. | Federal Tax ID | Entity Name                                                         | Juris. | Federal Tax ID |
|---------------------------------------------------------------|--------|----------------|---------------------------------------------------------------------|--------|----------------|
| 4C Medical Group, PLC                                         | AZ     | 45-2402948     | Carolina Behavioral Care, P.A.                                      | NC NC  | 56-1780933     |
| A.G. Dikengil, Inc.                                           | NJ     | 22-3149900     | Carroll Counseling Center LLC                                       | MD     |