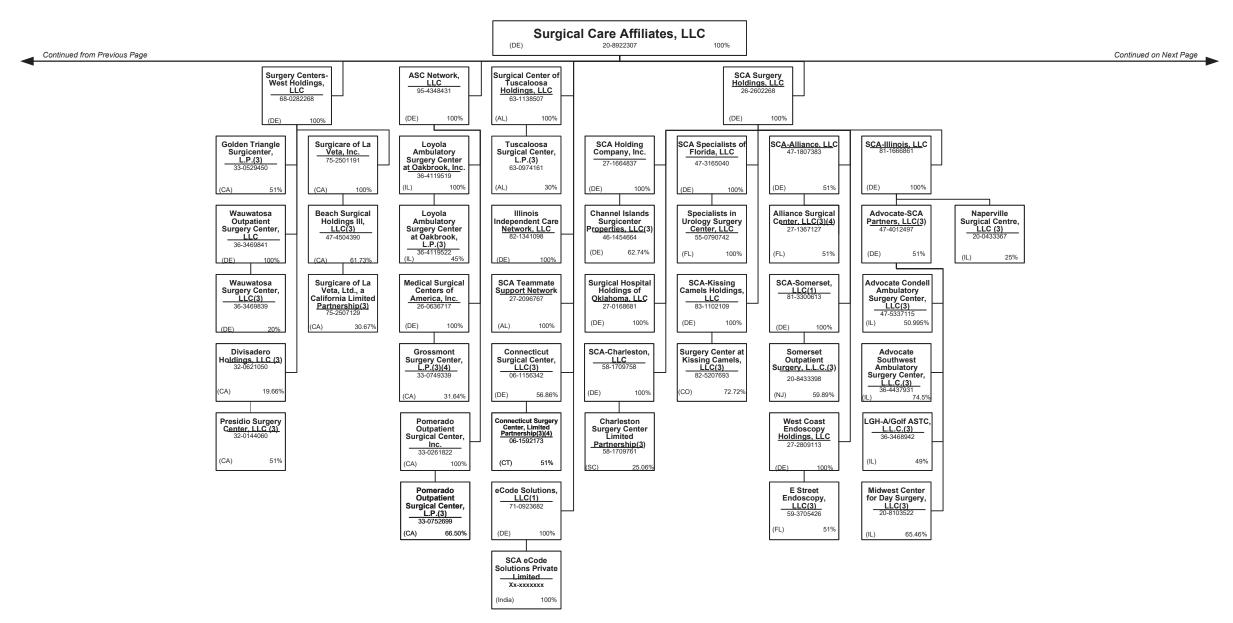

| <u> </u>          |                      |                         |                      |                        | . 0                       |

| L - Licensed or Chartered - Licensed Insurance carrier or domiciled RRG                    | 4  |
|--------------------------------------------------------------------------------------------|----|
| E - Eligible - Reporting entities eligible or approved to write surplus lines in the state | 0  |
| N - None of the above - Not allowed to write business in the state.                        | 53 |
| Premiums are allocated by state based upon geographic market.                              |    |

R - Registered - Non-domiciled RRGs......0
Q - Qualified - Qualified or accredited reinsurer.......0













































#### PART 1 – ORGANIZATIONAL CHART

| Entity Name                                                   | Juris. | Federal Tax ID | Entity Name                                                         | Juris. | Federal Tax ID |
|---------------------------------------------------------------|--------|----------------|---------------------------------------------------------------------|--------|----------------|
| 4C Medical Group, PLC                                         | AZ     | 45-2402948     | Carolina Behavioral Care, P.A.                                      | NC NC  | 56-1780933     |
| A.G. Dikengil, Inc.                                           | NJ     | 22-3149900     | Carroll Counseling Center LLC                                       | MD     | 52-2072546