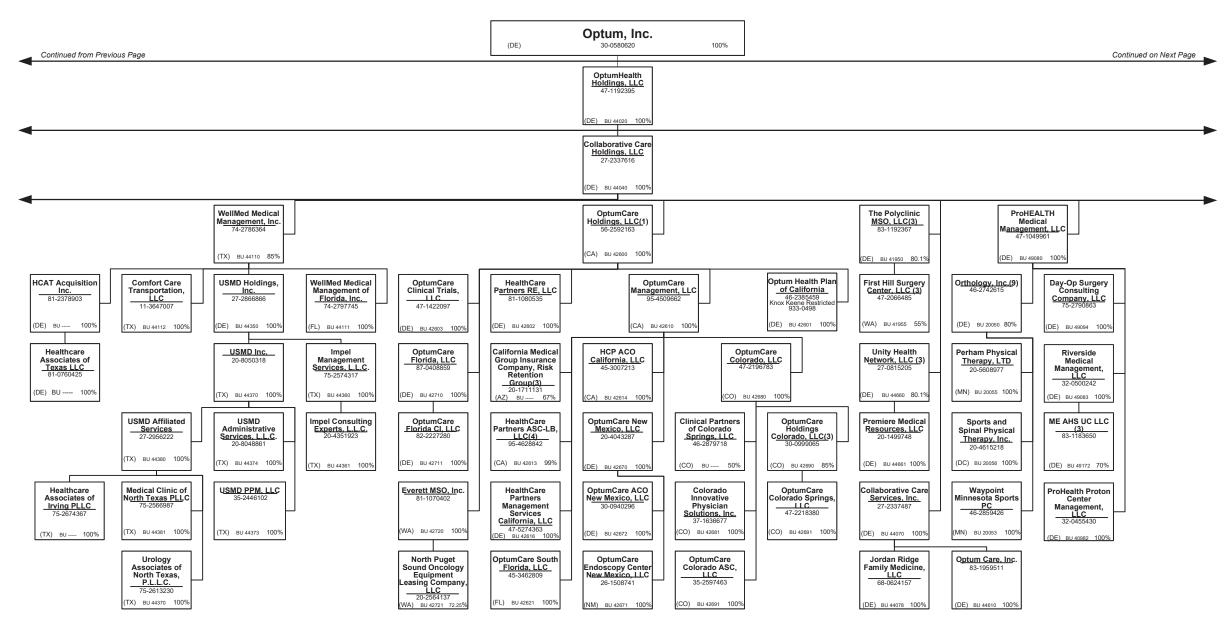

|                       | <u> </u>          |                      |                         |                      |                        | . 0                       |

| L - Licensed or Chartered - Licensed Insurance carrier or domiciled RRG                    | 4  |
|--------------------------------------------------------------------------------------------|----|
| E - Eligible - Reporting entities eligible or approved to write surplus lines in the state | 0  |
| N - None of the above - Not allowed to write business in the state.                        | 53 |
| Premiums are allocated by state based upon geographic market.                              |    |

R - Registered - Non-domiciled RRGs......0
Q - Qualified - Qualified or accredited reinsurer.......0













































#### PART 1 – ORGANIZATIONAL CHART

| Entity Name                                                   | Juris. | Federal Tax ID | Entity Name                                                         | Juris. | Federal Tax ID |
|---------------------------------------------------------------|--------|----------------|---------------------------------------------------------------------|--------|----------------|
| 4C Medical Group, PLC                                         | AZ     | 45-2402948     | Carolina Behavioral Care, P.A.                                      | NC NC  | 56-1780933     |
| A.G. Dikengil, Inc.                                           | NJ     | 22-3149900     | Carroll Counseling Center LLC                                       | MD     | 52-207254