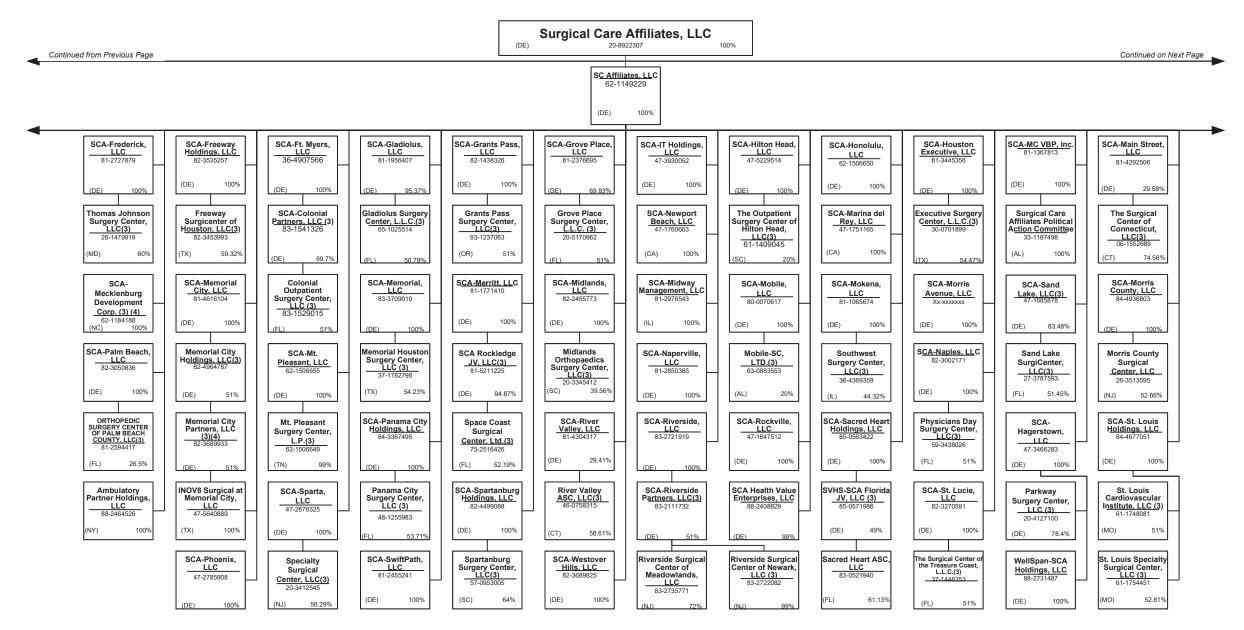

| <u> </u>          |                      |                         |                      |                        | . 0                       |

| L - Licensed or Chartered - Licensed Insurance carrier or domiciled RRG                    | 4  |
|--------------------------------------------------------------------------------------------|----|
| E - Eligible - Reporting entities eligible or approved to write surplus lines in the state | 0  |
| N - None of the above - Not allowed to write business in the state.                        | 53 |
| Premiums are allocated by state based upon geographic market.                              |    |

R - Registered - Non-domiciled RRGs......0
Q - Qualified - Qualified or accredited reinsurer.......0













































#### PART 1 – ORGANIZATIONAL CHART

| Entity Name                                                   | Juris. | Federal Tax ID | Entity Name                                                         | Juris. | Federal Tax ID |
|---------------------------------------------------------------|--------|----------------|---------------------------------------------------------------------|--------|----------------|
| 4C Medical Group, PLC                                         | AZ     | 45-2402948     | Carolina Behavioral Care, P.A.                                      | NC NC  | 56-1780933     |
| A.G. Dikengil, Inc.                                           | NJ     | 22-3149900     | Carroll Counseling Center LLC                                       | MD     | 52-2072546     |
| Able