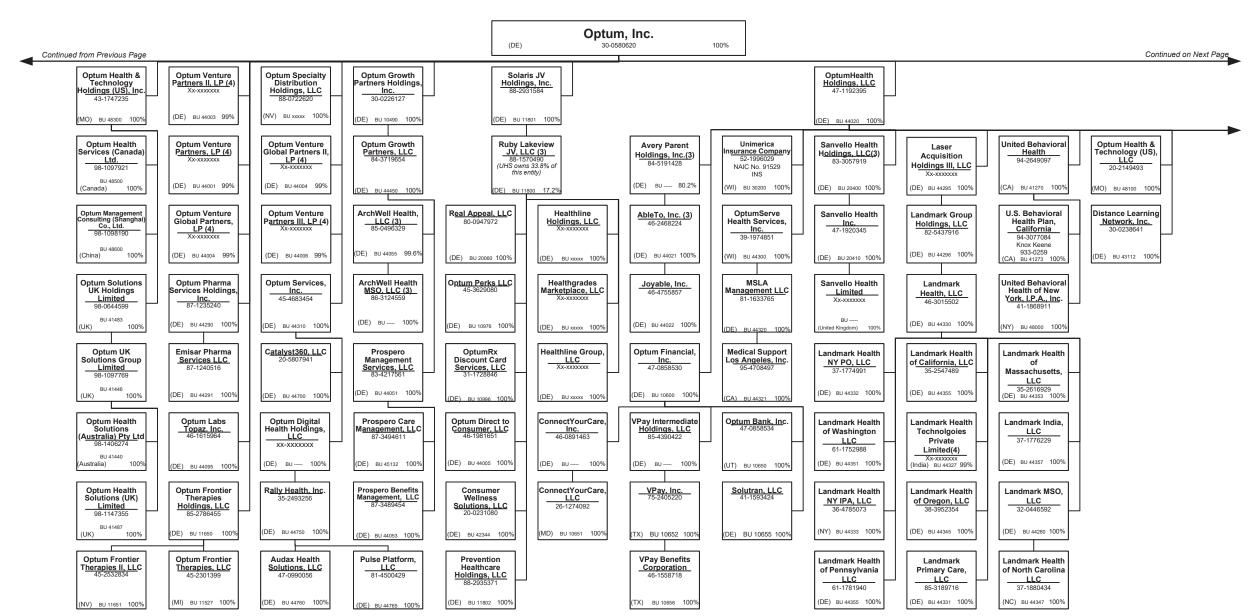

|                       | <u> </u>          |                      |                         |                      |                        | . 0                       |

| L - Licensed or Chartered - Licensed Insurance carrier or domiciled RRG                    | 4  |
|--------------------------------------------------------------------------------------------|----|
| E - Eligible - Reporting entities eligible or approved to write surplus lines in the state | 0  |
| N - None of the above - Not allowed to write business in the state.                        | 53 |
| Premiums are allocated by state based upon geographic market.                              |    |

R - Registered - Non-domiciled RRGs......0
Q - Qualified - Qualified or accredited reinsurer.......0













































#### PART 1 – ORGANIZATIONAL CHART

| Entity Name                                                   | Juris. | Federal Tax ID | Entity Name                                                         | Juris. | Federal Tax ID |
|---------------------------------------------------------------|--------|----------------|---------------------------------------------------------------------|--------|----------------|
| 4C Medical Group, PLC                                         | AZ     | 45-2402948     | Carolina Behavioral Care, P.A.                                      | NC NC  | 56-1780933     |
| A.G. Dikengil, Inc.                                           | NJ     | 22-3149900     | Carroll Counseling Center LLC                                       | MD     | 52-