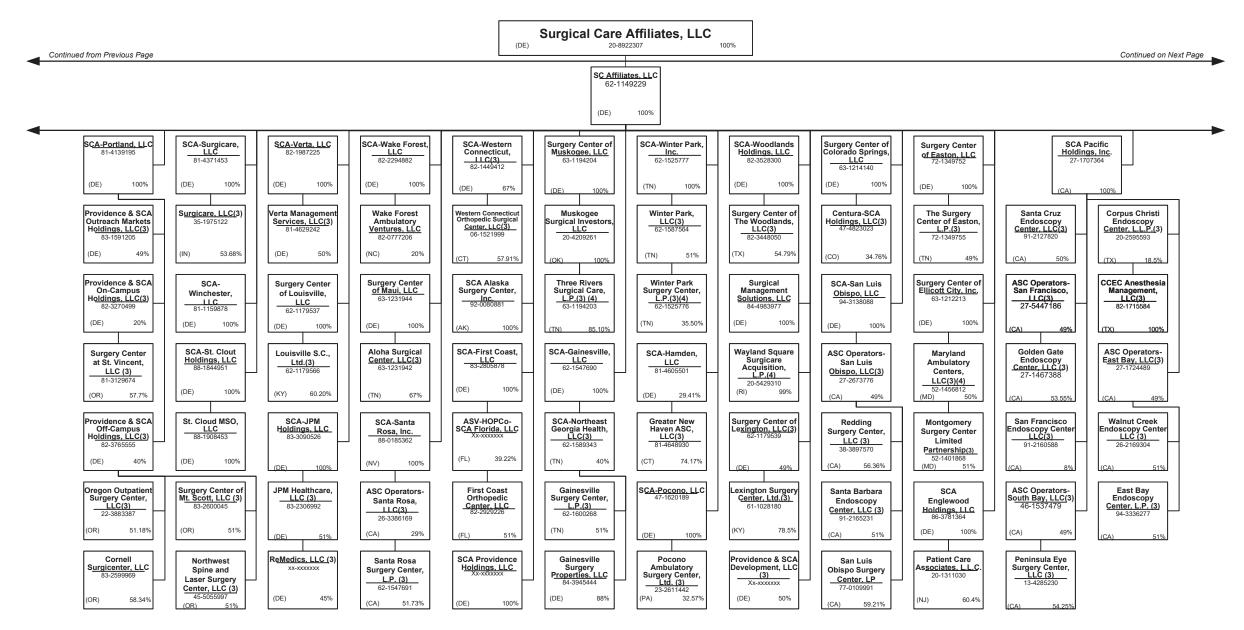

| <u> </u>          |                      |                         |                      |                        | . 0                       |

| L - Licensed or Chartered - Licensed Insurance carrier or domiciled RRG                    | 4  |
|--------------------------------------------------------------------------------------------|----|
| E - Eligible - Reporting entities eligible or approved to write surplus lines in the state | 0  |
| N - None of the above - Not allowed to write business in the state.                        | 53 |
| Premiums are allocated by state based upon geographic market.                              |    |

R - Registered - Non-domiciled RRGs......0
Q - Qualified - Qualified or accredited reinsurer.......0













































#### PART 1 – ORGANIZATIONAL CHART

| Entity Name                                                   | Juris. | Federal Tax ID | Entity Name                                                         | Juris. | Federal Tax ID |
|---------------------------------------------------------------|--------|----------------|---------------------------------------------------------------------|--------|----------------|
| 4C Medical Group, PLC                                         | AZ     | 45-2402948     | Carolina Behavioral Care, P.A.                                      | NC NC  | 56-1780933     |
| A.G. Dikengil, Inc.                                           | NJ     | 22-3149900     | Carroll Counseling Center LLC                                       | MD     | 52-2072546     |
| AbleTo