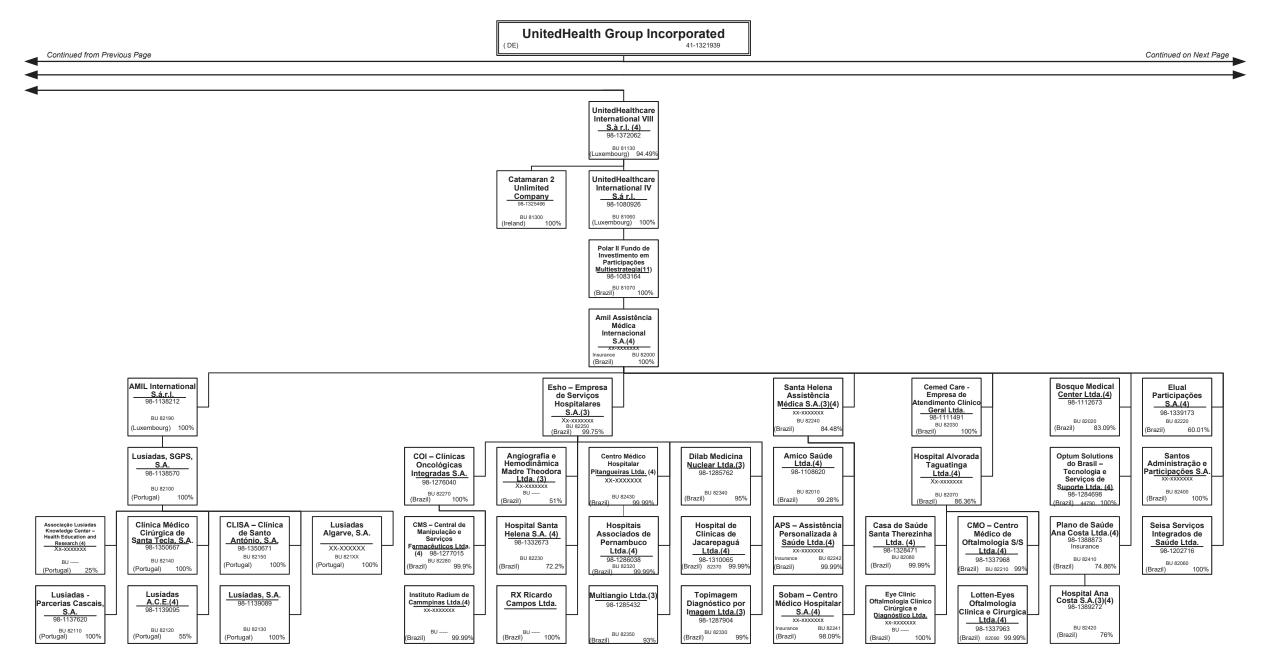

</u>                |                       | <u> </u>          |                      |                         |                      |                        | . 0                       |

| L - Licensed or Chartered - Licensed Insurance carrier or domiciled RRG                    | 4  |
|--------------------------------------------------------------------------------------------|----|
| E - Eligible - Reporting entities eligible or approved to write surplus lines in the state | 0  |
| N - None of the above - Not allowed to write business in the state.                        | 53 |
| Premiums are allocated by state based upon geographic market.                              |    |

R - Registered - Non-domiciled RRGs......0
Q - Qualified - Qualified or accredited reinsurer.......0













































#### PART 1 – ORGANIZATIONAL CHART

| Entity Name                                                   | Juris. | Federal Tax ID | Entity Name                                                         | Juris. | Federal Tax ID |
|---------------------------------------------------------------|--------|----------------|---------------------------------------------------------------------|--------|----------------|
| 4C Medical Group, PLC                                         | AZ     | 45-2402948     | Carolina Behavioral Care, P.A.                                      | NC NC  | 56-1780933     |
| A.G. Dikengil, Inc.                                           | NJ     | 22-3149900     | Carroll Counseling Center LLC