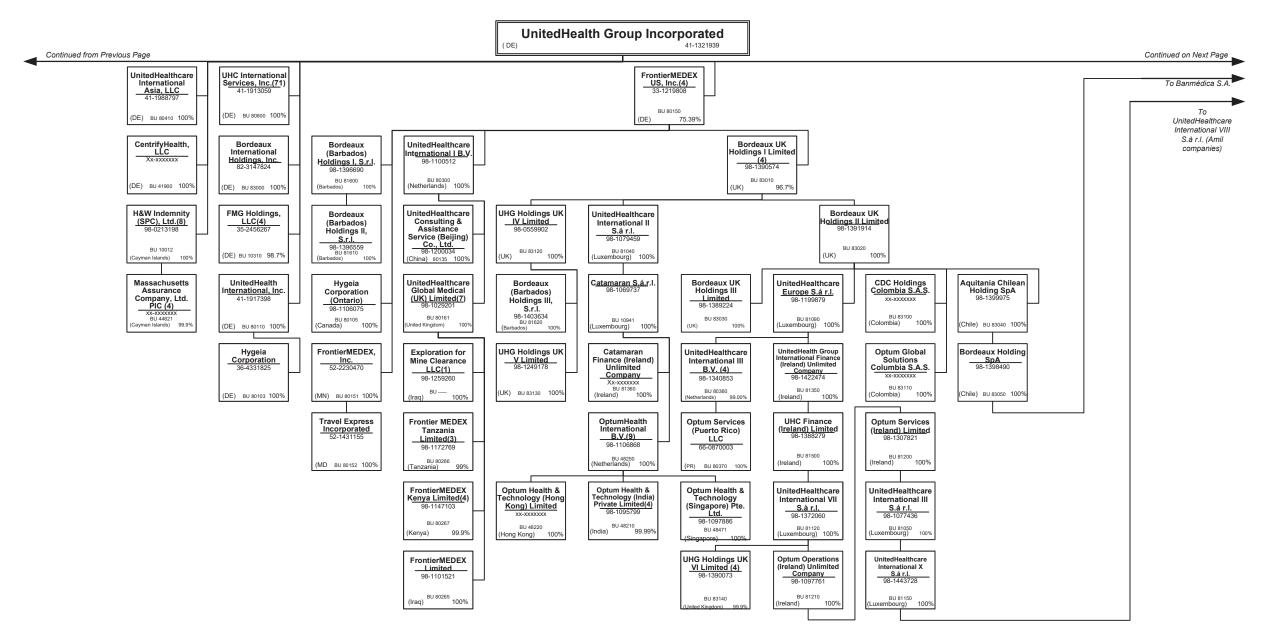

u> </u>                |                       | <u> </u>          |                      |                         |                      |                        | . 0                       |

| L - Licensed or Chartered - Licensed Insurance carrier or domiciled RRG                    | 4  |
|--------------------------------------------------------------------------------------------|----|
| E - Eligible - Reporting entities eligible or approved to write surplus lines in the state | 0  |
| N - None of the above - Not allowed to write business in the state.                        | 53 |
| Premiums are allocated by state based upon geographic market.                              |    |

R - Registered - Non-domiciled RRGs......0
Q - Qualified - Qualified or accredited reinsurer.......0













































#### PART 1 – ORGANIZATIONAL CHART

| Entity Name                                                   | Juris. | Federal Tax ID | Entity Name                                                         | Juris. | Federal Tax ID |
|---------------------------------------------------------------|--------|----------------|---------------------------------------------------------------------|--------|----------------|
| 4C Medical Group, PLC                                         | AZ     | 45-2402948     | Carolina Behavioral Care, P.A.                                      | NC NC  | 56-1780933     |
| A.G. Dikengil, Inc.                                           | NJ     | 22-3149900     | Carroll Counseling Center LLC