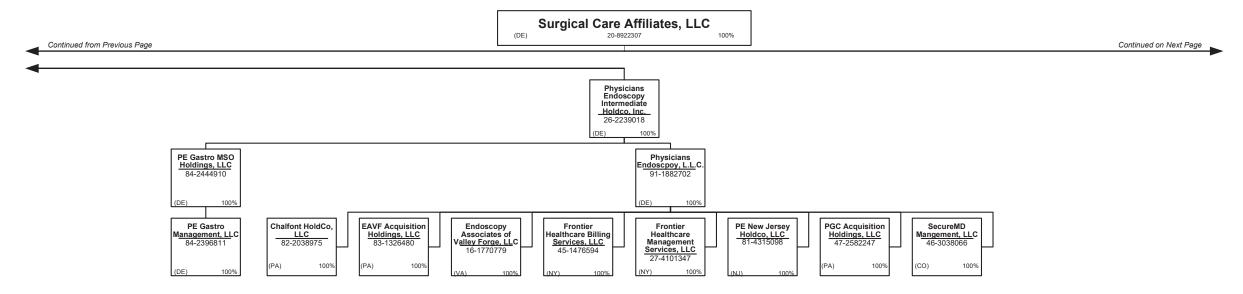

|              |

| (a) Active Status Counts:                                                                  |    |   |
|--------------------------------------------------------------------------------------------|----|---|
| L - Licensed or Chartered - Licensed Insurance carrier or domiciled RRG                    | 4  | R |
| E - Eligible - Reporting entities eligible or approved to write surplus lines in the state | 0  | Q |
| N - None of the above - Not allowed to write business in the state.                        | 53 |   |
| Premiums are allocated by state based upon geographic market.                              |    |   |

R - Registered - Non-domiciled RRGs......0
Q - Qualified - Qualified or accredited reinsurer......0















































Continued from Previous Page

#### SCHEDULE Y - INFORMATION CONCERNING ACTIVITIES OF INSURER MEMBERS OF A HOLDING COMPANY GROUP

PART 1 – ORGANIZATIONAL CHART

Surgical Care Affiliates, LLC
20-8922307 100%

Substantively Controlled Surgical Care Affiliate Entities



# SCHEDULE Y – INFORMATION CONCERNING ACTIVITIES OF INSURER MEMBERS OF A HOLDING COMPANY GROUP PART 1 – ORGANIZATIONAL CHART

| Entity Name                                                   | Juris. | Federal Tax ID | Entity Name                                                         | Juris. | Federal Tax ID |
|---------------------------------------------------------------|--------|----------------|---------------------------------------------------------------------|--------|----------------|
| 4C Medical Group, PLC