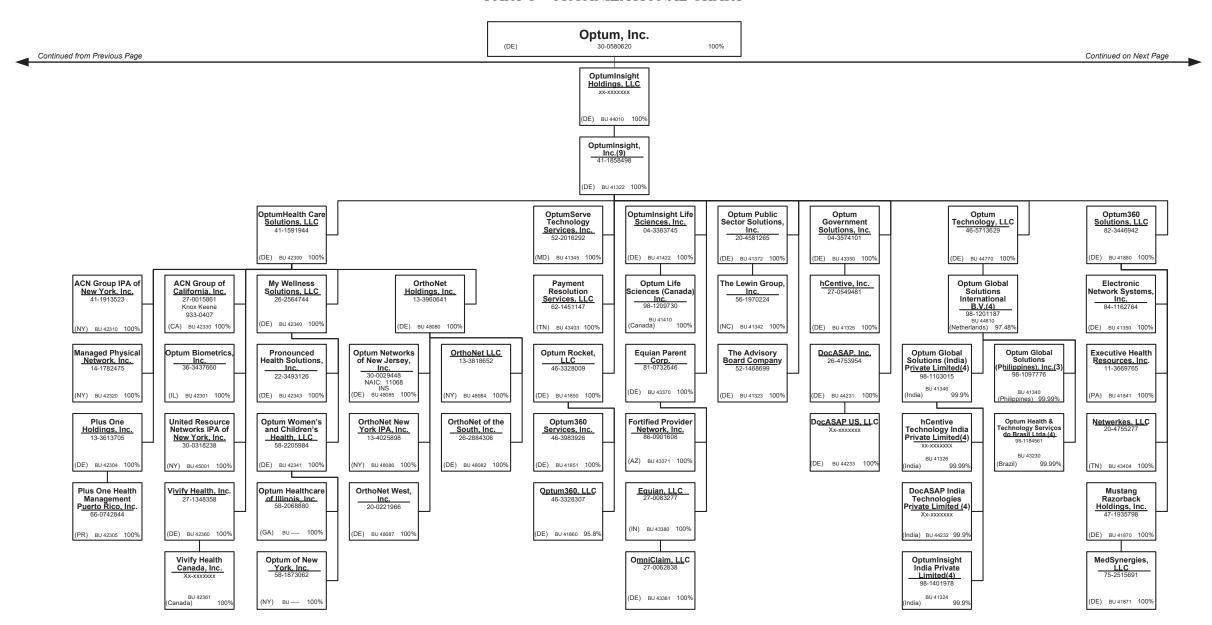

|           | _              |              |

| (a) Active Status Counts:                                                                  |    |   |
|--------------------------------------------------------------------------------------------|----|---|
| L - Licensed or Chartered - Licensed Insurance carrier or domiciled RRG                    | 4  | R |
| E - Eligible - Reporting entities eligible or approved to write surplus lines in the state | 0  | Q |
| N - None of the above - Not allowed to write business in the state.                        | 53 |   |
| Premiums are allocated by state based upon geographic market.                              |    |   |

R - Registered - Non-domiciled RRGs......0
Q - Qualified - Qualified or accredited reinsurer......0















































Continued from Previous Page

#### SCHEDULE Y - INFORMATION CONCERNING ACTIVITIES OF INSURER MEMBERS OF A HOLDING COMPANY GROUP

PART 1 – ORGANIZATIONAL CHART

Surgical Care Affiliates, LLC
20-8922307 100%

Substantively Controlled Surgical Care Affiliate Entities



# SCHEDULE Y – INFORMATION CONCERNING ACTIVITIES OF INSURER MEMBERS OF A HOLDING COMPANY GROUP PART 1 – ORGANIZATIONAL CHART

| Entity Name                                                   | Juris. | Federal Tax ID | Entity Name                                                         | Juris. | Federal Tax ID |
|---------------------------------------------------------------|--------|----------------|---------------------------------------------------------------------|--------|----------------|