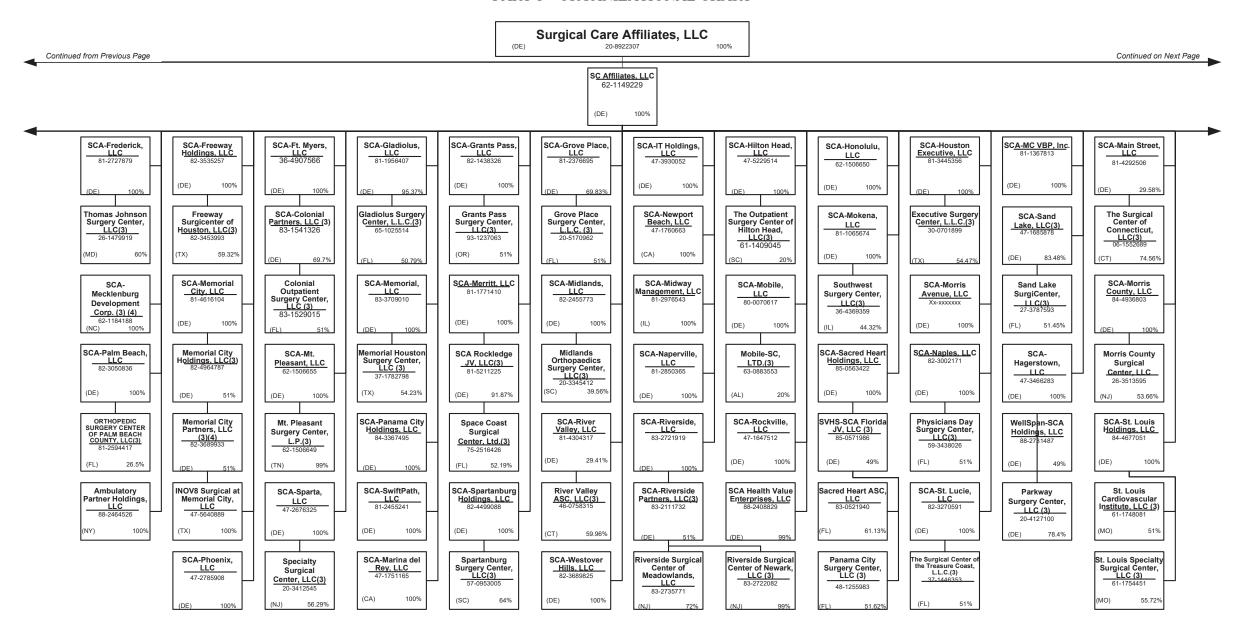

| _              |              |

| (a) Active Status Counts:                                                                  |    |   |
|--------------------------------------------------------------------------------------------|----|---|
| L - Licensed or Chartered - Licensed Insurance carrier or domiciled RRG                    | 4  | R |
| E - Eligible - Reporting entities eligible or approved to write surplus lines in the state | 0  | Q |
| N - None of the above - Not allowed to write business in the state.                        | 53 |   |
| Premiums are allocated by state based upon geographic market.                              |    |   |

R - Registered - Non-domiciled RRGs......0
Q - Qualified - Qualified or accredited reinsurer......0















































Continued from Previous Page

#### SCHEDULE Y - INFORMATION CONCERNING ACTIVITIES OF INSURER MEMBERS OF A HOLDING COMPANY GROUP

PART 1 – ORGANIZATIONAL CHART

Surgical Care Affiliates, LLC
20-8922307 100%

Substantively Controlled Surgical Care Affiliate Entities



# SCHEDULE Y – INFORMATION CONCERNING ACTIVITIES OF INSURER MEMBERS OF A HOLDING COMPANY GROUP PART 1 – ORGANIZATIONAL CHART

| Entity Name                                                   | Juris. | Federal Tax ID | Entity Name                                                         | Juris. | Federal Tax ID |
|---------------------------------------------------------------|--------|----------------|---------------------------------------------------------------------|--------|----------------|
| 4C Medical Group, PL