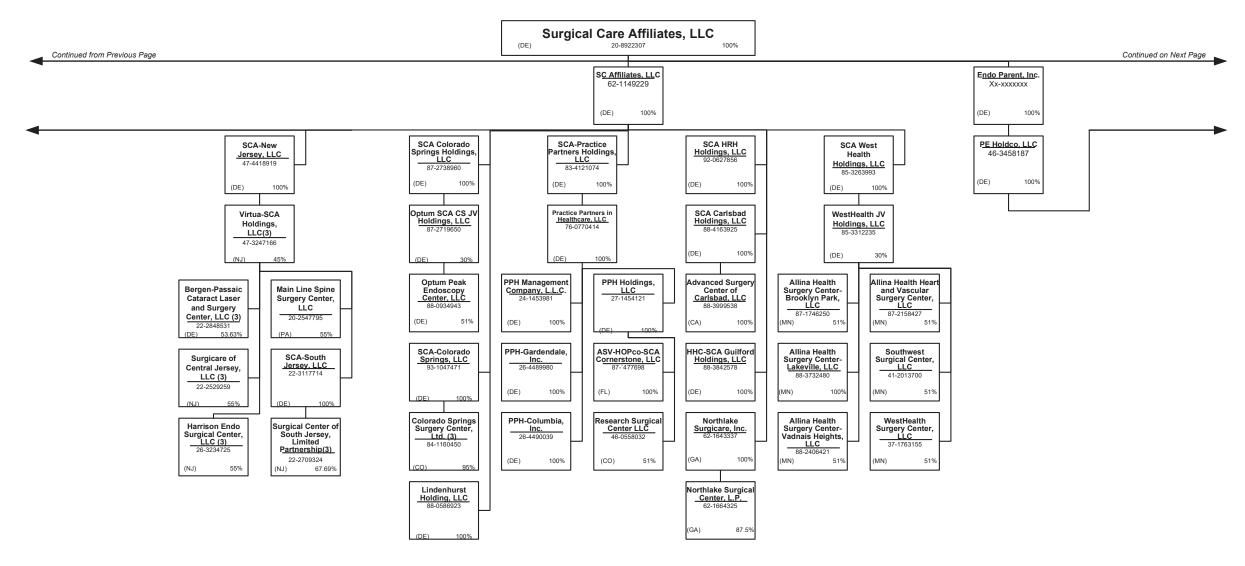

|              |

| (a) Active Status Counts:                                                                  |    |   |
|--------------------------------------------------------------------------------------------|----|---|
| L - Licensed or Chartered - Licensed Insurance carrier or domiciled RRG                    | 4  | R |
| E - Eligible - Reporting entities eligible or approved to write surplus lines in the state | 0  | Q |
| N - None of the above - Not allowed to write business in the state.                        | 53 |   |
| Premiums are allocated by state based upon geographic market.                              |    |   |

R - Registered - Non-domiciled RRGs......0
Q - Qualified - Qualified or accredited reinsurer......0















































Continued from Previous Page

#### SCHEDULE Y - INFORMATION CONCERNING ACTIVITIES OF INSURER MEMBERS OF A HOLDING COMPANY GROUP

PART 1 – ORGANIZATIONAL CHART

Surgical Care Affiliates, LLC
20-8922307 100%

Substantively Controlled Surgical Care Affiliate Entities



# SCHEDULE Y – INFORMATION CONCERNING ACTIVITIES OF INSURER MEMBERS OF A HOLDING COMPANY GROUP PART 1 – ORGANIZATIONAL CHART

| Entity Name                                                   | Juris. | Federal Tax ID | Entity Name                                                         | Juris. | Federal Tax ID |
|---------------------------------------------------------------|--------|----------------|---------------------------------------------------------------------|--------|----------------|
| 4C Medical Group, PLC