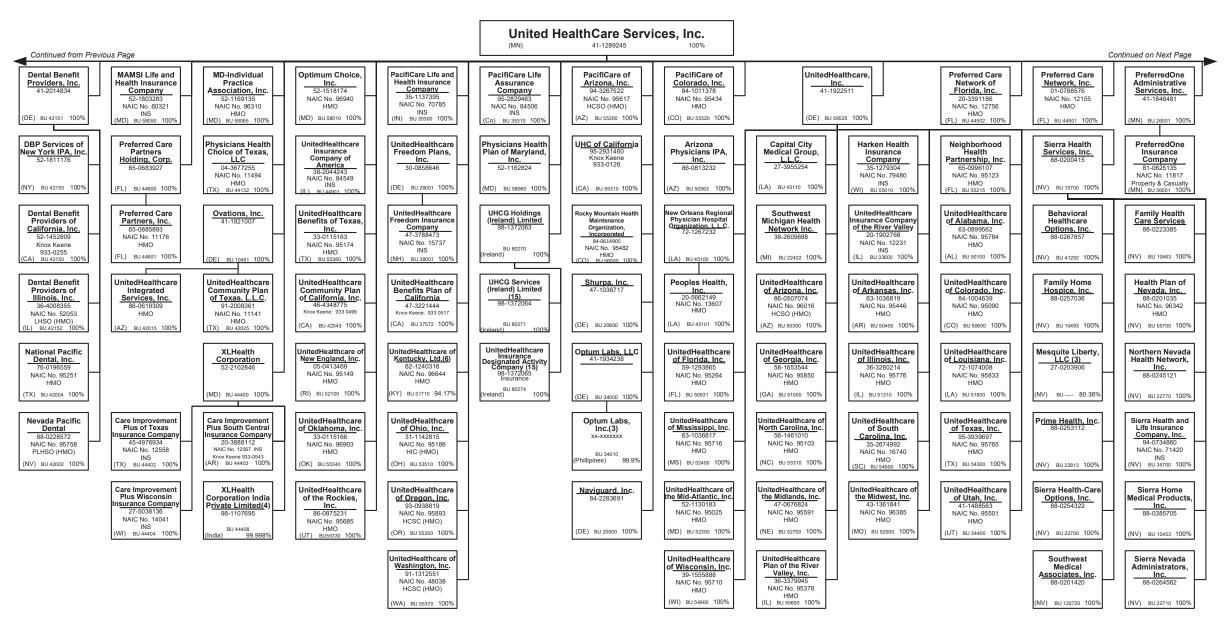

|                |           | _              |              |

| (a) Active Status Counts:                                                                  |    |   |
|--------------------------------------------------------------------------------------------|----|---|
| L - Licensed or Chartered - Licensed Insurance carrier or domiciled RRG                    | 4  | R |
| E - Eligible - Reporting entities eligible or approved to write surplus lines in the state | 0  | Q |
| N - None of the above - Not allowed to write business in the state.                        | 53 |   |
| Premiums are allocated by state based upon geographic market.                              |    |   |

R - Registered - Non-domiciled RRGs......0
Q - Qualified - Qualified or accredited reinsurer......0















































Continued from Previous Page

#### SCHEDULE Y - INFORMATION CONCERNING ACTIVITIES OF INSURER MEMBERS OF A HOLDING COMPANY GROUP

PART 1 – ORGANIZATIONAL CHART

Surgical Care Affiliates, LLC
20-8922307 100%

Substantively Controlled Surgical Care Affiliate Entities



# SCHEDULE Y – INFORMATION CONCERNING ACTIVITIES OF INSURER MEMBERS OF A HOLDING COMPANY GROUP PART 1 – ORGANIZATIONAL CHART

| Entity Name                                                   | Juris. | Federal Tax ID | Entity Name                                                         | Juris. | Federal Tax ID |
|---------------------------------------------------------------|--------|----------------|---------------------------------------------------------------------|--------|----------