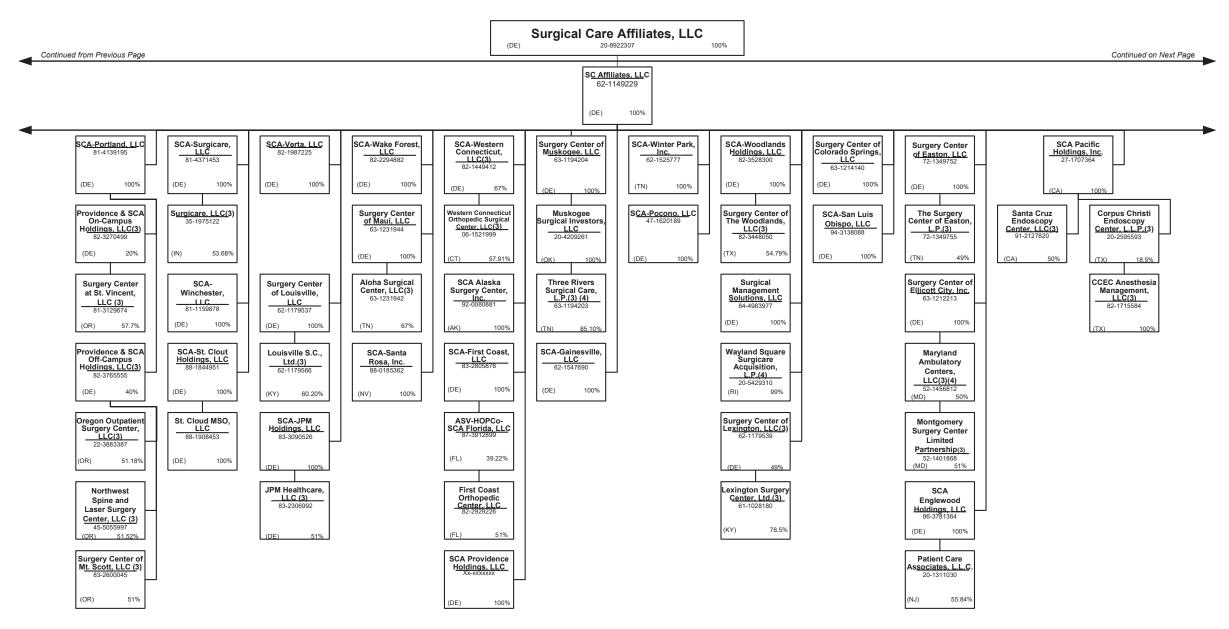

_              |              |

| (a) Active Status Counts:                                                                  |    |   |
|--------------------------------------------------------------------------------------------|----|---|
| L - Licensed or Chartered - Licensed Insurance carrier or domiciled RRG                    | 4  | R |
| E - Eligible - Reporting entities eligible or approved to write surplus lines in the state | 0  | Q |
| N - None of the above - Not allowed to write business in the state.                        | 53 |   |
| Premiums are allocated by state based upon geographic market.                              |    |   |

R - Registered - Non-domiciled RRGs......0
Q - Qualified - Qualified or accredited reinsurer......0















































Continued from Previous Page

#### SCHEDULE Y - INFORMATION CONCERNING ACTIVITIES OF INSURER MEMBERS OF A HOLDING COMPANY GROUP

PART 1 – ORGANIZATIONAL CHART

Surgical Care Affiliates, LLC
20-8922307 100%

Substantively Controlled Surgical Care Affiliate Entities



# SCHEDULE Y – INFORMATION CONCERNING ACTIVITIES OF INSURER MEMBERS OF A HOLDING COMPANY GROUP PART 1 – ORGANIZATIONAL CHART

| Entity Name                                                   | Juris. | Federal Tax ID | Entity Name                                                         | Juris. | Federal Tax ID |
|---------------------------------------------------------------|--------|----------------|---------------------------------------------------------------------|--------|----------------|
| 4C Medical Group, PLC