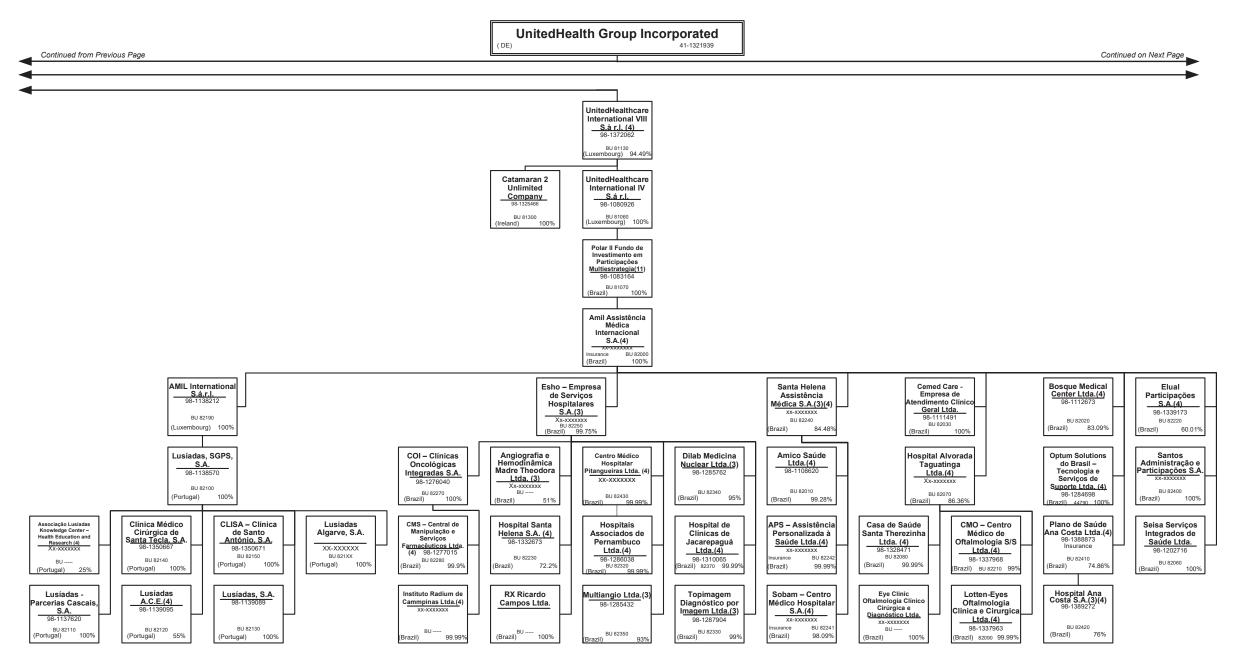

|                |           | _              |              |

| (a) Active Status Counts:                                                                  |    |   |
|--------------------------------------------------------------------------------------------|----|---|
| L - Licensed or Chartered - Licensed Insurance carrier or domiciled RRG                    | 4  | R |
| E - Eligible - Reporting entities eligible or approved to write surplus lines in the state | 0  | Q |
| N - None of the above - Not allowed to write business in the state.                        | 53 |   |
| Premiums are allocated by state based upon geographic market.                              |    |   |

R - Registered - Non-domiciled RRGs......0
Q - Qualified - Qualified or accredited reinsurer......0















































Continued from Previous Page

#### SCHEDULE Y - INFORMATION CONCERNING ACTIVITIES OF INSURER MEMBERS OF A HOLDING COMPANY GROUP

PART 1 – ORGANIZATIONAL CHART

Surgical Care Affiliates, LLC
20-8922307 100%

Substantively Controlled Surgical Care Affiliate Entities



# SCHEDULE Y – INFORMATION CONCERNING ACTIVITIES OF INSURER MEMBERS OF A HOLDING COMPANY GROUP PART 1 – ORGANIZATIONAL CHART

| Entity Name                                                   | Juris. | Federal Tax ID | Entity Name                                                         | Juris. | Federal Tax ID |
|---------------------------------------------------------------|--------|----------------|---------------------------------------------------------------------|--------|------