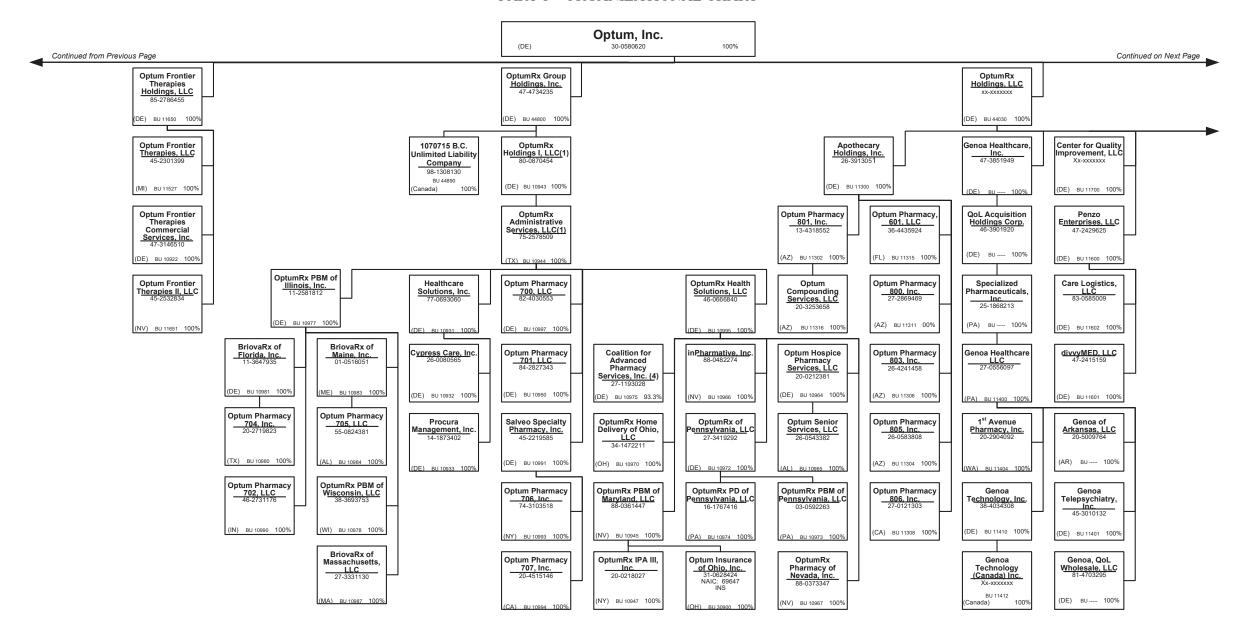

|           | _              |              |

| (a) Active Status Counts:                                                                  |    |   |
|--------------------------------------------------------------------------------------------|----|---|
| L - Licensed or Chartered - Licensed Insurance carrier or domiciled RRG                    | 4  | R |
| E - Eligible - Reporting entities eligible or approved to write surplus lines in the state | 0  | Q |
| N - None of the above - Not allowed to write business in the state.                        | 53 |   |
| Premiums are allocated by state based upon geographic market.                              |    |   |

R - Registered - Non-domiciled RRGs......0
Q - Qualified - Qualified or accredited reinsurer......0















































Continued from Previous Page

#### SCHEDULE Y - INFORMATION CONCERNING ACTIVITIES OF INSURER MEMBERS OF A HOLDING COMPANY GROUP

PART 1 – ORGANIZATIONAL CHART

Surgical Care Affiliates, LLC
20-8922307 100%

Substantively Controlled Surgical Care Affiliate Entities



# SCHEDULE Y – INFORMATION CONCERNING ACTIVITIES OF INSURER MEMBERS OF A HOLDING COMPANY GROUP PART 1 – ORGANIZATIONAL CHART

| Entity Name                                                   | Juris. | Federal Tax ID | Entity Name                                                         | Juris. | Federal Tax ID |
|---------------------------------------------------------------|--------|----------------|---------------------------------------------------------------------|--------|--------------