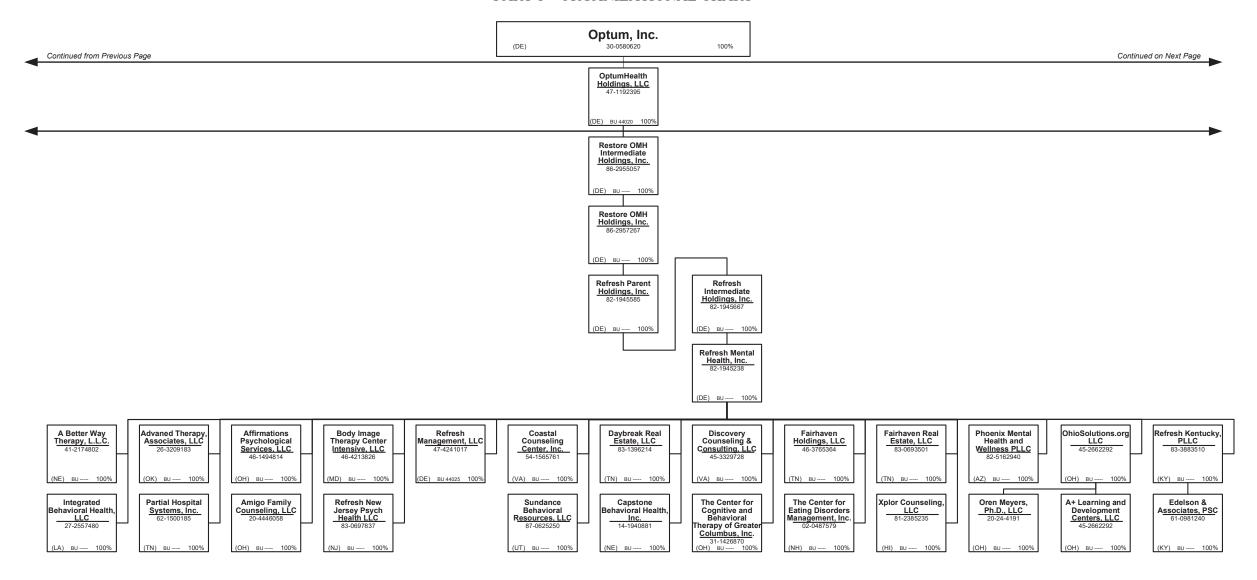

|           | _              |              |

| (a) Active Status Counts:                                                                  |    |   |
|--------------------------------------------------------------------------------------------|----|---|
| L - Licensed or Chartered - Licensed Insurance carrier or domiciled RRG                    | 4  | R |
| E - Eligible - Reporting entities eligible or approved to write surplus lines in the state | 0  | Q |
| N - None of the above - Not allowed to write business in the state.                        | 53 |   |
| Premiums are allocated by state based upon geographic market.                              |    |   |

R - Registered - Non-domiciled RRGs......0
Q - Qualified - Qualified or accredited reinsurer......0















































Continued from Previous Page

#### SCHEDULE Y - INFORMATION CONCERNING ACTIVITIES OF INSURER MEMBERS OF A HOLDING COMPANY GROUP

PART 1 – ORGANIZATIONAL CHART

Surgical Care Affiliates, LLC
20-8922307 100%

Substantively Controlled Surgical Care Affiliate Entities



# SCHEDULE Y – INFORMATION CONCERNING ACTIVITIES OF INSURER MEMBERS OF A HOLDING COMPANY GROUP PART 1 – ORGANIZATIONAL CHART

| Entity Name                                                   | Juris. | Federal Tax ID | Entity Name                                                         | Juris. | Federal Tax ID |
|---------------------------------------------------------------|--------|----------------|---------------------------------------------------------------------|--------|----------------|
| 4C