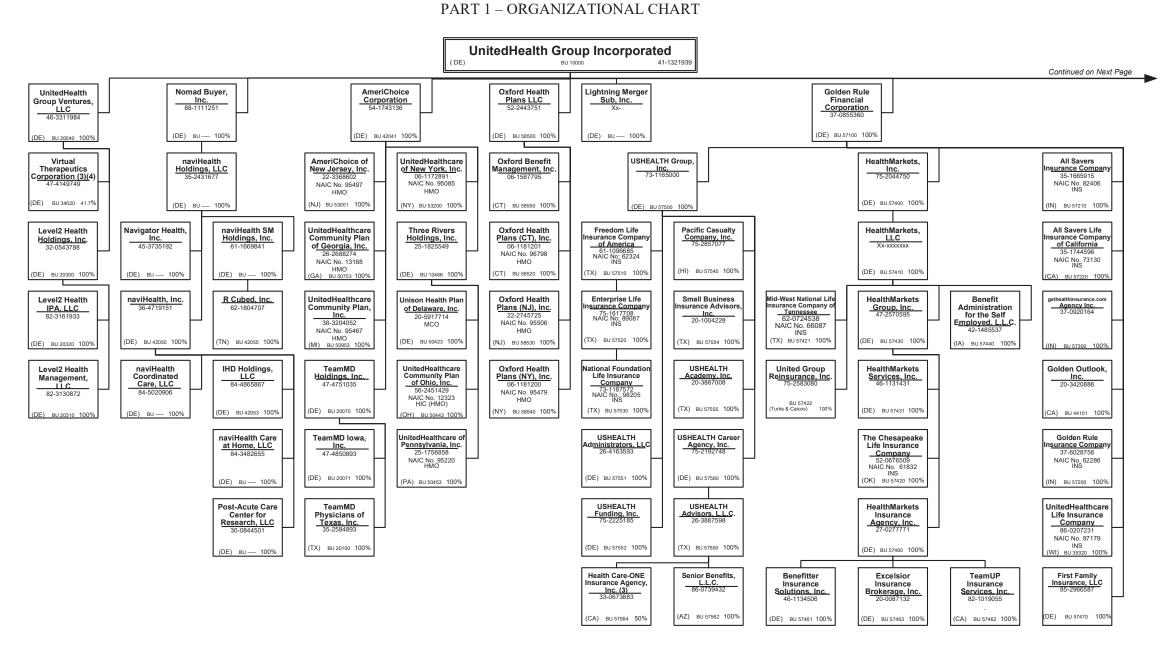

|                |           | _              |              |

| (a) Active Status Counts:                                                                  |    |   |
|--------------------------------------------------------------------------------------------|----|---|
| L - Licensed or Chartered - Licensed Insurance carrier or domiciled RRG                    | 4  | R |
| E - Eligible - Reporting entities eligible or approved to write surplus lines in the state | 0  | Q |
| N - None of the above - Not allowed to write business in the state.                        | 53 |   |
| Premiums are allocated by state based upon geographic market.                              |    |   |

R - Registered - Non-domiciled RRGs......0
Q - Qualified - Qualified or accredited reinsurer......0















































Continued from Previous Page

#### SCHEDULE Y - INFORMATION CONCERNING ACTIVITIES OF INSURER MEMBERS OF A HOLDING COMPANY GROUP

PART 1 – ORGANIZATIONAL CHART

Surgical Care Affiliates, LLC
20-8922307 100%

Substantively Controlled Surgical Care Affiliate Entities



# SCHEDULE Y – INFORMATION CONCERNING ACTIVITIES OF INSURER MEMBERS OF A HOLDING COMPANY GROUP PART 1 – ORGANIZATIONAL CHART

| Entity Name                                                   | Juris. | Federal Tax ID | Entity Name                                                         | Juris. | Federal Tax ID |
|---------------------------------------------------------------|--------|----------------|---------------------------------------------------------------------|--------|--