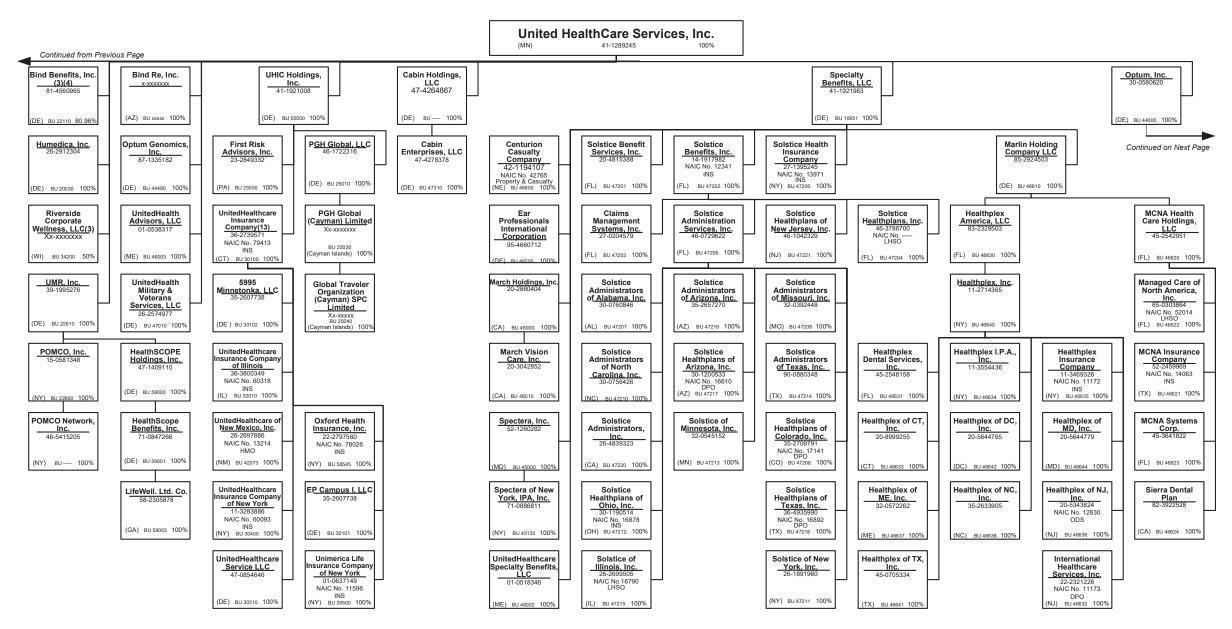

|                |           | _              |              |

| (a) Active Status Counts:                                                                  |    |   |
|--------------------------------------------------------------------------------------------|----|---|
| L - Licensed or Chartered - Licensed Insurance carrier or domiciled RRG                    | 4  | R |
| E - Eligible - Reporting entities eligible or approved to write surplus lines in the state | 0  | Q |
| N - None of the above - Not allowed to write business in the state.                        | 53 |   |
| Premiums are allocated by state based upon geographic market.                              |    |   |

R - Registered - Non-domiciled RRGs......0
Q - Qualified - Qualified or accredited reinsurer......0















































Continued from Previous Page

#### SCHEDULE Y - INFORMATION CONCERNING ACTIVITIES OF INSURER MEMBERS OF A HOLDING COMPANY GROUP

PART 1 – ORGANIZATIONAL CHART

Surgical Care Affiliates, LLC
20-8922307 100%

Substantively Controlled Surgical Care Affiliate Entities



# SCHEDULE Y – INFORMATION CONCERNING ACTIVITIES OF INSURER MEMBERS OF A HOLDING COMPANY GROUP PART 1 – ORGANIZATIONAL CHART

| Entity Name                                                   | Juris. | Federal Tax ID | Entity Name                                                         | Juris. | Federal Tax ID |
|---------------------------------------------------------------|--------|----------------|---------------------------------------------------------------------|--------|------------