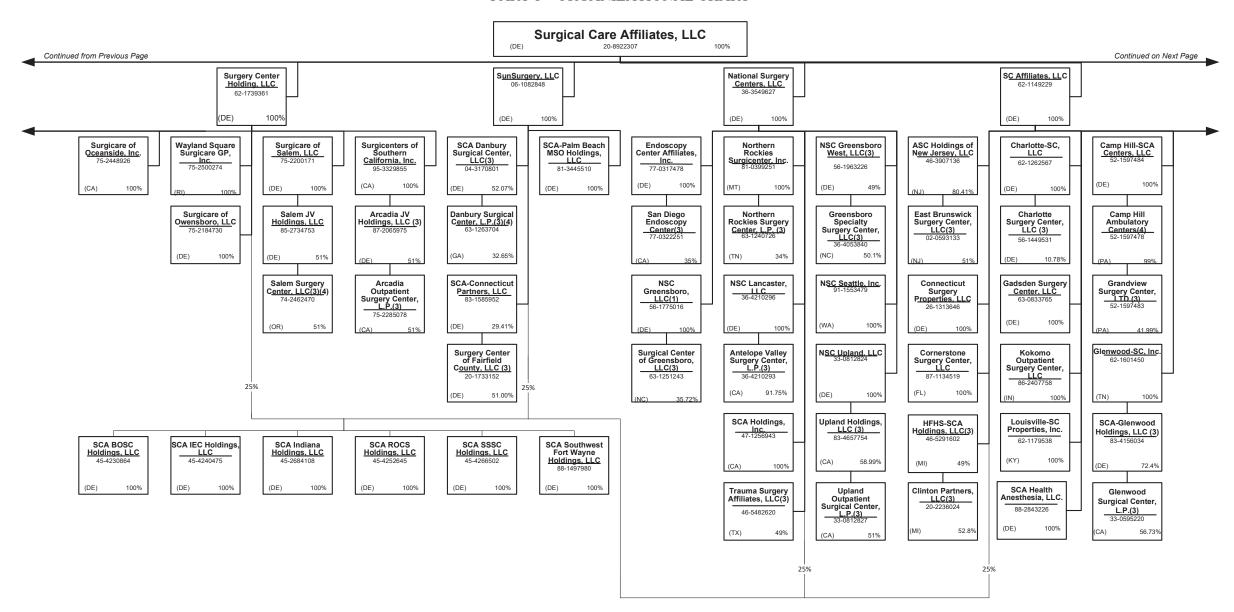

| _              |              |

| (a) Active Status Counts:                                                                  |    |   |
|--------------------------------------------------------------------------------------------|----|---|
| L - Licensed or Chartered - Licensed Insurance carrier or domiciled RRG                    | 4  | R |
| E - Eligible - Reporting entities eligible or approved to write surplus lines in the state | 0  | Q |
| N - None of the above - Not allowed to write business in the state.                        | 53 |   |
| Premiums are allocated by state based upon geographic market.                              |    |   |

R - Registered - Non-domiciled RRGs......0
Q - Qualified - Qualified or accredited reinsurer......0















































Continued from Previous Page

#### SCHEDULE Y - INFORMATION CONCERNING ACTIVITIES OF INSURER MEMBERS OF A HOLDING COMPANY GROUP

PART 1 – ORGANIZATIONAL CHART

Surgical Care Affiliates, LLC
20-8922307 100%

Substantively Controlled Surgical Care Affiliate Entities



# SCHEDULE Y – INFORMATION CONCERNING ACTIVITIES OF INSURER MEMBERS OF A HOLDING COMPANY GROUP PART 1 – ORGANIZATIONAL CHART

| Entity Name                                                   | Juris. | Federal Tax ID | Entity Name                                                         | Juris. | Federal Tax ID |
|---------------------------------------------------------------|--------|----------------|---------------------------------------------------------------------|--------|----------------|
| 4C Medical Gro