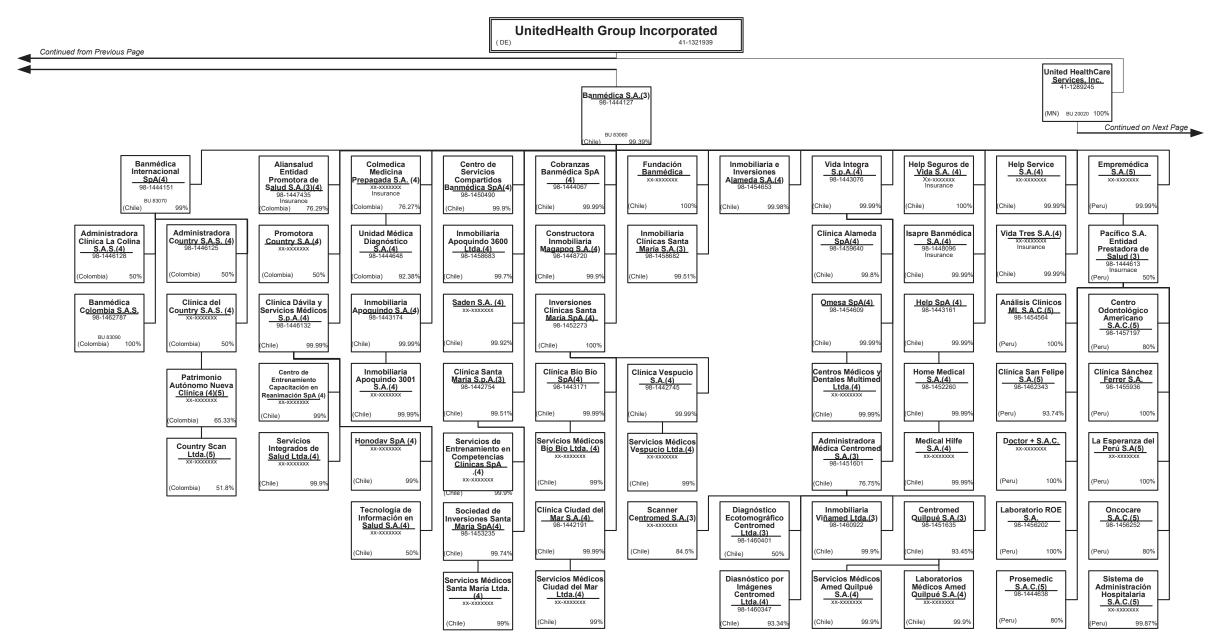

|                |           | _              |              |

| (a) Active Status Counts:                                                                  |    |   |
|--------------------------------------------------------------------------------------------|----|---|
| L - Licensed or Chartered - Licensed Insurance carrier or domiciled RRG                    | 4  | R |
| E - Eligible - Reporting entities eligible or approved to write surplus lines in the state | 0  | Q |
| N - None of the above - Not allowed to write business in the state.                        | 53 |   |
| Premiums are allocated by state based upon geographic market.                              |    |   |

R - Registered - Non-domiciled RRGs......0
Q - Qualified - Qualified or accredited reinsurer......0















































Continued from Previous Page

#### SCHEDULE Y - INFORMATION CONCERNING ACTIVITIES OF INSURER MEMBERS OF A HOLDING COMPANY GROUP

PART 1 – ORGANIZATIONAL CHART

Surgical Care Affiliates, LLC
20-8922307 100%

Substantively Controlled Surgical Care Affiliate Entities



# SCHEDULE Y – INFORMATION CONCERNING ACTIVITIES OF INSURER MEMBERS OF A HOLDING COMPANY GROUP PART 1 – ORGANIZATIONAL CHART

| Entity Name                                                   | Juris. | Federal Tax ID | Entity Name                                                         | Juris. | Federal Tax ID |
|---------------------------------------------------------------|--------|----------------|---------------------------------------------------------------------|--------|--------