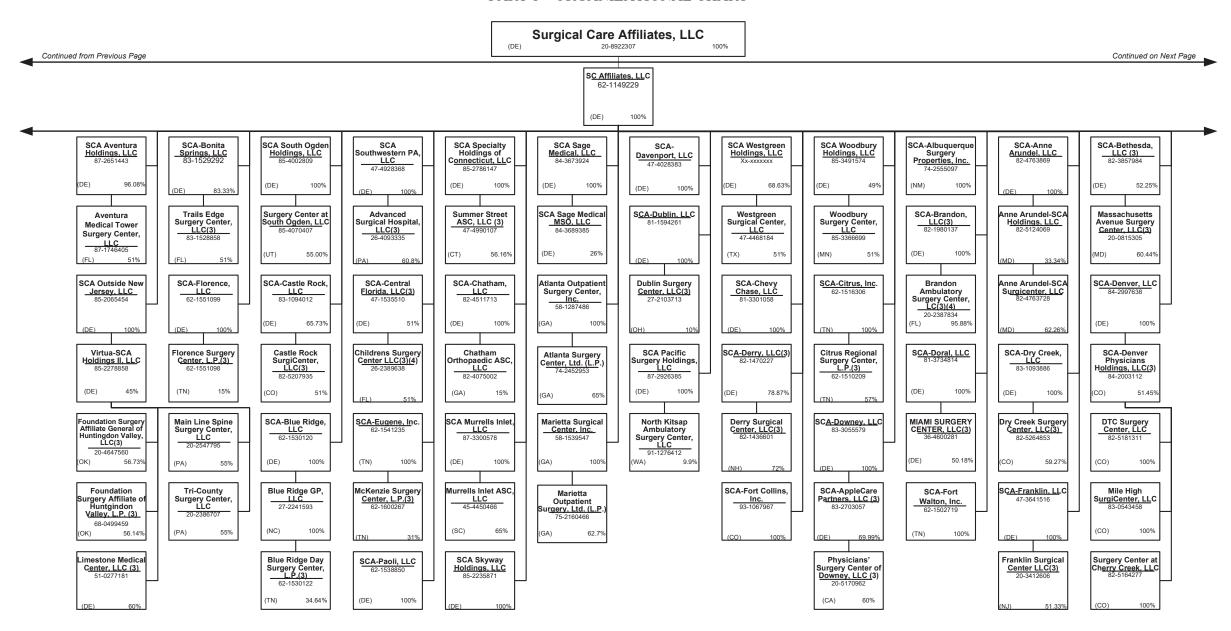

| _              |              |

| (a) Active Status Counts:                                                                  |    |   |
|--------------------------------------------------------------------------------------------|----|---|
| L - Licensed or Chartered - Licensed Insurance carrier or domiciled RRG                    | 4  | R |
| E - Eligible - Reporting entities eligible or approved to write surplus lines in the state | 0  | Q |
| N - None of the above - Not allowed to write business in the state.                        | 53 |   |
| Premiums are allocated by state based upon geographic market.                              |    |   |

R - Registered - Non-domiciled RRGs......0
Q - Qualified - Qualified or accredited reinsurer......0















































Continued from Previous Page

#### SCHEDULE Y - INFORMATION CONCERNING ACTIVITIES OF INSURER MEMBERS OF A HOLDING COMPANY GROUP

PART 1 – ORGANIZATIONAL CHART

Surgical Care Affiliates, LLC
20-8922307 100%

Substantively Controlled Surgical Care Affiliate Entities



# SCHEDULE Y – INFORMATION CONCERNING ACTIVITIES OF INSURER MEMBERS OF A HOLDING COMPANY GROUP PART 1 – ORGANIZATIONAL CHART

| Entity Name                                                   | Juris. | Federal Tax ID | Entity Name                                                         | Juris. | Federal Tax ID |
|---------------------------------------------------------------|--------|----------------|---------------------------------------------------------------------|--------|----------------|
| 4C Medical Group,