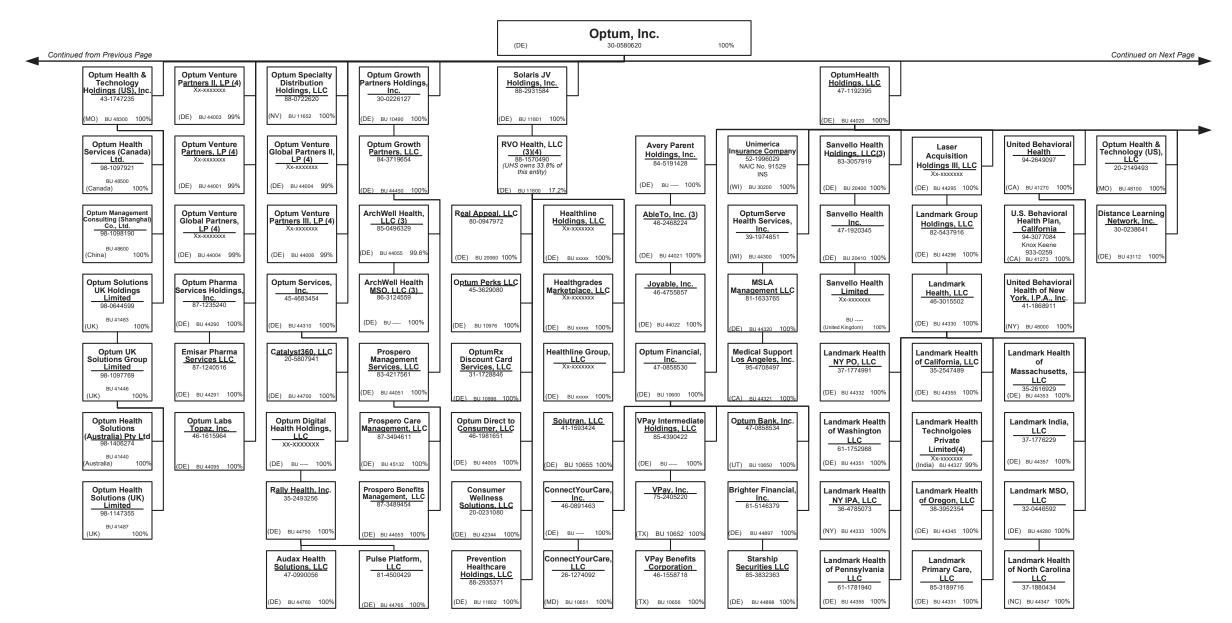

|           | _              |              |

| (a) Active Status Counts:                                                                  |    |   |
|--------------------------------------------------------------------------------------------|----|---|
| L - Licensed or Chartered - Licensed Insurance carrier or domiciled RRG                    | 4  | R |
| E - Eligible - Reporting entities eligible or approved to write surplus lines in the state | 0  | Q |
| N - None of the above - Not allowed to write business in the state.                        | 53 |   |
| Premiums are allocated by state based upon geographic market.                              |    |   |

R - Registered - Non-domiciled RRGs......0
Q - Qualified - Qualified or accredited reinsurer......0















































Continued from Previous Page

#### SCHEDULE Y - INFORMATION CONCERNING ACTIVITIES OF INSURER MEMBERS OF A HOLDING COMPANY GROUP

PART 1 – ORGANIZATIONAL CHART

Surgical Care Affiliates, LLC
20-8922307 100%

Substantively Controlled Surgical Care Affiliate Entities



# SCHEDULE Y – INFORMATION CONCERNING ACTIVITIES OF INSURER MEMBERS OF A HOLDING COMPANY GROUP PART 1 – ORGANIZATIONAL CHART

| Entity Name                                                   | Juris. | Federal Tax ID | Entity Name                                                         | Juris. | Federal Tax ID |
|---------------------------------------------------------------|--------|----------------|---------------------------------------------------------------------|--------|----------------|
|