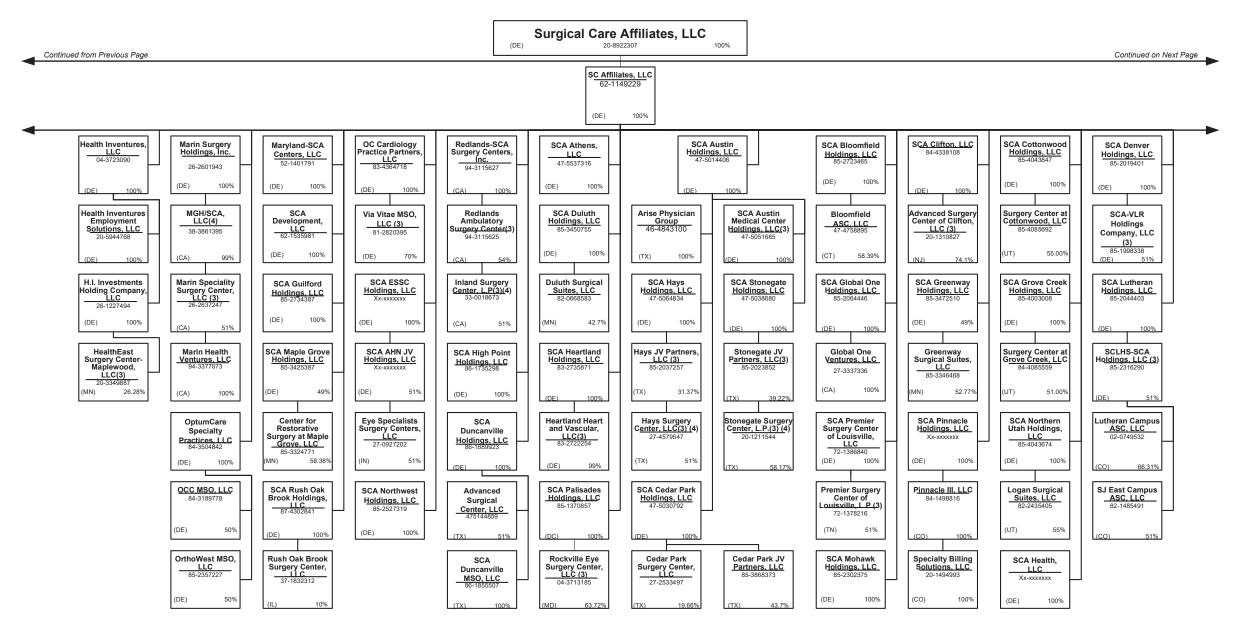

| _              |              |

| (a) Active Status Counts:                                                                  |    |   |
|--------------------------------------------------------------------------------------------|----|---|
| L - Licensed or Chartered - Licensed Insurance carrier or domiciled RRG                    | 4  | R |
| E - Eligible - Reporting entities eligible or approved to write surplus lines in the state | 0  | Q |
| N - None of the above - Not allowed to write business in the state.                        | 53 |   |
| Premiums are allocated by state based upon geographic market.                              |    |   |

R - Registered - Non-domiciled RRGs......0
Q - Qualified - Qualified or accredited reinsurer......0















































Continued from Previous Page

#### SCHEDULE Y - INFORMATION CONCERNING ACTIVITIES OF INSURER MEMBERS OF A HOLDING COMPANY GROUP

PART 1 – ORGANIZATIONAL CHART

Surgical Care Affiliates, LLC
20-8922307 100%

Substantively Controlled Surgical Care Affiliate Entities



# SCHEDULE Y – INFORMATION CONCERNING ACTIVITIES OF INSURER MEMBERS OF A HOLDING COMPANY GROUP PART 1 – ORGANIZATIONAL CHART

| Entity Name                                                   | Juris. | Federal Tax ID | Entity Name                                                         | Juris. | Federal Tax ID |
|---------------------------------------------------------------|--------|----------------|---------------------------------------------------------------------|--------|----------------|
| 4C Medical Group