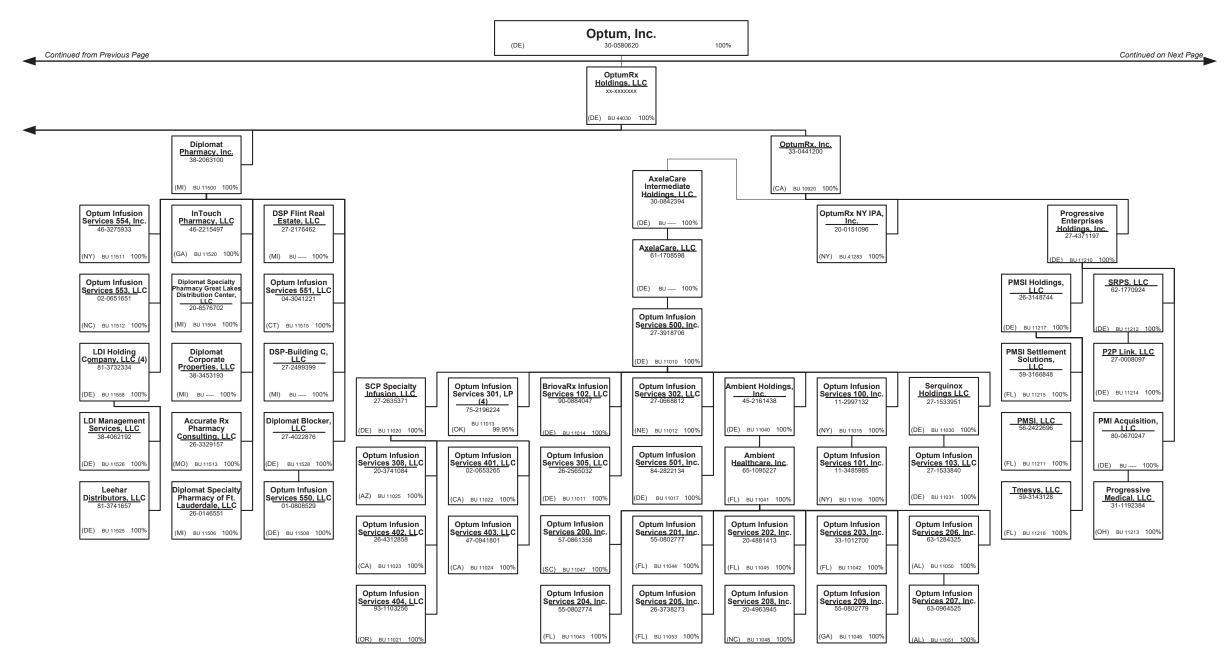

|           | _              |              |

| (a) Active Status Counts:                                                                  |    |   |
|--------------------------------------------------------------------------------------------|----|---|
| L - Licensed or Chartered - Licensed Insurance carrier or domiciled RRG                    | 4  | R |
| E - Eligible - Reporting entities eligible or approved to write surplus lines in the state | 0  | Q |
| N - None of the above - Not allowed to write business in the state.                        | 53 |   |
| Premiums are allocated by state based upon geographic market.                              |    |   |

R - Registered - Non-domiciled RRGs......0
Q - Qualified - Qualified or accredited reinsurer......0















































Continued from Previous Page

#### SCHEDULE Y - INFORMATION CONCERNING ACTIVITIES OF INSURER MEMBERS OF A HOLDING COMPANY GROUP

PART 1 – ORGANIZATIONAL CHART

Surgical Care Affiliates, LLC
20-8922307 100%

Substantively Controlled Surgical Care Affiliate Entities



# SCHEDULE Y – INFORMATION CONCERNING ACTIVITIES OF INSURER MEMBERS OF A HOLDING COMPANY GROUP PART 1 – ORGANIZATIONAL CHART

| Entity Name                                                   | Juris. | Federal Tax ID | Entity Name                                                         | Juris. | Federal Tax ID |
|---------------------------------------------------------------|--------|----------------|---------------------------------------------------------------------|--------|----------------