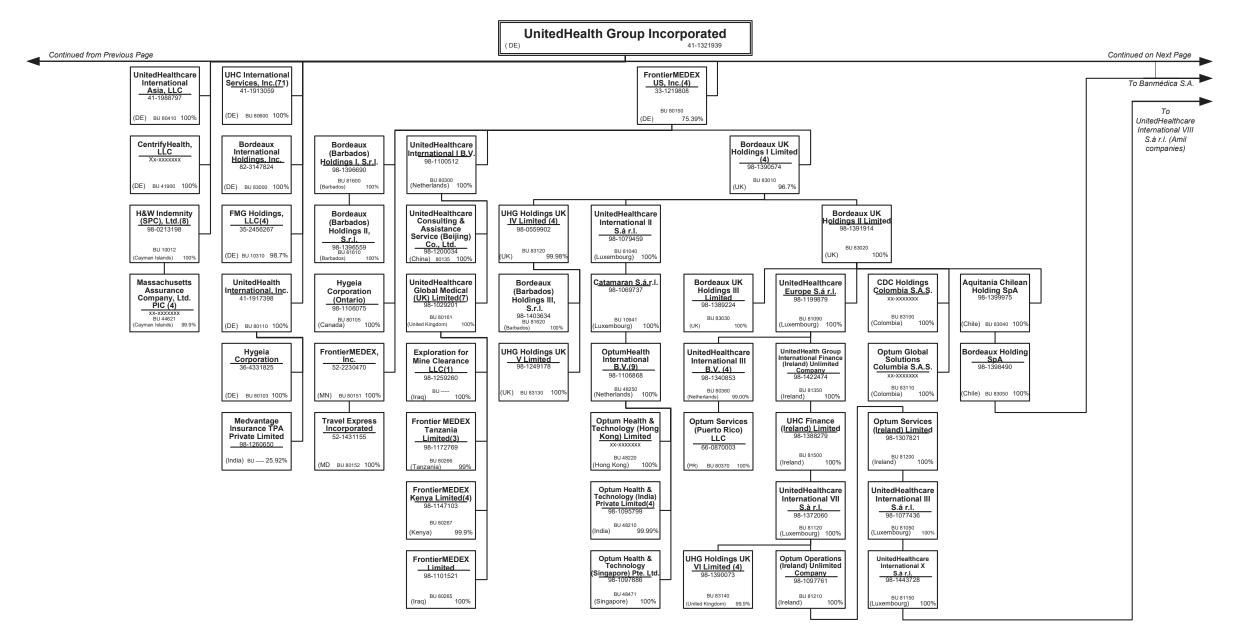

|                |           | _              |              |

| (a) Active Status Counts:                                                                  |    |   |
|--------------------------------------------------------------------------------------------|----|---|
| L - Licensed or Chartered - Licensed Insurance carrier or domiciled RRG                    | 4  | R |
| E - Eligible - Reporting entities eligible or approved to write surplus lines in the state | 0  | Q |
| N - None of the above - Not allowed to write business in the state.                        | 53 |   |
| Premiums are allocated by state based upon geographic market.                              |    |   |

R - Registered - Non-domiciled RRGs......0
Q - Qualified - Qualified or accredited reinsurer......0















































Continued from Previous Page

#### SCHEDULE Y - INFORMATION CONCERNING ACTIVITIES OF INSURER MEMBERS OF A HOLDING COMPANY GROUP

PART 1 – ORGANIZATIONAL CHART

Surgical Care Affiliates, LLC
20-8922307 100%

Substantively Controlled Surgical Care Affiliate Entities



# SCHEDULE Y – INFORMATION CONCERNING ACTIVITIES OF INSURER MEMBERS OF A HOLDING COMPANY GROUP PART 1 – ORGANIZATIONAL CHART

| Entity Name                                                   | Juris. | Federal Tax ID | Entity Name                                                         | Juris. | Federal Tax ID |
|---------------------------------------------------------------|--------|----------------|---------------------------------------------------------------------|--------|----