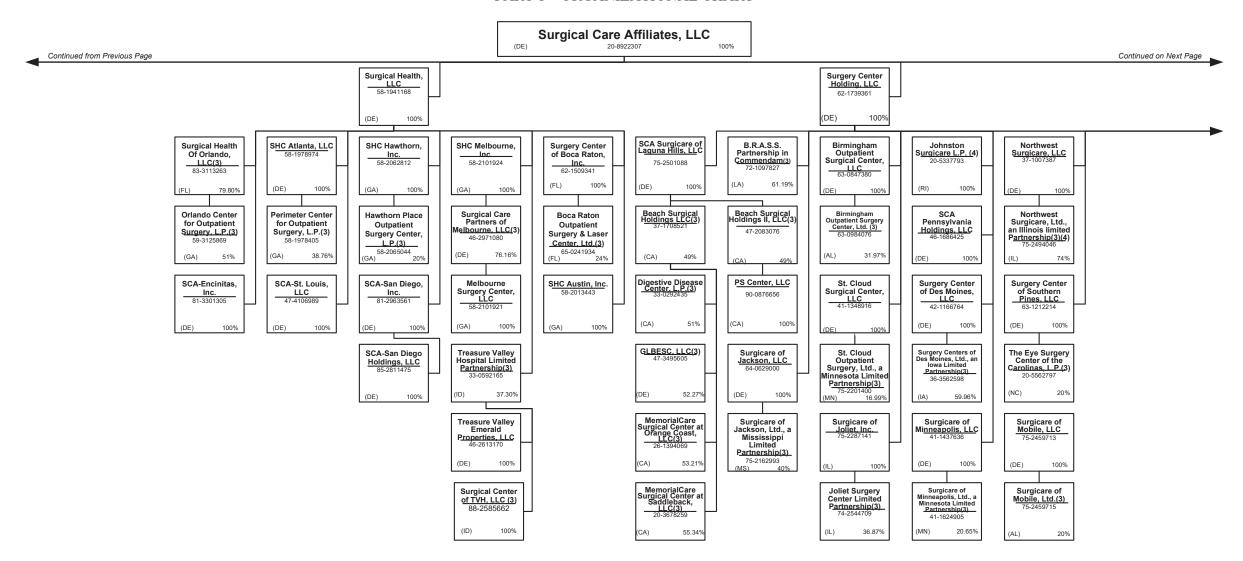

| _              |              |

| (a) Active Status Counts:                                                                  |    |   |
|--------------------------------------------------------------------------------------------|----|---|
| L - Licensed or Chartered - Licensed Insurance carrier or domiciled RRG                    | 4  | R |
| E - Eligible - Reporting entities eligible or approved to write surplus lines in the state | 0  | Q |
| N - None of the above - Not allowed to write business in the state.                        | 53 |   |
| Premiums are allocated by state based upon geographic market.                              |    |   |

R - Registered - Non-domiciled RRGs......0
Q - Qualified - Qualified or accredited reinsurer......0















































Continued from Previous Page

#### SCHEDULE Y - INFORMATION CONCERNING ACTIVITIES OF INSURER MEMBERS OF A HOLDING COMPANY GROUP

PART 1 – ORGANIZATIONAL CHART

Surgical Care Affiliates, LLC
20-8922307 100%

Substantively Controlled Surgical Care Affiliate Entities



# SCHEDULE Y – INFORMATION CONCERNING ACTIVITIES OF INSURER MEMBERS OF A HOLDING COMPANY GROUP PART 1 – ORGANIZATIONAL CHART

| Entity Name                                                   | Juris. | Federal Tax ID | Entity Name                                                         | Juris. | Federal Tax ID |
|---------------------------------------------------------------|--------|----------------|---------------------------------------------------------------------|--------|----------------|
| 4C Medical G