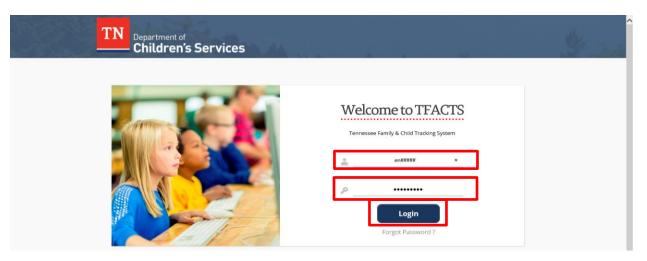

### Navigate to Providers and Partners Website

- Log in to : <u>https://www.tn.gov/dcs/for-providers.html</u>
- Click the **arrow** () ) beside **TFACTS** in the Navigation Bar
- Click **TFACTS Login**

#### The TFACTS Login Screen displays

- Enter User Name (EN#)
- Enter Active Directory Password
- Click Login