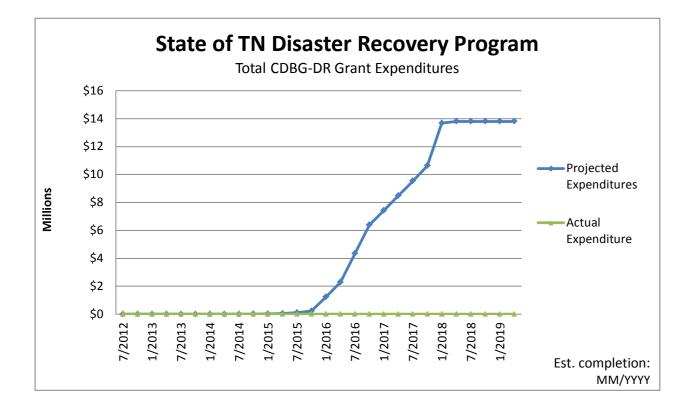

| Total Expenditures            | 7/2012 | 10/2012 | 1/2013 | 4/2013 | 7/2013 | 10/2013 | 1/2014 | 4/2014 | 7/2014  | 10/2014 | 1/2015   | 4/2015   | 7/2015    | 10/2015   | 1/2016      | 4/2016      | 7/2016      | 10/2016     | 1/2017      | 4/2017      | 7/2017      | 10/2017      | 1/2018       | 4/2018          | 7/2018        | 10/2018         | 1/2019           | 4/2019     |
|-------------------------------|--------|---------|--------|--------|--------|---------|--------|--------|---------|---------|----------|----------|-----------|-----------|-------------|-------------|-------------|-------------|-------------|-------------|-------------|--------------|--------------|-----------------|---------------|-----------------|------------------|------------|
| Projected Expenditures        | \$0    | \$0     | \$0    | \$0    | \$0    | \$0     | \$0    | \$0    | \$2,000 | \$9,000 | \$19,000 | \$39,000 | \$104,000 | \$219,000 | \$1,234,000 | \$2,284,000 | \$4,334,000 | \$6,384,000 | \$7,434,000 | \$8,484,000 | \$9,534,000 | \$10,634,000 | \$13,686,500 | \$13,810,000 \$ | 13,810,000 \$ | \$13,810,000 \$ | \$13,810,000 \$2 | 13,810,000 |
| Quarterly Projection          | \$0    | \$0     | \$0    | \$0    | \$0    | \$0     | \$0    | \$0    | \$2,000 | \$7,000 | \$10,000 | \$20,000 | \$65,000  | \$115,000 | \$1,015,000 | \$1,050,000 | \$2,050,000 | \$2,050,000 | \$1,050,000 | \$1,050,000 | \$1,050,000 | \$1,100,000  | \$3,052,500  | \$123,500       | \$0           | \$0             | \$0              | \$0        |
| Actual Expenditure            | \$0    | \$0     | \$0    | \$0    | \$0    | \$0     | \$0    | \$0    | \$0     | \$0     | \$0      | \$0      | \$0       | \$0       | \$0         | \$0         | \$0         | \$0         | \$0         | \$0         | \$0         | \$0          | \$0          | \$0             | \$0           | \$0             | \$0              | \$0        |
| Actual Quarterly Expend (from |        |         |        |        |        |         |        |        |         |         |          |          |           |           |             |             |             |             |             |             |             |              |              |                 |               |                 |                  |            |
| QPRs)                         | \$0    | \$0     | \$0    | \$0    | \$0    | \$0     | \$0    | \$0    | \$0     | \$0     | \$0      | \$0      | \$0       | \$0       | \$0         | \$0         | \$0         | \$0         | \$0         | \$0         | \$0         | \$0          | \$0          | \$0             | \$0           | \$0             | \$0              | \$0        |