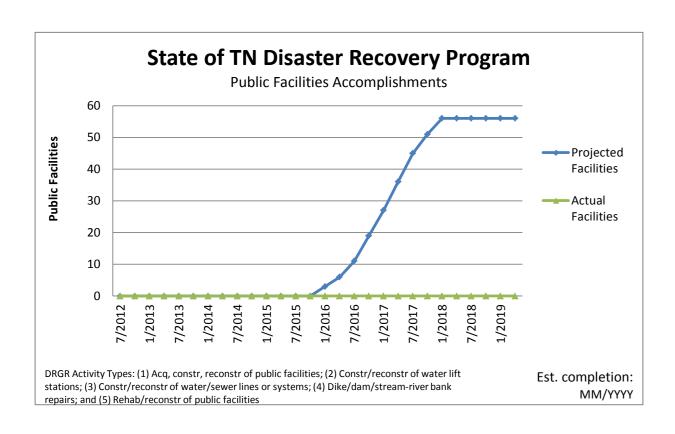

| ublic Facilities                                            | 7/2012 | 10/2012 | 1/2013 | 4/2013 | 7/2013 | 10/2013 | 1/2014 | 4/2014 | 7/2014 | 10/2014 | 1/2015 | 4/2015 | 7/2015 | 10/2015 | 1/2016 | 4/2016 | 7/2016 | 10/2016 | 1/2017 | 4/2017 | 7/2017 | 10/2017 | 1/2018 | 4/2018 | 7/2018 1 | <b>0/2018</b> | 1/2019 |
|-------------------------------------------------------------|--------|---------|--------|--------|--------|---------|--------|--------|--------|---------|--------|--------|--------|---------|--------|--------|--------|---------|--------|--------|--------|---------|--------|--------|----------|---------------|--------|
| ojected Facilities                                          | 0      | 0       | 0      | 0      | 0      | 0       | 0      | 0      | 0      | 0       | 0      | 0      | 0      | 0       | 3      | 6      | 11     | 19      | 27     | 36     | 45     | 51      | 56     | 56     | 56       | 56            | 56     |
| f of Public Facilities (Quarterly Projection)               | 0      | 0       | 0      | 0      | 0      | 0       | 0      | 0      | 0      | 0       | 0      | 0      | 0      | 0       | 3      | 3      | 5      | 8       | 8      | 9      | 9      | 6       | 5      | 0      | 0        | 0             | 0      |
| ctual Facilities                                            | 0      | 0       | 0      | 0      | 0      | 0       | 0      | 0      | 0      | 0       | 0      | 0      | 0      | 0       | 0      | 0      | 0      | 0       | 0      | 0      | 0      | 0       | 0      | 0      | 0        | 0             | 0      |
| of Public Facilities (Populated from QPR Reporting)         | 0      |         |        |        |        |         |        |        |        |         |        |        |        |         |        |        |        |         |        |        |        |         |        |        |          |               |        |
| arterly Projections by Activity Type:                       |        |         |        |        |        |         |        |        |        |         |        |        |        |         |        |        |        |         |        |        |        |         |        |        |          |               |        |
| uisition, construction, reconstruction of public facilities |        |         |        |        |        |         |        |        |        |         |        |        |        |         |        |        |        |         |        |        |        |         |        |        |          |               |        |
| of Public Facilities                                        | 0      | 0       | 0      | 0      | 0      | 0       | 0      | 0      | 0      | 0       | 0      | 0      | 0      | 0       | 1      | 1      | 1      | 1       | 1      | 2      | 2      | 5       | 5      | 0      | 0        | 0             | 0      |
| struction/reconstruction of water lift stations             |        |         |        |        |        |         |        |        |        |         |        |        |        |         |        |        |        |         |        |        |        |         |        |        |          |               |        |
| of Public Facilities                                        | 0      | 0       | 0      | 0      | 0      | 0       | 0      | 0      | 0      | 0       | 0      | 0      | 0      | 0       | 0      | 0      | 2      | 0       | 0      | 0      | 0      | 0       | 0      | 0      | 0        | 0             | 0      |
| struction/reconstruction of water/sewer lines or systems    |        |         |        |        |        |         |        |        |        |         |        |        |        |         |        |        |        |         |        |        |        |         |        |        |          |               |        |
| of Public Facilities                                        | 0      | 0       | 0      | 0      | 0      | 0       | 0      | 0      | 0      | 0       | 0      | 0      | 0      | 0       | 0      | 2      | 2      | 5       | 5      | 5      | 5      | 1       | 0      | 0      | 0        | 0             | 0      |
| e/dam/stream-river bank repairs                             |        |         |        |        |        |         |        |        |        |         |        |        |        |         |        |        |        |         |        |        |        |         |        |        |          |               |        |
| of Public Facilities                                        | 0      | 0       | 0      | 0      | 0      | 0       | 0      | 0      | 0      | 0       | 0      | 0      | 0      | 0       | 2      | 0      | 0      | 2       | 2      | 2      | 2      | 0       | 0      | 0      | 0        | 0             | 0      |
| abilitation/reconstruction of public facilities             |        |         |        |        |        |         |        |        |        |         |        |        |        |         |        |        |        |         |        |        |        |         |        |        |          |               |        |
| of Public Facilities                                        | 0      | 0       | 0      | 0      | 0      | 0       | 0      | 0      | 0      | 0       | 0      | 0      | 0      | 0       | 0      | 0      | 0      | 0       | 0      | 0      | 0      | 0       | 0      | 0      | 0        | 0             | 0      |