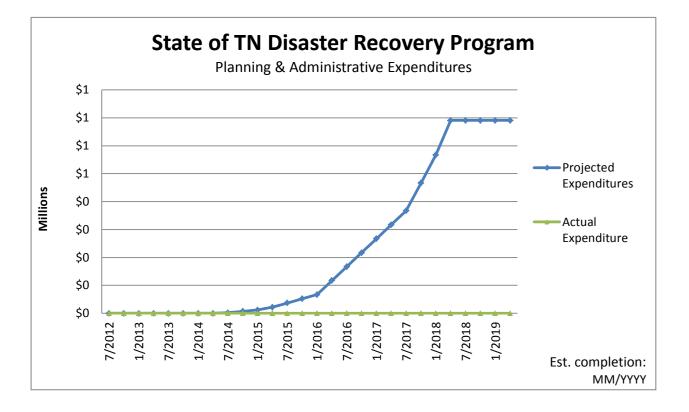

| Planning & Admin              | 7/2012 | 10/2012 | 1/2013 | 4/2013 | 7/2013 | 10/2013 | 1/2014 | 4/2014 | 7/2014  | 10/2014 | 1/2015   | 4/2015   | 7/2015   | 10/2015  | 1/2016   | 4/2016   | 7/2016   | 10/2016  | 1/2017   | 4/2017   | 7/2017    | 10/2017   | 1/2018    | 4/2018    | 7/2018    | 10/2018   | 1/2019    | 4/2019    |
|-------------------------------|--------|---------|--------|--------|--------|---------|--------|--------|---------|---------|----------|----------|----------|----------|----------|----------|----------|----------|----------|----------|-----------|-----------|-----------|-----------|-----------|-----------|-----------|-----------|
| Projected Expenditures        | \$0    | \$0     | \$0    | \$0    | \$0    | \$0     | \$0    | \$0    | \$2,000 | \$7,000 | \$12,000 | \$22,000 | \$37,000 | \$52,000 | -        | -        | -        |          | -        | -        | \$367,000 | \$467,000 | \$567,000 |           | \$690,500 | \$690,500 | \$690,500 | \$690,500 |
| Quarterly Projection          | \$0    | \$0     | \$0    | \$0    | \$0    | \$0     | \$0    | \$0    | \$2,000 | \$5,000 | \$5,000  | \$10,000 | \$15,000 | \$15,000 | \$15,000 | \$50,000 | \$50,000 | \$50,000 | \$50,000 | \$50,000 | \$50,000  | \$100,000 | \$100,000 | \$123,500 |           |           |           |           |
| Actual Expenditure            | \$0    | \$0     | \$0    | \$0    | \$0    | \$0     | \$0    | \$0    | \$0     | \$0     | \$0      | \$0      | \$0      | \$0      | \$0      | \$0      | \$0      | \$0      | \$0      | \$0      | \$0       | \$0       | \$0       | \$0       | \$0       | \$0       | \$0       | \$0       |
| Actual Quarterly Expend (from | _      |         |        |        |        |         |        |        |         |         |          |          |          |          |          |          |          |          |          |          |           |           |           |           |           |           |           |           |
| QPRs)                         | \$0\$  | - \$    | - \$   | - \$   | - \$   | - \$    | - \$   | -      |         |         |          |          |          |          |          |          |          |          |          |          |           |           |           |           |           |           |           |           |