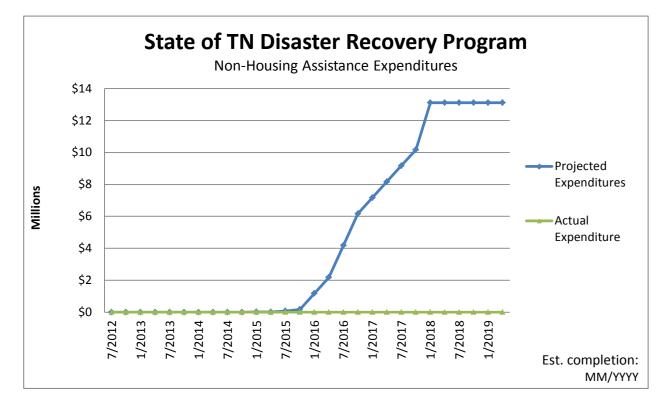

| Non-Housing                   | 7/2012 | 10/2012 | 1/2013 | 4/2013 | 7/2013 | 10/2013 | 1/2014 | 4/2014 | 7/2014 | 10/2014 | 1/2015  | 4/2015   | 7/2015   | 10/2015   | 1/2016      | 4/2016      | 7/2016      | 10/2016     | 1/2017      | 4/2017      | 7/2017      | 10/2017      | 1/2018       | 4/2018          | 7/2018      | 10/2018      | 1/2019          | 4/2019     |
|-------------------------------|--------|---------|--------|--------|--------|---------|--------|--------|--------|---------|---------|----------|----------|-----------|-------------|-------------|-------------|-------------|-------------|-------------|-------------|--------------|--------------|-----------------|-------------|--------------|-----------------|------------|
| Projected Expenditures        | \$0    | \$0     | \$0    | \$0    | \$0    | \$0     | \$0    | \$0    | \$0    | \$2,000 | \$7,000 | \$17,000 | \$67,000 | \$167,000 | \$1,167,000 | \$2,167,000 | \$4,167,000 | \$6,167,000 | \$7,167,000 | \$8,167,000 | \$9,167,000 | \$10,167,000 | \$13,119,500 | \$13,119,500 \$ | 313,119,500 | \$13,119,500 | \$13,119,500 \$ | 13,119,500 |
| Quarterly Projection          | \$0    | \$0     | \$0    | \$0    | \$0    | \$0     | \$0    | \$0    | \$0    | \$2,000 | \$5,000 | \$10,000 | \$50,000 | \$100,000 | \$1,000,000 | \$1,000,000 | \$2,000,000 | \$2,000,000 | \$1,000,000 | \$1,000,000 | \$1,000,000 | \$1,000,000  | \$2,952,500  |                 |             |              |                 |            |
| Actual Expenditure            | \$0    | \$0     | \$0    | \$0    | \$0    | \$0     | \$0    | \$0    | \$0    | \$0     | \$0     | \$0      | \$0      | \$0       | \$0         | \$0         | \$0         | \$0         | \$0         | \$0         | \$0         | \$0          | \$0          | \$0             | \$0         | \$0          | \$0             | \$0        |
| Actual Quarterly Expend (from |        |         |        |        |        |         |        |        |        |         |         |          |          |           |             |             |             |             |             |             |             |              |              |                 |             |              |                 |            |
| QPRs)                         | \$0    | \$0     | \$0    | \$0    | \$0    | \$0     | \$0    | \$0    |        |         |         |          |          |           |             |             |             |             |             |             |             |              |              |                 |             |              |                 |            |