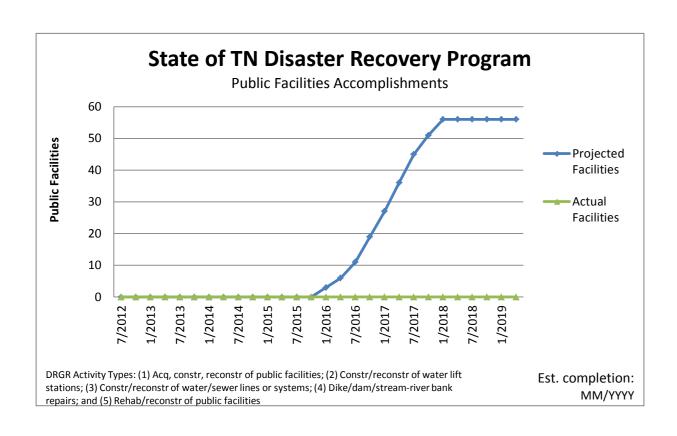

| ublic Facilities                                            | 7/2012 | 10/2012 | 1/2013 | 4/2013 | 7/2013 | 10/2013 | 1/2014 | 4/2014 | 7/2014 | 10/2014 | 1/2015 | 4/2015 | 7/2015 | 10/2015 | 1/2016 | 4/2016 | 7/2016 | 10/2016 | 1/2017 | 4/2017 | 7/2017 | 10/2017 | 1/2018 | 4/2018 | 7/2018 1 | /2018 1 | 1/2019 |
|-------------------------------------------------------------|--------|---------|--------|--------|--------|---------|--------|--------|--------|---------|--------|--------|--------|---------|--------|--------|--------|---------|--------|--------|--------|---------|--------|--------|----------|---------|--------|
| rojected Facilities                                         | 0      | 0       | 0      | 0      | 0      | 0       | 0      | 0      | 0      | 0       | 0      | 0      | 0      | 0       | 3      | 6      | 11     | 19      | 27     | 36     | 45     | 51      | 56     | 56     | 56       | 56      | 56     |
| # of Public Facilities (Quarterly Projection)               | 0      | 0       | 0      | 0      | 0      | 0       | 0      | 0      | 0      | 0       | 0      | 0      | 0      | 0       | 3      | 3      | 5      | 8       | 8      | 9      | 9      | 6       | 5      | 0      | 0        | 0       | 0      |
| ctual Facilities                                            | 0      | 0       | 0      | 0      | 0      | 0       | 0      | 0      | 0      | 0       | 0      | 0      | 0      | 0       | 0      | 0      | 0      | 0       | 0      | 0      | 0      | 0       | 0      | 0      | 0        | 0       | 0      |
| t of Public Facilities (Populated from QPR Reporting)       | 0      |         |        |        |        |         |        |        |        |         |        |        |        |         |        |        |        |         |        |        |        |         |        |        |          |         |        |
| uarterly Projections by Activity Type:                      |        |         |        |        |        |         |        |        |        |         |        |        |        |         |        |        |        |         |        |        |        |         |        |        |          |         |        |
| uisition, construction, reconstruction of public facilities |        |         |        |        |        |         |        |        |        |         |        |        |        |         |        |        |        |         |        |        |        |         |        |        |          |         |        |
| of Public Facilities                                        | 0      | 0       | 0      | 0      | 0      | 0       | 0      | 0      | 0      | 0       | 0      | 0      | 0      | 0       | 1      | 1      | 1      | 1       | 1      | 2      | 2      | 5       | 5      | 0      | 0        | 0       | 0      |
| struction/reconstruction of water lift stations             |        |         |        |        |        |         |        |        |        |         |        |        |        |         |        |        |        |         |        |        |        |         |        |        |          |         |        |
| of Public Facilities                                        | 0      | 0       | 0      | 0      | 0      | 0       | 0      | 0      | 0      | 0       | 0      | 0      | 0      | 0       | 0      | 0      | 2      | 0       | 0      | 0      | 0      | 0       | 0      | 0      | 0        | 0       | 0      |
| struction/reconstruction of water/sewer lines or systems    |        |         |        |        |        |         |        |        |        |         |        |        |        |         |        |        |        |         |        |        |        |         |        |        |          |         |        |
| of Public Facilities                                        | 0      | 0       | 0      | 0      | 0      | 0       | 0      | 0      | 0      | 0       | 0      | 0      | 0      | 0       | 0      | 2      | 2      | 5       | 5      | 5      | 5      | 1       | 0      | 0      | 0        | 0       | 0      |
| e/dam/stream-river bank repairs                             |        |         |        |        |        |         |        |        |        |         |        |        |        |         |        |        |        |         |        |        |        |         |        |        |          |         |        |
| of Public Facilities                                        | 0      | 0       | 0      | 0      | 0      | 0       | 0      | 0      | 0      | 0       | 0      | 0      | 0      | 0       | 2      | 0      | 0      | 2       | 2      | 2      | 2      | 0       | 0      | 0      | 0        | 0       | 0      |
| abilitation/reconstruction of public facilities             |        |         |        |        |        |         |        |        |        |         |        |        |        |         |        |        |        |         |        |        |        |         |        |        |          |         |        |
| of Public Facilities                                        | 0      | 0       | 0      | 0      | 0      | 0       | 0      | 0      | 0      | 0       | 0      | 0      | 0      | 0       | 0      | 0      | 0      | 0       | 0      | 0      | 0      | 0       | 0      | 0      | 0        | 0       | 0      |