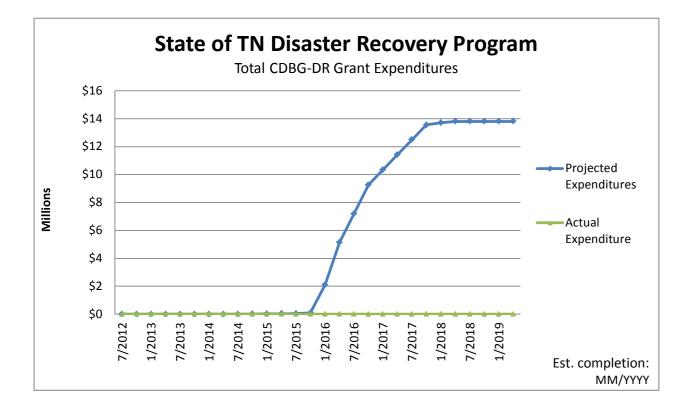

| Total Expenditures            | 7/2012 | 10/2012 | 1/2013 | 4/2013 | 7/2013 | 10/2013 | 1/2014 | 4/2014 | 7/2014  | 10/2014 | 1/2015   | 4/2015   | 7/2015   | 10/2015  | 1/2016      | 4/2016      | 7/2016      | 10/2016     | 1/2017       | 4/2017       | 7/2017       | 10/2017      | 1/2018          | 4/2018       | 7/2018        | 10/2018         | 1/2019        | 4/2019     |
|-------------------------------|--------|---------|--------|--------|--------|---------|--------|--------|---------|---------|----------|----------|----------|----------|-------------|-------------|-------------|-------------|--------------|--------------|--------------|--------------|-----------------|--------------|---------------|-----------------|---------------|------------|
| Projected Expenditures        | \$0    | \$0     | \$0    | \$0    | \$0    | \$0     | \$0    | \$0    | \$2,000 | \$9,000 | \$19,000 | \$30,000 | \$36,000 | \$87,000 | \$2,088,000 | \$5,138,000 | \$7,188,000 | \$9,263,000 | \$10,338,000 | \$11,413,000 | \$12,488,000 | \$13,563,000 | \$13,710,500 \$ | \$13,810,000 | 13,810,000 \$ | \$13,810,000 \$ | 13,810,000 \$ | 13,810,000 |
| Quarterly Projection          | \$0    | \$0     | \$0    | \$0    | \$0    | \$0     | \$0    | \$0    | \$2,000 | \$7,000 | \$10,000 | \$11,000 | \$6,000  | \$51,000 | \$2,001,000 | \$3,050,000 | \$2,050,000 | \$2,075,000 | \$1,075,000  | \$1,075,000  | \$1,075,000  | \$1,075,000  | \$147,500       | \$99,500     | \$0           | \$0             | \$0           | \$0        |
| Actual Expenditure            | \$0    | \$0     | \$0    | \$0    | \$0    | \$0     | \$0    | \$0    | \$0     | \$0     | \$0      | \$0      | \$0      | \$0      | \$0         | \$0         | \$0         | \$0         | \$0          | \$0          | \$0          | \$0          | \$0             | \$0          | \$0           | \$0             | \$0           | \$0        |
| Actual Quarterly Expend (from |        |         |        |        |        |         |        |        |         |         |          |          |          |          |             |             |             |             |              |              |              |              |                 |              |               |                 |               |            |
| QPRs)                         | \$0    | \$0     | \$0    | \$0    | \$0    | \$0     | \$0    | \$0    | \$0     | \$0     | \$0      | \$0      | \$0      | \$0      | \$0         | \$0         | \$0         | \$0         | \$0          | \$0          | \$0          | \$0          | \$0             | \$0          | \$0           | \$0             | \$0           | \$0        |