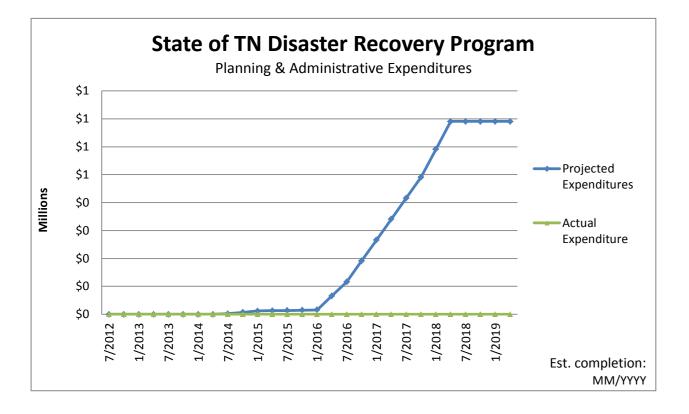

| Planning & Admin              | 7/2012 | 10/2012 | 1/2013 | 4/2013   | 7/2013   | 10/2013  | 1/2014   | 4/2014   | 7/2014  | 10/2014 | 1/2015   | 4/2015   | 7/2015   | 10/2015  | 1/2016   | 4/2016   | 7/2016   | 10/2016   | 1/2017   | 4/2017   | 7/2017    | 10/2017  | 1/2018    | 4/2018   | 7/2018 | 10/2018 | 1/2019 | 4/2019    |
|-------------------------------|--------|---------|--------|----------|----------|----------|----------|----------|---------|---------|----------|----------|----------|----------|----------|----------|----------|-----------|----------|----------|-----------|----------|-----------|----------|--------|---------|--------|-----------|
| Projected Expenditures        | \$0    | \$0     | \$0    | ,<br>\$0 | ,<br>\$0 | ,<br>\$0 | ,<br>\$0 | ,<br>\$0 | \$2,000 | \$7,000 | \$12,000 | \$13,000 | \$14,000 | \$15,000 | \$16,000 | \$66,000 |          | \$191,000 |          |          | \$416,000 |          |           |          |        |         |        | \$690,500 |
| Quarterly Projection          | \$0    | \$0     | \$0    | \$0      | \$0      | \$0      | \$0      | \$0      | \$2,000 | \$5,000 | \$5,000  | \$1,000  | \$1,000  | \$1,000  | \$1,000  | \$50,000 | \$50,000 | \$75,000  | \$75,000 | \$75,000 | \$75,000  | \$75,000 | \$100,000 | \$99,500 |        |         |        |           |
| Actual Expenditure            | \$0    | \$0     | \$0    | \$0      | \$0      | \$0      | \$0      | \$0      | \$0     | \$0     | \$0      | \$0      | \$0      | \$0      | \$0      | \$0      | \$0      | \$0       | \$0      | \$0      | \$0       | \$0      | \$0       | \$0      | \$0    | \$0     | \$0    | \$0       |
| Actual Quarterly Expend (from |        |         |        |          |          |          |          |          |         |         |          |          |          |          |          |          |          |           |          |          |           |          |           |          |        |         |        |           |
| QPRs)                         | \$0\$  | - \$    | - \$   | - \$     | - \$     | - \$     | - \$     | - \$     | - \$    | -       | \$0      |          |          |          |          |          |          |           |          |          |           |          |           |          |        |         |        |           |