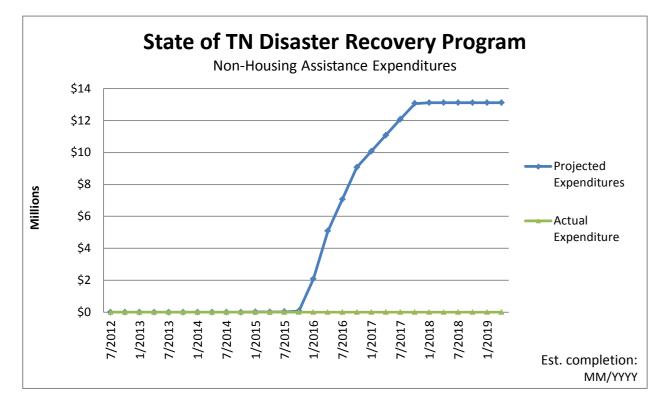

| Non-Housing                   | 7/2012 | 10/2012 | 1/2013 | 4/2013 | 7/2013 | 10/2013 | 1/2014 | 4/2014 | 7/2014 | 10/2014 | 1/2015  | 4/2015   | 7/2015   | 10/2015  | 1/2016      | 4/2016      | 7/2016      | 10/2016     | 1/2017       | 4/2017       | 7/2017       | 10/2017      | 1/2018       | 4/2018       | 7/2018       | 10/2018      | 1/2019       | 4/2019       |
|-------------------------------|--------|---------|--------|--------|--------|---------|--------|--------|--------|---------|---------|----------|----------|----------|-------------|-------------|-------------|-------------|--------------|--------------|--------------|--------------|--------------|--------------|--------------|--------------|--------------|--------------|
| Projected Expenditures        | \$0    | \$0     | \$0    | \$0    | \$0    | \$0     | \$0    | \$0    | \$0    | \$2,000 | \$7,000 | \$17,000 | \$22,000 | \$72,000 | \$2,072,000 | \$5,072,000 | \$7,072,000 | \$9,072,000 | \$10,072,000 | \$11,072,000 | \$12,072,000 | \$13,072,000 | \$13,119,500 | \$13,119,500 | \$13,119,500 | \$13,119,500 | \$13,119,500 | \$13,119,500 |
| Quarterly Projection          | \$0    | \$0     | \$0    | \$0    | \$0    | \$0     | \$0    | \$0    | \$0    | \$2,000 | \$5,000 | \$10,000 | \$5,000  | \$50,000 | \$2,000,000 | \$3,000,000 | \$2,000,000 | \$2,000,000 | \$1,000,000  | \$1,000,000  | \$1,000,000  | \$1,000,000  | \$47,500     |              |              |              |              |              |
| Actual Expenditure            | \$0    | \$0     | \$0    | \$0    | \$0    | \$0     | \$0    | \$0    | \$0    | \$0     | \$0     | \$0      | \$0      | \$0      | \$0         | \$0         | \$0         | \$0         | \$0          | \$0          | \$0          | \$0          | \$0          | \$0          | \$0          | \$0          | \$0          | \$0          |
| Actual Quarterly Expend (from |        |         |        |        |        |         |        |        |        |         |         |          |          |          |             |             |             |             |              |              |              |              |              |              |              |              |              |              |
| QPRs)                         | \$0    | \$0     | \$0    | \$0    | \$0    | \$0     | \$0    | \$0    | \$0    | \$0     | \$0     | \$0      |          |          |             |             |             |             |              |              |              |              |              |              |              |              |              |              |