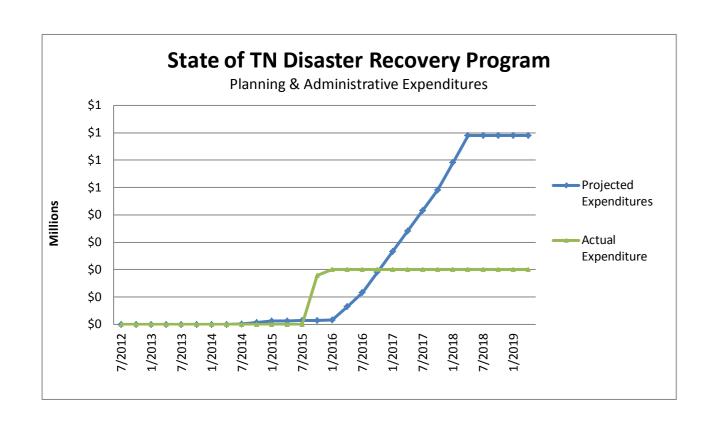

| Planning & Admin              | 7/2012 | 10/2012 | 1/2013 | 4/2013 | 7/2013 | 10/2013 | 1/2014 | 4/2014 | 7/2014  | 10/2014 | 1/2015   | 4/2015   | 7/2015   | 10/2015   | 1/2016    | 4/2016    | 7/2016    | 10/2016   | 1/2017    | 4/2017    | 7/2017    | 10/2017   | 1/2018    | 4/2018    | 7/2018    | 10/2018   | 1/2019    | 4/2019    |
|-------------------------------|--------|---------|--------|--------|--------|---------|--------|--------|---------|---------|----------|----------|----------|-----------|-----------|-----------|-----------|-----------|-----------|-----------|-----------|-----------|-----------|-----------|-----------|-----------|-----------|-----------|
| Projected Expenditures        | \$0    | \$0     | \$0    | \$0    | \$0    | \$0     | \$0    | \$0    | \$2,000 | \$7,000 | \$12,000 | \$13,000 | \$14,000 | \$15,000  | \$16,000  | \$66,000  | \$116,000 | \$191,000 | \$266,000 | \$341,000 | \$416,000 | \$491,000 | \$591,000 | \$690,500 | \$690,500 | \$690,500 | \$690,500 | \$690,500 |
| Quarterly Projection          | \$0    | \$0     | \$0    | \$0    | \$0    | \$0     | \$0    | \$0    | \$2,000 | \$5,000 | \$5,000  | \$1,000  | \$1,000  | \$1,000   | \$1,000   | \$50,000  | \$50,000  | \$75,000  | \$75,000  | \$75,000  | \$75,000  | \$75,000  | \$100,000 | \$99,500  |           |           |           |           |
| Actual Expenditure            | \$0    | \$0     | \$0    | \$0    | \$0    | \$0     | \$0    | \$0    | \$0     | \$0     | \$0      | \$0      | \$0      | \$179,258 | \$200,000 | \$200,000 | \$200,000 | \$200,000 | \$200,000 | \$200,000 | \$200,000 | \$200,000 | \$200,000 | \$200,000 | \$200,000 | \$200,000 | \$200,000 | \$200,000 |
| Actual Quarterly Expend (from | _      |         |        |        |        |         |        |        |         |         |          |          |          |           |           |           |           |           |           |           |           |           |           |           |           |           |           |           |
| OPRs)                         | \$0 \$ | - Ś     | - \$   | - Ś    | - Ś    | - Ś     | - Ś    | - Ś    | - Ś     | _       | \$0      |          |          | \$179.258 | \$20.742  |           |           |           |           |           |           |           |           |           |           |           |           |           |