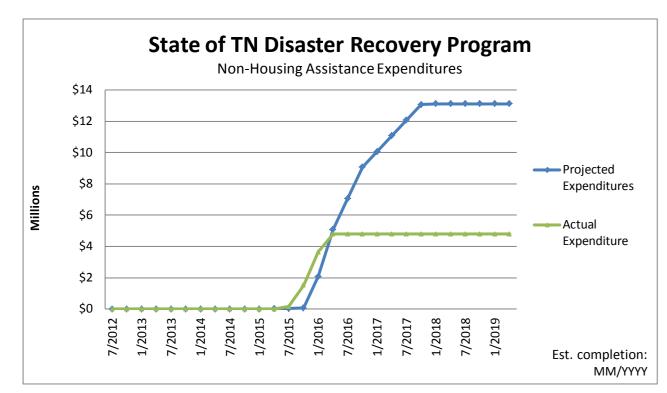

|                               | - 1    |         |        |        | - 12 - 12 |         |        |        | - 4    |         |         |          | - 1       |             |             | - 1         | - 1         |             |              |              | - 1          |              |              |              | - 1          |              |                 | - (         |
|-------------------------------|--------|---------|--------|--------|-----------|---------|--------|--------|--------|---------|---------|----------|-----------|-------------|-------------|-------------|-------------|-------------|--------------|--------------|--------------|--------------|--------------|--------------|--------------|--------------|-----------------|-------------|
| Non-Housing                   | 7/2012 | 10/2012 | 1/2013 | 4/2013 | 7/2013    | 10/2013 | 1/2014 | 4/2014 | 7/2014 | 10/2014 | 1/2015  | 4/2015   | 7/2015    | 10/2015     | 1/2016      | 4/2016      | 7/2016      | 10/2016     | 1/2017       | 4/2017       | 7/2017       | 10/2017      | 1/2018       | 4/2018       | 7/2018       | 10/2018      | 1/2019          | 4/2019      |
| Projected Expenditures        | \$0    | \$0     | \$0    | \$0    | \$0       | \$0     | \$0    | \$0    | \$0    | \$2,000 | \$7,000 | \$17,000 | \$22,000  | \$72,000    | \$2,072,000 | \$5,072,000 | \$7,072,000 | \$9,072,000 | \$10,072,000 | \$11,072,000 | \$12,072,000 | \$13,072,000 | \$13,119,500 | \$13,119,500 | \$13,119,500 | \$13,119,500 | \$13,119,500 \$ | 13,119,500  |
| Quarterly Projection          | \$0    | \$0     | \$0    | \$0    | \$0       | \$0     | \$0    | \$0    | \$0    | \$2,000 | \$5,000 | \$10,000 | \$5,000   | \$50,000    | \$2,000,000 | \$3,000,000 | \$2,000,000 | \$2,000,000 | \$1,000,000  | \$1,000,000  | \$1,000,000  | \$1,000,000  | \$47,500     |              |              |              |                 |             |
| Actual Expenditure            | \$0    | \$0     | \$0    | \$0    | \$0       | \$0     | \$0    | \$0    | \$0    | \$0     | \$0     | \$0      | \$160,050 | \$1,520,292 | \$3,639,095 | \$4,793,213 | \$4,793,213 | \$4,793,213 | \$4,793,213  | \$4,793,213  | \$4,793,213  | \$4,793,213  | \$4,793,213  | \$4,793,213  | \$4,793,213  | \$4,793,213  | \$4,793,213     | \$4,793,213 |
| Actual Quarterly Expend (from | _      |         |        |        |           |         |        |        |        |         |         |          |           |             |             |             |             |             |              |              |              |              |              |              |              |              |                 |             |
| QPRs)                         | \$0    | \$0     | \$0    | \$0    | \$0       | \$0     | \$0    | \$0    | \$0    | \$0     | \$0     | \$0      | \$160,050 | \$1,360,242 | \$2,118,803 | \$1,154,118 |             |             |              |              |              |              |              |              |              |              |                 |             |