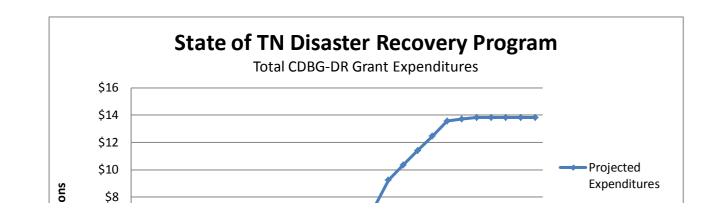

| Total Expenditures            | 7/2012 | 10/2012 | 1/2013 | 4/2013 | 7/2013 | 10/2013 | 1/2014 | 4/2014 | 7/2014  | 10/2014 | 1/2015   | 4/2015   | 7/2015    | 10/2015     | 1/2016      | 4/2016      | 7/2016      | 10/2016     | 1/2017       | 4/2017       | 7/2017       | 10/2017      | 1/2018       | 4/2018      | 7/2018       | 10/2018      | 1/2019       | 4/2019       |
|-------------------------------|--------|---------|--------|--------|--------|---------|--------|--------|---------|---------|----------|----------|-----------|-------------|-------------|-------------|-------------|-------------|--------------|--------------|--------------|--------------|--------------|-------------|--------------|--------------|--------------|--------------|
| Projected Expenditures        | \$0    | \$0     | \$0    | \$0    | \$0    | \$0     | \$0    | \$0    | \$2,000 | \$9,000 | \$19,000 | \$30,000 | \$36,000  | \$87,000    | \$2,088,000 | \$5,138,000 | \$7,188,000 | \$9,263,000 | \$10,338,000 | \$11,413,000 | \$12,488,000 | \$13,563,000 | \$13,710,500 | 313,810,000 | \$13,810,000 | \$13,810,000 | \$13,810,000 | \$13,810,000 |
| Quarterly Projection          | \$0    | \$0     | \$0    | \$0    | \$0    | \$0     | \$0    | \$0    | \$2,000 | \$7,000 | \$10,000 | \$11,000 | \$6,000   | \$51,000    | \$2,001,000 | \$3,050,000 | \$2,050,000 | \$2,075,000 | \$1,075,000  | \$1,075,000  | \$1,075,000  | \$1,075,000  | \$147,500    | \$99,500    | \$0          | \$0          | \$0          | \$0          |
| Actual Expenditure            | \$0    | \$0     | \$0    | \$0    | \$0    | \$0     | \$0    | \$0    | \$0     | \$0     | \$0      | \$0      | \$160,050 | \$1,699,550 | \$3,839,095 | \$4,993,213 | \$4,993,213 | \$4,993,213 | \$4,993,213  | \$4,993,213  | \$4,993,213  | \$4,993,213  | \$4,993,213  | \$4,993,213 | \$4,993,213  | \$4,993,213  | \$4,993,213  | \$4,993,213  |
| Actual Quarterly Expend (from |        |         |        |        |        |         |        |        |         |         |          |          |           |             |             |             |             |             |              |              |              |              |              |             |              |              |              |              |
| QPRs)                         | \$0    | \$0     | \$0    | \$0    | \$0    | \$0     | \$0    | \$0    | \$0     | \$0     | \$0      | \$0      | \$160,050 | \$1,539,500 | \$2,139,545 | \$1,154,118 | \$0         | \$0         | \$0          | \$0          | \$0          | \$0          | \$0          | \$0         | \$0          | \$0          | \$0          | \$0          |