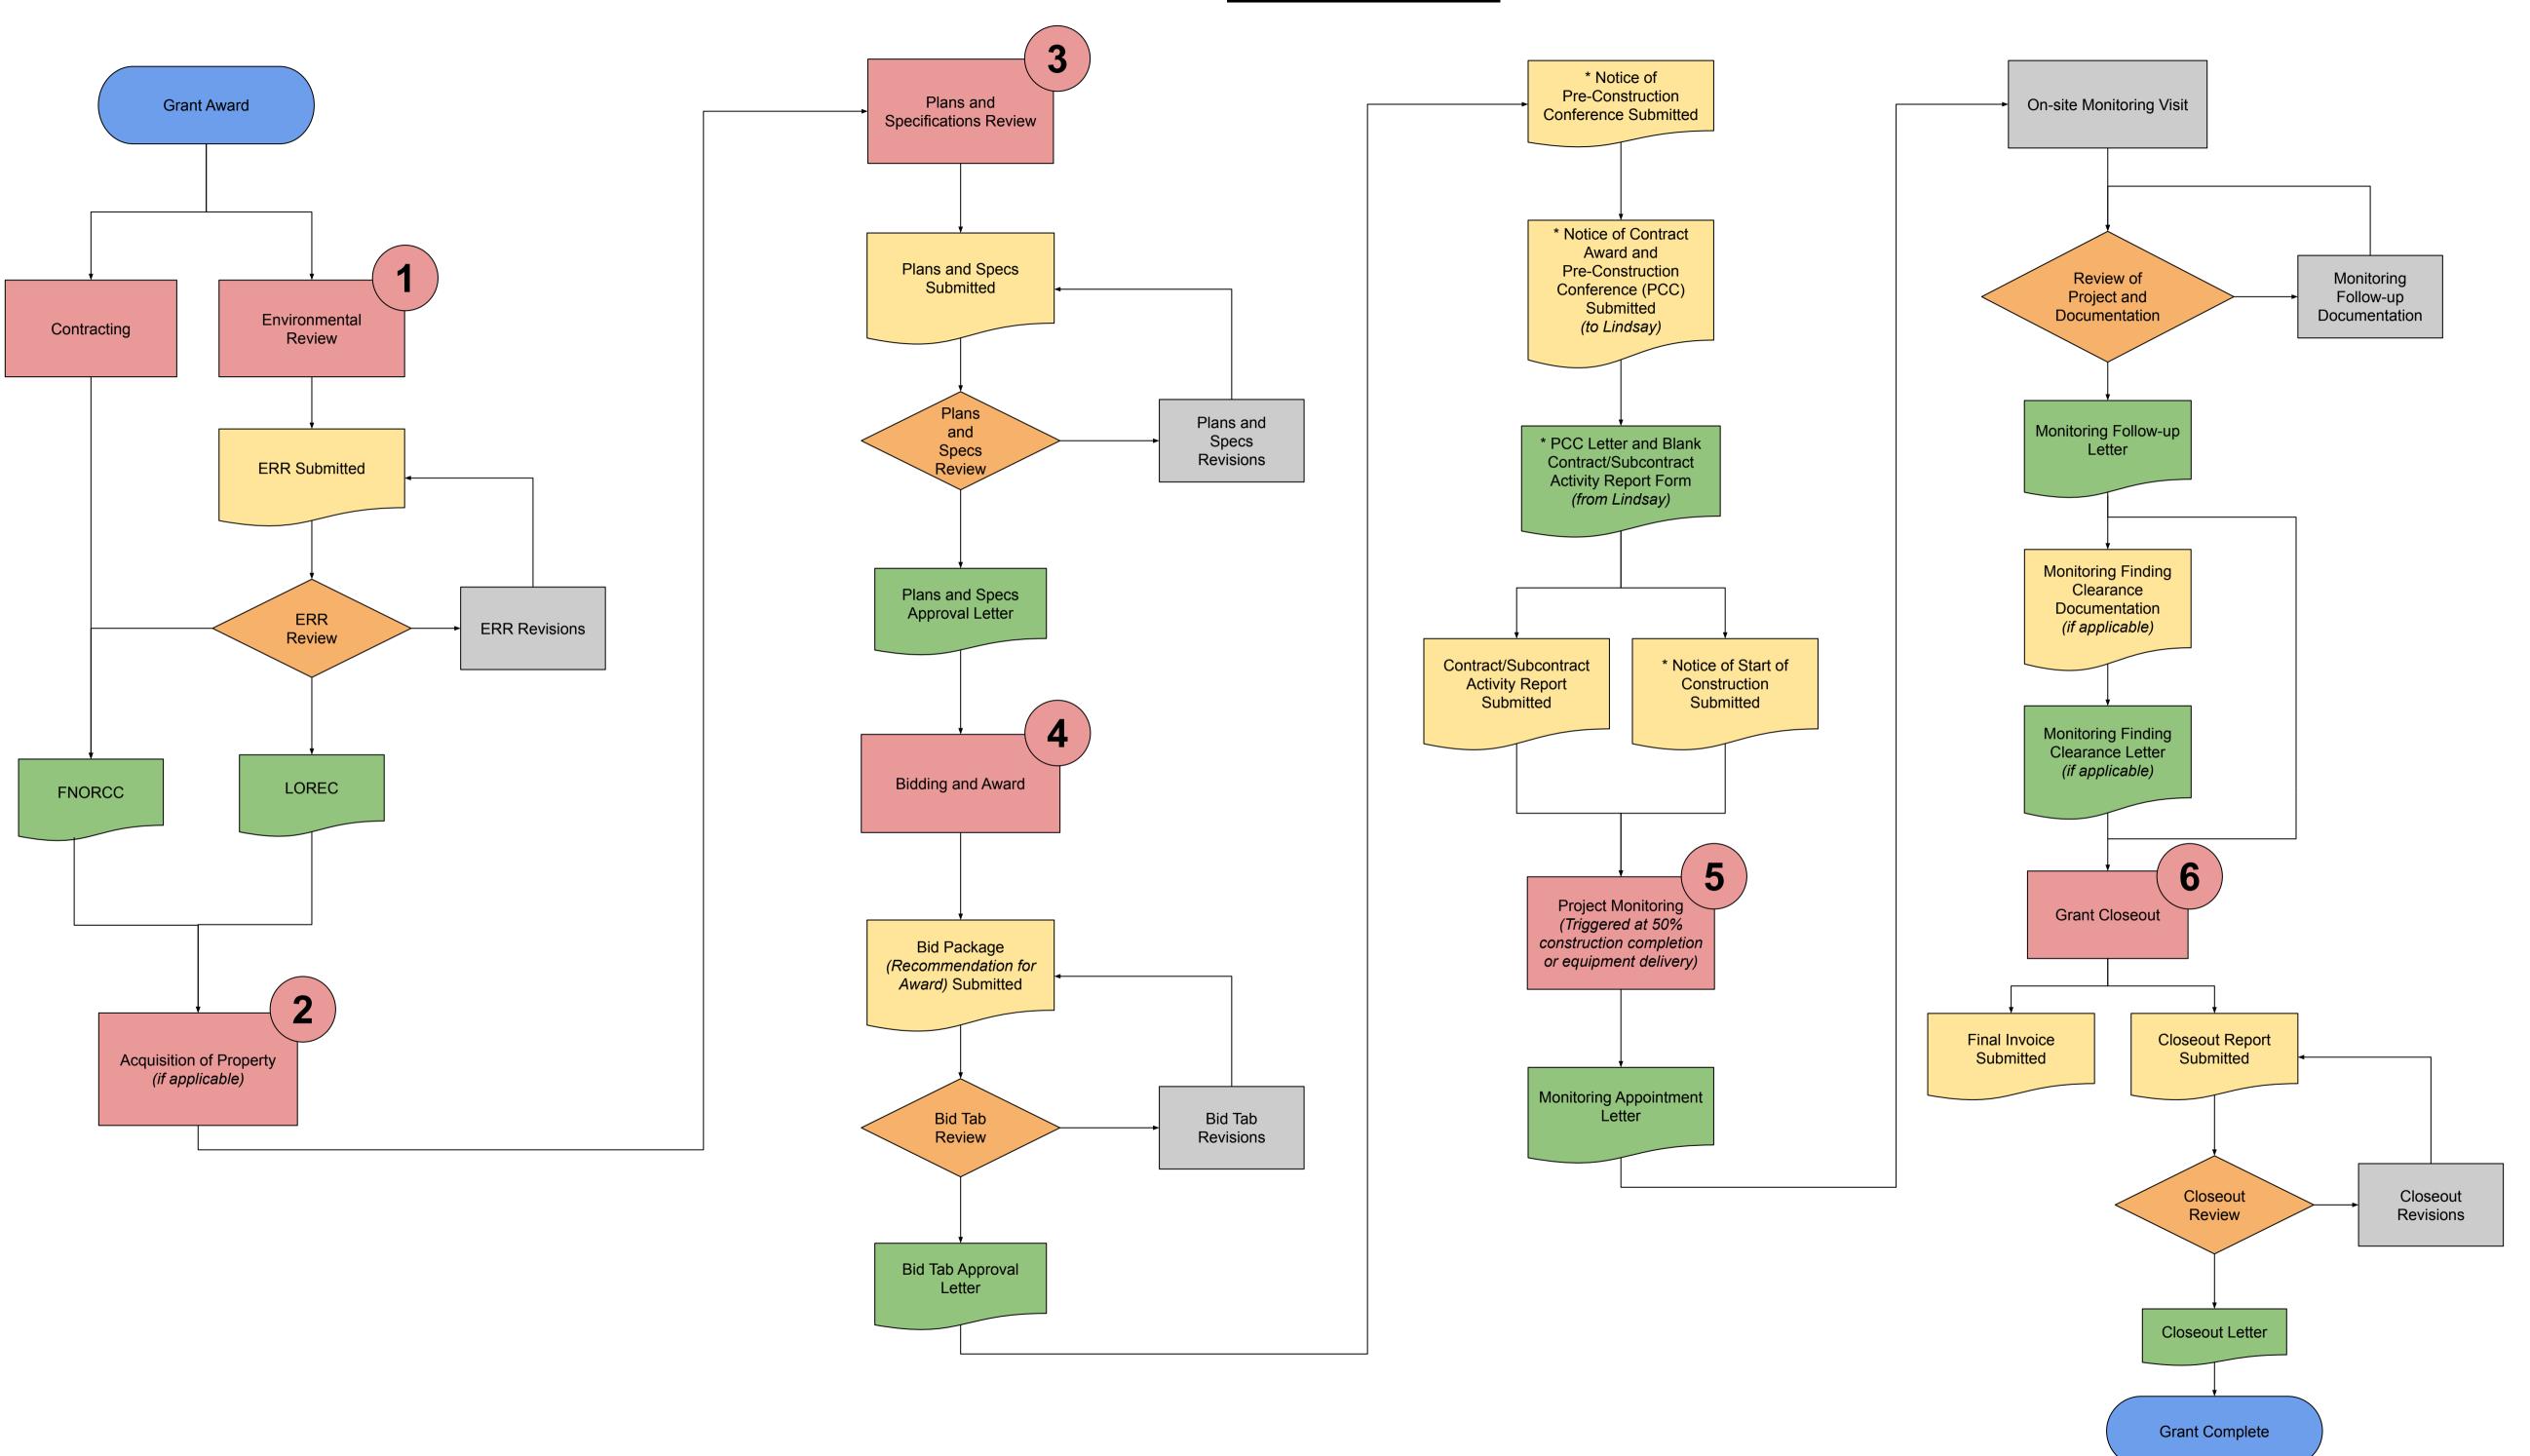

## **CDBG Process**

## **Benchmark Deadlines**

- Environmental Review
  - Exempt 15 days after award
  - Categorically Excluded to Exempt 45 days after award
  - Categorically Excluded 60 days after award
     Environmental Assessment 90 days after award
- Plans and Specs 90 after LOREC
- Bid Tabs 45 days after Plans and Specs Approval
- Monitoring Findings typically 15 to 30 days after Monitoring Follow-up Letter (dependent on findings)
- Closeout 30 days after Construction Completion/Equipment Delivery

## <u>Key</u>

Terminus of process

Benchmark

Documents submitted to ECD

Review of documents

Documents sent from ECD

<sup>\*</sup> Required for construction projects only.