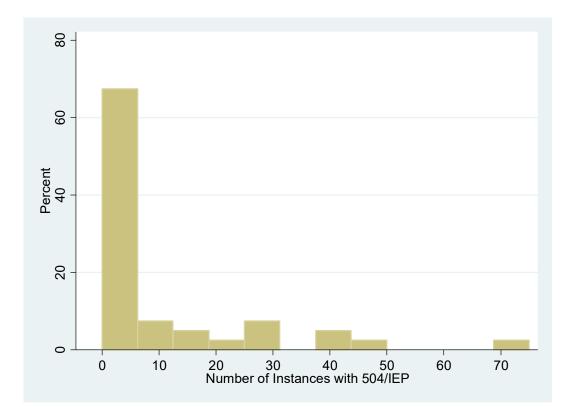

Of the 40 LEAs who submitted trackers recording instances of corporal punishment, the number of instances of corporal punishment submitted per LEA ranged from 1 to 384. The median number of instances was 25 and the total number of instances reported was 2,537. Of those 2,537 instances, 420 instances involved a student with an IEP or 504 plan, 17 percent of the total.

Of those submitting reports, nearly 2 in 3 LEAs submitted fewer than 25 recorded instances of corporal punishment; 3 districts were outliers with more than 350 instances reported.

Of those LEAs submitting, over 2 in 3 reported 6 or fewer instances of corporal punishment that involved students with IEPs or 504 plans. 4 LEAs reported more than 40 such instances.