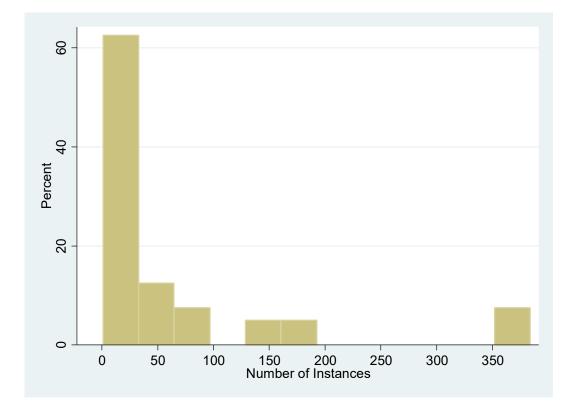

Of the 40 LEAs who submitted trackers recording instances of corporal punishment, the number of instances of corporal punishment submitted per LEA ranged from 1 to 384. The median number of instances was 25 and the total number of instances reported was 2,537. Of those 2,537 instances, 420 instances involved a student with an IEP or 504 plan, 17 percent of the total.

Of those submitting reports, nearly 2 in 3 LEAs submitted fewer than 25 recorded instances of corporal punishment; 3 districts were outliers with more than 350 instances reported.

Of those LEAs submitting, over 2 in 3 reported 6 or fewer instances of corporal punishment that involved students with IEPs or 504 plans. 4 LEAs reported more than 40 such instances.