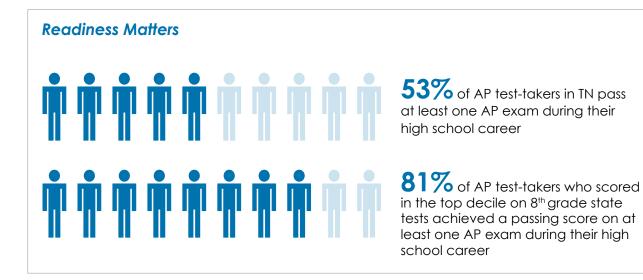

## APPENDIX A: EXPECTANCY TABLES



| 8th grade science<br>TCAP scale score | Probability of passing an Advanced<br>Placement science exam |
|---------------------------------------|--------------------------------------------------------------|
| 600-769                               | <13%                                                         |
| 770-777                               | 14%                                                          |
| 781-786                               | 26%                                                          |
| 790-802                               | 45%                                                          |
| 810-900                               | 71%                                                          |

| 8th grade math<br>TCAP scale score | Probability of passing