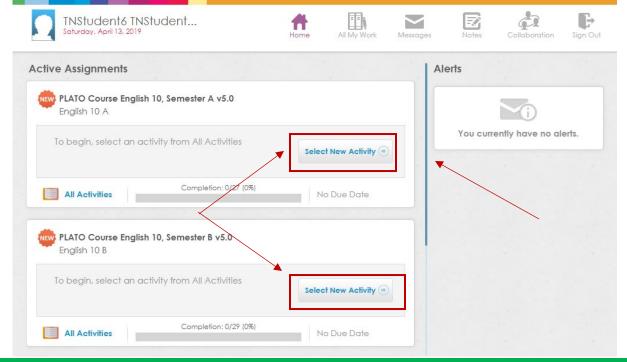

## Login Credentials & Instructions:

1. Go To: <a href="https://ple.platoweb.com/Account/SignIn">https://ple.platoweb.com/Account/SignIn</a>

2. Account Login: sltda35

User Name: TNStudent6 through TNStudent15 (10 logins available)