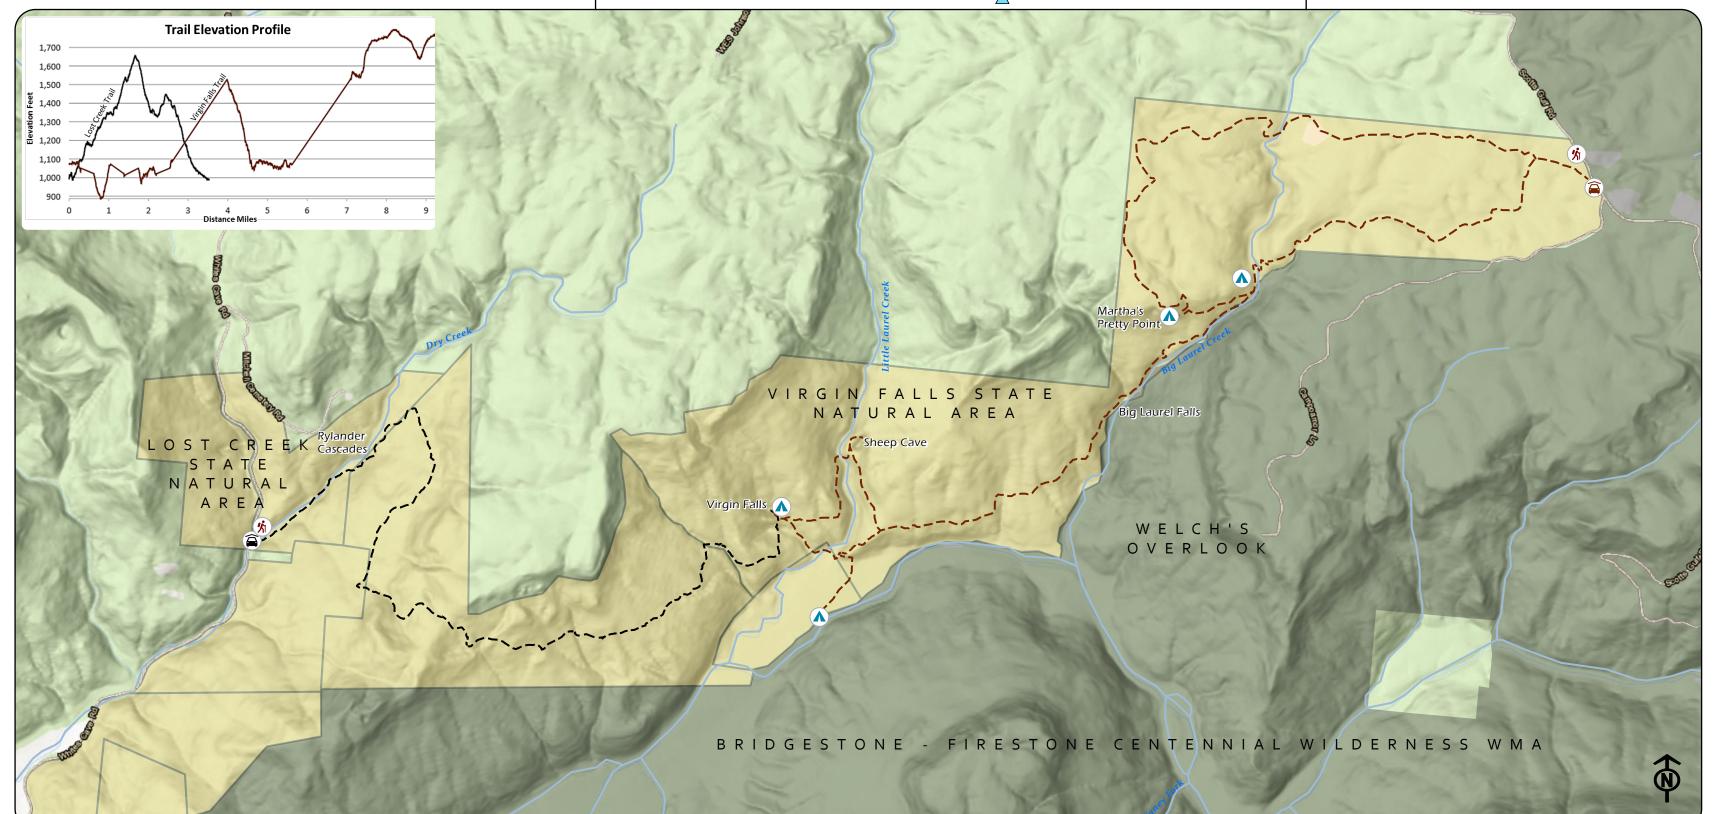

## LOST CREEK AND VIRGIN FALLS STATE NATURAL AREAS

WHITE COUNTY, TENNESSEE

- TRAILHEAD
- CAMPING
- RYLANDER CASCADES PARKING
- VIRGIN FALLS TRAIL (8.5 MILES TOTAL)
- --- RYLANDER CASCADES TRAIL (3.5 MILES ONE-WAY)