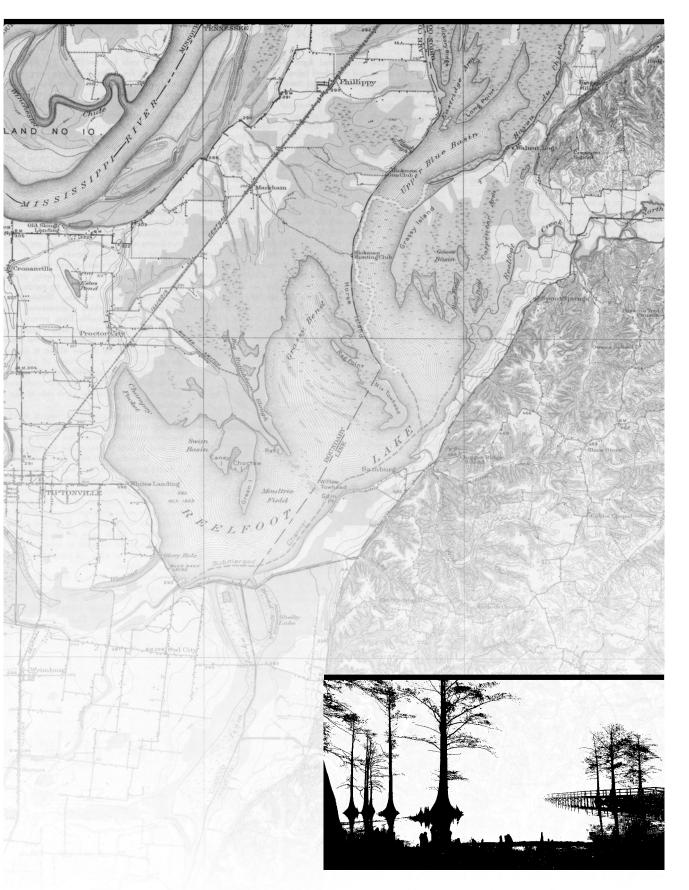

# The Budget

FISCAL YEAR 2012-2013

Volume 2: Base Budget Reductions

**Cover:** Reelfoot Lake, cypress and pier, light rain, early morning, November 2011. South end of lake, State Route 21, between Samburg and Tiptonville, Lake County, Tenn.

Reelfoot Lake was formed by earthquakes along the New Madrid fault in the winter of 1811-1812, and over many months the sunken land filled with waters of Reelfoot River and Bayou du Chien. According to folklore, waters of the Mississippi River flowed backward during the earthquakes and filled the lake.

In Lake and Obion counties, in northwest Tennessee, Reelfoot Lake encompasses 25,000 acres and includes an 18,000-acre state natural area, a state park, a state wildlife management area, and two national wildlife refuges and is a national natural landmark. The state natural area includes 10,900 acres of open water and marshes and 7,100 acres of bottomland hardwood forests and cypress bottoms and sloughs. The area is home to approximately 34 species of rare or endangered plants and animals. The lake is a prime area for viewing eagles, including nesting bald eagles, and for hunting, fishing, and wildlife-watching. Portions of the lake have been state-managed since the 1920s, first by a Reelfoot Lake Commission and beginning in 1931 by the Game and Fish Commission. Reelfoot Lake State Park was designated in 1956 and the state natural area in 1973. [Information from Tenn. Historical Society, Tennessee Historical Quarterly, Fall 1973, and Web site of Tenn. Dept. of Environment and Conservation.]

**Section Dividers:** Prepared by Tenn. Dept. of General Services, Printing and Media Services Division, from a 1923 topographic map prepared by the U.S. Geological Survey in cooperation with the Tenn. state geologist and the Mississippi River Commission. Map obtained from University of Texas at Austin, Perry-Castaneda Library, Map Collection, Tennessee Historical Topographic Maps, Reelfoot Lake Quadrangle [Tennessee, Missouri, Kentucky], 1923, 1:62,500 (4.3MB) at Web site: <a href="http://www.lib.utexas.edu/maps/topo/tennessee/">http://www.lib.utexas.edu/maps/topo/tennessee/</a>.