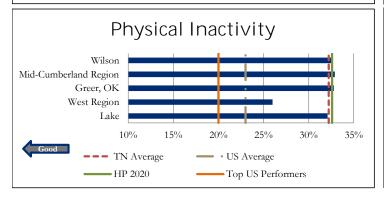

## Tennessee's Big 3 + 1

Why were these charts selected? The "Big 3 + 1" directly influences at least six of the top ten leading causes of death in Tennessee, and also directly influence other public health threats, such as heart disease, cancer, and diabetes. Overall, the Big Three plus One influences two-thirds of the factors that contribute to Tennessee's overall rank.

## Comparative Counties:

Each graph provides the Tennessee county with its respective region and three non-Tennessee comparative counties from around the US based on county-level demographics. The vertical lines represent: the TN Average, the US Average, Top US Performers (top 10%) and the Healthy People 2020 (HP) Goal. For all measures a decrease (shift left) in percentage represents improvement.

YOA: Years of Age. MHI: Median Household Income. HP 2020: Healthy People 2020 Goal. Adult Smoking: Percentage of adults who are current smokers. Source: Behavioral Risk Factor Surveillance System; 2006-2012. Adult Obesity: Percentage of adults that report a BMI of 30 or more. Source: CDC Diabetes Interactive Atlas; 2011. Physical Inactivity: Percentage of adults aged 20 and over reporting no leisure-time physical activity. Source: CDC Diabetes Interactive Atlas; 2011. Prepared by the Division of Administrative Services, Tennessee Department of Health. Nashville, TN. admin.health@tn.gov or 615-741-5001.