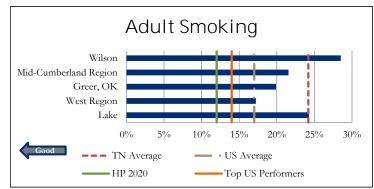

Tobacco Use

## Tennessee's Big 3 + 1

Why were these charts selected? The "Big 3 + 1" directly influences at least six of the top ten leading causes of death in Tennessee, and also directly influence other public health threats, such as heart disease, cancer, and diabetes. Overall, the Big Three plus One influences two-thirds of the factors that contribute to Tennessee's overall rank.

## Comparative Counties:

Each graph provides the Tennessee county with its respective region and three non-Tennessee comparative counties from around the US based on county-level demographics. The vertical lines represent: the TN Average, the US Average, Top US Performers (top 10%) and the Healthy People 2020 (HP) Goal. For all measures a decrease (shift left) in percentage represents improvement.

YOA: Years of Age. MHI: Median Household Income. HP 2020: Healthy People 2020 Goal. Adult Smoking: Percentage of adults who are current smokers. Source: Behavioral Risk Factor Surveillance System; 2006-2012. Adult Obesity: Percentage of adults that report a BMI of 30 or more. Source: CDC Diabetes Interactive Atlas; 2011. Physical Inactivity: Percentage of adults aged 20 and over reporting no leisure-time physical activity. Source: CDC Diabetes Interactive Atlas; 2011. Prepared by the Division of Administrative Services, Tennessee Department of Health. Nashville, TN. admin.health@tn.gov or 615-741-5001.