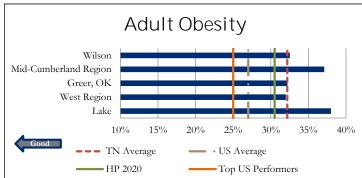

## Tennessee's Big 3 + 1

Why were these charts selected? The "Big 3 + 1" directly influences at least six of the top ten leading causes of death in Tennessee, and also directly influence other public health threats, such as heart disease, cancer, and diabetes. Overall, the Big Three plus One influences two-thirds of the factors that contribute to Tennessee's overall rank.

## Comparative Counties:

Each graph provides the Tennessee county with its respective region and three non-Tennessee comparative counties from around the US based on county-level demographics. The vertical lines represent: the TN Average, the US Average, Top US Performers (top 10%) and the Healthy People 2020 (HP) Goal. For all measures a decrease (shift left) in percentage represents improvement.

YOA: Years of Age. MHI: Median Household Income. HP 2020: Healthy People 2020 Goal. Adult Smoking: Percentage of adults who are current smokers. Source: Behavioral Risk Factor Surveillance System; 2006-2012. Adult Obesity: Percentage of adults that report a BMI of 30 or more. Source: CDC Diabetes Interactive Atlas; 2011. Physical Inactivity: Percentage of adults aged 20 and over reporting no leisure-time physical activity. Source: CDC Diabetes Interactive Atlas; 2011. Prepared by the Division of Administrative Services, Tennessee Department of Health. Nashville, TN. admin.health@tn.gov or 615-741-5001.