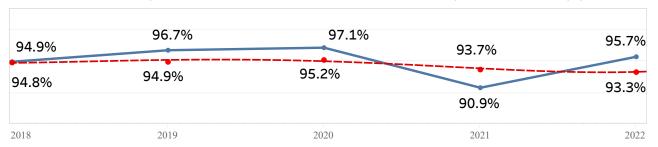

#### Kindergarten Immunization Trends 2018-2022

Percent of Fully-Immunized Students in Cumberland County vs statewide, by year

To keep highly infectious diseases such as measles, chicken pox, and whooping cough out of our schools and communities, we need immunization rates to be 95% or higher.

## **COVID-19 Impact on Kindergarten Vaccines**

Statewide, only 93.3% of all reported kindergarten students were fully-immunized representing an all-time low and indicating an increased risk of vaccine preventable disease outbreaks.