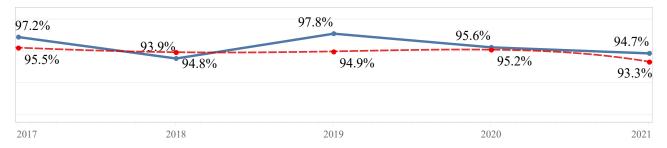

#### Dekalb County Kindergarten Immunization Compliance Assessment (2021-22)

Overall, 94.7% of 2021-2022 Dekalb County kindergarten students were fully immunized at enrollment. To remain at low risk for a VPD outbreak, this rate should remain above 95%.

### Kindergarten Immunization Trends 2017-2021

Percent of Fully-Immunized Students in DEKALB County vs statewide, by year

To keep highly infectious diseases such as measles, chicken pox, and whooping cough out of our schools and communities, we need immunization rates to be 95% or higher.