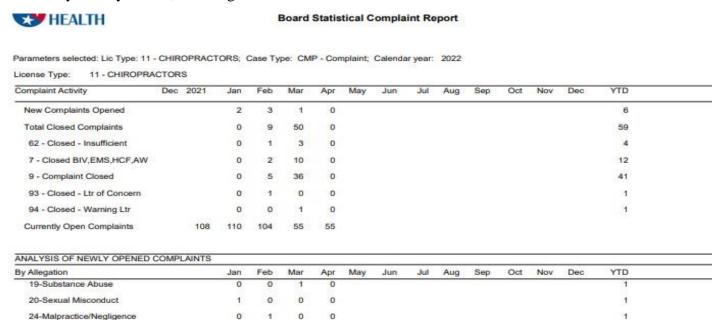

#### Tennessee Department of Health Board Statistical Complaint Report

Parameters selected: Lic Type: 1108 - Chiropractic Physician, 1122 - Chiropractic Therapy Assistant; Case Type: CMP - Complaint; Calendar year: 2022

License Type: 1108 - Chiropractic Physician

| Complaint Activity           | Dec | 2021 | Jan | Feb | Mar | Apr | May | Jun | Jul | Aug | Sep | Oct | Nov | Dec | YTD |  |
|------------------------------|-----|------|-----|-----|-----|-----|-----|-----|-----|-----|-----|-----|-----|-----|-----|--|
| New Complaints Opened        |     |      | 2   | 3   | 1   | 0   |     |     |     |     |     |     |     |     | 6   |  |
| Total Closed Complaints      |     |      | 0   | 9   | 26  | 0   |     |     |     |     |     |     |     |     | 35  |  |
| 62 - Closed - Insufficient   |     |      | 0   | 1   | 3   | 0   |     |     |     |     |     |     |     |     | 4   |  |
| 7 - Closed BIV, EMS, HCF, AW |     |      | 0   | 2   | 8   | 0   |     |     |     |     |     |     |     |     | 10  |  |
| 9 - Complaint Closed         |     |      | 0   | 5   | 14  | 0   |     |     |     |     |     |     |     |     | 19  |  |
| 93 - Closed - Ltr of Concern |     |      | 0   | 1   | 0   | 0   |     |     |     |     |     |     |     |     | 34  |  |
| 94 - Closed - Warning Ltr    |     |      | 0   | 0   | 1   | 0   |     |     |     |     |     |     |     |     | 1   |  |
| Currently Open Complaints    |     | 68   | 70  | 64  | 39  | 39  |     |     |     |     |     |     |     |     |     |  |