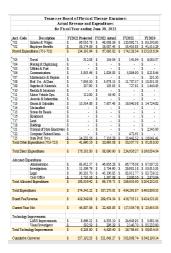

#### VI. Receive reports and/or requests from the Division of Health Licensure and Regulation

Mr. Matthew McSpadden reported the financial report below:

| Analysis of Operating Expenditures and Carryover               | Bala | nce        |
|----------------------------------------------------------------|------|------------|
| FY2018 Operating Expenditures                                  | S    | 300.274.64 |
| FY2019 Operating Expenditures                                  | S    | 296,879.64 |
| FY2020 Operating Expenditures                                  | S    | 400,866.55 |
| 3 Year Average of the Annual Operating Expenitures             | S    | 332,673.61 |
| 2 Times 3 Year Average of the Annual Operating Expenitures     | S    | 665,347.22 |
| 2020 Cumulative Carryover Balance                              | S    | 548,190.14 |
| FY2019 Operating Expenditures                                  | S    |            |
| FY2020 Operating Expenditures<br>FY2021 Operating Expenditures | S    | ,          |
| 3 Year Average of the Annual Operating Expenitures             | s    | 377,346.02 |
| 2 Times 3 Year Average of the Annual Operating Expenitures     | S    | 754,692.04 |
| 2021 Cumulative Carryover Balance                              | S    | 503,868.74 |