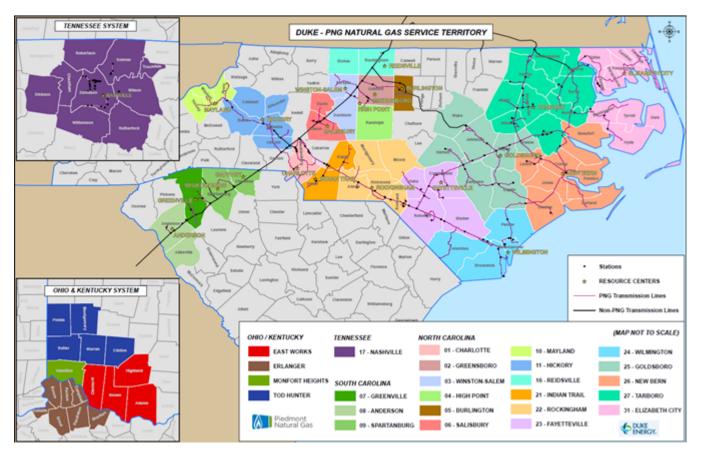

ations.
- (h) Normal direction of gas flow (indicated by arrows).
- (i) Size of pipe.

(j) Location of products extraction plants, stabilization plants, purification plants, recycling areas, etc.

(k) Principal communities receiving service through the respondent's pipeline.

3. In addition, show on each map: graphic scale of the map; date of the facts the map purports to show; a legend giving all symbols and

abbreviations used; designations of facilities leased to or from another company, giving name of such other company.

4. Maps not larger than 24 inches square are desired. If necessary, however, submit larger maps to show essential information. Fold the maps

## to a size not larger then this report. Bind the maps to the report.

# NOTE: Ohio and Kentucky not included in PNG filing



| Name of Respondent<br>Piedmont Natural Gas - TN                                            |