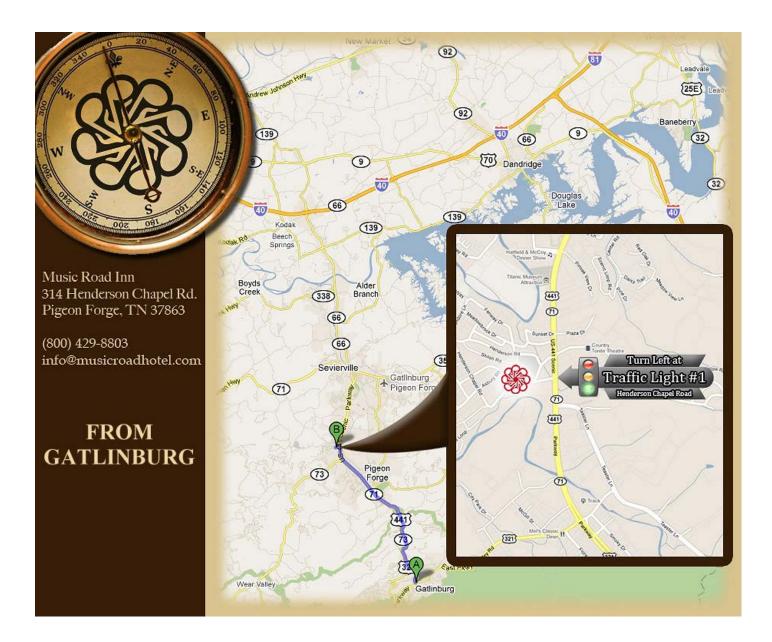

## FROM GATLINBURG:

Travel north on the Parkway (toward descending traffic light numbers) until you get to Traffic Light #1.

Turn left onto Henderson Chapel Road.

Music Road Inn & Convention Center is located at 303 Henderson Chapel Road.

TIBRS classes will be held in the convention center, which is just past the inn (on the left).