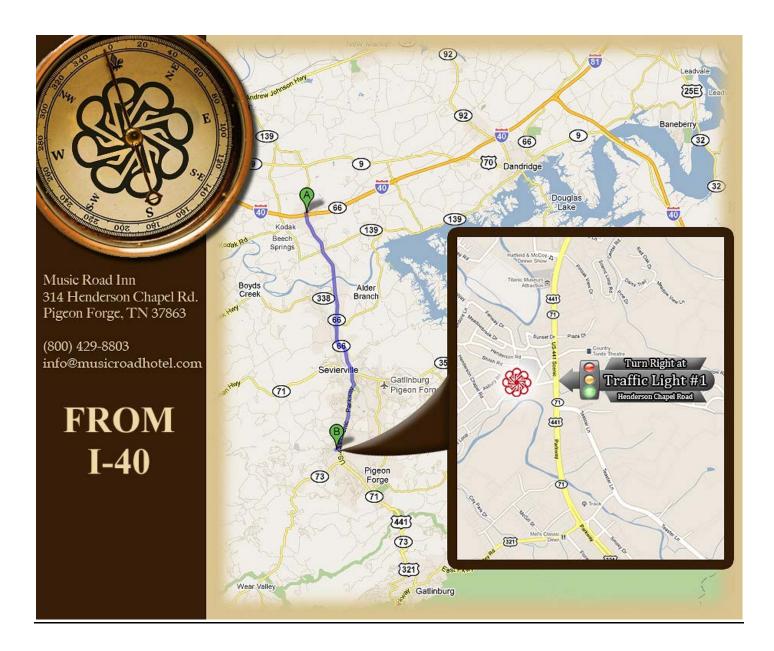

## **FROM I-40:**

Exit 407, then south on Highway 66 (Winfield Dunn Parkway) toward Sevierville.

Continue south on Hwy. 66 for approximately 12.5 miles until you come to Traffic Light #1 (you will pass the WonderWorks "upside down" building on your right at Traffic Light #0).

Turn right at Traffic Light #1 onto Henderson Chapel Road.

Music Road Inn & Convention Center is located at 303 Henderson Chapel Road.

TIBRS classes will be held in the convention center, which is just past the inn (on the left).