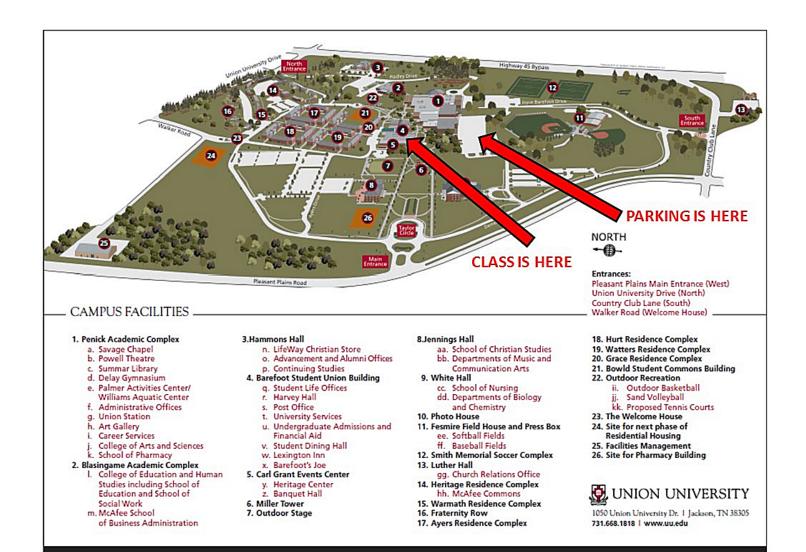

# **DIRECTIONS TO UNION UNIVERSITY, JACKSON, TN**

UNION UNIVERSITY BAREFOOT STUDENT UNION BUILDING HARVEY HALL 1050 UNION UNIVERSITY DRIVE JACKSON, TN 38305 731-661-5018 (SECURITY OFFICE)