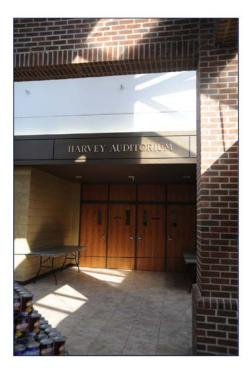

Lane); turn into the main entrance of Union University, which will be the next right off Pleasant Plains.

## From Exit 80B Memphis or Northbound U.S. 45 Bypass:

Take the Vann Drive exit ramp off of U.S. 45. Turn left at the light onto Vann Drive. Go through one traffic light. Turn right at the second light onto Pleasant Plains. Go straight through the next traffic light (Country Club Lane); turn into the main entrance of Union University, which will be the next right off Pleasant Plains.

## Southbound on U.S. 45 Bypass:

Proceed southward through the Oil Well Road and Union University Drive intersections. Just past the LifeWay sign on your right is an exit for Country Club Lane. Take that exit and look for the south entrance to campus, which is on the right.





**UNION UNIVERSITY** 





### BAREFOOT STUDENT UNION HARVEY AUDITORIUM