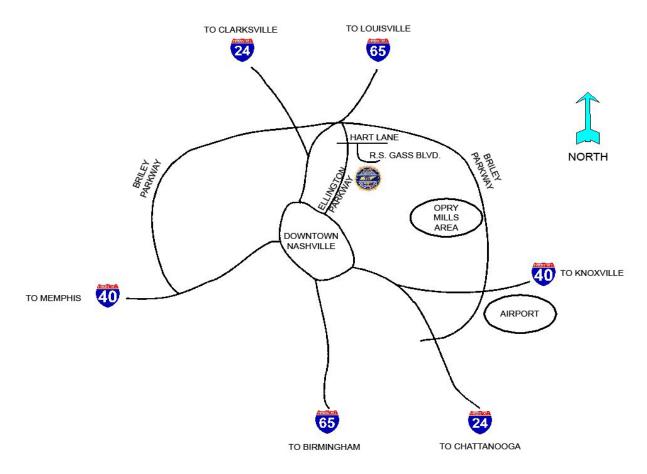

### MAP TO TBI HEADQUARTERS, NASHVILLE, TENNESSEE

#### Traveling I-24 East from Clarksville:

Follow I-24 toward Nashville. You will see the exits for Briley Parkway. There are 2 exits. Take the 2<sup>nd</sup> exit toward the Opryland Hotel. After driving approximately 1-1½ miles, exit onto Ellington Parkway (Exit #15B). You will be traveling South on Ellington Parkway. Take the second exit, Ben Allen Road/ Hart Lane..... (see below).

#### Traveling I-24 West from Chattanooga:

Follow I-24 through Nashville, passing the Tennessee Titans football stadium. Take the Ellington Parkway exit and travel north for approximately 5 miles. Take the Ben Allen Rd/Hart Lane exit..... (see below).

#### Traveling I-65 South from the Kentucky state line:

Follow I-65 toward Nashville. You will see exits for Briley Parkway (#90B). Take Briley Parkway east toward the Opryland Hotel (approximately 3 miles). Take the Ben Allen Rd/Hart Lane exit..... (see below).

#### Traveling I-65 North from the Alabama state line:

Following I-65 North into Nashville – when you see the Tennessee Titans football stadium on your left, look for the Ellington Parkway exit on your right. Take the Ellington Parkway exit. Stay on Ellington Parkway, then exit at Ben Allen Road/Hart Lane..... (see below).

#### Traveling I-40 East from Memphis:

Follow I-40 toward Nashville to I-265. Follow I-265 around to I-65 North (toward Louisville). Follow I-65 North to the Trinity Lane exit. Turn right onto Trinity Lane heading east to Ellington Parkway. Exit onto Ellington Parkway North. Travel North on Ellington Pkwy. to the Ben Allen Rd/Hart Lane exit..... (see below).

#### Traveling I-40 West from Knoxville (including from the Nashville airport):

Follow I-40 toward Nashville. Exit at Briley Parkway (#215B). Follow Briley Pkwy. toward the Opryland Hotel. You will be on Briley Pkwy. approximately 6 miles. Once you cross the Cumberland River, you will take the 2<sup>nd</sup> exit onto Ellington Parkway. Once on Ellington Pkwy., exit onto Ben Allen Road/Hart Lane...... (see below).

#### Directions from Ellington Parkway:

When exiting from Ellington Parkway onto Ben Allen Road/Hart Lane, signs for the TBI are posted near the end of the ramps (the signs are dark brown with white letters). Follow these signs, then take the first right onto R.S. Gass Blvd. Follow the road around to the TBI facility (just a few hundred yards, on the right). Parking is available in front and to the left of the building.