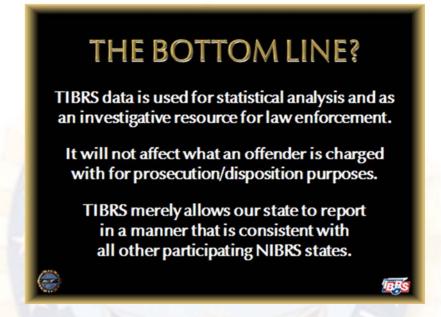

## **TIBRS Training Tip of the Month**

We've recently had questions about charges as they relate to TIBRS reporting. The TCA charge is often different from the comparable TIBRS offense. We do not want you to change what someone is charged with to appease the TIBRS definition. TCA is for charging and TIBRS is for reporting.