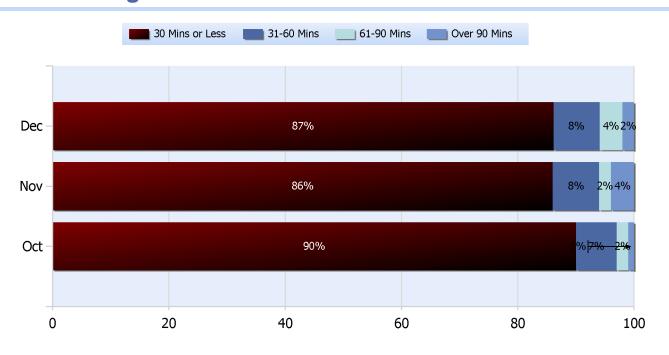

### **Lane Blockage Clearance Times Overall**

Powered By:

**Quarter 4, 2016** 

Total Incidents Managed This Quarter: 4143