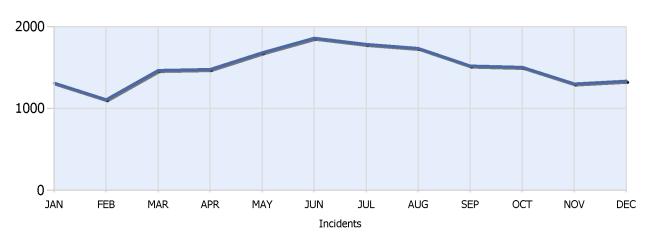

Quarter 4, 2016

Total Incidents Managed This Quarter: 4143

#### **Incidents Managed YTD**

Total Incidents Managed YTD - 18096



### **Incidents By Detection Source**







Quarter 4, 2016

Total Incidents Managed This Quarter: 4143

#### **Total Roadway Incidents**



### **Lane Blockage Clearance Times Overall**



Powered By:







**Quarter 4, 2016** 

Total Incidents Managed This Quarter: 4143

#### **Lane Blockage Clearance Times Urban**









**Quarter 4, 2016** 

Total Incidents Managed This Quarter: 4143

### **Lane Blockage Clearance Times Rural**









**Quarter 4, 2016** 

Total Incidents Managed This Quarter: 4143

#### **HELP Services Provided**



| Month | Debris | Tire | Fuel | Mech | Jump | Traffic<br>Ctrl | Tag | No<br>Service | Other |  |
|-------|--------|------|------|------|------|-----------------|-----|---------------|-------|--|
| ОСТ   | 13     | 91   | 140  | 28   | 97   | 15