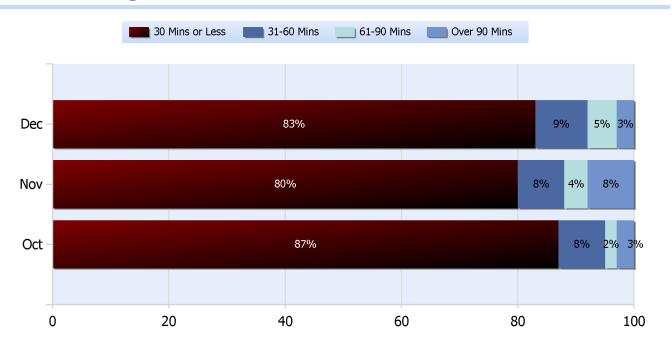

### **Lane Blockage Clearance Times Overall**

Powered By:

**Quarter 4, 2016** 

Total Incidents Managed This Quarter: 4143