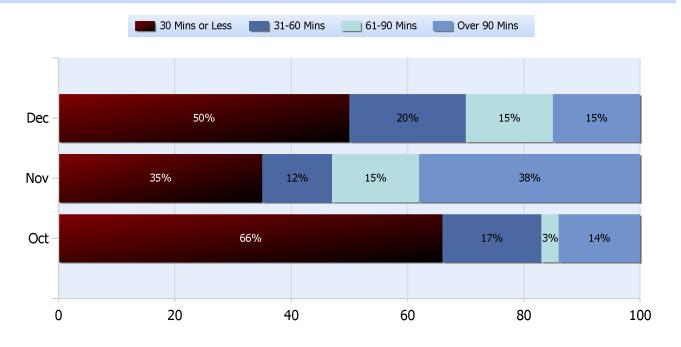

### **Lane Blockage Clearance Times Rural**

**Quarter 4, 2016** 

Total Incidents Managed This Quarter: 4143