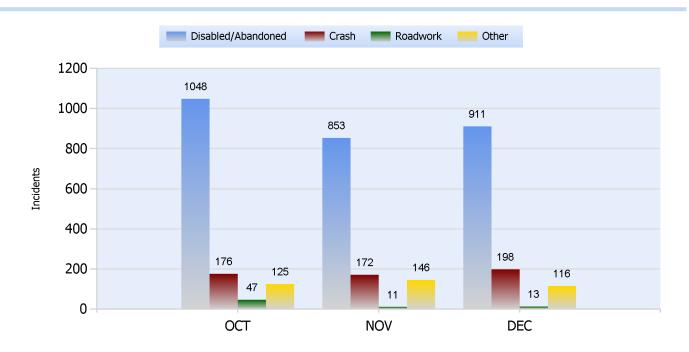

Quarter 4, 2016

Total Incidents Managed This Quarter: 4143

#### **Incidents Managed YTD**

Total Incidents Managed YTD - 18096



### **Incidents By Detection Source**







Quarter 4, 2016

Total Incidents Managed This Quarter: 4143

#### **Total Roadway Incidents**



### **Lane Blockage Clearance Times Overall**



Powered By:







**Quarter 4, 2016** 

Total Incidents Managed This Quarter: 4143

#### **Lane Blockage Clearance Times Urban**









**Quarter 4, 2016** 

Total Incidents Managed This Quarter: 4143

### **Lane Blockage Clearance Times Rural**









**Quarter 4, 2016** 

Total Incidents Managed This Quarter: 4143

#### **HELP Services Provided**



| Month | Debris | Tire | Fuel | Mech | Jump | Traffic<br>Ctrl | Tag | No<br>Service | Other |  |
|-------|--------|------|------|------|------|-----------------|-----|---------------|-------|--|
| ОСТ   | 13     | 91   | 140  | 28   | 97   | 15              | 853 | 135           | 1149  |  |
| NOV   | 10     | 96   | 103  | 25   | 74   | 11              | 737 | 96            | 948   |