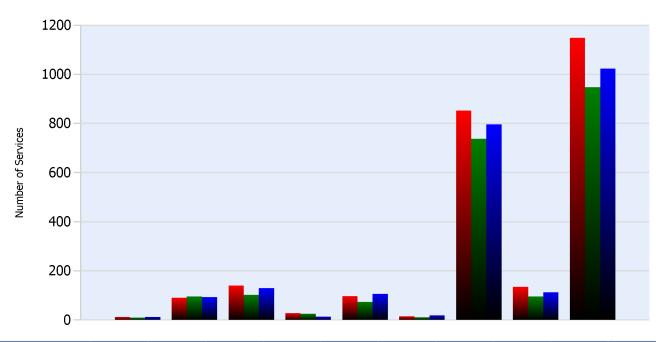

#### **HELP Services Provided**

| Month | Debris | Tire | Fuel | Mech | Jump | Traffic<br>Ctrl | Tag | No<br>Service | Other |  |
|-------|--------|------|------|------|------|-----------------|-----|---------------|-------|--|
| ОСТ   | 13     | 91   | 140  | 28   | 97   | 15              | 853 | 135           | 1149  |  |
| NOV   | 10     | 96   | 103  | 25   | 74   | 11              | 737 | 96            | 948   |  |
| DEC   | 13     | 93   | 130  | 14   | 106  | 19              | 796 | 113           | 1023  |  |