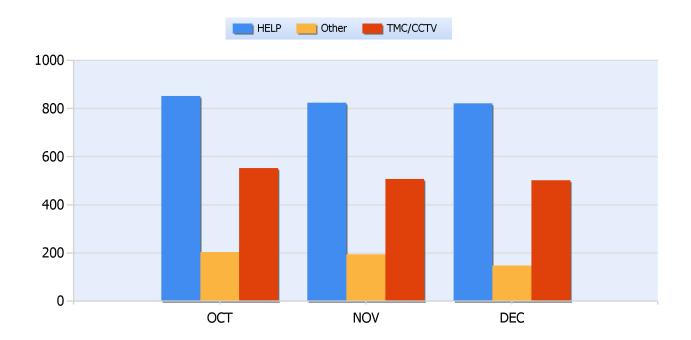

### **Incidents By Detection Source**

Quarter 4, 2016

Total Incidents Managed This Quarter: 4143