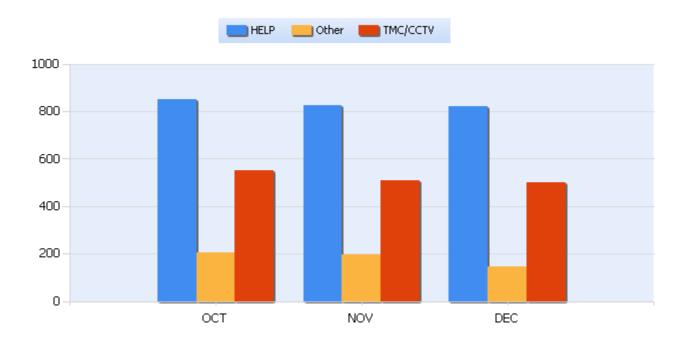

### **Incidents By Detection Source**

Quarter 4, 2016

Total Incidents Managed This Quarter: 9927