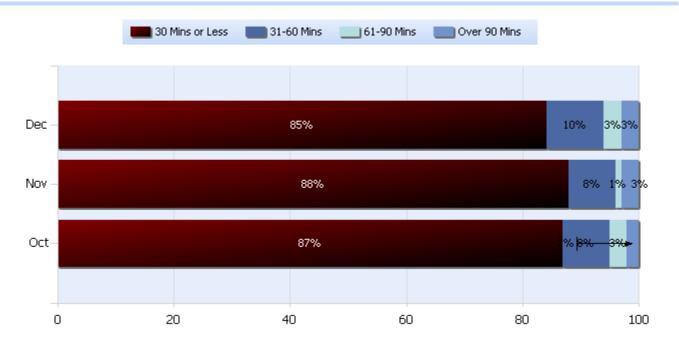

### **Lane Blockage Clearance Times Urban**

**Quarter 4, 2016** 

Total Incidents Managed This Quarter: 9927