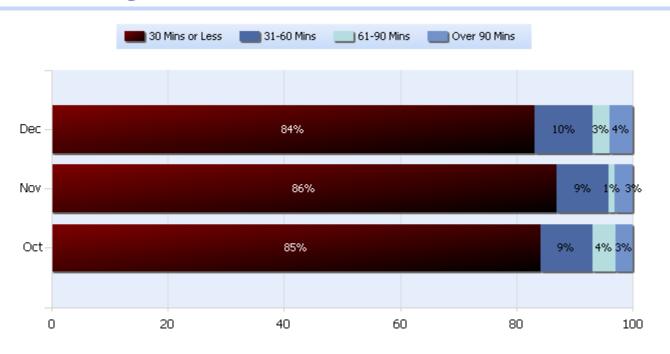

### **Lane Blockage Clearance Times Overall**

Quarter 4, 2016

Total Incidents Managed This Quarter: 9927