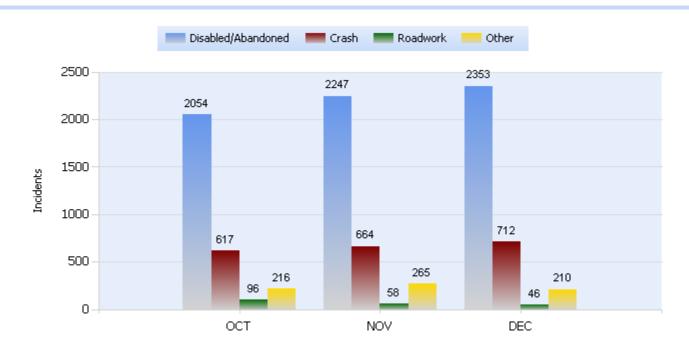

### **Incidents By Detection Source**

Quarter 4, 2016

Total Incidents Managed This Quarter: 9927