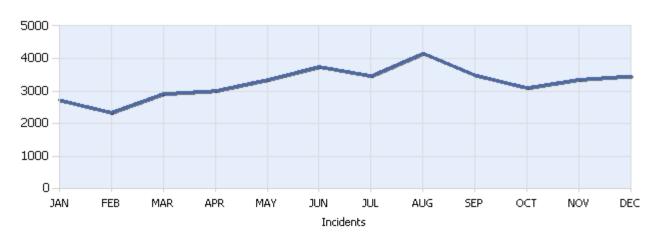

### **Total Roadway Incidents**

Quarter 4, 2016

Total Incidents Managed This Quarter: 9927