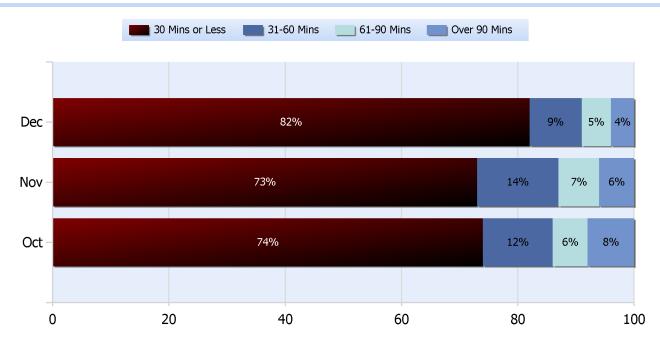

# Lane Blockage Clearance Times Overall

Total Incidents Managed This Quarter: 7065