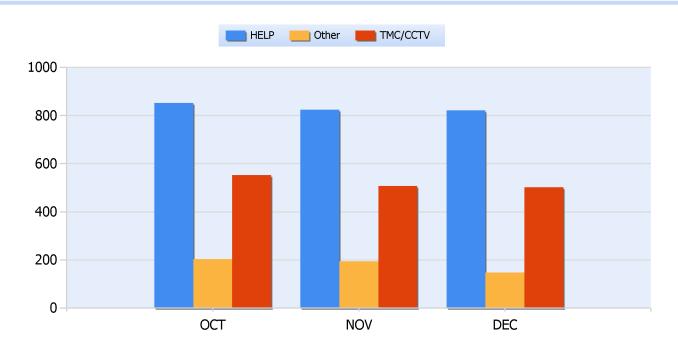

## **Incidents By Detection Source**

Total Incidents Managed This Quarter: 7065

Total Incidents Managed This Quarter: 7065