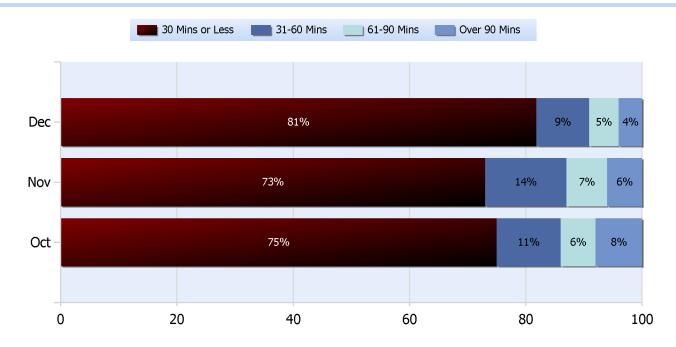

## Lane Blockage Clearance Times Rural

Total Incidents Managed This Quarter: 7065