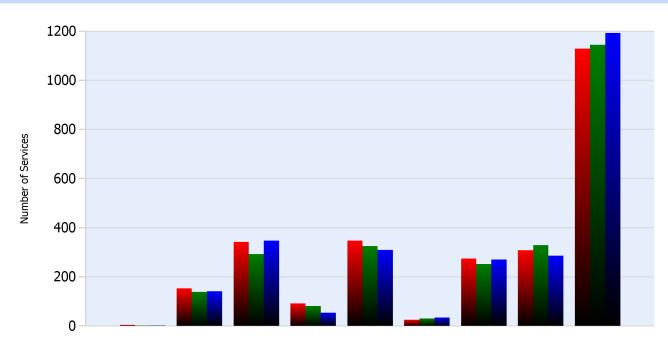

## **HELP Services Provided**

| Month | Debris | Tire | Fuel | Mech | Jump | Traffic<br>Ctrl | Tag | No<br>Service | Other |  |
|-------|--------|------|------|------|------|-----------------|-----|---------------|-------|--|
| ОСТ   | 4      | 153  | 343  | 92   | 347  | 26              | 274 | 308           | 1129  |  |
| NOV   | 1      | 139  | 293  | 81   | 326  | 30              | 253 | 329           | 1144  |  |
| DEC   | 1      | 142  | 348  | 54   | 310  | 34              | 270 | 286           | 1193  |  |