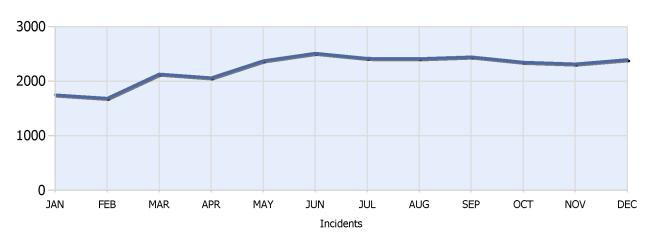

Total Incidents Managed This Quarter: 7065

# **Incidents Managed YTD**

#### Total Incidents Managed YTD - 26874



## **Incidents By Detection Source**











Total Incidents Managed This Quarter: 7065

### **Total Roadway Incidents**



# Lane Blockage Clearance Times Overall











Total Incidents Managed This Quarter: 7065

# Lane Blockage Clearance Times Urban











Total Incidents Managed This Quarter: 7065

## Lane Blockage Clearance Times Rural











Total Incidents Managed This Quarter: 7065

## **HELP Services Provided**



| Month | Debris | Tire | Fuel | Mech | Jump | Traffic<br>Ctrl | Tag | No<br>Service | Other |  |
|-------|--------|------|------|------|------|-----------------|-----|---------------|-------|--|
| ОСТ   | 4      | 153  | 343  | 92   | 347  | 26              | 274 | 308           | 1129  |  |
| NOV   | 1      | 139  | 293  | 81   | 326  | 30