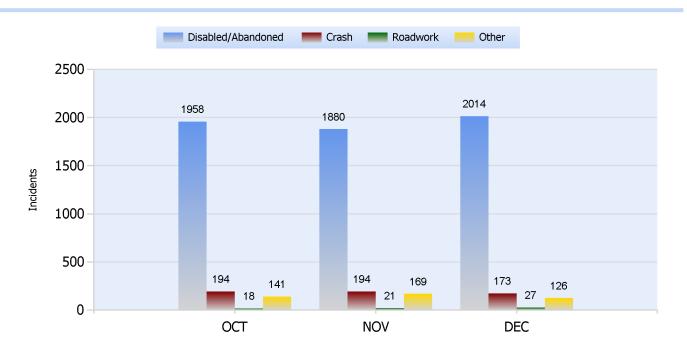

Total Incidents Managed This Quarter: 7065

# **Incidents Managed YTD**

#### Total Incidents Managed YTD - 26874



## **Incidents By Detection Source**











Total Incidents Managed This Quarter: 7065

### **Total Roadway Incidents**



# Lane Blockage Clearance Times Overall











Total Incidents Managed This Quarter: 7065

# Lane Blockage Clearance Times Urban











Total Incidents Managed This Quarter: 7065

## Lane Blockage Clearance Times Rural











Total Incidents Managed This Quarter: 7065

## **HELP Services Provided**



| Month | Debris | Tire | Fuel | Mech | Jump | Traffic<br>Ctrl | Tag | No<br>Service | Other |  |
|-------|--------|------|------|------|------|-----------------|-----|---------------|-------|--|
| ОСТ   | 4      | 153  | 343  | 92   | 347  | 26              | 274 | 308           | 1129  |  |
| NOV   | 1      | 139  | 293  | 81   | 326  | 30              | 253 | 329           | 1144  |  |
| DEC   | 1      | 142  | 348  | 54   | 310  | 34              | 270 | 286           | 1193