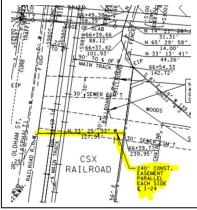

## **REQUEST FOR INFORMATION**

- Contract Number: CNR048
- Project: Interstate 24, Bridge Replacement over Spring Street and Oldham Street
- **Date:** 2/24/17
- Question:

Per the right-of-way details sheet at Oldham & CSX, the construction easement is shown as 240'. Is this distance only applicable in the CSX Railroad ROW area? If so, what is the easement along I-24 outside of the CSX area?

## • TDOT Response:

There is no construction easement on I-24 outside of the CSX RR ROW.

\* Please email questions to Jamie Fitzpatrick at <u>Jamie.Fitzpatrick@tn.gov</u>.