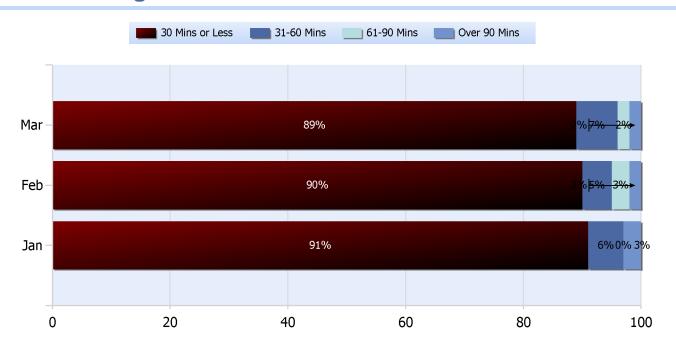

#### **Lane Blockage Clearance Times Urban**

**Quarter 1, 2016** 

Total Incidents Managed This Quarter: 3938