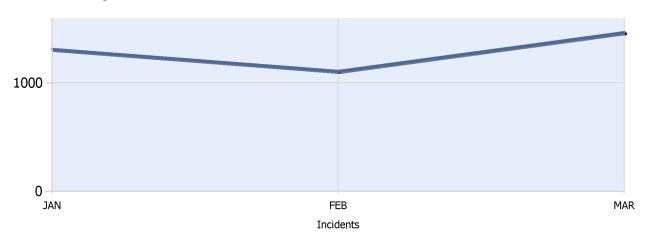

**Quarter 1, 2016** 

Total Incidents Managed This Quarter: 3938

#### **Incidents Managed YTD**

Total Incidents Managed YTD - 3888



### **Incidents By Detection Source**







**Quarter 1, 2016** 

Total Incidents Managed This Quarter: 3938

#### **Total Roadway Incidents**



### **Lane Blockage Clearance Times Overall**



Powered By:







**Quarter 1, 2016** 

Total Incidents Managed This Quarter: 3938

#### **Lane Blockage Clearance Times Urban**









**Quarter 1, 2016** 

Total Incidents Managed This Quarter: 3938

### **Lane Blockage Clearance Times Rural**









Quarter 1, 2016

Total Incidents Managed This Quarter: 3938

#### **HELP Services Provided**



| Month | Debris | Tire | Fuel | Mech | Jump | Traffic<br>Ctrl | Tag | No<br>Service | Other |  |
|-------|--------|------|------|------|------|-----------------|-----|---------------|-------|--|
| JAN   | 65     | 97   | 79   | 74   | 33   | 734