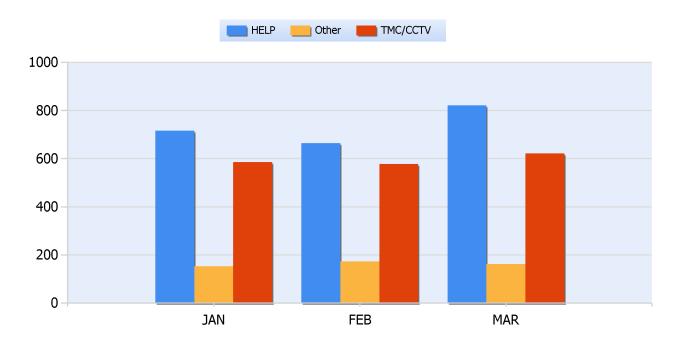

### **Incidents By Detection Source**

**Quarter 1, 2016** 

Total Incidents Managed This Quarter: 3938