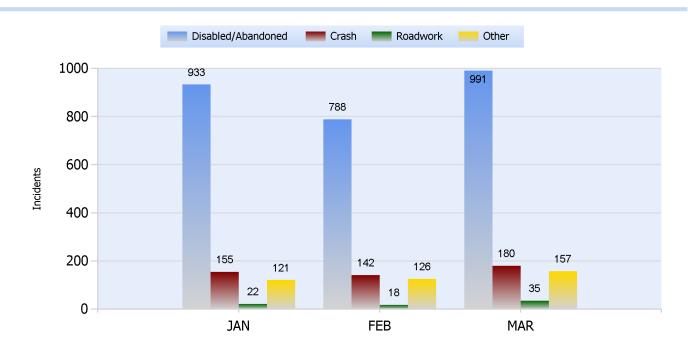

**Quarter 1, 2016** 

Total Incidents Managed This Quarter: 3938

#### **Incidents Managed YTD**

Total Incidents Managed YTD - 3888



### **Incidents By Detection Source**







**Quarter 1, 2016** 

Total Incidents Managed This Quarter: 3938

#### **Total Roadway Incidents**



### **Lane Blockage Clearance Times Overall**



Powered By:







**Quarter 1, 2016** 

Total Incidents Managed This Quarter: 3938

#### **Lane Blockage Clearance Times Urban**









**Quarter 1, 2016** 

Total Incidents Managed This Quarter: 3938

### **Lane Blockage Clearance Times Rural**









Quarter 1, 2016

Total Incidents Managed This Quarter: 3938

#### **HELP Services Provided**



| Month | Debris | Tire | Fuel | Mech | Jump | Traffic<br>Ctrl | Tag | No<br>Service | Other |  |
|-------|--------|------|------|------|------|-----------------|-----|---------------|-------|--|
| JAN   | 65     | 97   | 79   | 74   | 33   | 734             | 176 | 88            | 688   |  |
| FEB   | 77     | 115  | 71   | 69   | 30   | 736             | 168 | 70            | 693   |  |
| M