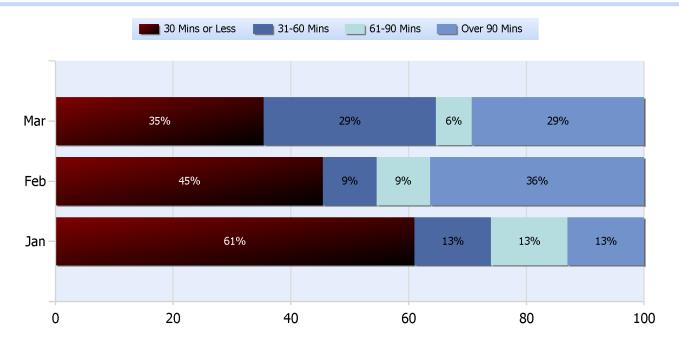

### **Lane Blockage Clearance Times Rural**

Quarter 1, 2016

Total Incidents Managed This Quarter: 3938