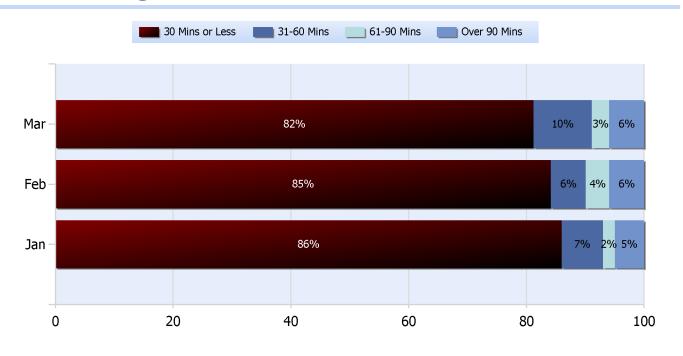

### **Lane Blockage Clearance Times Overall**

Powered By:

**Quarter 1, 2016** 

Total Incidents Managed This Quarter: 3938