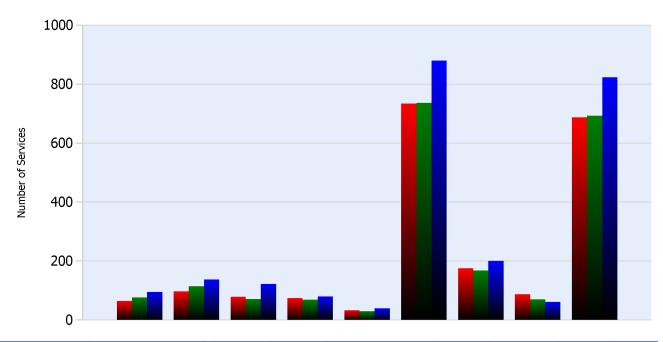

#### **HELP Services Provided**

| Month | Debris | Tire | Fuel | Mech | Jump | Traffic<br>Ctrl | Tag | No<br>Service | Other |  |
|-------|--------|------|------|------|------|-----------------|-----|---------------|-------|--|
| JAN   | 65     | 97   | 79   | 74   | 33   | 734             | 176 | 88            | 688   |  |
| FEB   | 77     | 115  | 71   | 69   | 30   | 736             | 168 | 70            | 693   |  |
| MAR   | 95     | 138  | 122  | 80   | 40   | 880             | 201 | 61            | 823   |  |