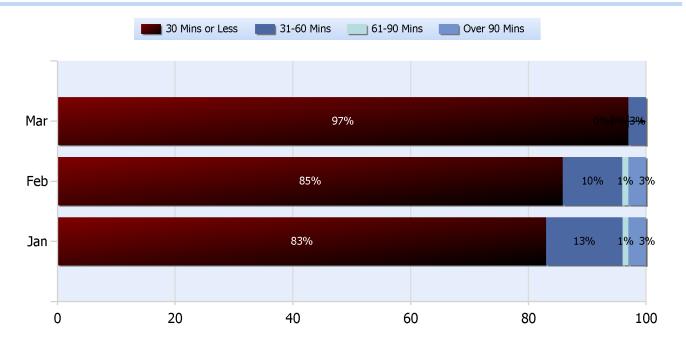

### **Lane Blockage Clearance Times Urban**

**Quarter 1, 2016** 

Total Incidents Managed This Quarter: 5416

### **Lane Blockage Clearance Times Rural**

Quarter 1, 2016

Total Incidents Managed This Quarter: 5416