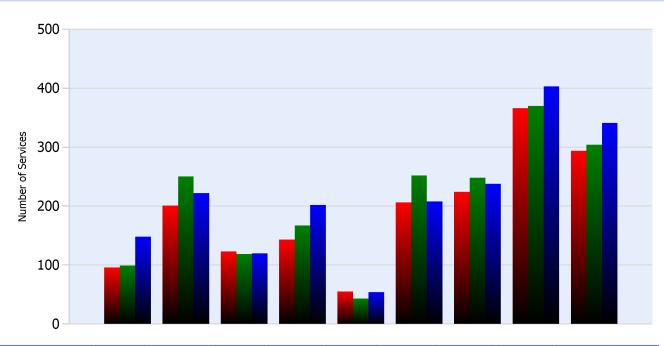

#### **HELP Services Provided**

| Month | Debris | Tire | Fuel | Mech | Jump | Traffic<br>Ctrl | Tag | No<br>Service | Other |  |
|-------|--------|------|------|------|------|-----------------|-----|---------------|-------|--|
| JAN   | 96     | 201  | 123  | 143  | 55   | 206             | 224 | 366           | 294   |  |
| FEB   | 99     | 250  | 119  | 167  | 43   | 252             | 248 | 370           | 304   |  |
| MAR   | 148    | 222  | 120  | 202  | 54   | 208             | 238 | 403           | 341   |  |