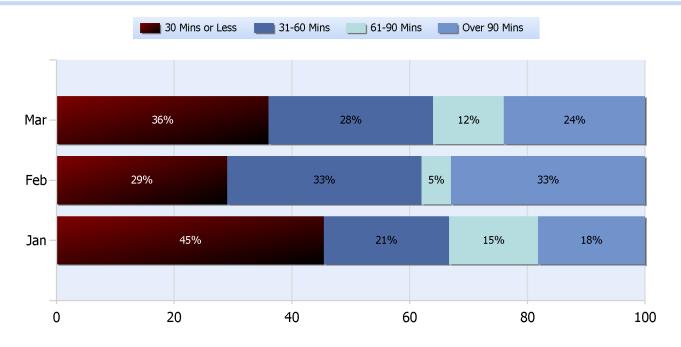

### **Lane Blockage Clearance Times Overall**

Powered By:

**Quarter 1, 2016** 

Total Incidents Managed This Quarter: 5416